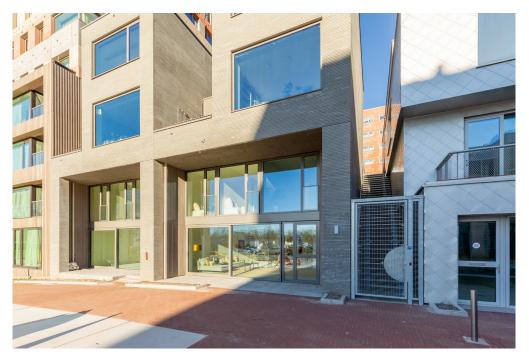

#### VERTICAL

This property is part of the VERTICAL project, consisting of 3 sub-areas: "East" with a high tower with 112 apartments, "Center" with 14 town homes and garden homes in low-rise buildings, and "West" with 42 (private sector) rental homes. The project was designed by 5 Dutch architects and meets contemporary sustainability requirements. VERTICAL will be one of the most sustainable buildings in the Netherlands. The design is organic with lots of greenery through vertical gardens. In addition to the transformation of the neighborhood into a diverse living-working area, attention is paid to conviviality with the "shared living" concept. Meet friends or neighbors on a floor in the residential tower. The complex also has a bar/restaurant, a gym and communal work space.