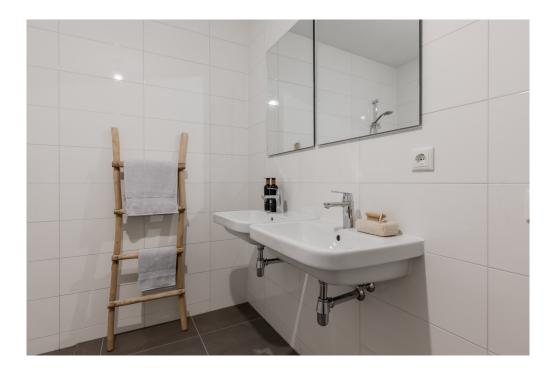

Mezzanine floor: Spacious landing with access to all areas. The three bedrooms are located at the front, in the middle a second separate toilet with sink and a storage room. At the rear is the bathroom with a bath, shower and double sink.