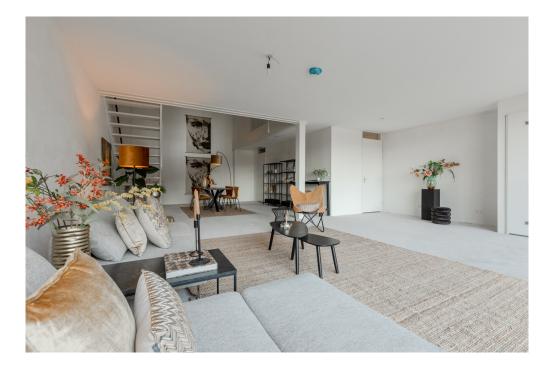

### Ein erster Eindruck

Beautiful town house in sustainable new construction project VERTICAL with perpetual leasehold.

Discover this beautiful new-build apartment (140 m2) spread over two floors, located in the already completed VERTICAL project.

This modern home, part of VERTICAL, offers a spacious living space with open kitchen, 3 bedrooms, bathroom, 2 separate toilets, indoor storage and a terrace (approximately 11 m2). Within walking distance of Sloterdijk Station, this town house is in an ideal location.

### Ausstattung und Details

This apartment is located in the low-rise building of the VERTICAL CENTER project, divided over the ground floor and the mezzanine floor.

Ground floor: Direct access to the spacious open living space with high windows and a sliding door to the front terrace. The yet to be installed kitchen is located at the back of the apartment with a ceiling height of 4.20 meters and has an open staircase leading upstairs. A toilet with vestibule and an internal storage room with washing machine connection can also be found on this floor.