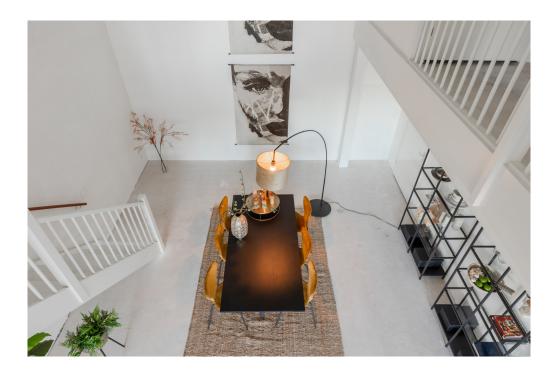

### Ausstattung und Details

This apartment is located in the low-rise building of the VERTICAL CENTER project, divided over the ground floor and the mezzanine floor.

Ground floor: Direct access to the spacious open living space with high windows and a sliding door to the front terrace. The yet to be installed kitchen is located at the back of the apartment with a ceiling height of 4.20 meters and has an open staircase leading upstairs. A toilet with vestibule and an internal storage room with washing machine connection can also be found on this floor.