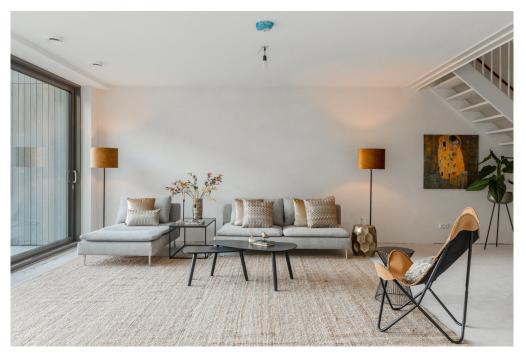

### Ein erster Eindruck

Beautiful town house in sustainable new construction project VERTICAL with perpetual leasehold.

Discover this beautiful new-build apartment (140 m2) spread over two floors, located in the already completed VERTICAL project.

This modern home, part of VERTICAL, offers a spacious living space with open kitchen, 3 bedrooms, bathroom, 2 separate toilets, indoor storage and a terrace (approximately 11 m2). Within walking distance of Sloterdijk Station, this town house is in an ideal location.

### Ausstattung und Details

This apartment is located in the low-rise building of the VERTICAL CENTER project, divided over the ground floor and the mezzanine floor.

Ground floor: Direct access to the spacious open living space with high windows and a sliding door to the front terrace. The yet to be installed kitchen is located at the back of the apartment with a ceiling height of 4.20 meters and has an open staircase leading upstairs. A toilet with vestibule and an internal storage room with washing machine connection can also be found on this floor.