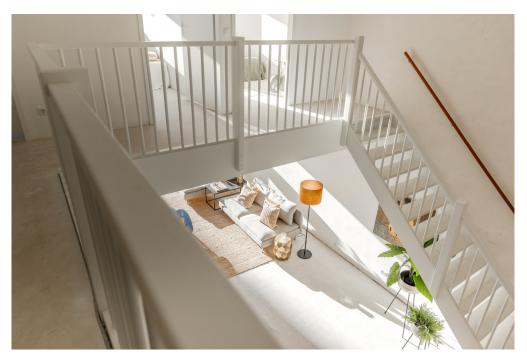

### Ausstattung und Details

This apartment is located in the low-rise building of the VERTICAL CENTER project, divided over the ground floor and the mezzanine floor.

Ground floor: Direct access to the spacious open living space with high windows and a sliding door to the front terrace. The yet to be installed kitchen is located at the back of the apartment with a ceiling height of 4.20 meters and has an open staircase leading upstairs. A toilet with vestibule and an internal storage room with washing machine connection can also be found on this floor.