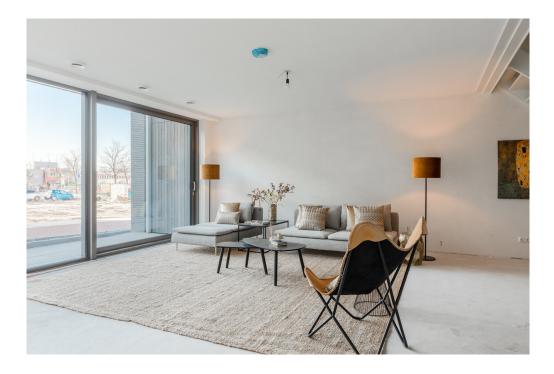

### Ein erster Eindruck

Beautiful town house in sustainable new construction project VERTICAL with perpetual leasehold.

Discover this beautiful new-build apartment (140 m2) spread over two floors, located in the already completed VERTICAL project.

This modern home, part of VERTICAL, offers a spacious living space with open kitchen, 3 bedrooms, bathroom, 2 separate toilets, indoor storage and a terrace (approximately 11 m2). Within walking distance of Sloterdijk Station, this town house is in an ideal location.

### Ausstattung und Details

This apartment is located in the low-rise building of the VERTICAL CENTER project, divided over the ground floor and the mezzanine floor.

Ground floor: Direct access to the spacious open living space with high windows and a sliding door to the front terrace. The yet to be installed kitchen is located at the back of the apartment with a ceiling height of 4.20 meters and has an open staircase leading upstairs. A toilet with vestibule and an internal storage room with washing machine connection can also be found on this floor.