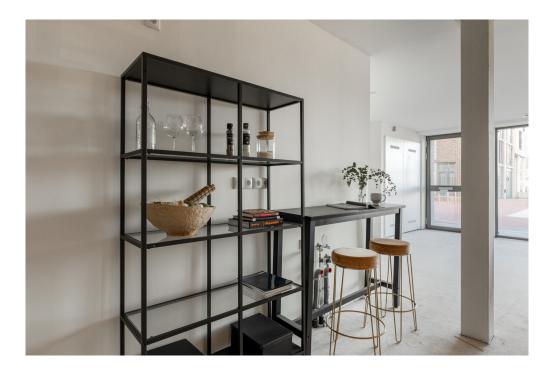

### Ausstattung und Details

This apartment is located in the low-rise building of the VERTICAL CENTER project, divided over the ground floor and the mezzanine floor.

Ground floor: Direct access to the spacious open living space with high windows and a sliding door to the front terrace. The yet to be installed kitchen is located at the back of the apartment with a ceiling height of 4.20 meters and has an open staircase leading upstairs. A toilet with vestibule and an internal storage room with washing machine connection can also be found on this floor.