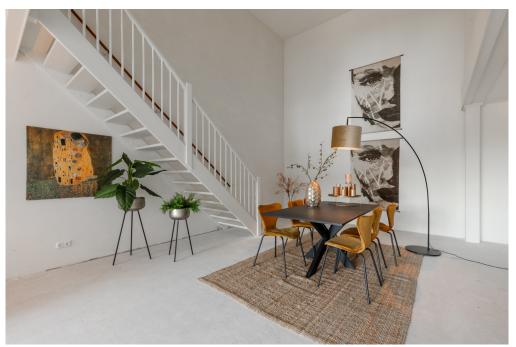

### Ausstattung und Details

This apartment is located in the low-rise building of the VERTICAL CENTER project, divided over the ground floor and the mezzanine floor.

Ground floor: Direct access to the spacious open living space with high windows and a sliding door to the front terrace. The yet to be installed kitchen is located at the back of the apartment with a ceiling height of 4.20 meters and has an open staircase leading upstairs. A toilet with vestibule and an internal storage room with washing machine connection can also be found on this floor.