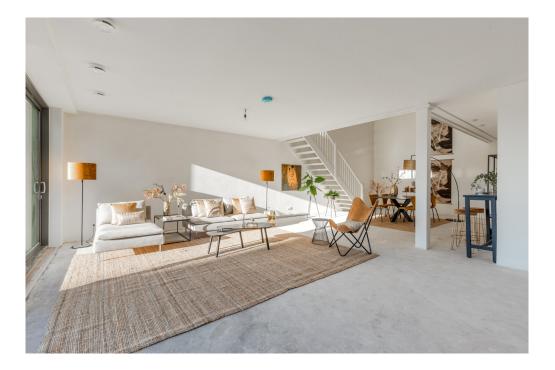

This modern home, part of VERTICAL, offers a spacious living space with open kitchen, 3 bedrooms, bathroom, 2 separate toilets, indoor storage and a terrace (approximately 11 m2). Within walking distance of Sloterdijk Station, this town house is in an ideal location.

### Ausstattung und Details

This apartment is located in the low-rise building of the VERTICAL CENTER project, divided over the ground floor and the mezzanine floor.

Ground floor: Direct access to the spacious open living space with high windows and a sliding door to the front terrace. The yet to be installed kitchen is located at the back of the apartment with a ceiling height of 4.20 meters and has an open staircase leading upstairs. A toilet with vestibule and an internal storage room with washing machine connection can also be found on this floor.