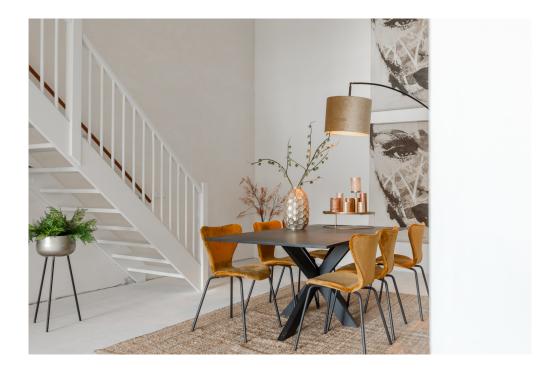

### Ausstattung und Details

This apartment is located in the low-rise building of the VERTICAL CENTER project, divided over the ground floor and the mezzanine floor.

Ground floor: Direct access to the spacious open living space with high windows and a sliding door to the front terrace. The yet to be installed kitchen is located at the back of the apartment with a ceiling height of 4.20 meters and has an open staircase leading upstairs. A toilet with vestibule and an internal storage room with washing machine connection can also be found on this floor.

Mezzanine floor: Spacious landing with access to all areas. The three bedrooms are located at the front, in the middle a second separate toilet with sink and a storage room. At the rear is the bathroom with a bath, shower and double sink.