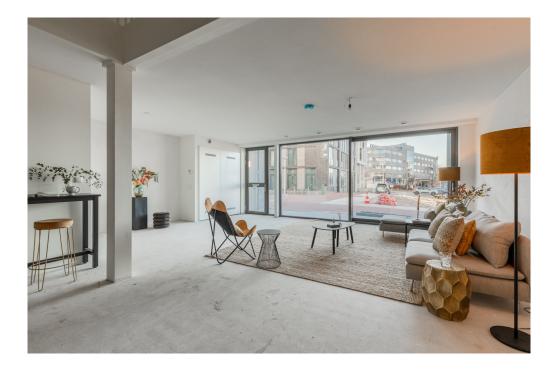

### Ein erster Eindruck

Beautiful town house in sustainable new construction project VERTICAL with perpetual leasehold.

Discover this beautiful new-build apartment (140 m2) spread over two floors, located in the already completed VERTICAL project.

This modern home, part of VERTICAL, offers a spacious living space with open kitchen, 3 bedrooms, bathroom, 2 separate toilets, indoor storage and a terrace (approximately 11 m2). Within walking distance of Sloterdijk Station, this town house is in an ideal location.

### Ausstattung und Details

This apartment is located in the low-rise building of the VERTICAL CENTER project, divided over the ground floor and the mezzanine floor.

Ground floor: Direct access to the spacious open living space with high windows and a sliding door to the front terrace. The yet to be installed kitchen is located at the back of the apartment with a ceiling height of 4.20 meters and has an open staircase leading upstairs. A toilet with vestibule and an internal storage room with washing machine connection can also be found on this floor.