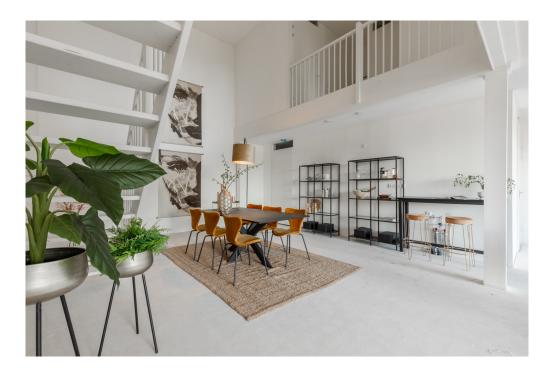

### Ausstattung und Details

This apartment is located in the low-rise building of the VERTICAL CENTER project, divided over the ground floor and the mezzanine floor.

Ground floor: Direct access to the spacious open living space with high windows and a sliding door to the front terrace. The yet to be installed kitchen is located at the back of the apartment with a ceiling height of 4.20 meters and has an open staircase leading upstairs. A toilet with vestibule and an internal storage room with washing machine connection can also be found on this floor.

Mezzanine floor: Spacious landing with access to all areas. The three bedrooms are located at the front, in the middle a second separate toilet with sink and a storage room. At the rear is the bathroom with a bath, shower and double sink.