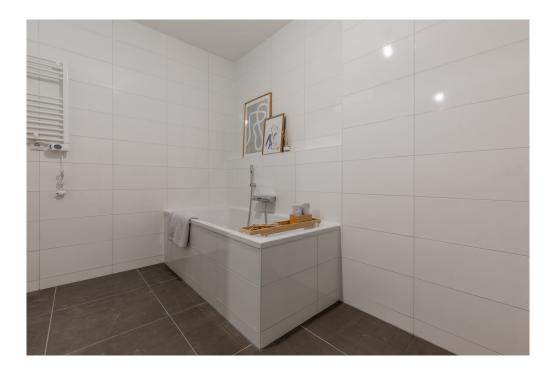

Mezzanine floor: Spacious landing with access to all areas. The three bedrooms are located at the front, in the middle a second separate toilet with sink and a storage room. At the rear is the bathroom with a bath, shower and double sink.