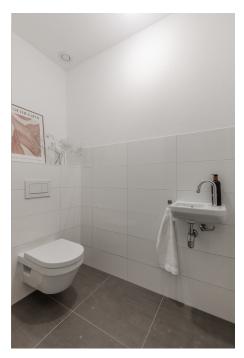

### Ausstattung und Details

This apartment is located in the low-rise building of the VERTICAL CENTER project, divided over the ground floor and the mezzanine floor.

Ground floor: Direct access to the spacious open living space with high windows and a sliding door to the front terrace. The yet to be installed kitchen is located at the back of the apartment with a ceiling height of 4.20 meters and has an open staircase leading upstairs. A toilet with vestibule and an internal storage room with washing machine connection can also be found on this floor.

Mezzanine floor: Spacious landing with access to all areas. The three bedrooms are located at the front, in the middle a second separate toilet with sink and a storage room. At the rear is the bathroom with a bath, shower and double sink.