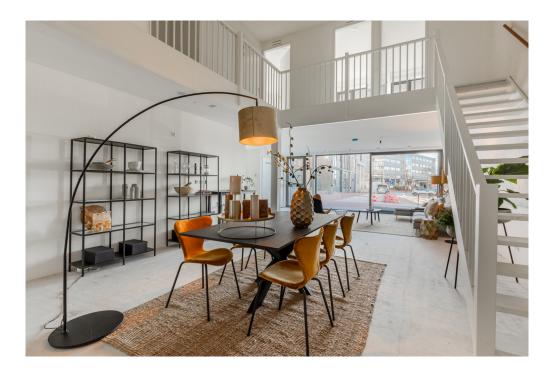

### Ausstattung und Details

This apartment is located in the low-rise building of the VERTICAL CENTER project, divided over the ground floor and the mezzanine floor.

Ground floor: Direct access to the spacious open living space with high windows and a sliding door to the front terrace. The yet to be installed kitchen is located at the back of the apartment with a ceiling height of 4.20 meters and has an open staircase leading upstairs. A toilet with vestibule and an internal storage room with washing machine connection can also be found on this floor.