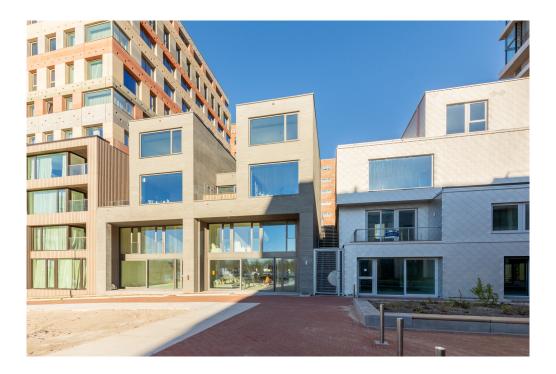

#### VERTICAL

This property is part of the VERTICAL project, consisting of 3 sub-areas: "East" with a high tower with 112 apartments, "Center" with 14 town homes and garden homes in low-rise buildings, and "West" with 42 (private sector) rental homes. The project was designed by 5 Dutch architects and meets contemporary sustainability requirements. VERTICAL will be one of the most sustainable buildings in the Netherlands. The design is organic with lots of greenery through vertical gardens. In addition to the transformation of the neighborhood into a diverse living-working area, attention is paid to conviviality with the "shared living" concept. Meet friends or neighbors on a floor in the residential tower. The complex also has a bar/restaurant, a gym and communal work space.