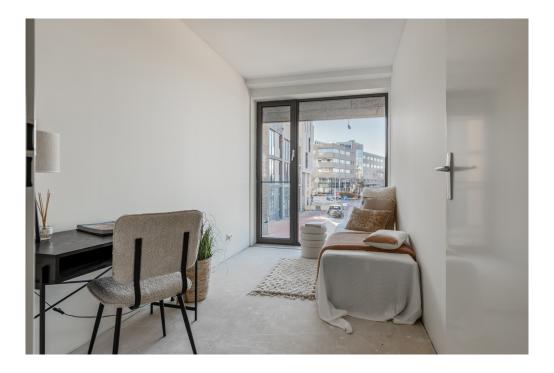

### Ausstattung und Details

This apartment is located in the low-rise building of the VERTICAL CENTER project, divided over the ground floor and the mezzanine floor.

Ground floor: Direct access to the spacious open living space with high windows and a sliding door to the front terrace. The yet to be installed kitchen is located at the back of the apartment with a ceiling height of 4.20 meters and has an open staircase leading upstairs. A toilet with vestibule and an internal storage room with washing machine connection can also be found on this floor.

Mezzanine floor: Spacious landing with access to all areas. The three bedrooms are located at the front, in the middle a second separate toilet with sink and a storage room. At the rear is the bathroom with a bath, shower and double sink.