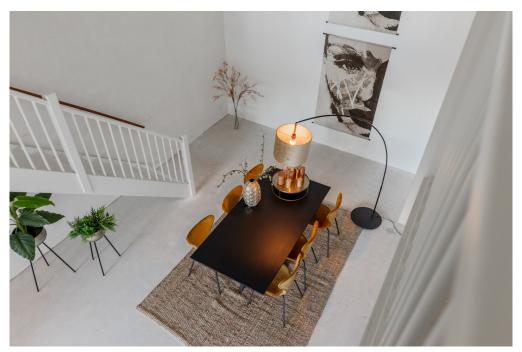

### Ausstattung und Details

This apartment is located in the low-rise building of the VERTICAL CENTER project, divided over the ground floor and the mezzanine floor.

Ground floor: Direct access to the spacious open living space with high windows and a sliding door to the front terrace. The yet to be installed kitchen is located at the back of the apartment with a ceiling height of 4.20 meters and has an open staircase leading upstairs. A toilet with vestibule and an internal storage room with washing machine connection can also be found on this floor.