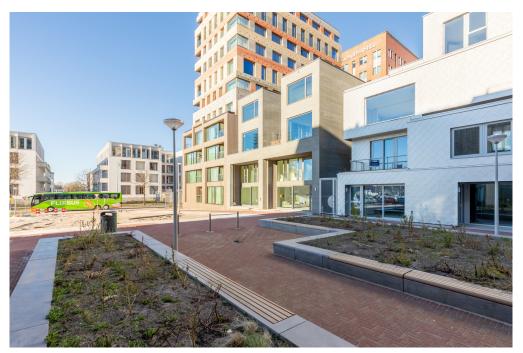

### Alles zum Standort

Sloterdijk station in Amsterdam-West is undergoing a rapid transformation from monoculture to a mixed living and working area. It is a true hub location, easily accessible and close to amenities. Amsterdam-Sloterdijk train, bus and metro station are within walking distance. You can reach Schiphol Airport or the center of Amsterdam within fifteen minutes. A ten-minute bike ride will take you to Westerpark, and a half-hour drive will take you to the sea for a relaxing day at the beach.

#### VERTICAL

This property is part of the VERTICAL project, consisting of 3 sub-areas: "East" with a high tower with 112 apartments, "Center" with 14 town homes and garden homes in low-rise buildings, and "West" with 42 (private sector) rental homes. The project was designed by 5 Dutch architects and meets contemporary sustainability requirements. VERTICAL will be one of the most sustainable buildings in the Netherlands. The design is organic with lots of greenery through vertical gardens. In addition to the transformation of the neighborhood into a diverse living-working area, attention is paid to conviviality with the "shared living" concept. Meet friends or neighbors on a floor in the residential tower. The complex also has a bar/restaurant, a gym and communal work space.