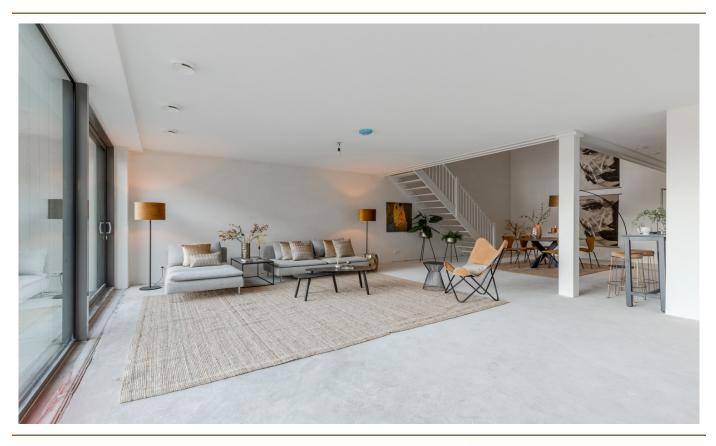

### Ein erster Eindruck

Beautiful town house in sustainable new construction project VERTICAL with perpetual leasehold.

Discover this beautiful new-build apartment (140 m2) spread over two floors, located in the already completed VERTICAL project.

This modern home, part of VERTICAL, offers a spacious living space with open kitchen, 3 bedrooms, bathroom, 2 separate toilets, indoor storage and a terrace (approximately 11 m2). Within walking distance of Sloterdijk Station, this town house is in an ideal location.

### Ausstattung und Details

This apartment is located in the low-rise building of the VERTICAL CENTER project, divided over the ground floor and the mezzanine floor.

Ground floor: Direct access to the spacious open living space with high windows and a sliding door to the front terrace. The yet to be installed kitchen is located at the back of the apartment with a ceiling height of 4.20 meters and has an open staircase leading upstairs. A toilet with vestibule and an internal storage room with washing machine connection can also be found on this floor.

Mezzanine floor: Spacious landing with access to all areas. The three bedrooms are located at the front, in the middle a second separate toilet with sink and a storage room. At the rear is the bathroom with a bath, shower and double sink.