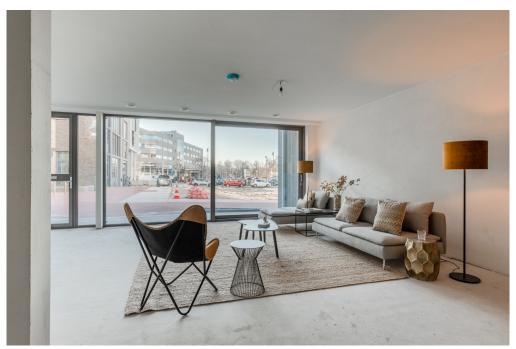

### Ein erster Eindruck

Beautiful town house in sustainable new construction project VERTICAL with perpetual leasehold.

Discover this beautiful new-build apartment (140 m2) spread over two floors, located in the already completed VERTICAL project.

This modern home, part of VERTICAL, offers a spacious living space with open kitchen, 3 bedrooms, bathroom, 2 separate toilets, indoor storage and a terrace (approximately 11 m2). Within walking distance of Sloterdijk Station, this town house is in an ideal location.

### Ausstattung und Details

This apartment is located in the low-rise building of the VERTICAL CENTER project, divided over the ground floor and the mezzanine floor.

Ground floor: Direct access to the spacious open living space with high windows and a sliding door to the front terrace. The yet to be installed kitchen is located at the back of the apartment with a ceiling height of 4.20 meters and has an open staircase leading upstairs. A toilet with vestibule and an internal storage room with washing machine connection can also be found on this floor.