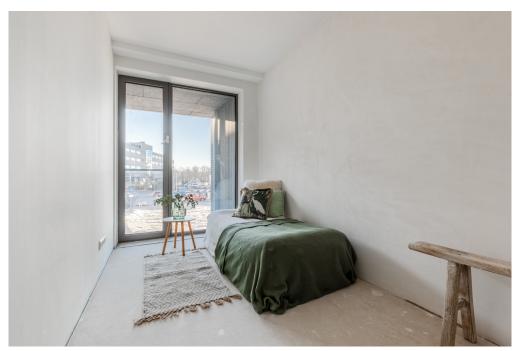

### Ausstattung und Details

This apartment is located in the low-rise building of the VERTICAL CENTER project, divided over the ground floor and the mezzanine floor.

Ground floor: Direct access to the spacious open living space with high windows and a sliding door to the front terrace. The yet to be installed kitchen is located at the back of the apartment with a ceiling height of 4.20 meters and has an open staircase leading upstairs. A toilet with vestibule and an internal storage room with washing machine connection can also be found on this floor.

Mezzanine floor: Spacious landing with access to all areas. The three bedrooms are located at the front, in the middle a second separate toilet with sink and a storage room. At the rear is the bathroom with a bath, shower and double sink.