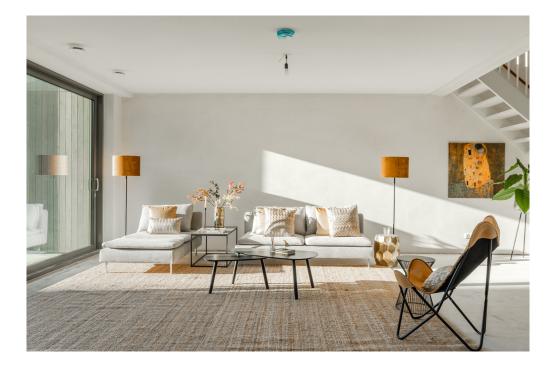

### Ausstattung und Details

This apartment is located in the low-rise building of the VERTICAL CENTER project, divided over the ground floor and the mezzanine floor.

Ground floor: Direct access to the spacious open living space with high windows and a sliding door to the front terrace. The yet to be installed kitchen is located at the back of the apartment with a ceiling height of 4.20 meters and has an open staircase leading upstairs. A toilet with vestibule and an internal storage room with washing machine connection can also be found on this floor.