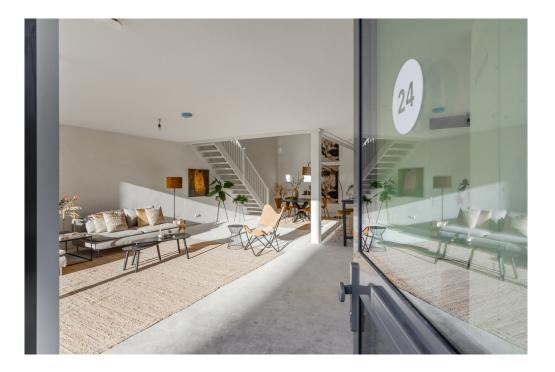

### Ein erster Eindruck

Beautiful town house in sustainable new construction project VERTICAL with perpetual leasehold.

Discover this beautiful new-build apartment (140 m2) spread over two floors, located in the already completed VERTICAL project.

This modern home, part of VERTICAL, offers a spacious living space with open kitchen, 3 bedrooms, bathroom, 2 separate toilets, indoor storage and a terrace (approximately 11 m2). Within walking distance of Sloterdijk Station, this town house is in an ideal location.

### Ausstattung und Details

This apartment is located in the low-rise building of the VERTICAL CENTER project, divided over the ground floor and the mezzanine floor.

Ground floor: Direct access to the spacious open living space with high windows and a sliding door to the front terrace. The yet to be installed kitchen is located at the back of the apartment with a ceiling height of 4.20 meters and has an open staircase leading upstairs. A toilet with vestibule and an internal storage room with washing machine connection can also be found on this floor.

Mezzanine floor: Spacious landing with access to all areas. The three bedrooms are located at the front, in the middle a second separate toilet with sink and a storage room. At the rear is the bathroom with a bath, shower and double sink.