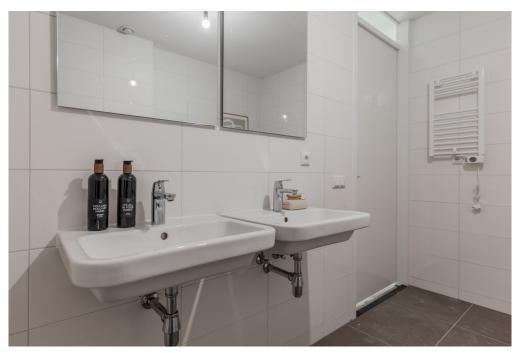

Mezzanine floor: Spacious landing with access to all areas. The three bedrooms are located at the front, in the middle a second separate toilet with sink and a storage room. At the rear is the bathroom with a bath, shower and double sink.