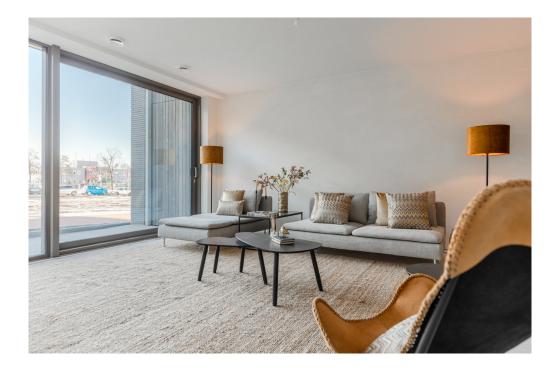

### Ein erster Eindruck

Beautiful town house in sustainable new construction project VERTICAL with perpetual leasehold.

Discover this beautiful new-build apartment (140 m2) spread over two floors, located in the already completed VERTICAL project.

This modern home, part of VERTICAL, offers a spacious living space with open kitchen, 3 bedrooms, bathroom, 2 separate toilets, indoor storage and a terrace (approximately 11 m2). Within walking distance of Sloterdijk Station, this town house is in an ideal location.

### Ausstattung und Details

This apartment is located in the low-rise building of the VERTICAL CENTER project, divided over the ground floor and the mezzanine floor.

Ground floor: Direct access to the spacious open living space with high windows and a sliding door to the front terrace. The yet to be installed kitchen is located at the back of the apartment with a ceiling height of 4.20 meters and has an open staircase leading upstairs. A toilet with vestibule and an internal storage room with washing machine connection can also be found on this floor.