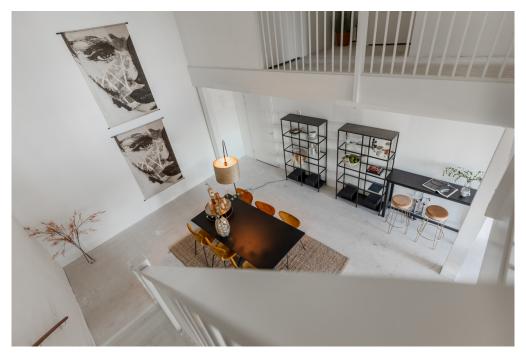

### Ausstattung und Details

This apartment is located in the low-rise building of the VERTICAL CENTER project, divided over the ground floor and the mezzanine floor.

Ground floor: Direct access to the spacious open living space with high windows and a sliding door to the front terrace. The yet to be installed kitchen is located at the back of the apartment with a ceiling height of 4.20 meters and has an open staircase leading upstairs. A toilet with vestibule and an internal storage room with washing machine connection can also be found on this floor.

Mezzanine floor: Spacious landing with access to all areas. The three bedrooms are located at the front, in the middle a second separate toilet with sink and a storage room. At the rear is the bathroom with a bath, shower and double sink.