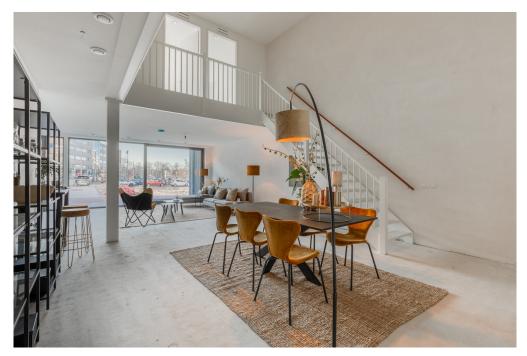

### Ausstattung und Details

This apartment is located in the low-rise building of the VERTICAL CENTER project, divided over the ground floor and the mezzanine floor.

Ground floor: Direct access to the spacious open living space with high windows and a sliding door to the front terrace. The yet to be installed kitchen is located at the back of the apartment with a ceiling height of 4.20 meters and has an open staircase leading upstairs. A toilet with vestibule and an internal storage room with washing machine connection can also be found on this floor.

Mezzanine floor: Spacious landing with access to all areas. The three bedrooms are located at the front, in the middle a second separate toilet with sink and a storage room. At the rear is the bathroom with a bath, shower and double sink.