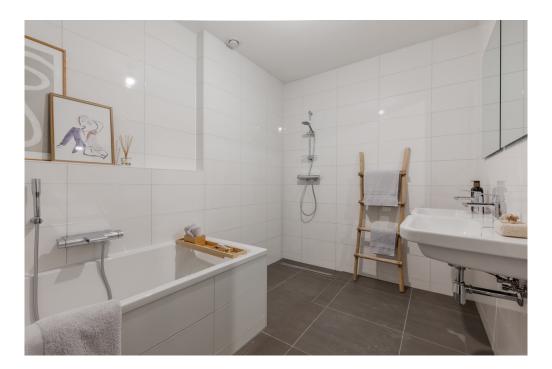

Mezzanine floor: Spacious landing with access to all areas. The three bedrooms are located at the front, in the middle a second separate toilet with sink and a storage room. At the rear is the bathroom with a bath, shower and double sink.