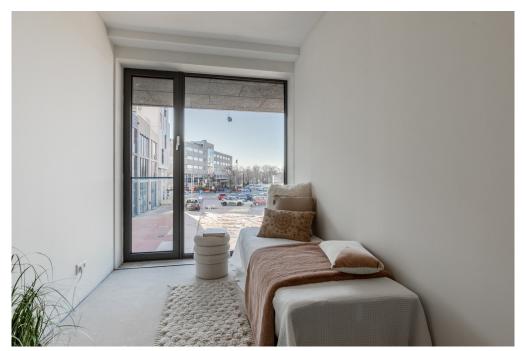

### Ausstattung und Details

This apartment is located in the low-rise building of the VERTICAL CENTER project, divided over the ground floor and the mezzanine floor.

Ground floor: Direct access to the spacious open living space with high windows and a sliding door to the front terrace. The yet to be installed kitchen is located at the back of the apartment with a ceiling height of 4.20 meters and has an open staircase leading upstairs. A toilet with vestibule and an internal storage room with washing machine connection can also be found on this floor.

Mezzanine floor: Spacious landing with access to all areas. The three bedrooms are located at the front, in the middle a second separate toilet with sink and a storage room. At the rear is the bathroom with a bath, shower and double sink.