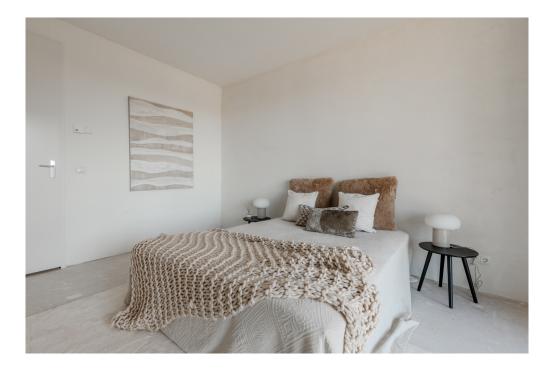

### Ausstattung und Details

This apartment is located in the low-rise building of the VERTICAL CENTER project, divided over the ground floor and the mezzanine floor.

Ground floor: Direct access to the spacious open living space with high windows and a sliding door to the front terrace. The yet to be installed kitchen is located at the back of the apartment with a ceiling height of 4.20 meters and has an open staircase leading upstairs. A toilet with vestibule and an internal storage room with washing machine connection can also be found on this floor.

Mezzanine floor: Spacious landing with access to all areas. The three bedrooms are located at the front, in the middle a second separate toilet with sink and a storage room. At the rear is the bathroom with a bath, shower and double sink.