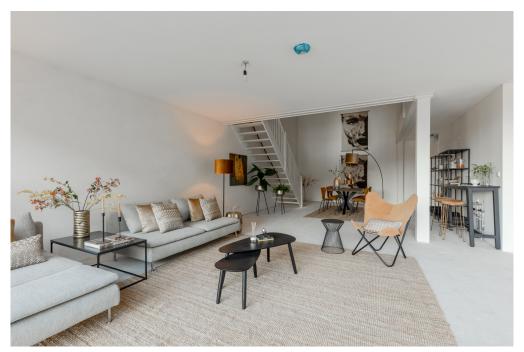

### Ein erster Eindruck

Beautiful town house in sustainable new construction project VERTICAL with perpetual leasehold.

Discover this beautiful new-build apartment (140 m2) spread over two floors, located in the already completed VERTICAL project.

This modern home, part of VERTICAL, offers a spacious living space with open kitchen, 3 bedrooms, bathroom, 2 separate toilets, indoor storage and a terrace (approximately 11 m2). Within walking distance of Sloterdijk Station, this town house is in an ideal location.

### Ausstattung und Details

This apartment is located in the low-rise building of the VERTICAL CENTER project, divided over the ground floor and the mezzanine floor.

Ground floor: Direct access to the spacious open living space with high windows and a sliding door to the front terrace. The yet to be installed kitchen is located at the back of the apartment with a ceiling height of 4.20 meters and has an open staircase leading upstairs. A toilet with vestibule and an internal storage room with washing machine connection can also be found on this floor.