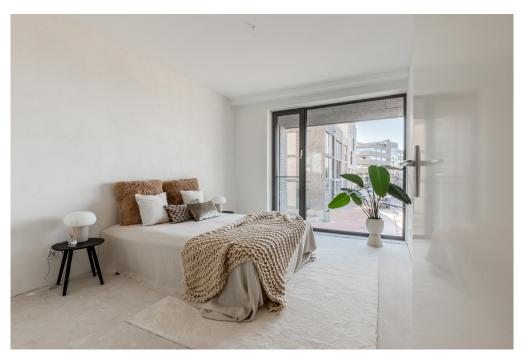

### Ein erster Eindruck

Beautiful town house in sustainable new construction project VERTICAL with perpetual leasehold.

Discover this beautiful new-build apartment (140 m2) spread over two floors, located in the already completed VERTICAL project.

This modern home, part of VERTICAL, offers a spacious living space with open kitchen, 3 bedrooms, bathroom, 2 separate toilets, indoor storage and a terrace (approximately 11 m2). Within walking distance of Sloterdijk Station, this town house is in an ideal location.

### Ausstattung und Details

This apartment is located in the low-rise building of the VERTICAL CENTER project, divided over the ground floor and the mezzanine floor.

Ground floor: Direct access to the spacious open living space with high windows and a sliding door to the front terrace. The yet to be installed kitchen is located at the back of the apartment with a ceiling height of 4.20 meters and has an open staircase leading upstairs. A toilet with vestibule and an internal storage room with washing machine connection can also be found on this floor.