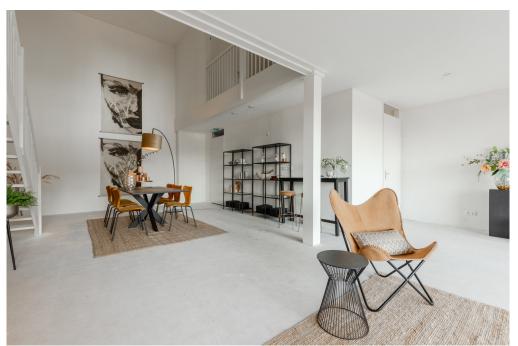

### Ausstattung und Details

This apartment is located in the low-rise building of the VERTICAL CENTER project, divided over the ground floor and the mezzanine floor.

Ground floor: Direct access to the spacious open living space with high windows and a sliding door to the front terrace. The yet to be installed kitchen is located at the back of the apartment with a ceiling height of 4.20 meters and has an open staircase leading upstairs. A toilet with vestibule and an internal storage room with washing machine connection can also be found on this floor.

Mezzanine floor: Spacious landing with access to all areas. The three bedrooms are located at the front, in the middle a second separate toilet with sink and a storage room. At the rear is the bathroom with a bath, shower and double sink.