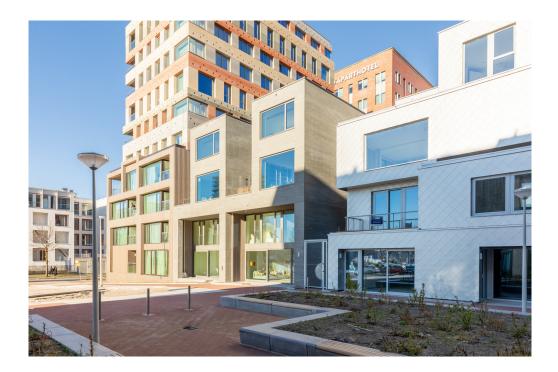

### Ein erster Eindruck

Beautiful town house in sustainable new construction project VERTICAL with perpetual leasehold.

Discover this beautiful new-build apartment (140 m2) spread over two floors, located in the already completed VERTICAL project.

This modern home, part of VERTICAL, offers a spacious living space with open kitchen, 3 bedrooms, bathroom, 2 separate toilets, indoor storage and a terrace (approximately 11 m2). Within walking distance of Sloterdijk Station, this town house is in an ideal location.

#### VERTICAL

This property is part of the VERTICAL project, consisting of 3 sub-areas: "East" with a high tower with 112 apartments, "Center" with 14 town homes and garden homes in low-rise buildings, and "West" with 42 (private sector) rental homes. The project was designed by 5 Dutch architects and meets contemporary sustainability requirements. VERTICAL will be one of the most sustainable buildings in the Netherlands. The design is organic with lots of greenery through vertical gardens. In addition to the transformation of the neighborhood into a diverse living-working area, attention is paid to conviviality with the "shared living" concept. Meet friends or neighbors on a floor in the residential tower. The complex also has a bar/restaurant, a gym and communal work space.