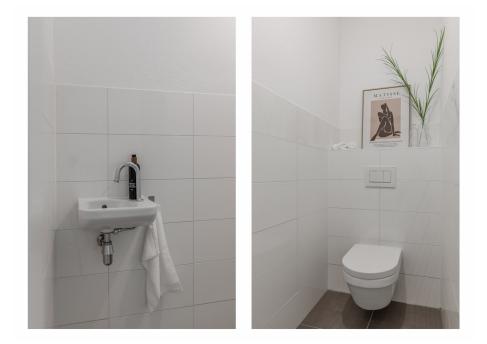

### Ausstattung und Details

This apartment is located in the low-rise building of the VERTICAL CENTER project, divided over the ground floor and the mezzanine floor.

Ground floor: Direct access to the spacious open living space with high windows and a sliding door to the front terrace. The yet to be installed kitchen is located at the back of the apartment with a ceiling height of 4.20 meters and has an open staircase leading upstairs. A toilet with vestibule and an internal storage room with washing machine connection can also be found on this floor.

Mezzanine floor: Spacious landing with access to all areas. The three bedrooms are located at the front, in the middle a second separate toilet with sink and a storage room. At the rear is the bathroom with a bath, shower and double sink.