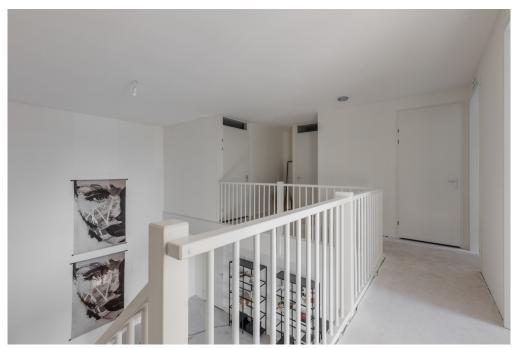

### Ausstattung und Details

This apartment is located in the low-rise building of the VERTICAL CENTER project, divided over the ground floor and the mezzanine floor.

Ground floor: Direct access to the spacious open living space with high windows and a sliding door to the front terrace. The yet to be installed kitchen is located at the back of the apartment with a ceiling height of 4.20 meters and has an open staircase leading upstairs. A toilet with vestibule and an internal storage room with washing machine connection can also be found on this floor.

Mezzanine floor: Spacious landing with access to all areas. The three bedrooms are located at the front, in the middle a second separate toilet with sink and a storage room. At the rear is the bathroom with a bath, shower and double sink.