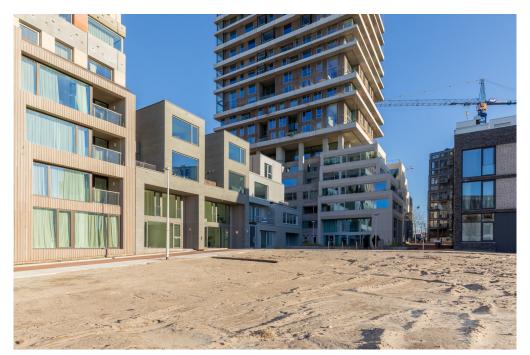

#### VERTICAL

This property is part of the VERTICAL project, consisting of 3 sub-areas: "East" with a high tower with 112 apartments, "Center" with 14 town homes and garden homes in low-rise buildings, and "West" with 42 (private sector) rental homes. The project was designed by 5 Dutch architects and meets contemporary sustainability requirements. VERTICAL will be one of the most sustainable buildings in the Netherlands. The design is organic with lots of greenery through vertical gardens. In addition to the transformation of the neighborhood into a diverse living-working area, attention is paid to conviviality with the "shared living" concept. Meet friends or neighbors on a floor in the residential tower. The complex also has a bar/restaurant, a gym and communal work space.