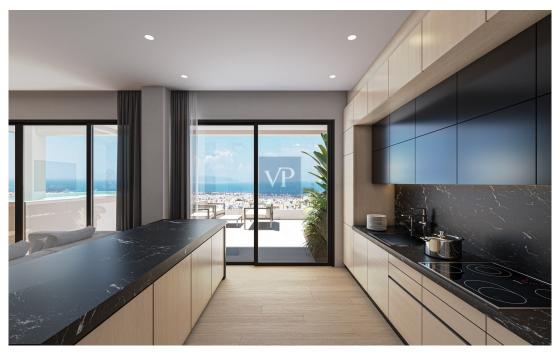

The fully equipped kitchen is designed to meet all your culinary needs, blending functionality with modern design. It is the perfect space for preparing meals and enjoying the convenience of a top-tier kitchen.