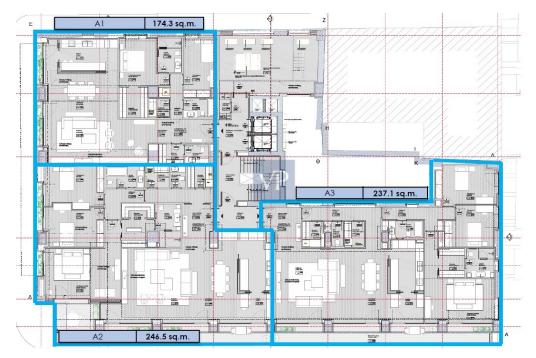

## Auf einen Blick

| Objektnummer | 1062639 | Mietpreis    | 9.500 EUR              |
|--------------|---------|--------------|------------------------|
| Schlafzimmer | 3       | Wohnung      | Etagenwohnung          |
| Badezimmer   | 2       | Gesamtfläche | ca. 237 m <sup>2</sup> |

### Ein erster Eindruck

Mirage Manor offers a rare blend of refined luxury, modern convenience, and a prime location in the heart of Athens' vibrant Mets-Kalimarmaro neighborhood. This impeccably renovated 1st-floor apartment is a sanctuary that combines elegance with practicality, featuring spacious interiors bathed in natural light, thanks to its expansive windows and thoughtful design.