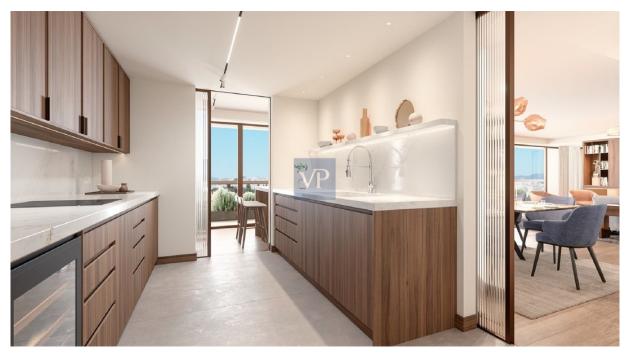

The apartment is home to three beautifully appointed bedrooms, including a luxurious master suite that serves as the perfect retreat. With two exquisitely designed bathrooms and an additional guest WC, comfort and functionality are paramount in every corner of this home. The open-plan living room offers an airy and inviting atmosphere, ideal for both relaxation and entertaining, while the sleek, fully-equipped kitchen is a chef's dream, designed for both style and ease of use.

Mirage Manor stands out not only for its aesthetic appeal but also for its commitment to sustainability. With an A+ energy certificate, the apartment features autonomous heating with a heat pump system, thermal break aluminum frames, and double-glazed windows, ensuring year-round comfort and energy efficiency. The rich wooden floors add warmth and sophistication, making this home feel like a true haven.