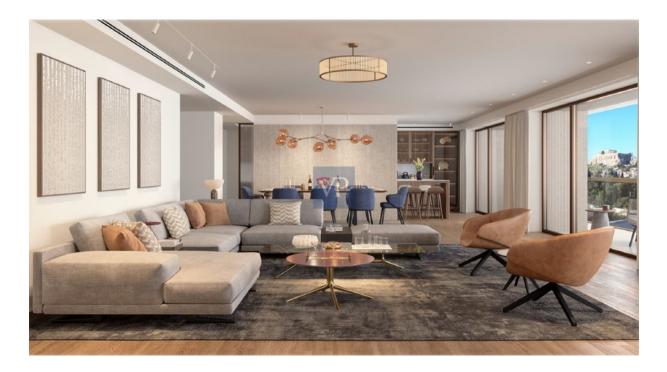

The apartment is home to three beautifully appointed bedrooms, including a luxurious master suite that serves as the perfect retreat. With two exquisitely designed bathrooms and an additional guest WC, comfort and functionality are paramount in every corner of this home. The open-plan living room offers an airy and inviting atmosphere, ideal for both relaxation and entertaining, while the sleek, fully-equipped kitchen is a chef's dream, designed for both style and ease of use.

Mirage Manor stands out not only for its aesthetic appeal but also for its commitment to sustainability. With an A+ energy certificate, the apartment features autonomous heating with a heat pump system, thermal break aluminum frames, and double-glazed windows, ensuring year-round comfort and energy efficiency. The rich wooden floors add warmth and sophistication, making this home feel like a true haven.