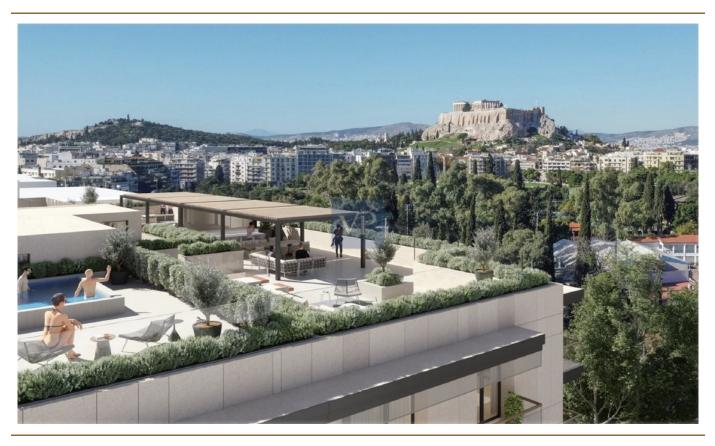

### Ein erster Eindruck

Mirage Manor offers a rare blend of refined luxury, modern convenience, and a prime location in the heart of Athens' vibrant Mets-Kalimarmaro neighborhood. This impeccably renovated 1st-floor apartment is a sanctuary that combines elegance with practicality, featuring spacious interiors bathed in natural light, thanks to its expansive windows and thoughtful design.

Unobstructed views of the city stretch from the apartment, offering a serene escape with a dynamic city backdrop. Its central location places you just moments from the city's iconic landmarks—transportation hubs, the Acropolis, museums, and the city center—making it an ideal home for those who want to live close to the cultural heart of Athens.

Complete with underground parking and ample storage, Mirage Manor is designed for those who appreciate luxury living in an unbeatable location. This home isn't just a place to live—it's a lifestyle waiting to be experienced.