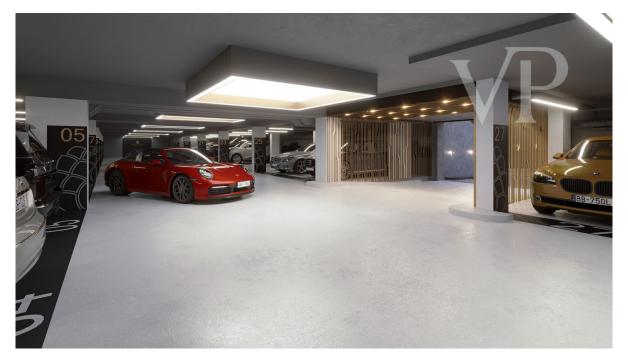

Der Zugang zu den Häusern erfolgt über eine Tiefgarage auf Straßenniveau am unteren Ende des abschüssigen Grundstücks. Die Etagen werden über Aufzüge erschlossen. Da eine direkte Verbindung zum Garten besteht, bringen Bäume, Blumen und Sträucher Farbe in die Aussicht.

Zu den Wohnungen gehören 2 Stellplätze und 1 Abstellraum in der Tiefgarage des Gebäudes. Dies ist nicht im Preis inbegriffen. Lagerraum: 1,5 Millionen HUF/nm Garagenplatz: 9,5 Millionen Ft Garage mit elektrischem Ladegerät: 12,5 Mio. Ft Preis der Wohnung in HUF: 651 400 000 ft