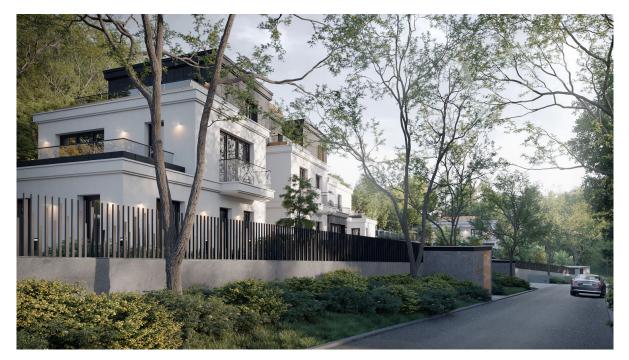

### Ein erster Eindruck

14 Luxuswohnungen in 3 Gebäuden mit begrüntem Dach auf einem fast 1 Hektar großen Grundstück in der Nähe des Normafa-Waldes, einem Naturschutzgebiet.

Das Bedürfnis nach Ruhe und Komfort spiegelt sich in jedem Detail wider, von der Innenausstattung bis hin zu den vielseitigen Außenbereichen.

Die Wohnungen befinden sich an der steilen Seite des God's Hill im 12. Bezirk, inmitten von Hainen und Eigentumswohnungen. Das Projekt besteht aus 3 begrünten Gebäudeteilen mit vier und fünf Wohnungen.

Die Gebäude folgen dem Gefälle des Grundstücks, so dass die Stockwerke von Terrassen umgeben sind. Viele Wohnungen haben Zugang zum Garten, und in den obersten Etagen wurden Penthäuser gebaut. Die meisten Wohnbereiche bieten durch die großen Glasflächen einen Panoramablick auf die Natur oder auf die Pester Seite der Stadt.