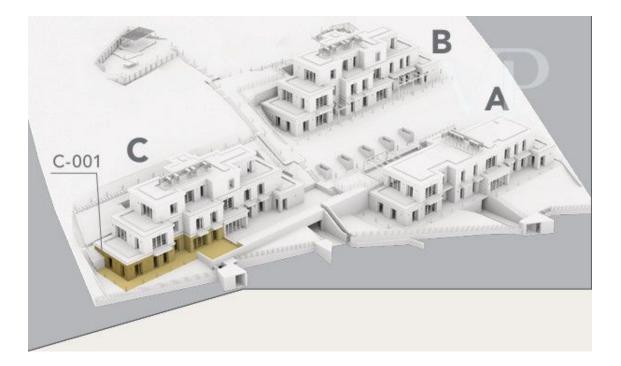

### Ein erster Eindruck

14 Luxuswohnungen in 3 Gebäuden mit begrüntem Dach auf einem fast 1 Hektar großen Grundstück in der Nähe des Normafa-Waldes, einem Naturschutzgebiet.

Das Bedürfnis nach Ruhe und Komfort spiegelt sich in jedem Detail wider, von der Innenausstattung bis hin zu den vielseitigen Außenbereichen.

Die Wohnungen befinden sich an der steilen Seite des God's Hill im 12. Bezirk, inmitten von Hainen und Eigentumswohnungen. Das Projekt besteht aus 3 begrünten Gebäudeteilen mit vier und fünf Wohnungen.