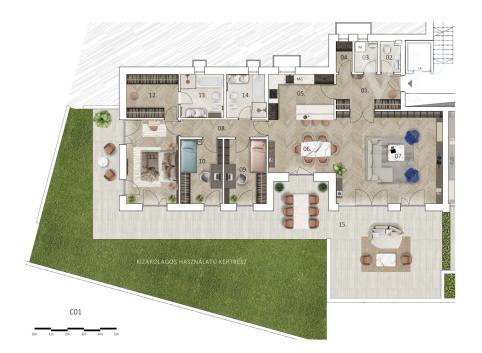

Ein perfektes Beispiel dafür ist diese 4-Zimmer-Wohnung mit Gartenanschluss, die die Freiheit der Aussicht mit der Ruhe eines privaten Wohnraums perfekt verbindet. Die fast 80 Quadratmeter große Terrasse bietet die Möglichkeit, zu jeder Tageszeit die Nähe der Natur zu genießen. Der Panoramablick ist nicht nur ein ästhetisches Erlebnis, sondern verleiht dem Wohnraum auch eine visuelle Dimension - und die Terrasse trägt zur Offenheit und Leichtigkeit der Wohnung bei. Es ist mehr als nur ein Zuhause: Es ist ein echter Lebensraum, in dem die Außen- und die Innenwelt in Harmonie miteinander wirken.

Die Gebäude folgen dem Gefälle des Grundstücks, so dass die Stockwerke von Terrassen umgeben sind. Viele Wohnungen haben Zugang zum Garten, und in den obersten Etagen wurden Penthäuser gebaut. Die meisten Wohnbereiche bieten durch die großen Glasflächen einen Panoramablick auf die Natur oder auf die Pester Seite der Stadt.