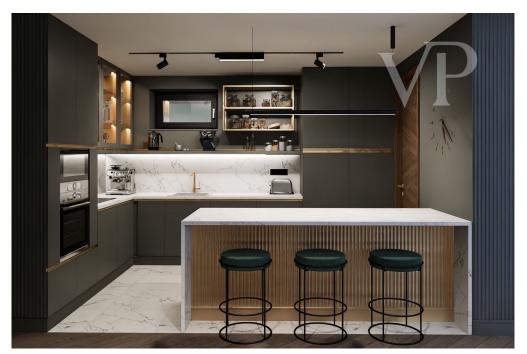

### Ein erster Eindruck

14 Luxuswohnungen in 3 Gebäuden mit begrüntem Dach auf einem fast 1 Hektar großen Grundstück in der Nähe des Normafa-Waldes, einem Naturschutzgebiet.

Das Bedürfnis nach Ruhe und Komfort spiegelt sich in jedem Detail wider, von der Innenausstattung bis hin zu den vielseitigen Außenbereichen.

Ein perfektes Beispiel dafür ist diese 4-Zimmer-Wohnung mit Gartenanschluss, die die Freiheit der Aussicht mit der Ruhe eines privaten Wohnraums perfekt verbindet. Die fast 80 Quadratmeter große Terrasse bietet die Möglichkeit, zu jeder Tageszeit die Nähe der Natur zu genießen. Der Panoramablick ist nicht nur ein ästhetisches Erlebnis, sondern verleiht dem Wohnraum auch eine visuelle Dimension - und die Terrasse trägt zur Offenheit und Leichtigkeit der Wohnung bei. Es ist mehr als nur ein Zuhause: Es ist ein echter Lebensraum, in dem die Außen- und die Innenwelt in Harmonie miteinander wirken.

Die Gebäude folgen dem Gefälle des Grundstücks, so dass die Stockwerke von Terrassen umgeben sind. Viele Wohnungen haben Zugang zum Garten, und in den obersten Etagen wurden Penthäuser gebaut. Die meisten Wohnbereiche bieten durch die großen Glasflächen einen Panoramablick auf die Natur oder auf die Pester Seite der Stadt.