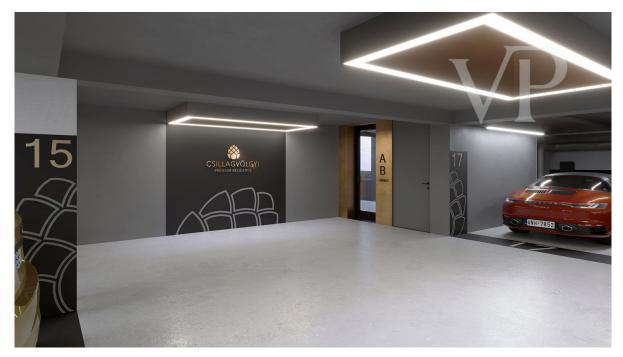

Der Zugang zu den Häusern erfolgt über eine Tiefgarage auf Straßenniveau am unteren Ende des abschüssigen Grundstücks. Die Etagen werden über Aufzüge erschlossen. Da eine direkte Verbindung zum Garten besteht, bringen Bäume, Blumen und Sträucher Farbe in die Aussicht.

Zu den Wohnungen gehören 2 Stellplätze und 1 Abstellraum in der Tiefgarage des Gebäudes. Dies ist nicht im Preis inbegriffen. Lagerraum: 1,5 Millionen HUF/nm Garagenplatz: 9,5 Millionen Ft Garage mit elektrischem Ladegerät: 12,5 Mio. Ft Preis der Wohnung in HUF: 651 400 000 ft