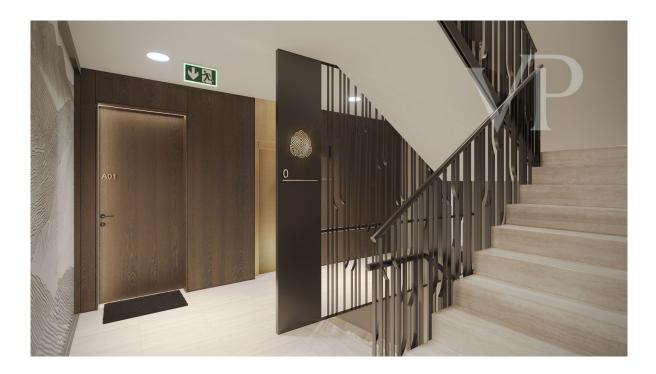

Der Zugang zu den Häusern erfolgt über eine Tiefgarage auf Straßenniveau am unteren Ende des abschüssigen Grundstücks. Die Etagen werden über Aufzüge erschlossen. Da eine direkte Verbindung zum Garten besteht, bringen Bäume, Blumen und Sträucher Farbe in die Aussicht.