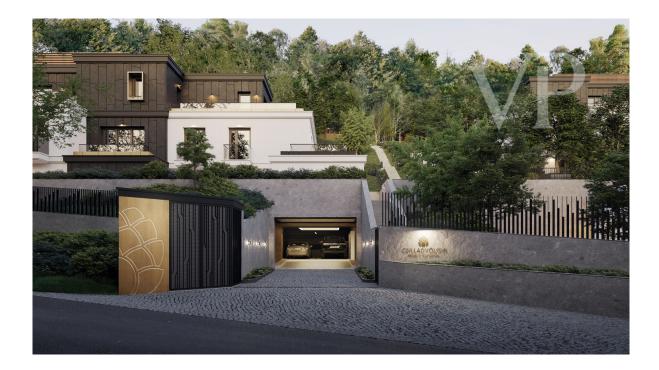

Die Wohnungen befinden sich an der steilen Seite des God's Hill im 12. Bezirk, inmitten von Hainen und Eigentumswohnungen. Das Projekt besteht aus 3 begrünten Gebäudeteilen mit vier und fünf Wohnungen.

Der Zugang zu den Häusern erfolgt über eine Tiefgarage auf Straßenniveau am unteren Ende des abschüssigen Grundstücks. Die Etagen werden über Aufzüge erschlossen. Da eine direkte Verbindung zum Garten besteht, bringen Bäume, Blumen und Sträucher Farbe in die Aussicht.