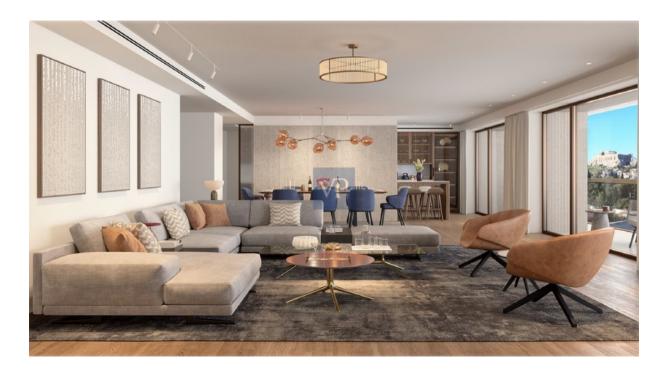

The apartment features three spacious bedrooms, including a luxurious master suite, and two beautifully designed bathrooms. An additional guest WC ensures convenience for residents and visitors alike. The expansive living room, bathed in natural light, creates the perfect setting for both relaxation and entertaining, while the modern, fully-equipped kitchen invites culinary creativity in a space designed for convenience and beauty.

Equipped with autonomous heating through a heat pump system, Mirage Retreat is as environmentally conscious as it is comfortable, boasting an impressive A+ energy rating. The apartment is filled with thoughtful details, including wooden flooring throughout and aluminum, thermal break frames with double-glazed, energy-efficient windows that not only provide a peaceful ambiance but also offer unobstructed city views that stretch across Athens.