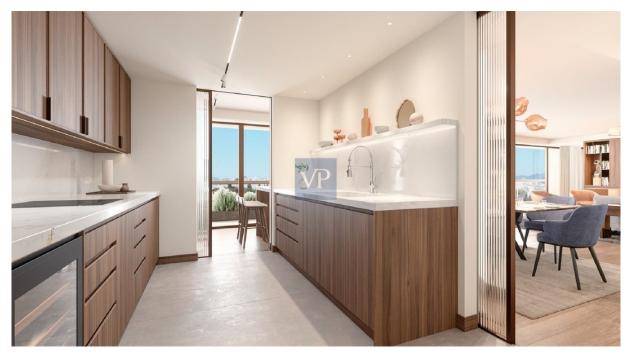

The apartment features three spacious bedrooms, including a luxurious master suite, and two beautifully designed bathrooms. An additional guest WC ensures convenience for residents and visitors alike. The expansive living room, bathed in natural light, creates the perfect setting for both relaxation and entertaining, while the modern, fully-equipped kitchen invites culinary creativity in a space designed for convenience and beauty.

Equipped with autonomous heating through a heat pump system, Mirage Retreat is as environmentally conscious as it is comfortable, boasting an impressive A+ energy rating. The apartment is filled with thoughtful details, including wooden flooring throughout and aluminum, thermal break frames with double-glazed, energy-efficient windows that not only provide a peaceful ambiance but also offer unobstructed city views that stretch across Athens.