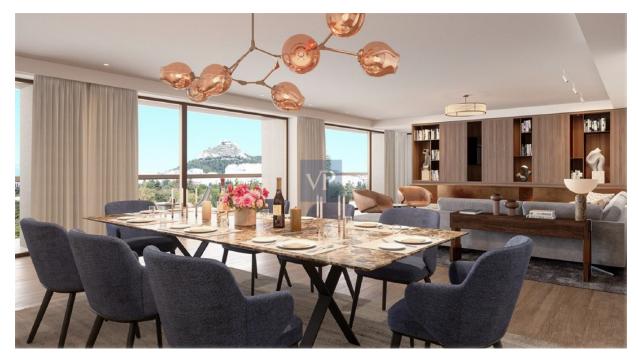

The apartment features three spacious bedrooms, including a luxurious master suite, and two beautifully designed bathrooms. An additional guest WC ensures convenience for residents and visitors alike. The expansive living room, bathed in natural light, creates the perfect setting for both relaxation and entertaining, while the modern, fully-equipped kitchen invites culinary creativity in a space designed for convenience and beauty.

Equipped with autonomous heating through a heat pump system, Mirage Retreat is as environmentally conscious as it is comfortable, boasting an impressive A+ energy rating. The apartment is filled with thoughtful details, including wooden flooring throughout and aluminum, thermal break frames with double-glazed, energy-efficient windows that not only provide a peaceful ambiance but also offer unobstructed city views that stretch across Athens.