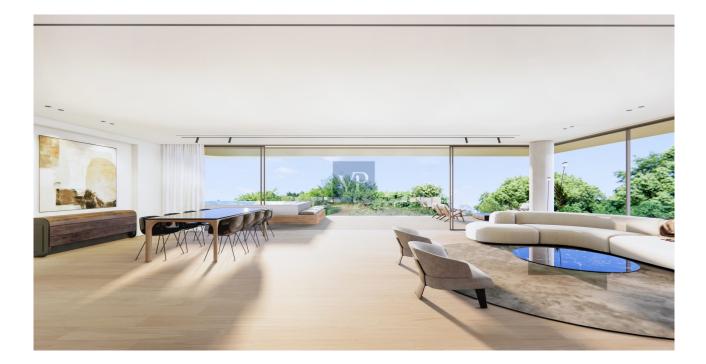

From the moment you step inside, Tranquil Crest envelops you in a sense of calm and elegance. The interior design speaks to the essence of minimalist sophistication, with open, airy spaces that allow natural light to pour in, creating a warm and inviting atmosphere. Every room has been thoughtfully designed to provide both comfort and style, with impeccable attention to detail and finishes that elevate the living experience.

The apartment features breathtaking sea views, offering a constant reminder of the tranquil surroundings. Whether you're enjoying a quiet evening in the spacious living area or retreating to the master suite, each space invites you to relax and unwind. The flow of the layout encourages effortless living and entertaining, ensuring that every moment spent in this home is an experience of pure luxury.