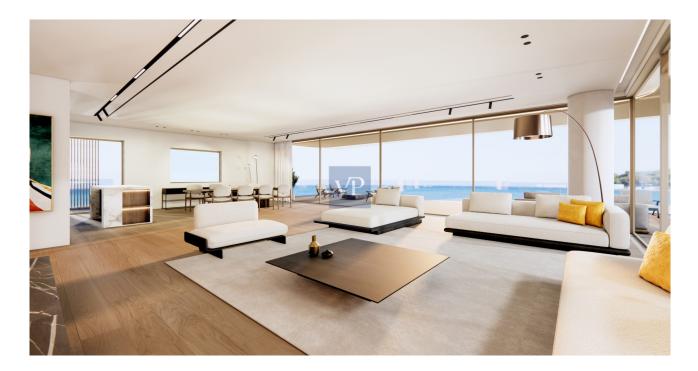

From the moment you step inside, Tranquil Crest envelops you in a sense of calm and elegance. The interior design speaks to the essence of minimalist sophistication, with open, airy spaces that allow natural light to pour in, creating a warm and inviting atmosphere. Every room has been thoughtfully designed to provide both comfort and style, with impeccable attention to detail and finishes that elevate the living experience.

The apartment features breathtaking sea views, offering a constant reminder of the tranquil surroundings. Whether you're enjoying a quiet evening in the spacious living area or retreating to the master suite, each space invites you to relax and unwind. The flow of the layout encourages effortless living and entertaining, ensuring that every moment spent in this home is an experience of pure luxury.