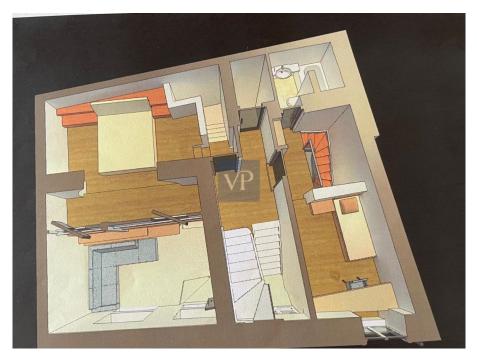

A restoration proposal is in progress and includes: a total redesign of the interior space (which has already received approval from the Ministry of Culture), and a structural study (with all necessary assessments) that has been submitted to the local buildings department and awaits approval.

The proposal encompasses all floors and offers two alternative design options that infuse an efficient flow of the interior spaces, while inviting the resident to relax and be inspired by the feeling of belonging that permeates the place. This meticulous restoration and adaptive re-use approach indicates a dedication to preserving the historical and cultural significance of the building while ensuring that its structural integrity and aesthetic value will be maintained.

It's 210 sq.m. can accommodate, up to 6 bedrooms, 4 bathrooms, up to 2 WCs, 1 kitchen, up to 2 living rooms, up to 2 cloakrooms, utility rooms, a roof with usable closed space, a pergola with a sitting area and a water tank