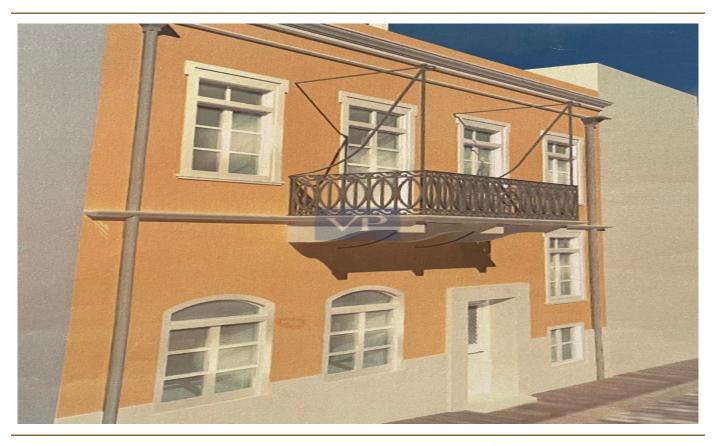

## Ein erster Eindruck

Located at the heart of the splendid neoclassical town of Ermoupolis, La Fenice is a unique building with historical value that transcends its residents in a remarkable journey through time and aristocracy, while imbuing privacy and secluded tranquility.

Despite the deterioration of its interior space, the outer shell remains in excellent condition, making La Fenice unique for a sophisticated restoration that will preserve its historic 1890s neoclassical architectural splendor.

A restoration proposal is in progress and includes: a total redesign of the interior space (which has already received approval from the Ministry of Culture), and a structural study (with all necessary assessments) that has been submitted to the local buildings department and awaits approval.

The proposal encompasses all floors and offers two alternative design options that infuse an efficient flow of the interior spaces, while inviting the resident to relax and be inspired by the feeling of belonging that permeates the place. This meticulous restoration and adaptive re-use approach indicates a dedication to preserving the historical and cultural significance of the building while ensuring that its structural integrity and aesthetic value will be maintained.

It's 210 sq.m. can accommodate, up to 6 bedrooms, 4 bathrooms, up to 2 WCs, 1 kitchen, up to 2 living rooms, up to 2 cloakrooms, utility rooms, a roof with usable closed space, a pergola with a sitting area and a water tank