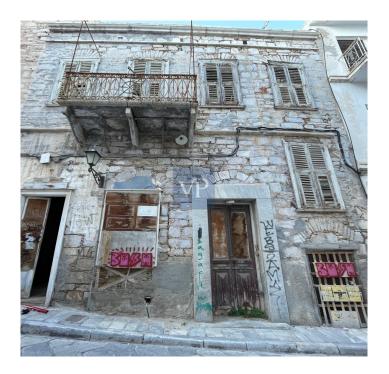

## Ein erster Eindruck

Located at the heart of the splendid neoclassical town of Ermoupolis, La Fenice is a unique building with historical value that transcends its residents in a remarkable journey through time and aristocracy, while imbuing privacy and secluded tranquility.

Despite the deterioration of its interior space, the outer shell remains in excellent condition, making La Fenice unique for a sophisticated restoration that will preserve its historic 1890s neoclassical architectural splendor.