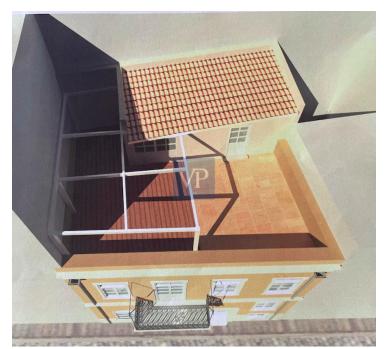

A restoration proposal is in progress and includes: a total redesign of the interior space (which has already received approval from the Ministry of Culture), and a structural study (with all necessary assessments) that has been submitted to the local buildings department and awaits approval.

The proposal encompasses all floors and offers two alternative design options that infuse an efficient flow of the interior spaces, while inviting the resident to relax and be inspired by the feeling of belonging that permeates the place. This meticulous restoration and adaptive re-use approach indicates a dedication to preserving the historical and cultural significance of the building while ensuring that its structural integrity and aesthetic value will be maintained.

It's 210 sq.m. can accommodate, up to 6 bedrooms, 4 bathrooms, up to 2 WCs, 1 kitchen, up to 2 living rooms, up to 2 cloakrooms, utility rooms, a roof with usable closed space, a pergola with a sitting area and a water tank