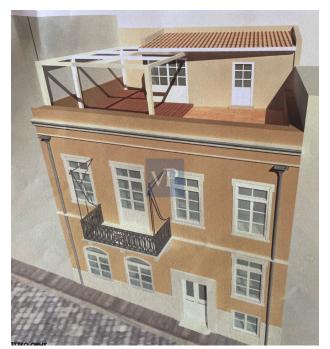

A restoration proposal is in progress and includes: a total redesign of the interior space (which has already received approval from the Ministry of Culture), and a structural study (with all necessary assessments) that has been submitted to the local buildings department and awaits approval.

The proposal encompasses all floors and offers two alternative design options that infuse an efficient flow of the interior spaces, while inviting the resident to relax and be inspired by the feeling of belonging that permeates the place. This meticulous restoration and adaptive re-use approach indicates a dedication to preserving the historical and cultural significance of the building while ensuring that its structural integrity and aesthetic value will be maintained.

It's 210 sq.m. can accommodate, up to 6 bedrooms, 4 bathrooms, up to 2 WCs, 1 kitchen, up to 2 living rooms, up to 2 cloakrooms, utility rooms, a roof with usable closed space, a pergola with a sitting area and a water tank