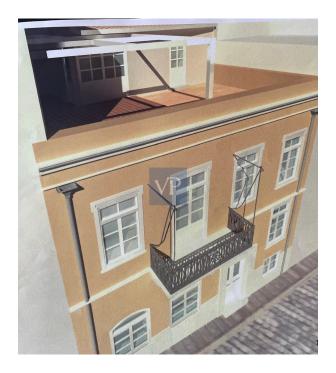

A restoration proposal is in progress and includes: a total redesign of the interior space (which has already received approval from the Ministry of Culture), and a structural study (with all necessary assessments) that has been submitted to the local buildings department and awaits approval.

The proposal encompasses all floors and offers two alternative design options that infuse an efficient flow of the interior spaces, while inviting the resident to relax and be inspired by the feeling of belonging that permeates the place. This meticulous restoration and adaptive re-use approach indicates a dedication to preserving the historical and cultural significance of the building while ensuring that its structural integrity and aesthetic value will be maintained.

It's 210 sq.m. can accommodate, up to 6 bedrooms, 4 bathrooms, up to 2 WCs, 1 kitchen, up to 2 living rooms, up to 2 cloakrooms, utility rooms, a roof with usable closed space, a pergola with a sitting area and a water tank