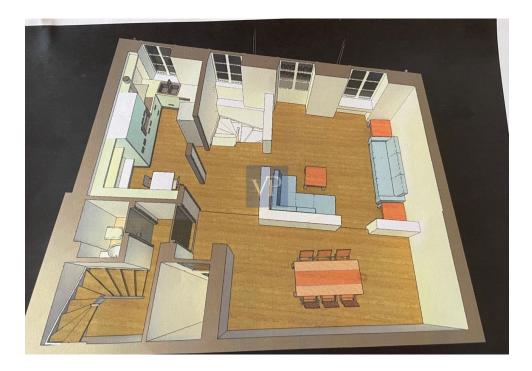

A restoration proposal is in progress and includes: a total redesign of the interior space (which has already received approval from the Ministry of Culture), and a structural study (with all necessary assessments) that has been submitted to the local buildings department and awaits approval.

The proposal encompasses all floors and offers two alternative design options that infuse an efficient flow of the interior spaces, while inviting the resident to relax and be inspired by the feeling of belonging that permeates the place. This meticulous restoration and adaptive re-use approach indicates a dedication to preserving the historical and cultural significance of the building while ensuring that its structural integrity and aesthetic value will be maintained.

It's 210 sq.m. can accommodate, up to 6 bedrooms, 4 bathrooms, up to 2 WCs, 1 kitchen, up to 2 living rooms, up to 2 cloakrooms, utility rooms, a roof with usable closed space, a pergola with a sitting area and a water tank