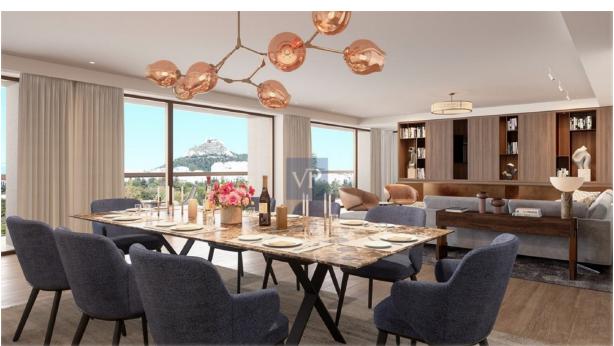

#### Ein erster Eindruck

Mirage Retreat is a rare sanctuary in the heart of Athens, offering an exceptional blend of elegance, comfort, and modern luxury. Situated in the sought-after Mets-Kalimarmaro area, this stunning 2nd-floor apartment has been fully renovated in 2024, providing an immaculate living space that effortlessly combines style with functionality.

The apartment features three spacious bedrooms, including a luxurious master suite, and two beautifully designed bathrooms. An additional guest WC ensures convenience for residents and visitors alike. The expansive living room, bathed in natural light, creates the perfect setting for both relaxation and entertaining, while the modern, fully-equipped kitchen invites culinary creativity in a space designed for convenience and beauty.

Equipped with autonomous heating through a heat pump system, Mirage Retreat is as environmentally conscious as it is comfortable, boasting an impressive A+ energy rating. The apartment is filled with thoughtful details, including wooden flooring throughout and aluminum, thermal break frames with double-glazed, energy-efficient windows that not only provide a peaceful ambiance but also offer unobstructed city views that stretch across Athens.

Perfectly positioned for those who appreciate the vibrancy of the city yet desire a peaceful retreat, Mirage Retreat offers unmatched proximity to transportation, the city center, the Acropolis, and the Museum. This home offers more than just a place to live—it offers a lifestyle of convenience, luxury, and culture.