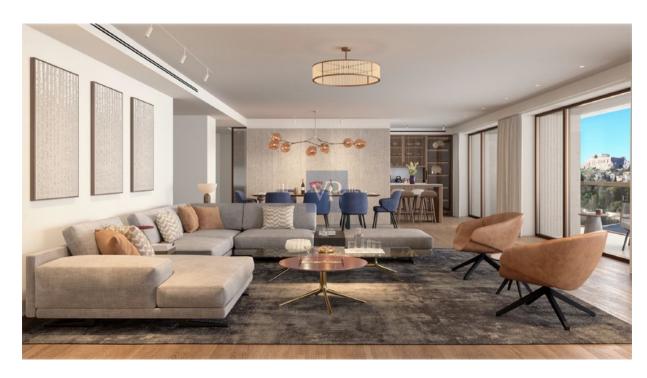

The apartment features three spacious bedrooms, including a luxurious master suite, and two beautifully designed bathrooms. An additional guest WC ensures convenience for residents and visitors alike. The expansive living room, bathed in natural light, creates the perfect setting for both relaxation and entertaining, while the modern, fully-equipped kitchen invites culinary creativity in a space designed for convenience and beauty.

Equipped with autonomous heating through a heat pump system, Mirage Retreat is as environmentally conscious as it is comfortable, boasting an impressive A+ energy rating. The apartment is filled with thoughtful details, including wooden flooring throughout and aluminum, thermal break frames with double-glazed, energy-efficient windows that not only provide a peaceful ambiance but also offer unobstructed city views that stretch across Athens.