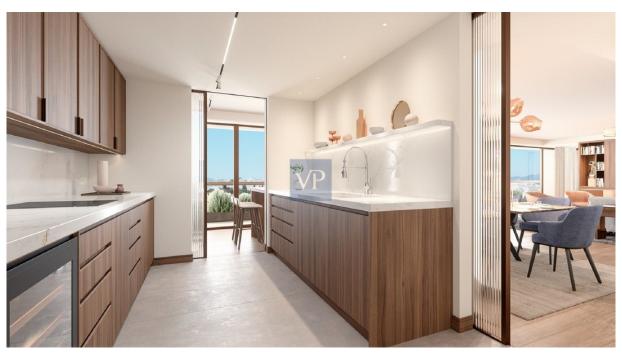

The apartment features three spacious bedrooms, including a luxurious master suite, and two beautifully designed bathrooms. An additional guest WC ensures convenience for residents and visitors alike. The expansive living room, bathed in natural light, creates the perfect setting for both relaxation and entertaining, while the modern, fully-equipped kitchen invites culinary creativity in a space designed for convenience and beauty.

Equipped with autonomous heating through a heat pump system, Mirage Retreat is as environmentally conscious as it is comfortable, boasting an impressive A+ energy rating. The apartment is filled with thoughtful details, including wooden flooring throughout and aluminum, thermal break frames with double-glazed, energy-efficient windows that not only provide a peaceful ambiance but also offer unobstructed city views that stretch across Athens.