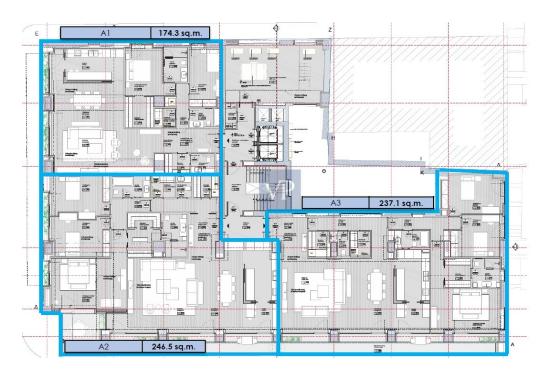

### Auf einen Blick

| Objektnummer | 1062644 |
|--------------|---------|
| Schlafzimmer | 3       |
| Badezimmer   | 2       |

| Mietpreis    | 10.500 EUR    |
|--------------|---------------|
| Wohnungstyp  | Etagenwohnung |
| Gesamtfläche | ca. 237 m²    |

The apartment features three spacious bedrooms, including a luxurious master suite, and two beautifully designed bathrooms. An additional guest WC ensures convenience for residents and visitors alike. The expansive living room, bathed in natural light, creates the perfect setting for both relaxation and entertaining, while the modern, fully-equipped kitchen invites culinary creativity in a space designed for convenience and beauty.