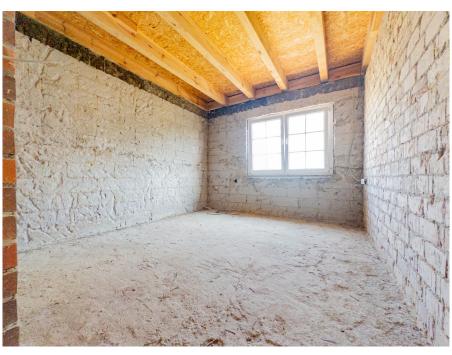

### A first impression

This generously planned detached house offers a unique opportunity for buyers who are looking for a project with great potential and would like to realize their own ideas in the design of the house. The house is currently under construction. A completed cost plan of approx. € 265,000 from an architectural firm is available.

The building with the basement and the first floor was completely gutted and the original structure was rebuilt with a complete upper floor and roof, and the living space is, depending on the planning, a total of approx. 167 m², 90 m² usable space distributed over 8 rooms. The plot covers approx. 443 m².

The property is currently in a shell state, but the measures for completion have already been planned in detail. The commissioned architectural office can guarantee that the extension will be completed in a timely manner.