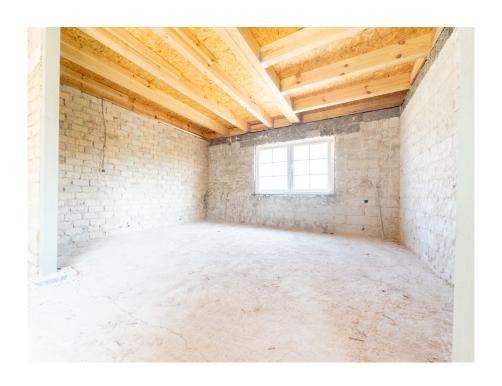

### A first impression

This generously planned detached house offers a unique opportunity for buyers who are looking for a project with great potential and would like to realize their own ideas in the design of the house. The house is currently under construction. A completed cost plan of approx. € 265,000 from an architectural firm is available.

The building with the basement and the first floor was completely gutted and the original structure was rebuilt with a complete upper floor and roof, and the living space is, depending on the planning, a total of approx. 167 m², 90 m² usable space distributed over 8 rooms. The plot covers approx. 443 m².

The property is currently in a shell state, but the measures for completion have already been planned in detail. The commissioned architectural office can guarantee that the extension will be completed in a timely manner.