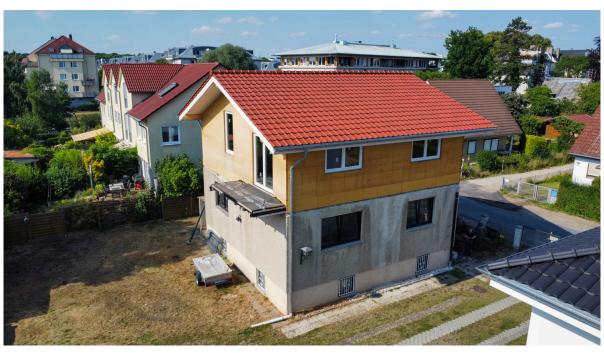

### A first impression

This generously planned detached house offers a unique opportunity for buyers who are looking for a project with great potential and would like to realize their own ideas in the design of the house. The house is currently under construction. A completed cost plan of approx. € 265,000 from an architectural firm is available.

The building with the basement and the first floor was completely gutted and the original structure was rebuilt with a complete upper floor and roof, and the living space is, depending on the planning, a total of approx. 167 m², 90 m² usable space distributed over 8 rooms. The plot covers approx. 443 m².

### Details of amenities

refurbishment measures still to be carried out:

- 1. plumbing & heating:
- Completion of the sanitary installations: Washbasins, WC facilities, shower facilities, bathtub
- Installation of a modern heat pump from Vaillant and underfloor heating
- 2. interior fittings:
- Electrical installations
- Interior plastering and façade work
- Dry construction work
- Screed laying
- Interior door installation
- Tiling work
- 3. facade work:
- Completion of the façade refurbishment to improve energy efficiency and aesthetics enhancement