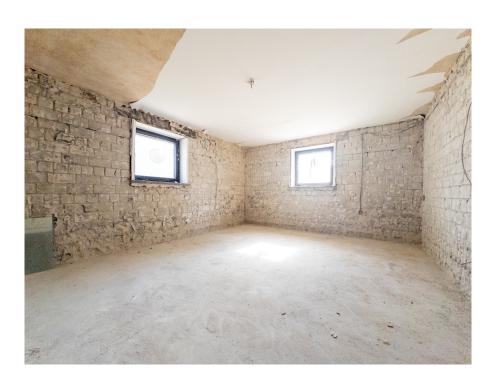

### A first impression

This generously planned detached house offers a unique opportunity for buyers who are looking for a project with great potential and would like to realize their own ideas in the design of the house. The house is currently under construction. A completed cost plan of approx. € 265,000 from an architectural firm is available.

The building with the basement and the first floor was completely gutted and the original structure was rebuilt with a complete upper floor and roof, and the living space is, depending on the planning, a total of approx. 167 m², 90 m² usable space distributed over 8 rooms. The plot covers approx. 443 m².

The property is currently in a shell state, but the measures for completion have already been planned in detail. The commissioned architectural office can guarantee that the extension will be completed in a timely manner.