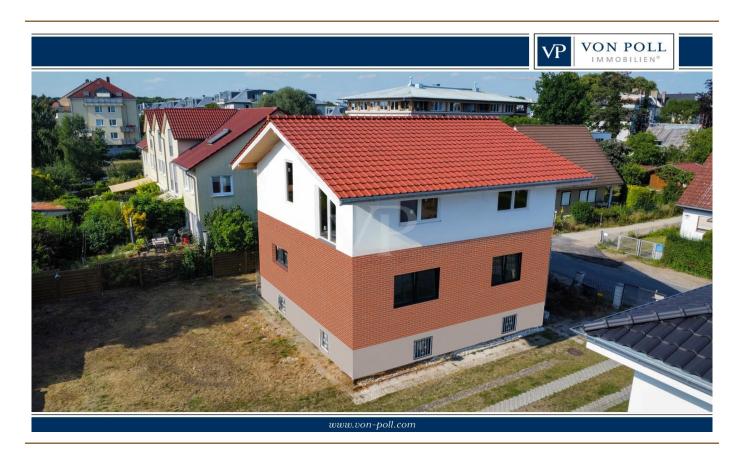

# The property

Property ID: 24071003B - 13156 Berlin / Pankow - Niederschönhausen

### A first impression

This generously planned detached house offers a unique opportunity for buyers who are looking for a project with great potential and would like to realize their own ideas in the design of the house. The house is currently under construction. A completed cost plan of approx. € 265,000 from an architectural firm is available.

The building with the basement and the first floor was completely gutted and the original structure was rebuilt with a complete upper floor and roof, and the living space is, depending on the planning, a total of approx. 167 m², 90 m² usable space distributed over 8 rooms. The plot covers approx. 443 m².