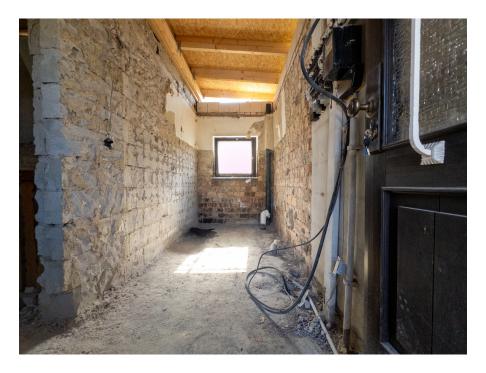

The building with the basement and the first floor was completely gutted and the original structure was rebuilt with a complete upper floor and roof, and the living space is, depending on the planning, a total of approx. 167 m², 90 m² usable space distributed over 8 rooms. The plot covers approx. 443 m².

The cellar will be converted into a basement, including a bathroom and further living space. There are plans to install a modern Vaillant heat pump and underfloor heating. In addition to the heat pump and underfloor heating, special features include a heat storage tank and a soft water system.

The property is currently in a shell state, but the measures for completion have already been planned in detail. The commissioned architectural office can guarantee that the extension will be completed in a timely manner.

### Details of amenities

refurbishment measures still to be carried out:

- 1. plumbing & heating:
- Completion of the sanitary installations: Washbasins, WC facilities, shower facilities, bathtub
- Installation of a modern heat pump from Vaillant and underfloor heating
- 2. interior fittings:
- Electrical installations
- Interior plastering and façade work
- Dry construction work
- Screed laying
- Interior door installation
- Tiling work
- 3. facade work:
- Completion of the façade refurbishment to improve energy efficiency and aesthetics enhancement