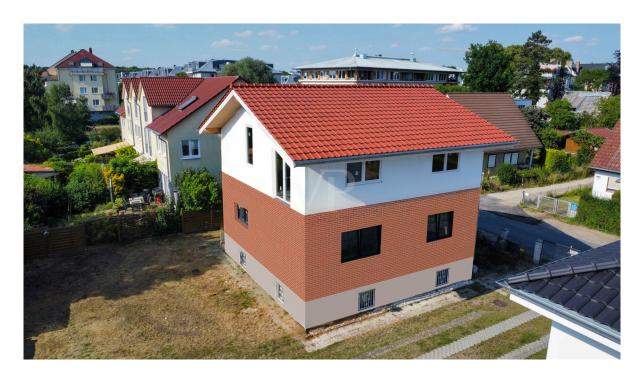

### A first impression

This generously planned detached house offers a unique opportunity for buyers who are looking for a project with great potential and would like to realize their own ideas in the design of the house. The house is currently under construction. A completed cost plan of approx. € 265,000 from an architectural firm is available.

The building with the basement and the first floor was completely gutted and the original structure was rebuilt with a complete upper floor and roof, and the living space is, depending on the planning, a total of approx. 167 m², 90 m² usable space distributed over 8 rooms. The plot covers approx. 443 m².