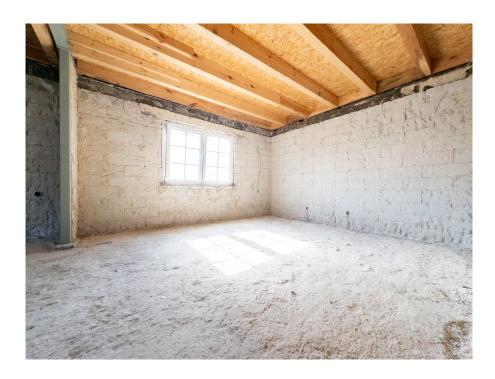

### A first impression

This generously planned detached house offers a unique opportunity for buyers who are looking for a project with great potential and would like to realize their own ideas in the design of the house. The house is currently under construction. A completed cost plan of approx. € 265,000 from an architectural firm is available.

The building with the basement and the first floor was completely gutted and the original structure was rebuilt with a complete upper floor and roof, and the living space is, depending on the planning, a total of approx. 167 m², 90 m² usable space distributed over 8 rooms. The plot covers approx. 443 m².

The property is currently in a shell state, but the measures for completion have already been planned in detail. The commissioned architectural office can guarantee that the extension will be completed in a timely manner.