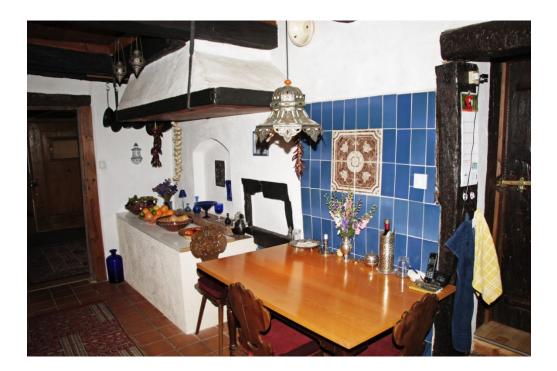

### Details of amenities

It's hard to describe all the details and you can only get a true impression by visiting this unique property! However some features: Extensive garden with forested hillside backdrop and small stream in the front of the property, main house with its constantly upgraded rooms (although retaining much of the original dwelling features); satellite TV, loft, porch / veranda, large wood shed / implements storage, wine cellar. In addition, an adjacent converted barn along with garaging, workshop, huge additional storage / stables area; upper levels provide a studio / gallery / library, further storage, office area and accommodation. This move-in-ready mansion invites you to live and work in a unique environment rarely available on the market.