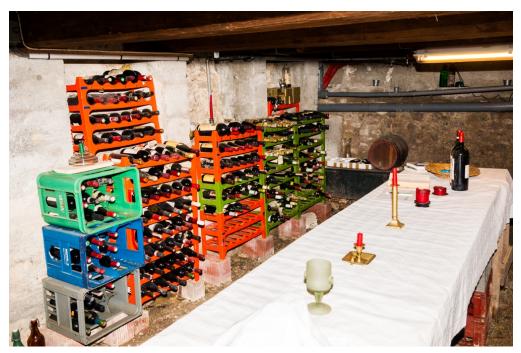

### Details of amenities

It's hard to describe all the details and you can only get a true impression by visiting this unique property! However some features: Extensive garden with forested hillside backdrop and small stream in the front of the property, main house with its constantly upgraded rooms (although retaining much of the original dwelling features); satellite TV, loft, porch / veranda, large wood shed / implements storage, wine cellar. In addition, an adjacent converted barn along with garaging, workshop, huge additional storage / stables area; upper levels provide a studio / gallery / library, further storage, office area and accommodation. This move-in-ready mansion invites you to live and work in a unique environment rarely available on the market.