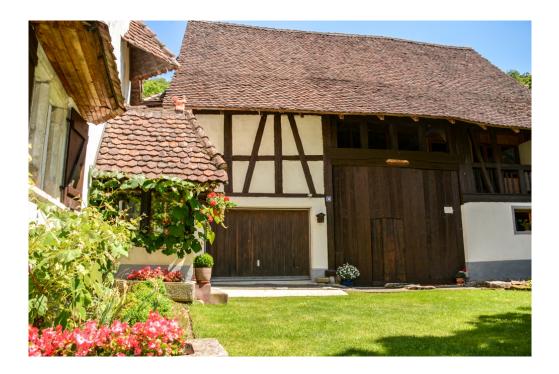

### A first impression

Entire property area of 2695 m2 incorporates a manicured park-like garden. Exceptional main house on four levels with additional wine cellar below plus an adjacent converted three storey barn / stables (plus loft) complete this unique offer.

### Details of amenities

It's hard to describe all the details and you can only get a true impression by visiting this unique property! However some features: Extensive garden with forested hillside backdrop and small stream in the front of the property, main house with its constantly upgraded rooms (although retaining much of the original dwelling features); satellite TV, loft, porch / veranda, large wood shed / implements storage, wine cellar. In addition, an adjacent converted barn along with garaging, workshop, huge additional storage / stables area; upper levels provide a studio / gallery / library, further storage, office area and accommodation. This move-in-ready mansion invites you to live and work in a unique environment rarely available on the market.