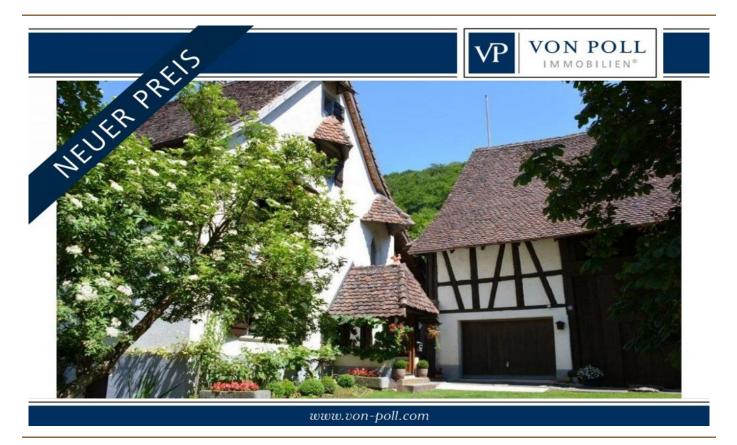

### A first impression

Entire property area of 2695 m2 incorporates a manicured park-like garden. Exceptional main house on four levels with additional wine cellar below plus an adjacent converted three storey barn / stables (plus loft) complete this unique offer.

Constantly renovated and upgraded, in excellent condition. The perfect combination for a variety of uses: Uniquely stylish and sophisticated living in combination with potential for an art gallery, studio, retreat, workshop or business.

### All about the location

The property is located in a rural and forested village environment favoured with many walking and horse-riding trails on the French side only 500m from Rodersdorf and the Swiss border. The area is noted for clean air, peaceful country living and extensive equestrian facilities. The property, originally built in 1780, presents itself as an exclusive country estate in a park-like garden. With proximity to Basel (distance 14km; 20 minutes drive and 35 minutes by local tram), this exclusive country villa combines the advantages of a peaceful natural retreat with easy access to the university and cultural city of Basel.