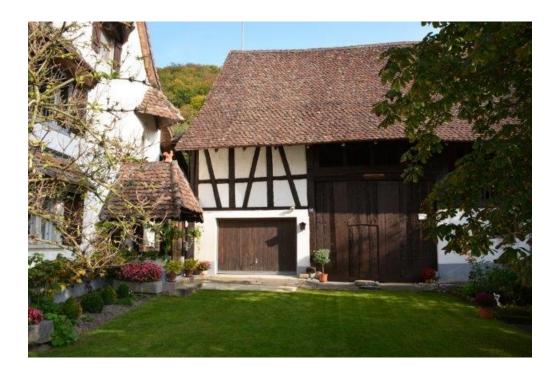

### A first impression

Entire property area of 2695 m2 incorporates a manicured park-like garden. Exceptional main house on four levels with additional wine cellar below plus an adjacent converted three storey barn / stables (plus loft) complete this unique offer.

### Details of amenities

It's hard to describe all the details and you can only get a true impression by visiting this unique property! However some features: Extensive garden with forested hillside backdrop and small stream in the front of the property, main house with its constantly upgraded rooms (although retaining much of the original dwelling features); satellite TV, loft, porch / veranda, large wood shed / implements storage, wine cellar. In addition, an adjacent converted barn along with garaging, workshop, huge additional storage / stables area; upper levels provide a studio / gallery / library, further storage, office area and accommodation. This move-in-ready mansion invites you to live and work in a unique environment rarely available on the market.

#### **TYPE OF PARKING**

Covered as well as fully secured garaged parking spaces for four cars accessed both in front of and at the rear of the property.