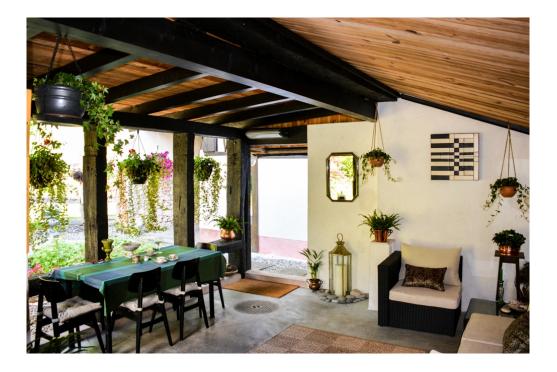

### Details of amenities

It's hard to describe all the details and you can only get a true impression by visiting this unique property! However some features: Extensive garden with forested hillside backdrop and small stream in the front of the property, main house with its constantly upgraded rooms (although retaining much of the original dwelling features); satellite TV, loft, porch / veranda, large wood shed / implements storage, wine cellar. In addition, an adjacent converted barn along with garaging, workshop, huge additional storage / stables area; upper levels provide a studio / gallery / library, further storage, office area and accommodation. This move-in-ready mansion invites you to live and work in a unique environment rarely available on the market.