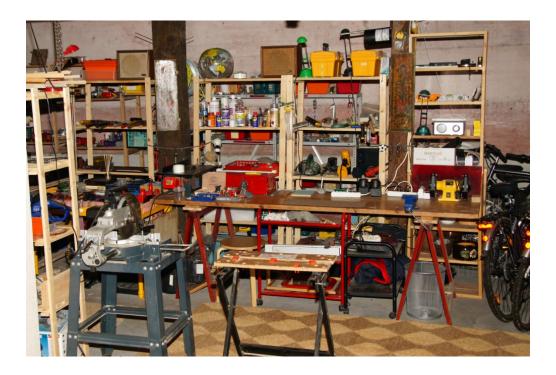

### Details of amenities

It's hard to describe all the details and you can only get a true impression by visiting this unique property! However some features: Extensive garden with forested hillside backdrop and small stream in the front of the property, main house with its constantly upgraded rooms (although retaining much of the original dwelling features); satellite TV, loft, porch / veranda, large wood shed / implements storage, wine cellar. In addition, an adjacent converted barn along with garaging, workshop, huge additional storage / stables area; upper levels provide a studio / gallery / library, further storage, office area and accommodation. This move-in-ready mansion invites you to live and work in a unique environment rarely available on the market.