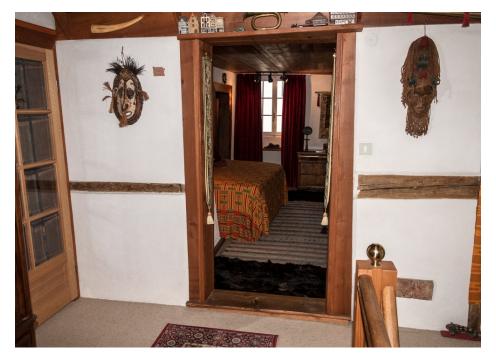

### Details of amenities

It's hard to describe all the details and you can only get a true impression by visiting this unique property! However some features: Extensive garden with forested hillside backdrop and small stream in the front of the property, main house with its constantly upgraded rooms (although retaining much of the original dwelling features); satellite TV, loft, porch / veranda, large wood shed / implements storage, wine cellar. In addition, an adjacent converted barn along with garaging, workshop, huge additional storage / stables area; upper levels provide a studio / gallery / library, further storage, office area and accommodation. This move-in-ready mansion invites you to live and work in a unique environment rarely available on the market.