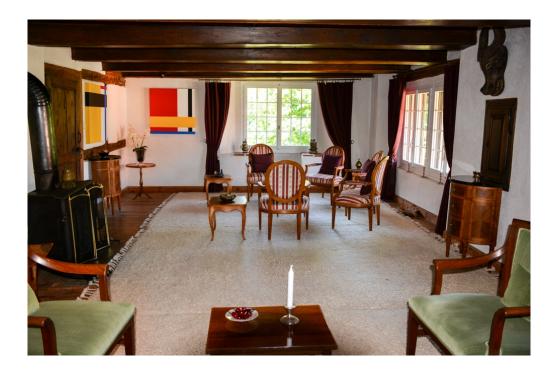

### Details of amenities

It's hard to describe all the details and you can only get a true impression by visiting this unique property! However some features: Extensive garden with forested hillside backdrop and small stream in the front of the property, main house with its constantly upgraded rooms (although retaining much of the original dwelling features); satellite TV, loft, porch / veranda, large wood shed / implements storage, wine cellar. In addition, an adjacent converted barn along with garaging, workshop, huge additional storage / stables area; upper levels provide a studio / gallery / library, further storage, office area and accommodation. This move-in-ready mansion invites you to live and work in a unique environment rarely available on the market.