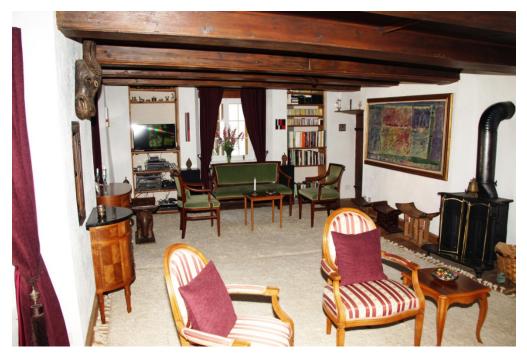

### Details of amenities

It's hard to describe all the details and you can only get a true impression by visiting this unique property! However some features: Extensive garden with forested hillside backdrop and small stream in the front of the property, main house with its constantly upgraded rooms (although retaining much of the original dwelling features); satellite TV, loft, porch / veranda, large wood shed / implements storage, wine cellar. In addition, an adjacent converted barn along with garaging, workshop, huge additional storage / stables area; upper levels provide a studio / gallery / library, further storage, office area and accommodation. This move-in-ready mansion invites you to live and work in a unique environment rarely available on the market.