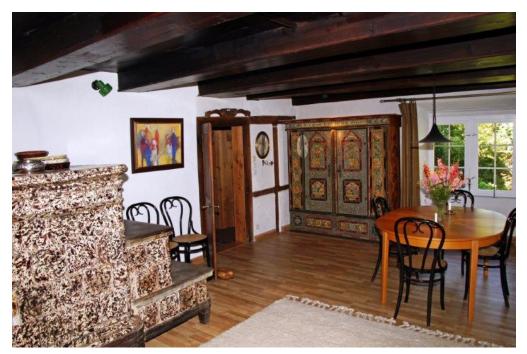

### Details of amenities

It's hard to describe all the details and you can only get a true impression by visiting this unique property! However some features: Extensive garden with forested hillside backdrop and small stream in the front of the property, main house with its constantly upgraded rooms (although retaining much of the original dwelling features); satellite TV, loft, porch / veranda, large wood shed / implements storage, wine cellar. In addition, an adjacent converted barn along with garaging, workshop, huge additional storage / stables area; upper levels provide a studio / gallery / library, further storage, office area and accommodation. This move-in-ready mansion invites you to live and work in a unique environment rarely available on the market.