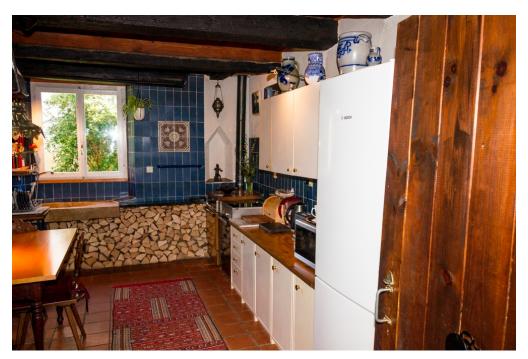

### Details of amenities

It's hard to describe all the details and you can only get a true impression by visiting this unique property! However some features: Extensive garden with forested hillside backdrop and small stream in the front of the property, main house with its constantly upgraded rooms (although retaining much of the original dwelling features); satellite TV, loft, porch / veranda, large wood shed / implements storage, wine cellar. In addition, an adjacent converted barn along with garaging, workshop, huge additional storage / stables area; upper levels provide a studio / gallery / library, further storage, office area and accommodation. This move-in-ready mansion invites you to live and work in a unique environment rarely available on the market.