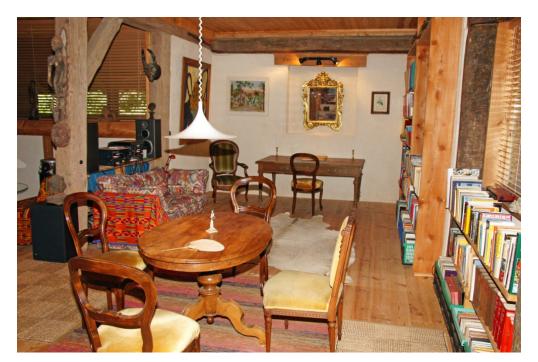

Constantly renovated and upgraded, in excellent condition. The perfect combination for a variety of uses: Uniquely stylish and sophisticated living in combination with potential for an art gallery, studio, retreat, workshop or business.

### Details of amenities

It's hard to describe all the details and you can only get a true impression by visiting this unique property! However some features: Extensive garden with forested hillside backdrop and small stream in the front of the property, main house with its constantly upgraded rooms (although retaining much of the original dwelling features); satellite TV, loft, porch / veranda, large wood shed / implements storage, wine cellar. In addition, an adjacent converted barn along with garaging, workshop, huge additional storage / stables area; upper levels provide a studio / gallery / library, further storage, office area and accommodation. This move-in-ready mansion invites you to live and work in a unique environment rarely available on the market.