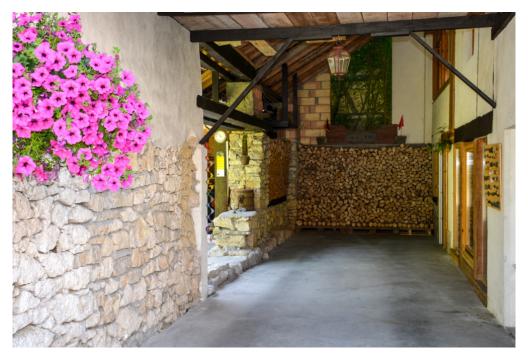

### A first impression

Entire property area of 2695 m2 incorporates a manicured park-like garden. Exceptional main house on four levels with additional wine cellar below plus an adjacent converted three storey barn / stables (plus loft) complete this unique offer.

### Details of amenities

It's hard to describe all the details and you can only get a true impression by visiting this unique property! However some features: Extensive garden with forested hillside backdrop and small stream in the front of the property, main house with its constantly upgraded rooms (although retaining much of the original dwelling features); satellite TV, loft, porch / veranda, large wood shed / implements storage, wine cellar. In addition, an adjacent converted barn along with garaging, workshop, huge additional storage / stables area; upper levels provide a studio / gallery / library, further storage, office area and accommodation. This move-in-ready mansion invites you to live and work in a unique environment rarely available on the market.