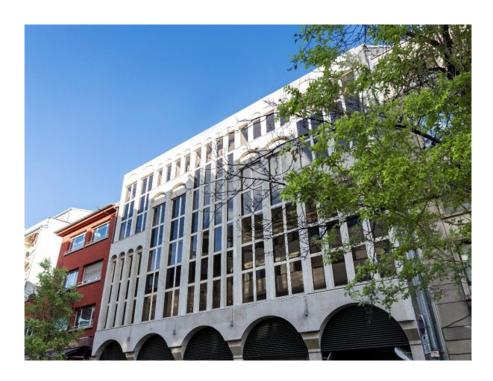

#### A first impression

Office building located in a dynamic area, Limpersberg, and close to the pedestrian center. Close to all amenities, accessibility is very easy; Bus, Tram, parking Glacis. The building consists of 4 floors of office; 1030 m2 in the basement, 1030 m2 on the ground floor, 634 m2 on the 1st and 2nd floors. The surfaces of the 1st and 2nd floor have been renovated and are open space. The surfaces of the Basement and the DRC are partitioned. Parking is available for rent.