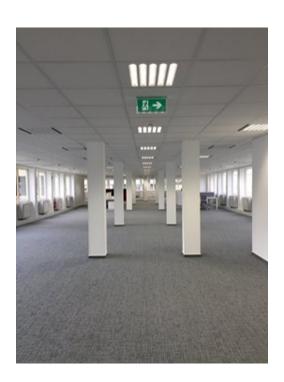

#### A first impression

Office building located in a dynamic area, Limpersberg, and close to the pedestrian center. Close to all amenities, accessibility is very easy; Bus, Tram, parking Glacis. The building consists of 4 floors of office; 1030 m2 in the basement, 1030 m2 on the ground floor, 634 m2 on the 1st and 2nd floors. The surfaces of the 1st and 2nd floor have been renovated and are open space. The surfaces of the Basement and the DRC are partitioned. Parking is available for rent.