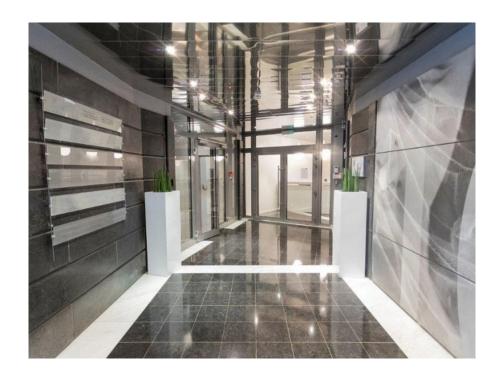

#### A first impression

Office building located in a dynamic area, Limpersberg, and close to the pedestrian center. Close to all amenities, accessibility is very easy; Bus, Tram, parking Glacis. The building consists of 4 floors of office; 1030 m2 in the basement, 1030 m2 on the ground floor, 634 m2 on the 1st and 2nd floors. The surfaces of the 1st and 2nd floor have been renovated and are open space. The surfaces of the Basement and the DRC are partitioned. Parking is available for rent.