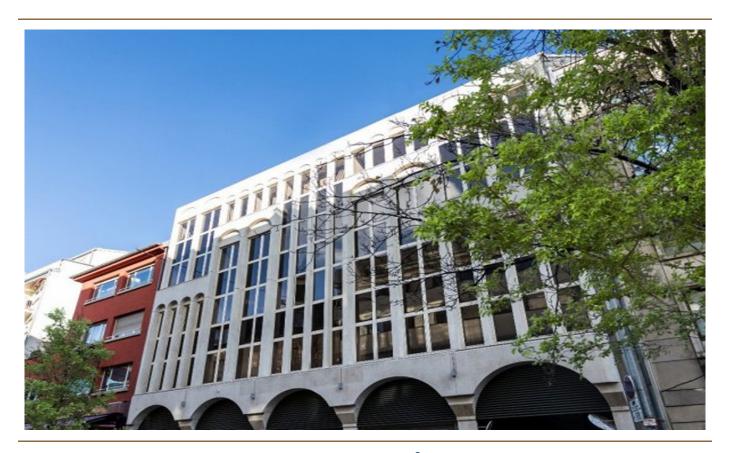

#### A first impression

Office building located in a dynamic area, Limpersberg, and close to the pedestrian center. Close to all amenities, accessibility is very easy; Bus, Tram, parking Glacis. The building consists of 4 floors of office; 1030 m2 in the basement, 1030 m2 on the ground floor, 634 m2 on the 1st and 2nd floors. The surfaces of the 1st and 2nd floor have been renovated and are open space. The surfaces of the Basement and the DRC are partitioned. Parking is available for rent.