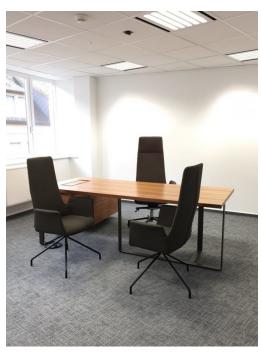

#### A first impression

Office building located in a dynamic area, Limpersberg, and close to the pedestrian center. Close to all amenities, accessibility is very easy; Bus, Tram, parking Glacis. The building consists of 4 floors of office; 1030 m2 in the basement, 1030 m2 on the ground floor, 634 m2 on the 1st and 2nd floors. The surfaces of the 1st and 2nd floor have been renovated and are open space. The surfaces of the Basement and the DRC are partitioned. Parking is available for rent.