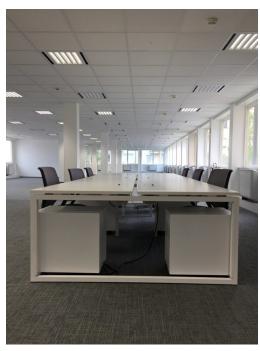

#### A first impression

Office building located in a dynamic area, Limpersberg, and close to the pedestrian center. Close to all amenities, accessibility is very easy; Bus, Tram, parking Glacis. The building consists of 4 floors of office; 1030 m2 in the basement, 1030 m2 on the ground floor, 634 m2 on the 1st and 2nd floors. The surfaces of the 1st and 2nd floor have been renovated and are open space. The surfaces of the Basement and the DRC are partitioned. Parking is available for rent.