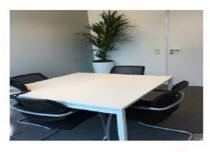

### A first impression

Beautiful office area fully furnished and equipped. You just have to install and plugger. One part is private and consists of a fully furnished open space and 267 m² shared common area (sanitary, kitchen, informal area, reception and meeting room) 4 parking spaces complete the set.