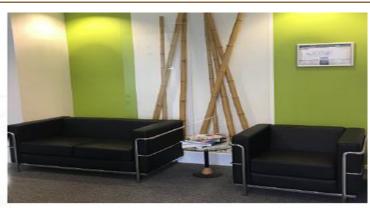

### A first impression

Beautiful office area fully furnished and equipped. You just have to install and plugger. One part is private and consists of a fully furnished open space and 267 m² shared common area (sanitary, kitchen, informal area, reception and meeting room) 4 parking spaces complete the set.