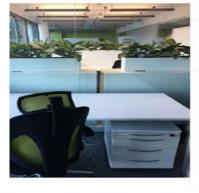

### A first impression

Beautiful office area fully furnished and equipped. You just have to install and plugger. One part is private and consists of a fully furnished open space and 267 m² shared common area (sanitary, kitchen, informal area, reception and meeting room) 4 parking spaces complete the set.