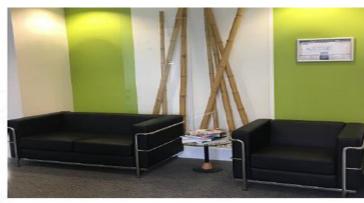

### A first impression

Beautiful office area fully furnished and equipped. You just have to install and plugger. One part is private and consists of a fully furnished open space and 267 m² shared common area (sanitary, kitchen, informal area, reception and meeting room) 4 parking spaces complete the set.