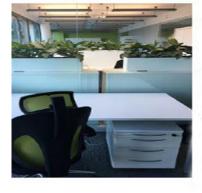

### A first impression

Beautiful office area fully furnished and equipped. You just have to install and plugger. One part is private and consists of a fully furnished open space and 267 m² shared common area (sanitary, kitchen, informal area, reception and meeting room) 4 parking spaces complete the set.