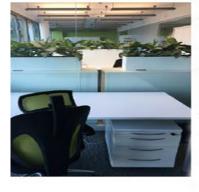

### A first impression

Beautiful office area fully furnished and equipped. You just have to install and plugger. One part is private and consists of a fully furnished open space and 267 m² shared common area (sanitary, kitchen, informal area, reception and meeting room) 4 parking spaces complete the set.