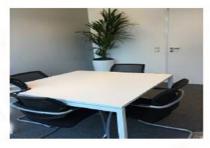

### A first impression

Beautiful office area fully furnished and equipped. You just have to install and plugger. One part is private and consists of a fully furnished open space and 267 m² shared common area (sanitary, kitchen, informal area, reception and meeting room) 4 parking spaces complete the set.