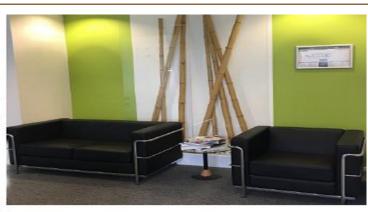

### A first impression

Beautiful office area fully furnished and equipped. You just have to install and plugger. One part is private and consists of a fully furnished open space and 267 m² shared common area (sanitary, kitchen, informal area, reception and meeting room) 4 parking spaces complete the set.