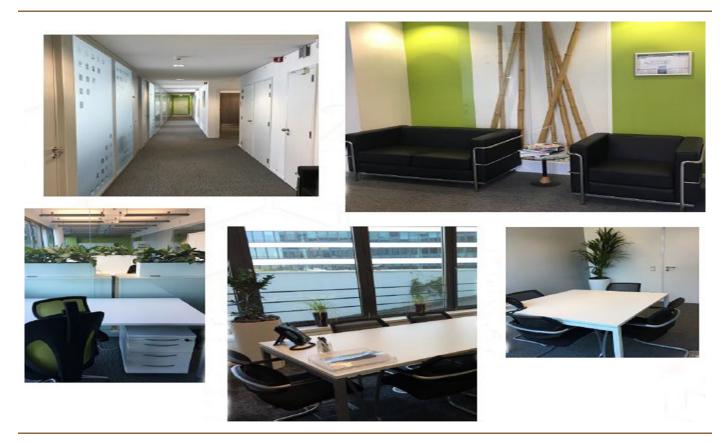

## A first impression

Beautiful office area fully furnished and equipped. You just have to install and plugger. One part is private and consists of a fully furnished open space and 267 m<sup>2</sup> shared common area (sanitary, kitchen, informal area, reception and meeting room) 4 parking spaces complete the set.