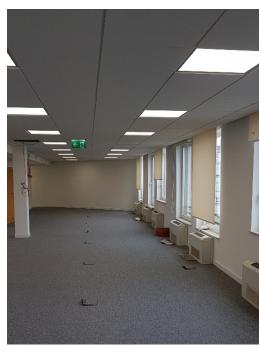

#### A first impression

Office space completely renovated and crossing located on the 3rd floor of a beautiful building .. The property is very bright and easy to arrange. It consists of an entrance, two open-spaces, balconies overlooking the front, IT room, sanitary and kitchen with space consumption. The offices are fully wired. There are 4 parking spaces.