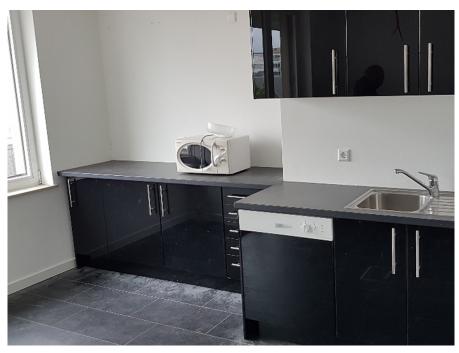

#### A first impression

Office space completely renovated and crossing located on the 3rd floor of a beautiful building .. The property is very bright and easy to arrange. It consists of an entrance, two open-spaces, balconies overlooking the front, IT room, sanitary and kitchen with space consumption. The offices are fully wired. There are 4 parking spaces.