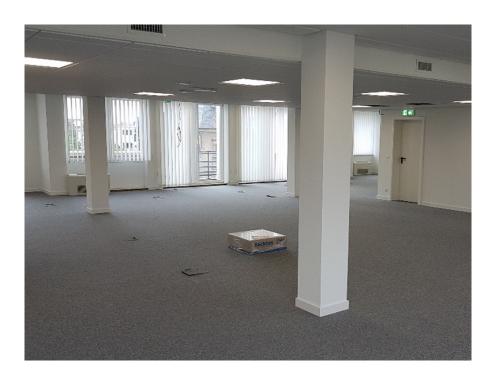

#### A first impression

Office space completely renovated and crossing located on the 3rd floor of a beautiful building .. The property is very bright and easy to arrange. It consists of an entrance, two open-spaces, balconies overlooking the front, IT room, sanitary and kitchen with space consumption. The offices are fully wired. There are 4 parking spaces.