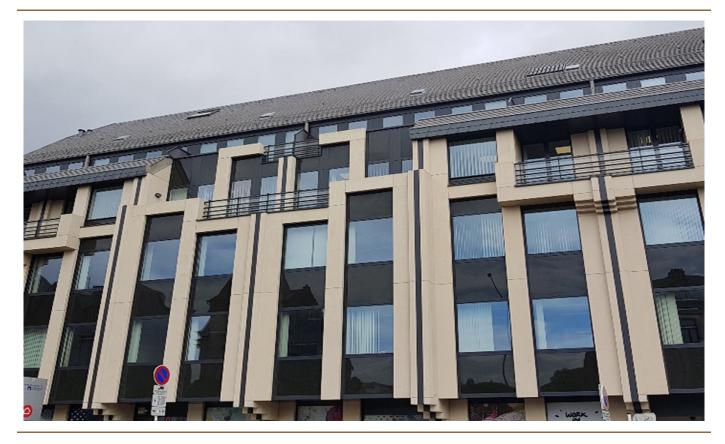

#### A first impression

Office space completely renovated and crossing located on the 3rd floor of a beautiful building .. The property is very bright and easy to arrange. It consists of an entrance, two open-spaces, balconies overlooking the front, IT room, sanitary and kitchen with space consumption. The offices are fully wired. There are 4 parking spaces.