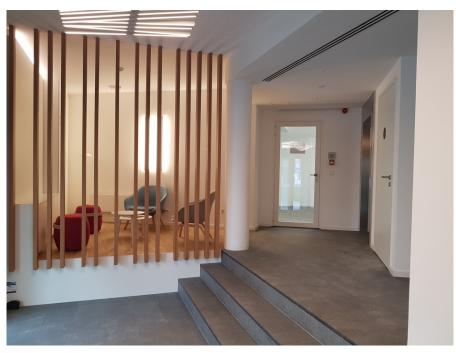

#### A first impression

The office surfaces are located at the corner of Glacis and Avenue du Bois and offers a very good visibility.

The complex was completely renovated in 2017 to provide optimum comfort to tenants.

The surfaces are on the ground floor on the 2nd and 3rd floors.

The property has all the amenities.