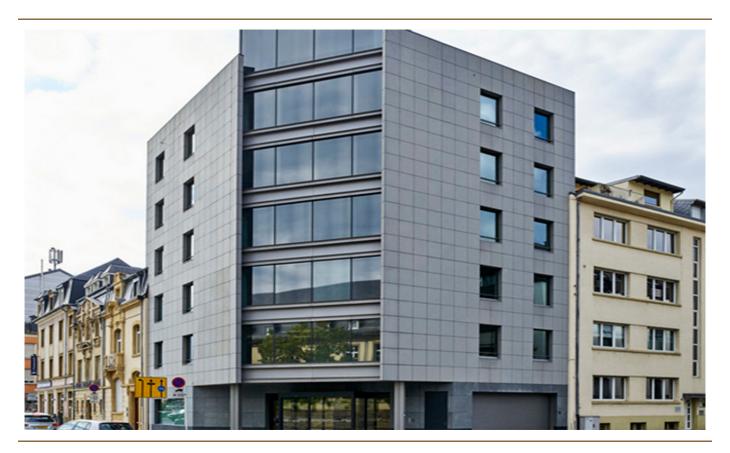

#### A first impression

The office surfaces are located at the corner of Glacis and Avenue du Bois and offers a very good visibility.

The complex was completely renovated in 2017 to provide optimum comfort to tenants.

The surfaces are on the ground floor on the 2nd and 3rd floors.

The property has all the amenities.