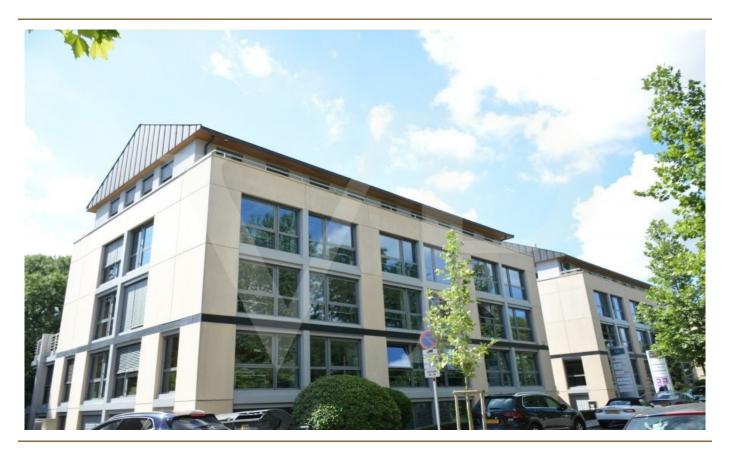

## A first impression

Beautiful office area located on the top floor with terrace of a luxury building very well maintained. The surface is 259 m2 with 82 m2 terrace and 4 parking spaces. It is located between Gare, Gasperich and Ville in a quiet street and close to the petusse valley.