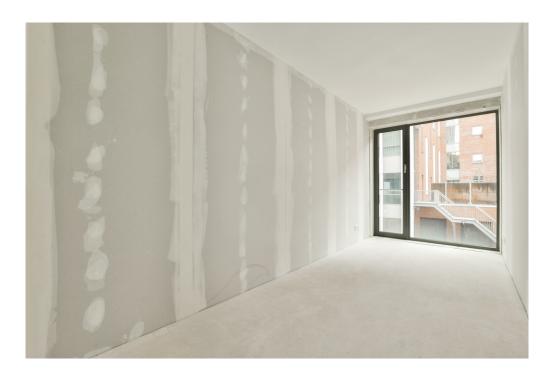

#### **VERTICAL CENTER IS COMPLETED!**

Great living in a sustainable 'Stadswoning woning' completely surrounded by greenery in an up-and-coming neighbourhood!

This beautiful new-build apartment (147 m2) spread over two floors is part of the sustainable new-build project VERTICAL and has a living floor with open kitchen, 3 bedrooms, bathroom, 2 separate toilets, storage room and terrace (approx. 14 m2) and is located on a stone's throw from Sloterdijk Station.

#### Details of amenities

Ground floor: Direct access to the spacious living room. The living room is a playful space with a difference in height, open kitchen and a spacious adjoining terrace. At the rear there is a hall with separate toilet with fountain, an internal storage room with washing machine connection and a staircase to the sleeping floor.