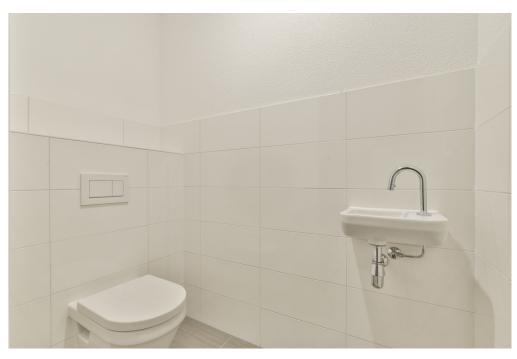

#### Details of amenities

Ground floor: Direct access to the spacious living room. The living room is a playful space with a difference in height, open kitchen and a spacious adjoining terrace. At the rear there is a hall with separate toilet with fountain, an internal storage room with washing machine connection and a staircase to the sleeping floor.