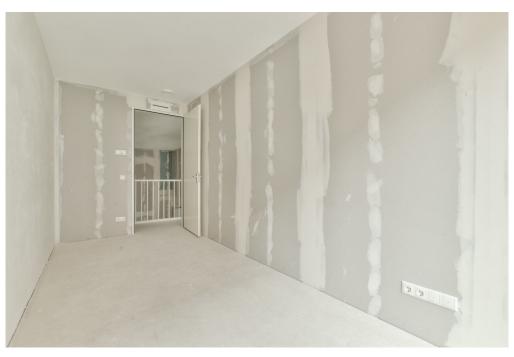

#### **VERTICAL CENTER IS COMPLETED!**

Great living in a sustainable 'Stadswoning woning' completely surrounded by greenery in an up-and-coming neighbourhood!

This beautiful new-build apartment (147 m2) spread over two floors is part of the sustainable new-build project VERTICAL and has a living floor with open kitchen, 3 bedrooms, bathroom, 2 separate toilets, storage room and terrace (approx. 14 m2) and is located on a stone's throw from Sloterdijk Station.

#### Details of amenities

Ground floor: Direct access to the spacious living room. The living room is a playful space with a difference in height, open kitchen and a spacious adjoining terrace. At the rear there is a hall with separate toilet with fountain, an internal storage room with washing machine connection and a staircase to the sleeping floor.