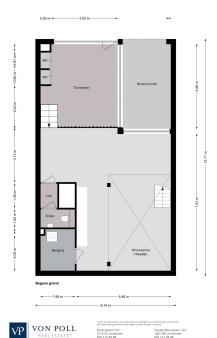

#### Details of amenities

Ground floor: Direct access to the spacious living room. The living room is a playful space with a difference in height, open kitchen and a spacious adjoining terrace. At the rear there is a hall with separate toilet with fountain, an internal storage room with washing machine connection and a staircase to the sleeping floor.