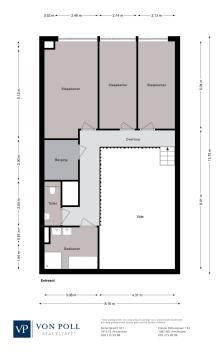

Mezzanine floor: Spacious landing with access to all areas. The three bedrooms are located at the front, in the middle a second separate toilet with sink and a storage room. At the rear the bathroom with bath, shower and double sink.