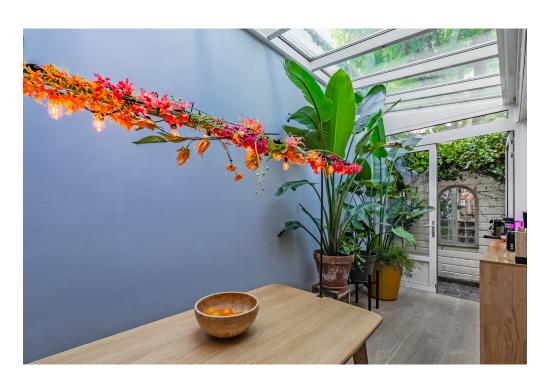

#### Details of amenities

Through your private entrance on the ground floor, you enter the inviting living and dining area, which features an open kitchen with built-in appliances and a convenient storage closet with washer/dryer connection. The charming covered patio provides abundant natural light to the dining area and leads to a green strip at the rear—a lovely spot for morning coffee or a relaxing drink.