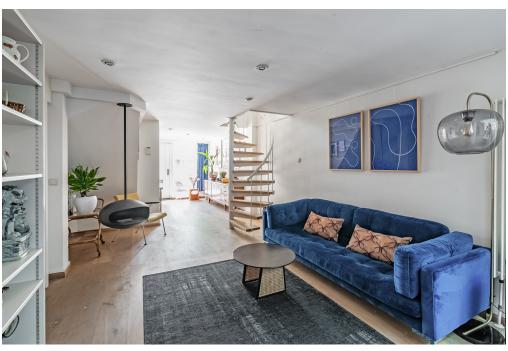

#### Details of amenities

Through your private entrance on the ground floor, you enter the inviting living and dining area, which features an open kitchen with built-in appliances and a convenient storage closet with washer/dryer connection. The charming covered patio provides abundant natural light to the dining area and leads to a green strip at the rear—a lovely spot for morning coffee or a relaxing drink.

A staircase takes you to the first floor, where you'll find two spacious bedrooms. The generous master bedroom at the rear has direct access to the sunny terrace. The modern bathroom is centrally located and features a walk-in shower and a separate toilet.