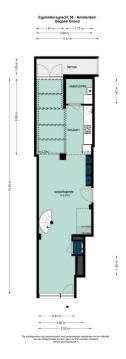

# At a glance

| Property ID          | NL25185557 |
|----------------------|------------|
| Living Space         | ca. 75 m²  |
| Rooms                | 3          |
| Bedrooms             | 2          |
| Year of construction | 1893       |

#### Details of amenities

Through your private entrance on the ground floor, you enter the inviting living and dining area, which features an open kitchen with built-in appliances and a convenient storage closet with washer/dryer connection. The charming covered patio provides abundant natural light to the dining area and leads to a green strip at the rear—a lovely spot for morning coffee or a relaxing drink.

A staircase takes you to the first floor, where you'll find two spacious bedrooms. The generous master bedroom at the rear has direct access to the sunny terrace. The modern bathroom is centrally located and features a walk-in shower and a separate toilet.