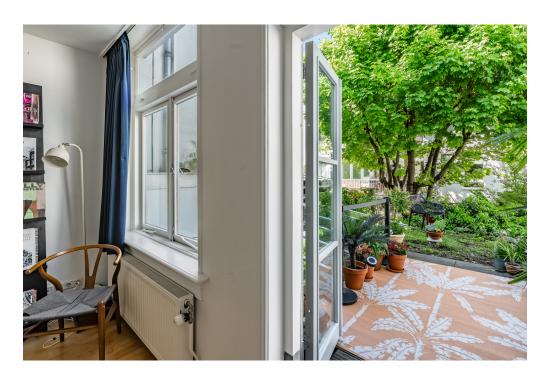

#### Details of amenities

Through your private entrance on the ground floor, you enter the inviting living and dining area, which features an open kitchen with built-in appliances and a convenient storage closet with washer/dryer connection. The charming covered patio provides abundant natural light to the dining area and leads to a green strip at the rear—a lovely spot for morning coffee or a relaxing drink.

A staircase takes you to the first floor, where you'll find two spacious bedrooms. The generous master bedroom at the rear has direct access to the sunny terrace. The modern bathroom is centrally located and features a walk-in shower and a separate toilet.