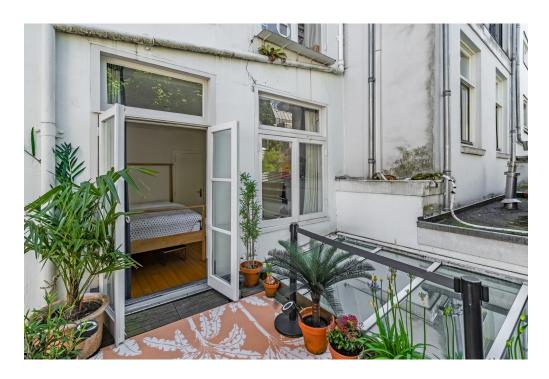

#### Details of amenities

Through your private entrance on the ground floor, you enter the inviting living and dining area, which features an open kitchen with built-in appliances and a convenient storage closet with washer/dryer connection. The charming covered patio provides abundant natural light to the dining area and leads to a green strip at the rear—a lovely spot for morning coffee or a relaxing drink.

A staircase takes you to the first floor, where you'll find two spacious bedrooms. The generous master bedroom at the rear has direct access to the sunny terrace. The modern bathroom is centrally located and features a walk-in shower and a separate toilet.