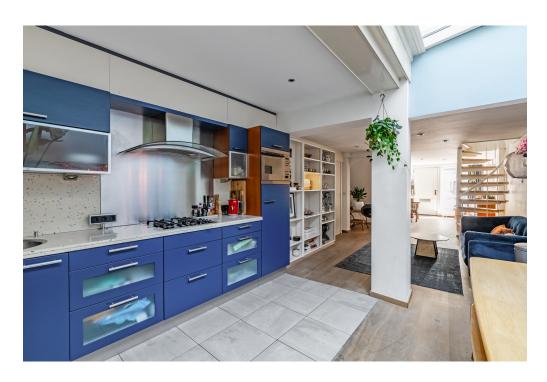

#### A first impression

Egelantiersgracht 58 – Charming Two-Level Ground-Floor Apartment with Garden and Terrace on One of Amsterdam's Most Beautiful Canals (Freehold Property!)

Dreaming of living on the idyllic Egelantiersgracht in the beloved Jordaan district? This characterful two-level ground-floor apartment of approximately 75 m² is located in a traditional Amsterdam canal house dating from 1893—and it's on freehold land! With a private garden, sunny terrace, two bedrooms, and plenty of natural light, this home offers the perfect blend of charm and comfort.

#### Details of amenities

Through your private entrance on the ground floor, you enter the inviting living and dining area, which features an open kitchen with built-in appliances and a convenient storage closet with washer/dryer connection. The charming covered patio provides abundant natural light to the dining area and leads to a green strip at the rear—a lovely spot for morning coffee or a relaxing drink.