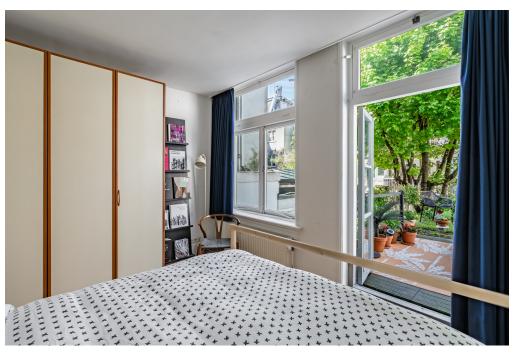

#### Details of amenities

Through your private entrance on the ground floor, you enter the inviting living and dining area, which features an open kitchen with built-in appliances and a convenient storage closet with washer/dryer connection. The charming covered patio provides abundant natural light to the dining area and leads to a green strip at the rear—a lovely spot for morning coffee or a relaxing drink.

A staircase takes you to the first floor, where you'll find two spacious bedrooms. The generous master bedroom at the rear has direct access to the sunny terrace. The modern bathroom is centrally located and features a walk-in shower and a separate toilet.