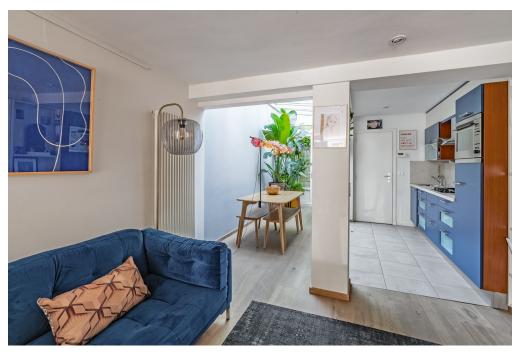

#### Details of amenities

Through your private entrance on the ground floor, you enter the inviting living and dining area, which features an open kitchen with built-in appliances and a convenient storage closet with washer/dryer connection. The charming covered patio provides abundant natural light to the dining area and leads to a green strip at the rear—a lovely spot for morning coffee or a relaxing drink.