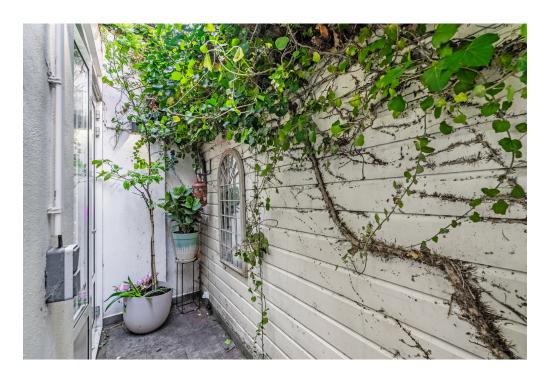

#### Details of amenities

Through your private entrance on the ground floor, you enter the inviting living and dining area, which features an open kitchen with built-in appliances and a convenient storage closet with washer/dryer connection. The charming covered patio provides abundant natural light to the dining area and leads to a green strip at the rear—a lovely spot for morning coffee or a relaxing drink.

A staircase takes you to the first floor, where you'll find two spacious bedrooms. The generous master bedroom at the rear has direct access to the sunny terrace. The modern bathroom is centrally located and features a walk-in shower and a separate toilet.