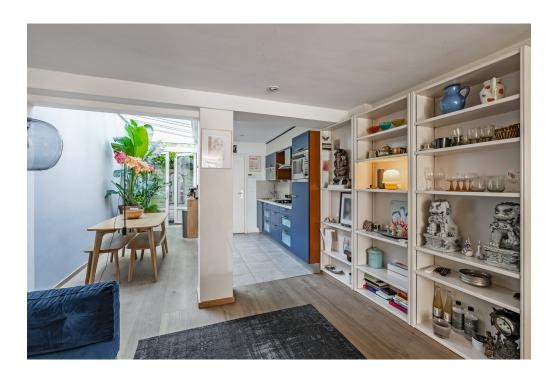

#### Details of amenities

Through your private entrance on the ground floor, you enter the inviting living and dining area, which features an open kitchen with built-in appliances and a convenient storage closet with washer/dryer connection. The charming covered patio provides abundant natural light to the dining area and leads to a green strip at the rear—a lovely spot for morning coffee or a relaxing drink.