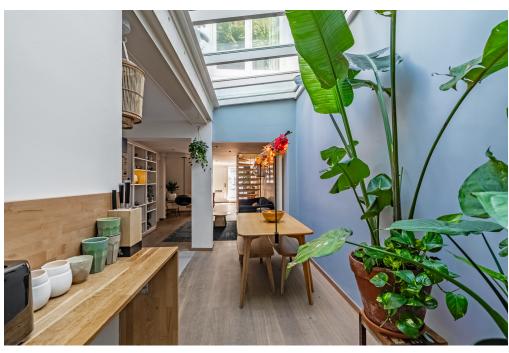

#### Details of amenities

Through your private entrance on the ground floor, you enter the inviting living and dining area, which features an open kitchen with built-in appliances and a convenient storage closet with washer/dryer connection. The charming covered patio provides abundant natural light to the dining area and leads to a green strip at the rear—a lovely spot for morning coffee or a relaxing drink.