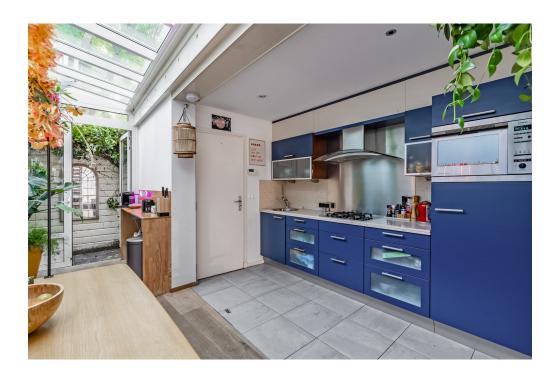

#### Details of amenities

Through your private entrance on the ground floor, you enter the inviting living and dining area, which features an open kitchen with built-in appliances and a convenient storage closet with washer/dryer connection. The charming covered patio provides abundant natural light to the dining area and leads to a green strip at the rear—a lovely spot for morning coffee or a relaxing drink.