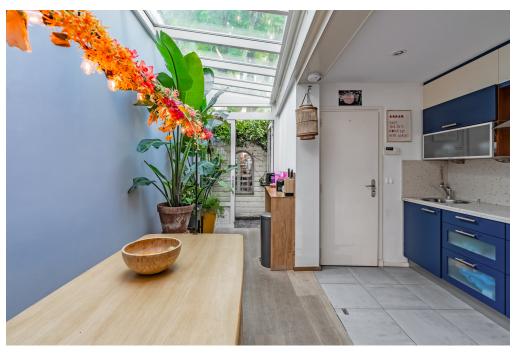

#### Details of amenities

Through your private entrance on the ground floor, you enter the inviting living and dining area, which features an open kitchen with built-in appliances and a convenient storage closet with washer/dryer connection. The charming covered patio provides abundant natural light to the dining area and leads to a green strip at the rear—a lovely spot for morning coffee or a relaxing drink.