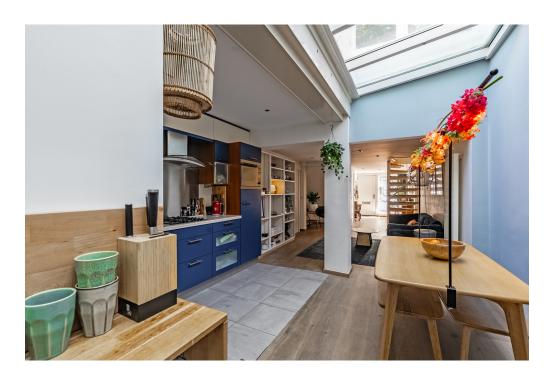

#### Details of amenities

Through your private entrance on the ground floor, you enter the inviting living and dining area, which features an open kitchen with built-in appliances and a convenient storage closet with washer/dryer connection. The charming covered patio provides abundant natural light to the dining area and leads to a green strip at the rear—a lovely spot for morning coffee or a relaxing drink.