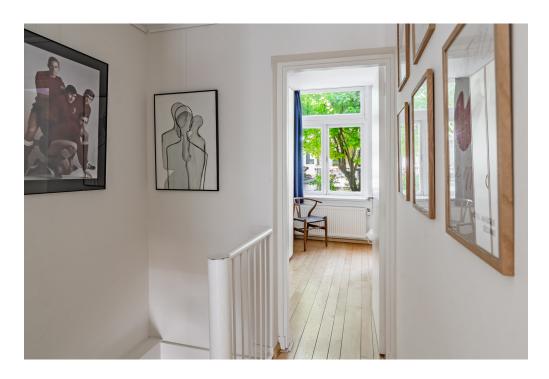

#### Details of amenities

Through your private entrance on the ground floor, you enter the inviting living and dining area, which features an open kitchen with built-in appliances and a convenient storage closet with washer/dryer connection. The charming covered patio provides abundant natural light to the dining area and leads to a green strip at the rear—a lovely spot for morning coffee or a relaxing drink.

A staircase takes you to the first floor, where you'll find two spacious bedrooms. The generous master bedroom at the rear has direct access to the sunny terrace. The modern bathroom is centrally located and features a walk-in shower and a separate toilet.