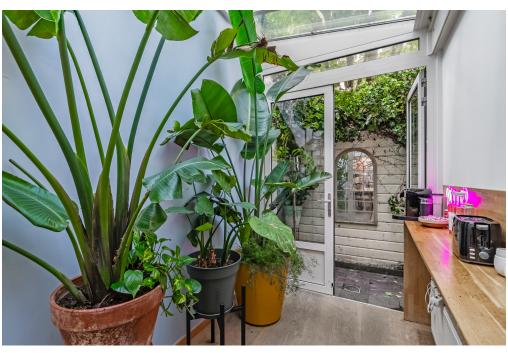

#### Details of amenities

Through your private entrance on the ground floor, you enter the inviting living and dining area, which features an open kitchen with built-in appliances and a convenient storage closet with washer/dryer connection. The charming covered patio provides abundant natural light to the dining area and leads to a green strip at the rear—a lovely spot for morning coffee or a relaxing drink.