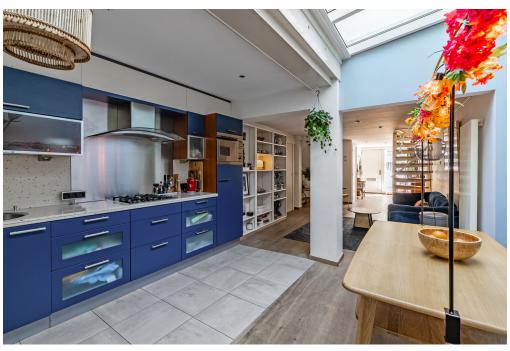

#### A first impression

Egelantiersgracht 58 – Charming Two-Level Ground-Floor Apartment with Garden and Terrace on One of Amsterdam's Most Beautiful Canals (Freehold Property!)

Dreaming of living on the idyllic Egelantiersgracht in the beloved Jordaan district? This characterful two-level ground-floor apartment of approximately 75 m² is located in a traditional Amsterdam canal house dating from 1893—and it's on freehold land! With a private garden, sunny terrace, two bedrooms, and plenty of natural light, this home offers the perfect blend of charm and comfort.

#### Details of amenities

Through your private entrance on the ground floor, you enter the inviting living and dining area, which features an open kitchen with built-in appliances and a convenient storage closet with washer/dryer connection. The charming covered patio provides abundant natural light to the dining area and leads to a green strip at the rear—a lovely spot for morning coffee or a relaxing drink.