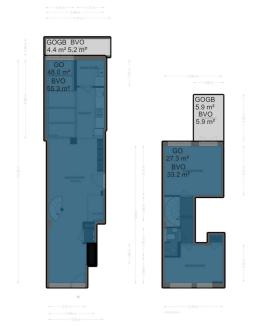

# At a glance

| Property ID          | NL25185557 |
|----------------------|------------|
| Living Space         | ca. 75 m²  |
| Rooms                | 3          |
| Bedrooms             | 2          |
| Year of construction | 1893       |

#### A first impression

Egelantiersgracht 58 – Charming Two-Level Ground-Floor Apartment with Garden and Terrace on One of Amsterdam's Most Beautiful Canals (Freehold Property!)

Dreaming of living on the idyllic Egelantiersgracht in the beloved Jordaan district? This characterful two-level ground-floor apartment of approximately 75 m² is located in a traditional Amsterdam canal house dating from 1893—and it's on freehold land! With a private garden, sunny terrace, two bedrooms, and plenty of natural light, this home offers the perfect blend of charm and comfort.