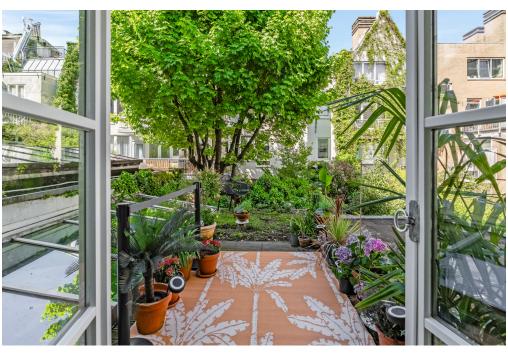

#### Details of amenities

Through your private entrance on the ground floor, you enter the inviting living and dining area, which features an open kitchen with built-in appliances and a convenient storage closet with washer/dryer connection. The charming covered patio provides abundant natural light to the dining area and leads to a green strip at the rear—a lovely spot for morning coffee or a relaxing drink.