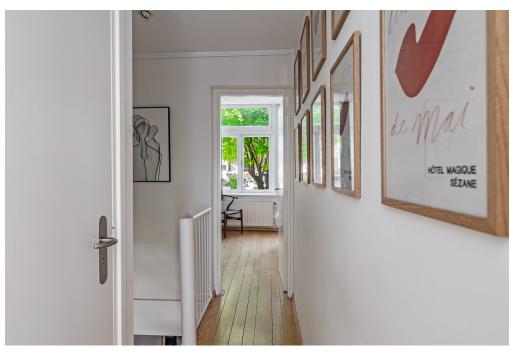

#### Details of amenities

Through your private entrance on the ground floor, you enter the inviting living and dining area, which features an open kitchen with built-in appliances and a convenient storage closet with washer/dryer connection. The charming covered patio provides abundant natural light to the dining area and leads to a green strip at the rear—a lovely spot for morning coffee or a relaxing drink.

A staircase takes you to the first floor, where you'll find two spacious bedrooms. The generous master bedroom at the rear has direct access to the sunny terrace. The modern bathroom is centrally located and features a walk-in shower and a separate toilet.