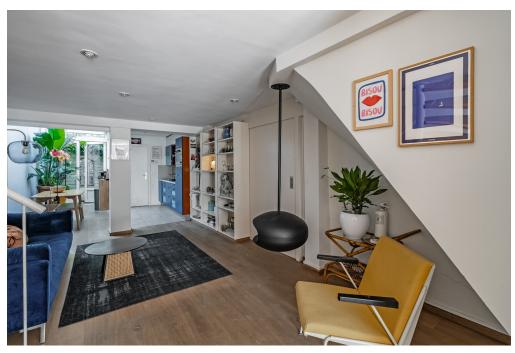

#### A first impression

Egelantiersgracht 58 – Charming Two-Level Ground-Floor Apartment with Garden and Terrace on One of Amsterdam's Most Beautiful Canals (Freehold Property!)

Dreaming of living on the idyllic Egelantiersgracht in the beloved Jordaan district? This characterful two-level ground-floor apartment of approximately 75 m² is located in a traditional Amsterdam canal house dating from 1893—and it's on freehold land! With a private garden, sunny terrace, two bedrooms, and plenty of natural light, this home offers the perfect blend of charm and comfort.

#### Details of amenities

Through your private entrance on the ground floor, you enter the inviting living and dining area, which features an open kitchen with built-in appliances and a convenient storage closet with washer/dryer connection. The charming covered patio provides abundant natural light to the dining area and leads to a green strip at the rear—a lovely spot for morning coffee or a relaxing drink.