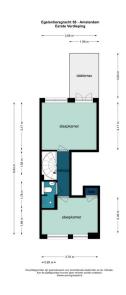

#### A first impression

Egelantiersgracht 58 – Charming Two-Level Ground-Floor Apartment with Garden and Terrace on One of Amsterdam's Most Beautiful Canals (Freehold Property!)

Dreaming of living on the idyllic Egelantiersgracht in the beloved Jordaan district? This characterful two-level ground-floor apartment of approximately 75 m² is located in a traditional Amsterdam canal house dating from 1893—and it's on freehold land! With a private garden, sunny terrace, two bedrooms, and plenty of natural light, this home offers the perfect blend of charm and comfort.

#### Details of amenities

Through your private entrance on the ground floor, you enter the inviting living and dining area, which features an open kitchen with built-in appliances and a convenient storage closet with washer/dryer connection. The charming covered patio provides abundant natural light to the dining area and leads to a green strip at the rear—a lovely spot for morning coffee or a relaxing drink.

A staircase takes you to the first floor, where you'll find two spacious bedrooms. The generous master bedroom at the rear has direct access to the sunny terrace. The modern bathroom is centrally located and features a walk-in shower and a separate toilet.