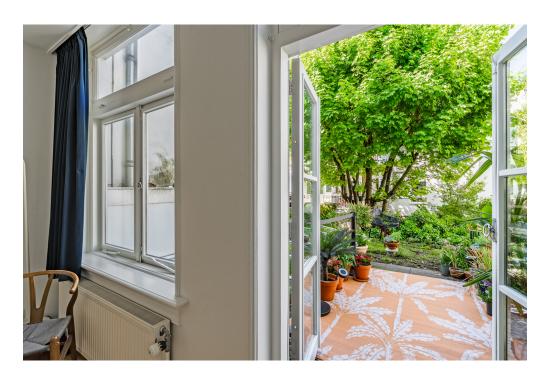

#### Details of amenities

Through your private entrance on the ground floor, you enter the inviting living and dining area, which features an open kitchen with built-in appliances and a convenient storage closet with washer/dryer connection. The charming covered patio provides abundant natural light to the dining area and leads to a green strip at the rear—a lovely spot for morning coffee or a relaxing drink.

A staircase takes you to the first floor, where you'll find two spacious bedrooms. The generous master bedroom at the rear has direct access to the sunny terrace. The modern bathroom is centrally located and features a walk-in shower and a separate toilet.