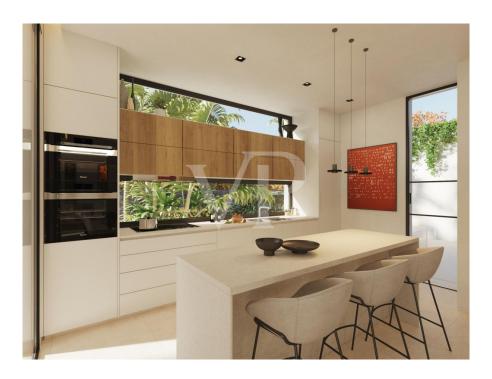

#### A first impression

This villa under construction is one of the most elegant villas in the prestigious, secure and welcoming area of Roque del Conde and only minutes away from all the amenities of the area. The property offers a stunning modern style with unique features. This sensational masterpiece, designed to perfection is characterised by fascinating interiors and exteriors of the highest standards and with the best materials. Beginning with a spacious living room on the main floor that connects to the elegant kitchen, on this same floor there is a bedroom and a guest bathroom, all with access to the perfectly designed outdoor areas. Magnificent natural wood finishes add warmth throughout the house. The villa is spread over three floors with an exceptionally attractive staircase design. On the ground floor there is a bedroom, gymnasium, cinema room and bathroom, plus the garage. The spacious master bedroom suite with en suite bathroom, and walk in wardrobe, is located on the top floor and boasts an incredible terrace with stunning sea views. On the same floor we find another bathroom and two additional bedrooms with amazing views to the sea and La Gomera. The entire property can be controlled through the integrated Smart Home system, it also has an infinity pool where you can enjoy the wonderful sun of Tenerife.

#### Details of amenities

- Luxury finishes
- Views of the sea and La Gomera
- Heated infinity pool
- Smart House system
- Walk in wardrobe
- Gymnasium
- Cinema room
- Modern kitchen
- Chill out area
- Barbecue area
- Night light stages
- Large windows
- Natural light