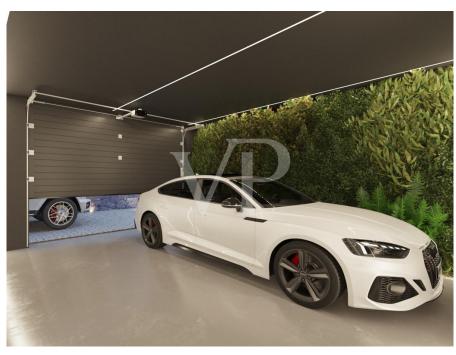

# At a glance

| Property ID          | ES223183663                           |
|----------------------|---------------------------------------|
| Living Space         | ca. 280 m²                            |
| Rooms                | 7                                     |
| Bedrooms             | 5                                     |
| Bathrooms            | 3                                     |
| Year of construction | 2023                                  |
| Type of parking      | 2 x Outdoor parking space, 1 x Garage |

#### A first impression

This villa under construction is one of the most elegant villas in the prestigious, secure and welcoming area of Roque del Conde and only minutes away from all the amenities of the area. The property offers a stunning modern style with unique features. This sensational masterpiece, designed to perfection is characterised by fascinating interiors and exteriors of the highest standards and with the best materials. Beginning with a spacious living room on the main floor that connects to the elegant kitchen, on this same floor there is a bedroom and a guest bathroom, all with access to the perfectly designed outdoor areas. Magnificent natural wood finishes add warmth throughout the house. The villa is spread over three floors with an exceptionally attractive staircase design. On the ground floor there is a bedroom, gymnasium, cinema room and bathroom, plus the garage. The spacious master bedroom suite with en suite bathroom, and walk in wardrobe, is located on the top floor and boasts an incredible terrace with stunning sea views. On the same floor we find another bathroom and two additional bedrooms with amazing views to the sea and La Gomera. The entire property can be controlled through the integrated Smart Home system, it also has an infinity pool where you can enjoy the wonderful sun of Tenerife.