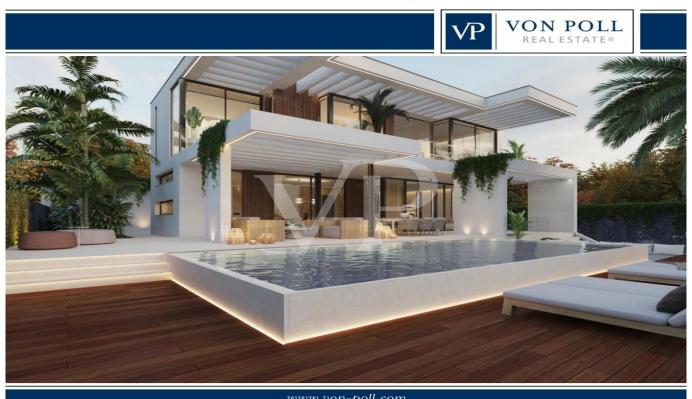

#### A first impression

This villa under construction is one of the most elegant villas in the prestigious, secure and welcoming area of Roque del Conde and only minutes away from all the amenities of the area. The property offers a stunning modern style with unique features. This sensational masterpiece, designed to perfection is characterised by fascinating interiors and exteriors of the highest standards and with the best materials. Beginning with a spacious living room on the main floor that connects to the elegant kitchen, on this same floor there is a bedroom and a guest bathroom, all with access to the perfectly designed outdoor areas. Magnificent natural wood finishes add warmth throughout the house. The villa is spread over three floors with an exceptionally attractive staircase design. On the ground floor there is a bedroom, gymnasium, cinema room and bathroom, plus the garage. The spacious master bedroom suite with en suite bathroom, and walk in wardrobe, is located on the top floor and boasts an incredible terrace with stunning sea views. On the same floor we find another bathroom and two additional bedrooms with amazing views to the sea and La Gomera. The entire property can be controlled through the integrated Smart Home system, it also has an infinity pool where you can enjoy the wonderful sun of Tenerife.

#### Details of amenities

- Luxury finishes
- Views of the sea and La Gomera
- Heated infinity pool
- Smart House system
- Walk in wardrobe
- Gymnasium
- Cinema room
- Modern kitchen
- Chill out area
- Barbecue area
- Night light stages
- Large windows
- Natural light