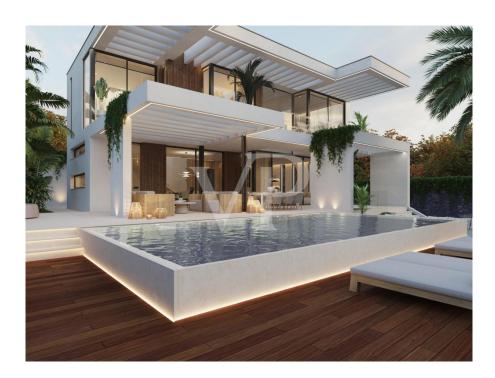

#### A first impression

This villa under construction is one of the most elegant villas in the prestigious, secure and welcoming area of Roque del Conde and only minutes away from all the amenities of the area. The property offers a stunning modern style with unique features. This sensational masterpiece, designed to perfection is characterised by fascinating interiors and exteriors of the highest standards and with the best materials. Beginning with a spacious living room on the main floor that connects to the elegant kitchen, on this same floor there is a bedroom and a guest bathroom, all with access to the perfectly designed outdoor areas. Magnificent natural wood finishes add warmth throughout the house. The villa is spread over three floors with an exceptionally attractive staircase design. On the ground floor there is a bedroom, gymnasium, cinema room and bathroom, plus the garage. The spacious master bedroom suite with en suite bathroom, and walk in wardrobe, is located on the top floor and boasts an incredible terrace with stunning sea views. On the same floor we find another bathroom and two additional bedrooms with amazing views to the sea and La Gomera. The entire property can be controlled through the integrated Smart Home system, it also has an infinity pool where you can enjoy the wonderful sun of Tenerife.

#### Details of amenities

- Luxury finishes
- Views of the sea and La Gomera
- Heated infinity pool
- Smart House system
- Walk in wardrobe
- Gymnasium
- Cinema room
- Modern kitchen
- Chill out area
- Barbecue area
- Night light stages
- Large windows
- Natural light