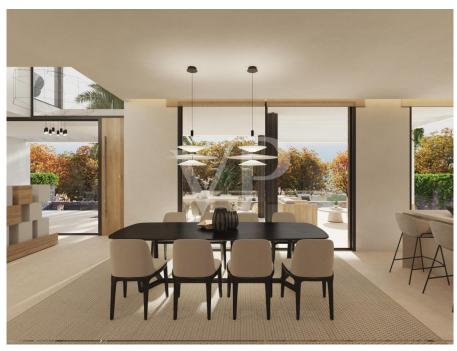

#### A first impression

This villa under construction is one of the most elegant villas in the prestigious, secure and welcoming area of Roque del Conde and only minutes away from all the amenities of the area. The property offers a stunning modern style with unique features. This sensational masterpiece, designed to perfection is characterised by fascinating interiors and exteriors of the highest standards and with the best materials. Beginning with a spacious living room on the main floor that connects to the elegant kitchen, on this same floor there is a bedroom and a guest bathroom, all with access to the perfectly designed outdoor areas. Magnificent natural wood finishes add warmth throughout the house. The villa is spread over three floors with an exceptionally attractive staircase design. On the ground floor there is a bedroom, gymnasium, cinema room and bathroom, plus the garage. The spacious master bedroom suite with en suite bathroom, and walk in wardrobe, is located on the top floor and boasts an incredible terrace with stunning sea views. On the same floor we find another bathroom and two additional bedrooms with amazing views to the sea and La Gomera. The entire property can be controlled through the integrated Smart Home system, it also has an infinity pool where you can enjoy the wonderful sun of Tenerife.

#### Details of amenities

- Luxury finishes
- Views of the sea and La Gomera
- Heated infinity pool
- Smart House system
- Walk in wardrobe
- Gymnasium
- Cinema room
- Modern kitchen
- Chill out area
- Barbecue area
- Night light stages
- Large windows
- Natural light