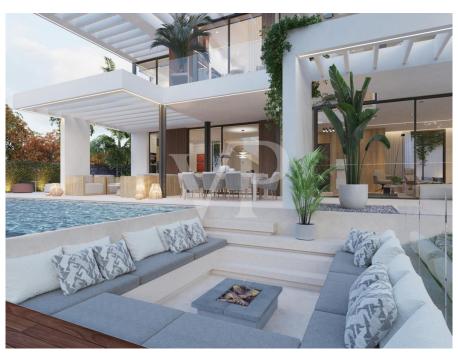

#### A first impression

This villa under construction is one of the most elegant villas in the prestigious, secure and welcoming area of Roque del Conde and only minutes away from all the amenities of the area. The property offers a stunning modern style with unique features. This sensational masterpiece, designed to perfection is characterised by fascinating interiors and exteriors of the highest standards and with the best materials. Beginning with a spacious living room on the main floor that connects to the elegant kitchen, on this same floor there is a bedroom and a guest bathroom, all with access to the perfectly designed outdoor areas. Magnificent natural wood finishes add warmth throughout the house. The villa is spread over three floors with an exceptionally attractive staircase design. On the ground floor there is a bedroom, gymnasium, cinema room and bathroom, plus the garage. The spacious master bedroom suite with en suite bathroom, and walk in wardrobe, is located on the top floor and boasts an incredible terrace with stunning sea views. On the same floor we find another bathroom and two additional bedrooms with amazing views to the sea and La Gomera. The entire property can be controlled through the integrated Smart Home system, it also has an infinity pool where you can enjoy the wonderful sun of Tenerife.

#### Details of amenities

- Luxury finishes
- Views of the sea and La Gomera
- Heated infinity pool
- Smart House system
- Walk in wardrobe
- Gymnasium
- Cinema room
- Modern kitchen
- Chill out area
- Barbecue area
- Night light stages
- Large windows
- Natural light