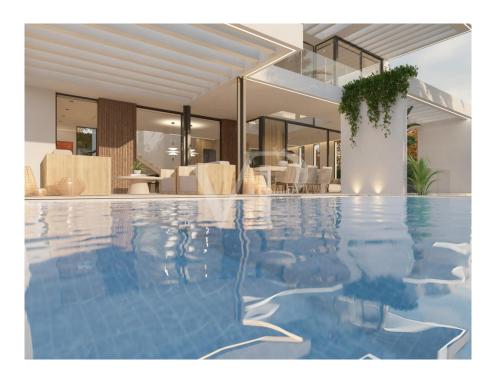

#### A first impression

This villa under construction is one of the most elegant villas in the prestigious, secure and welcoming area of Roque del Conde and only minutes away from all the amenities of the area. The property offers a stunning modern style with unique features. This sensational masterpiece, designed to perfection is characterised by fascinating interiors and exteriors of the highest standards and with the best materials. Beginning with a spacious living room on the main floor that connects to the elegant kitchen, on this same floor there is a bedroom and a guest bathroom, all with access to the perfectly designed outdoor areas. Magnificent natural wood finishes add warmth throughout the house. The villa is spread over three floors with an exceptionally attractive staircase design. On the ground floor there is a bedroom, gymnasium, cinema room and bathroom, plus the garage. The spacious master bedroom suite with en suite bathroom, and walk in wardrobe, is located on the top floor and boasts an incredible terrace with stunning sea views. On the same floor we find another bathroom and two additional bedrooms with amazing views to the sea and La Gomera. The entire property can be controlled through the integrated Smart Home system, it also has an infinity pool where you can enjoy the wonderful sun of Tenerife.

#### Details of amenities

- Luxury finishes
- Views of the sea and La Gomera
- Heated infinity pool
- Smart House system
- Walk in wardrobe
- Gymnasium
- Cinema room
- Modern kitchen
- Chill out area
- Barbecue area
- Night light stages
- Large windows
- Natural light