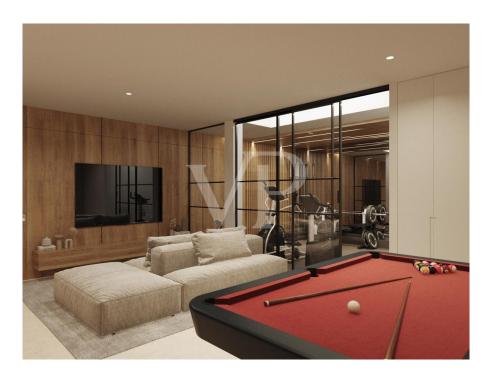

#### A first impression

This villa under construction is one of the most elegant villas in the prestigious, secure and welcoming area of Roque del Conde and only minutes away from all the amenities of the area. The property offers a stunning modern style with unique features. This sensational masterpiece, designed to perfection is characterised by fascinating interiors and exteriors of the highest standards and with the best materials. Beginning with a spacious living room on the main floor that connects to the elegant kitchen, on this same floor there is a bedroom and a guest bathroom, all with access to the perfectly designed outdoor areas. Magnificent natural wood finishes add warmth throughout the house. The villa is spread over three floors with an exceptionally attractive staircase design. On the ground floor there is a bedroom, gymnasium, cinema room and bathroom, plus the garage. The spacious master bedroom suite with en suite bathroom, and walk in wardrobe, is located on the top floor and boasts an incredible terrace with stunning sea views. On the same floor we find another bathroom and two additional bedrooms with amazing views to the sea and La Gomera. The entire property can be controlled through the integrated Smart Home system, it also has an infinity pool where you can enjoy the wonderful sun of Tenerife.

#### Details of amenities

- Luxury finishes
- Views of the sea and La Gomera
- Heated infinity pool
- Smart House system
- Walk in wardrobe
- Gymnasium
- Cinema room
- Modern kitchen
- Chill out area
- Barbecue area
- Night light stages
- Large windows
- Natural light