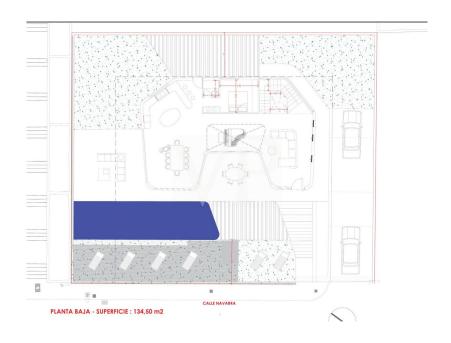

# Floor plans

This floor plan is not to scale. The documents were given to us by the client. For this reason, we cannot guarantee the accuracy of the information.

### A first impression

This corner plot villa under construction is the perfect place to enjoy the tranquillity of Roque del Conde, and the fantastic views of the sea and La Gomera. The property has been designed with every detail in mind to make it the villa of your dreams. The hall on the main floor gives access to a large open space that includes the living room, the dining room and the kitchen, as well as a bedroom with en-suite bathroom. The living room and kitchen are surrounded by large sliding glass doors that gives access to a covered terrace, a beautiful garden, the barbecue area and the infinity pool, merging the interior with the exterior of the villa and providing spaciousness and luminosity. The first floor has three large bedrooms and three bathrooms, two of them en suite, plus two private terraces to enjoy the fantastic views of the island. In the basemet we can find a huge garage, utility room, a bathroom, a gym and a cinemra room. This contemporary style property is the perfect place to enjoy the pleasures of Tenerife from the comfort of your own home.