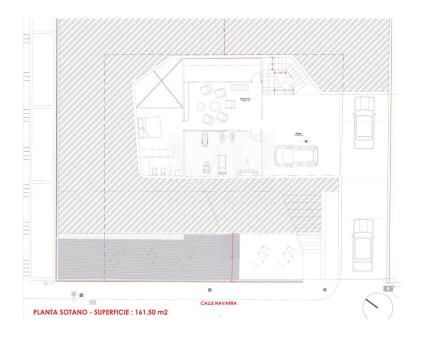

# Floor plans

This floor plan is not to scale. The documents were given to us by the client. For this reason, we cannot guarantee the accuracy of the information.

### A first impression

This corner plot villa under construction is the perfect place to enjoy the tranquillity of Roque del Conde, and the fantastic views of the sea and La Gomera. The property has been designed with every detail in mind to make it the villa of your dreams. The hall on the main floor gives access to a large open space that includes the living room, the dining room and the kitchen, as well as a bedroom with en-suite bathroom. The living room and kitchen are surrounded by large sliding glass doors that gives access to a covered terrace, a beautiful garden, the barbecue area and the infinity pool, merging the interior with the exterior of the villa and providing spaciousness and luminosity. The first floor has three large bedrooms and three bathrooms, two of them en suite, plus two private terraces to enjoy the fantastic views of the island. In the basemet we can find a huge garage, utility room, a bathroom, a gym and a cinemra room. This contemporary style property is the perfect place to enjoy the pleasures of Tenerife from the comfort of your own home.