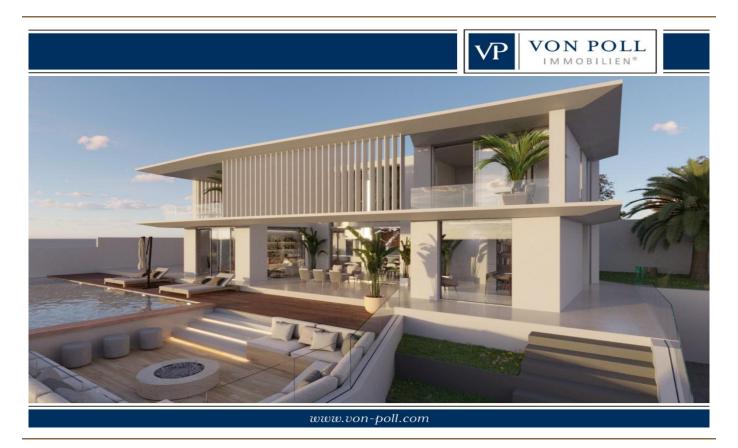

### A first impression

This corner plot villa under construction is the perfect place to enjoy the tranquillity of Roque del Conde, and the fantastic views of the sea and La Gomera. The property has been designed with every detail in mind to make it the villa of your dreams. The hall on the main floor gives access to a large open space that includes the living room, the dining room and the kitchen, as well as a bedroom with en-suite bathroom. The living room and kitchen are surrounded by large sliding glass doors that gives access to a covered terrace, a beautiful garden, the barbecue area and the infinity pool, merging the interior with the exterior of the villa and providing spaciousness and luminosity. The first floor has three large bedrooms and three bathrooms, two of them en suite, plus two private terraces to enjoy the fantastic views of the island. In the basemet we can find a huge garage, utility room, a bathroom, a gym and a cinemra room. This contemporary style property is the perfect place to enjoy the pleasures of Tenerife from the comfort of your own home.

### Details of amenities

- Corner Plot size: 632 m2
- Useful area 395,5 m2
- 4 Bedrooms / 5 Bathrooms
- Open space Terrace + BBQ Zone + Firepit
- Garden
- Ocean view
- Garage
- Gym
- Cinema room + Entertainment Room & Bar
- Private heated pool
- NIGHT Light Scenarios
- High-quality large format tiles (Lamborghini Quality Tiles)