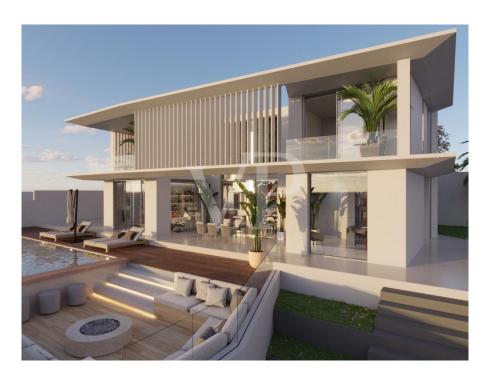

### A first impression

This corner plot villa under construction is the perfect place to enjoy the tranquillity of Roque del Conde, and the fantastic views of the sea and La Gomera. The property has been designed with every detail in mind to make it the villa of your dreams. The hall on the main floor gives access to a large open space that includes the living room, the dining room and the kitchen, as well as a bedroom with en-suite bathroom. The living room and kitchen are surrounded by large sliding glass doors that gives access to a covered terrace, a beautiful garden, the barbecue area and the infinity pool, merging the interior with the exterior of the villa and providing spaciousness and luminosity. The first floor has three large bedrooms and three bathrooms, two of them en suite, plus two private terraces to enjoy the fantastic views of the island. In the basemet we can find a huge garage, utility room, a bathroom, a gym and a cinemra room. This contemporary style property is the perfect place to enjoy the pleasures of Tenerife from the comfort of your own home.

### Details of amenities

- Corner Plot size: 632 m2
- Useful area 395,5 m2
- 4 Bedrooms / 5 Bathrooms
- Open space Terrace + BBQ Zone + Firepit
- Garden
- Ocean view
- Garage
- Gym
- Cinema room + Entertainment Room & Bar
- Private heated pool
- NIGHT Light Scenarios
- High-quality large format tiles (Lamborghini Quality Tiles)