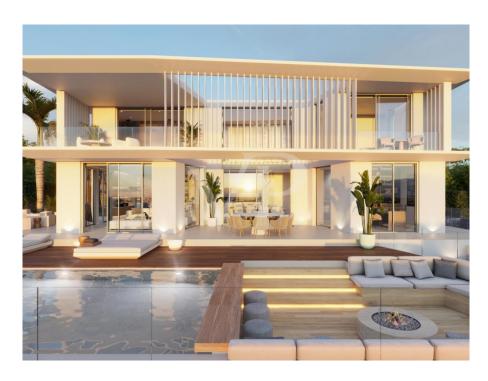

### A first impression

This corner plot villa under construction is the perfect place to enjoy the tranquillity of Roque del Conde, and the fantastic views of the sea and La Gomera. The property has been designed with every detail in mind to make it the villa of your dreams. The hall on the main floor gives access to a large open space that includes the living room, the dining room and the kitchen, as well as a bedroom with en-suite bathroom. The living room and kitchen are surrounded by large sliding glass doors that gives access to a covered terrace, a beautiful garden, the barbecue area and the infinity pool, merging the interior with the exterior of the villa and providing spaciousness and luminosity. The first floor has three large bedrooms and three bathrooms, two of them en suite, plus two private terraces to enjoy the fantastic views of the island. In the basemet we can find a huge garage, utility room, a bathroom, a gym and a cinemra room. This contemporary style property is the perfect place to enjoy the pleasures of Tenerife from the comfort of your own home.

### Details of amenities

- Corner Plot size: 632 m2
- Useful area 395,5 m2
- 4 Bedrooms / 5 Bathrooms
- Open space Terrace + BBQ Zone + Firepit
- Garden
- Ocean view
- Garage
- Gym
- Cinema room + Entertainment Room & Bar
- Private heated pool
- NIGHT Light Scenarios
- High-quality large format tiles (Lamborghini Quality Tiles)