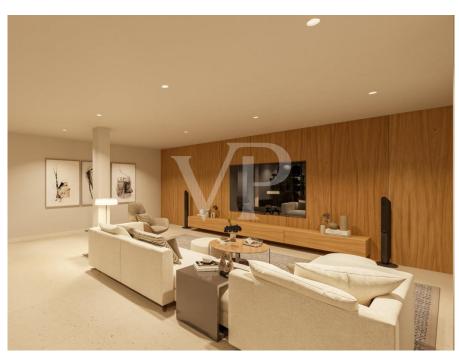

### A first impression

This corner plot villa under construction is the perfect place to enjoy the tranquillity of Roque del Conde, and the fantastic views of the sea and La Gomera. The property has been designed with every detail in mind to make it the villa of your dreams. The hall on the main floor gives access to a large open space that includes the living room, the dining room and the kitchen, as well as a bedroom with en-suite bathroom. The living room and kitchen are surrounded by large sliding glass doors that gives access to a covered terrace, a beautiful garden, the barbecue area and the infinity pool, merging the interior with the exterior of the villa and providing spaciousness and luminosity. The first floor has three large bedrooms and three bathrooms, two of them en suite, plus two private terraces to enjoy the fantastic views of the island. In the basemet we can find a huge garage, utility room, a bathroom, a gym and a cinemra room. This contemporary style property is the perfect place to enjoy the pleasures of Tenerife from the comfort of your own home.

### Details of amenities

- Corner Plot size: 632 m2
- Useful area 395,5 m2
- 4 Bedrooms / 5 Bathrooms
- Open space Terrace + BBQ Zone + Firepit
- Garden
- Ocean view
- Garage
- Gym
- Cinema room + Entertainment Room & Bar
- Private heated pool
- NIGHT Light Scenarios
- High-quality large format tiles (Lamborghini Quality Tiles)