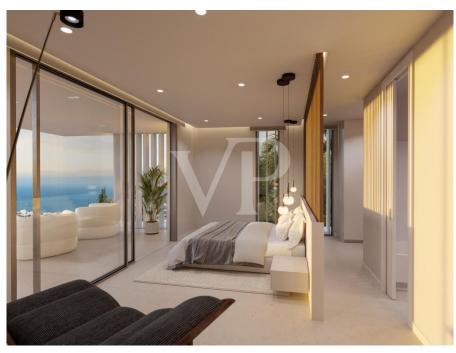

### A first impression

This corner plot villa under construction is the perfect place to enjoy the tranquillity of Roque del Conde, and the fantastic views of the sea and La Gomera. The property has been designed with every detail in mind to make it the villa of your dreams. The hall on the main floor gives access to a large open space that includes the living room, the dining room and the kitchen, as well as a bedroom with en-suite bathroom. The living room and kitchen are surrounded by large sliding glass doors that gives access to a covered terrace, a beautiful garden, the barbecue area and the infinity pool, merging the interior with the exterior of the villa and providing spaciousness and luminosity. The first floor has three large bedrooms and three bathrooms, two of them en suite, plus two private terraces to enjoy the fantastic views of the island. In the basemet we can find a huge garage, utility room, a bathroom, a gym and a cinemra room. This contemporary style property is the perfect place to enjoy the pleasures of Tenerife from the comfort of your own home.

### Details of amenities

- Corner Plot size: 632 m2
- Useful area 395,5 m2
- 4 Bedrooms / 5 Bathrooms
- Open space Terrace + BBQ Zone + Firepit
- Garden
- Ocean view
- Garage
- Gym
- Cinema room + Entertainment Room & Bar
- Private heated pool
- NIGHT Light Scenarios
- High-quality large format tiles (Lamborghini Quality Tiles)