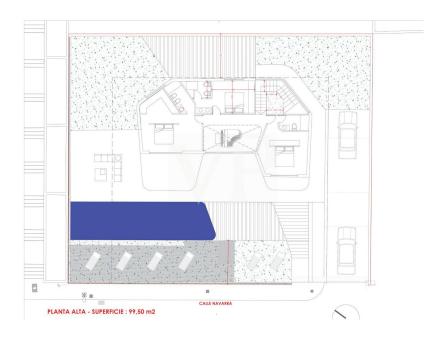

# Floor plans

This floor plan is not to scale. The documents were given to us by the client. For this reason, we cannot guarantee the accuracy of the information.

### A first impression

This corner plot villa under construction is the perfect place to enjoy the tranquillity of Roque del Conde, and the fantastic views of the sea and La Gomera. The property has been designed with every detail in mind to make it the villa of your dreams. The hall on the main floor gives access to a large open space that includes the living room, the dining room and the kitchen, as well as a bedroom with en-suite bathroom. The living room and kitchen are surrounded by large sliding glass doors that gives access to a covered terrace, a beautiful garden, the barbecue area and the infinity pool, merging the interior with the exterior of the villa and providing spaciousness and luminosity. The first floor has three large bedrooms and three bathrooms, two of them en suite, plus two private terraces to enjoy the fantastic views of the island. In the basemet we can find a huge garage, utility room, a bathroom, a gym and a cinemra room. This contemporary style property is the perfect place to enjoy the pleasures of Tenerife from the comfort of your own home.