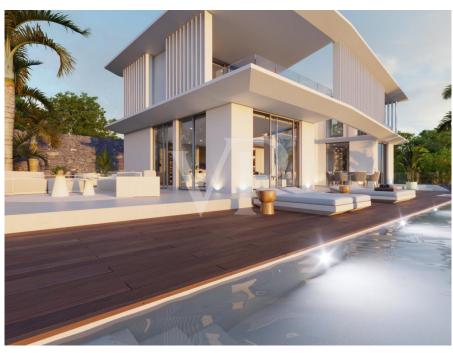

### A first impression

This corner plot villa under construction is the perfect place to enjoy the tranquillity of Roque del Conde, and the fantastic views of the sea and La Gomera. The property has been designed with every detail in mind to make it the villa of your dreams. The hall on the main floor gives access to a large open space that includes the living room, the dining room and the kitchen, as well as a bedroom with en-suite bathroom. The living room and kitchen are surrounded by large sliding glass doors that gives access to a covered terrace, a beautiful garden, the barbecue area and the infinity pool, merging the interior with the exterior of the villa and providing spaciousness and luminosity. The first floor has three large bedrooms and three bathrooms, two of them en suite, plus two private terraces to enjoy the fantastic views of the island. In the basemet we can find a huge garage, utility room, a bathroom, a gym and a cinemra room. This contemporary style property is the perfect place to enjoy the pleasures of Tenerife from the comfort of your own home.

### Details of amenities

- Corner Plot size: 632 m2
- Useful area 395,5 m2
- 4 Bedrooms / 5 Bathrooms
- Open space Terrace + BBQ Zone + Firepit
- Garden
- Ocean view
- Garage
- Gym
- Cinema room + Entertainment Room & Bar
- Private heated pool
- NIGHT Light Scenarios
- High-quality large format tiles (Lamborghini Quality Tiles)