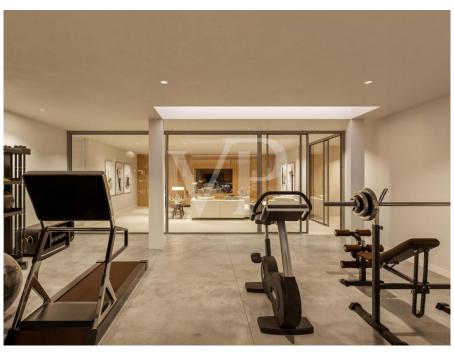

### A first impression

This corner plot villa under construction is the perfect place to enjoy the tranquillity of Roque del Conde, and the fantastic views of the sea and La Gomera. The property has been designed with every detail in mind to make it the villa of your dreams. The hall on the main floor gives access to a large open space that includes the living room, the dining room and the kitchen, as well as a bedroom with en-suite bathroom. The living room and kitchen are surrounded by large sliding glass doors that gives access to a covered terrace, a beautiful garden, the barbecue area and the infinity pool, merging the interior with the exterior of the villa and providing spaciousness and luminosity. The first floor has three large bedrooms and three bathrooms, two of them en suite, plus two private terraces to enjoy the fantastic views of the island. In the basemet we can find a huge garage, utility room, a bathroom, a gym and a cinemra room. This contemporary style property is the perfect place to enjoy the pleasures of Tenerife from the comfort of your own home.

### Details of amenities

- Corner Plot size: 632 m2
- Useful area 395,5 m2
- 4 Bedrooms / 5 Bathrooms
- Open space Terrace + BBQ Zone + Firepit
- Garden
- Ocean view
- Garage
- Gym
- Cinema room + Entertainment Room & Bar
- Private heated pool
- NIGHT Light Scenarios
- High-quality large format tiles (Lamborghini Quality Tiles)