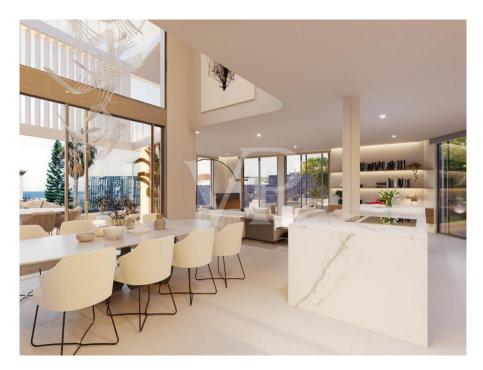

### A first impression

This corner plot villa under construction is the perfect place to enjoy the tranquillity of Roque del Conde, and the fantastic views of the sea and La Gomera. The property has been designed with every detail in mind to make it the villa of your dreams. The hall on the main floor gives access to a large open space that includes the living room, the dining room and the kitchen, as well as a bedroom with en-suite bathroom. The living room and kitchen are surrounded by large sliding glass doors that gives access to a covered terrace, a beautiful garden, the barbecue area and the infinity pool, merging the interior with the exterior of the villa and providing spaciousness and luminosity. The first floor has three large bedrooms and three bathrooms, two of them en suite, plus two private terraces to enjoy the fantastic views of the island. In the basemet we can find a huge garage, utility room, a bathroom, a gym and a cinemra room. This contemporary style property is the perfect place to enjoy the pleasures of Tenerife from the comfort of your own home.