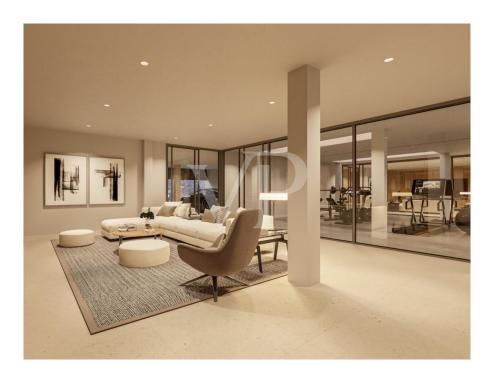

### A first impression

This corner plot villa under construction is the perfect place to enjoy the tranquillity of Roque del Conde, and the fantastic views of the sea and La Gomera. The property has been designed with every detail in mind to make it the villa of your dreams. The hall on the main floor gives access to a large open space that includes the living room, the dining room and the kitchen, as well as a bedroom with en-suite bathroom. The living room and kitchen are surrounded by large sliding glass doors that gives access to a covered terrace, a beautiful garden, the barbecue area and the infinity pool, merging the interior with the exterior of the villa and providing spaciousness and luminosity. The first floor has three large bedrooms and three bathrooms, two of them en suite, plus two private terraces to enjoy the fantastic views of the island. In the basemet we can find a huge garage, utility room, a bathroom, a gym and a cinemra room. This contemporary style property is the perfect place to enjoy the pleasures of Tenerife from the comfort of your own home.

### Details of amenities

- Corner Plot size: 632 m2
- Useful area 395,5 m2
- 4 Bedrooms / 5 Bathrooms
- Open space Terrace + BBQ Zone + Firepit
- Garden
- Ocean view
- Garage
- Gym
- Cinema room + Entertainment Room & Bar
- Private heated pool
- NIGHT Light Scenarios
- High-quality large format tiles (Lamborghini Quality Tiles)