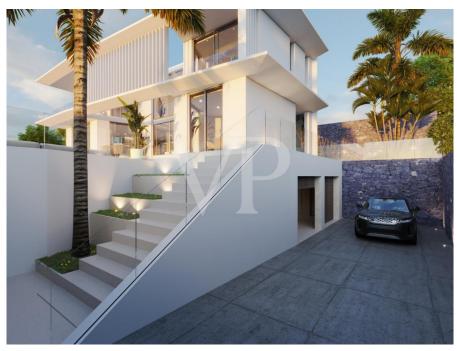

### A first impression

This corner plot villa under construction is the perfect place to enjoy the tranquillity of Roque del Conde, and the fantastic views of the sea and La Gomera. The property has been designed with every detail in mind to make it the villa of your dreams. The hall on the main floor gives access to a large open space that includes the living room, the dining room and the kitchen, as well as a bedroom with en-suite bathroom. The living room and kitchen are surrounded by large sliding glass doors that gives access to a covered terrace, a beautiful garden, the barbecue area and the infinity pool, merging the interior with the exterior of the villa and providing spaciousness and luminosity. The first floor has three large bedrooms and three bathrooms, two of them en suite, plus two private terraces to enjoy the fantastic views of the island. In the basemet we can find a huge garage, utility room, a bathroom, a gym and a cinemra room. This contemporary style property is the perfect place to enjoy the pleasures of Tenerife from the comfort of your own home.

### Details of amenities

- Corner Plot size: 632 m2
- Useful area 395,5 m2
- 4 Bedrooms / 5 Bathrooms
- Open space Terrace + BBQ Zone + Firepit
- Garden
- Ocean view
- Garage
- Gym
- Cinema room + Entertainment Room & Bar
- Private heated pool
- NIGHT Light Scenarios
- High-quality large format tiles (Lamborghini Quality Tiles)