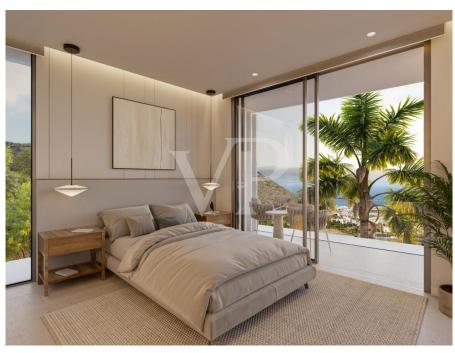

### A first impression

This corner plot villa under construction is the perfect place to enjoy the tranquillity of Roque del Conde, and the fantastic views of the sea and La Gomera. The property has been designed with every detail in mind to make it the villa of your dreams. The hall on the main floor gives access to a large open space that includes the living room, the dining room and the kitchen, as well as a bedroom with en-suite bathroom. The living room and kitchen are surrounded by large sliding glass doors that gives access to a covered terrace, a beautiful garden, the barbecue area and the infinity pool, merging the interior with the exterior of the villa and providing spaciousness and luminosity. The first floor has three large bedrooms and three bathrooms, two of them en suite, plus two private terraces to enjoy the fantastic views of the island. In the basemet we can find a huge garage, utility room, a bathroom, a gym and a cinemra room. This contemporary style property is the perfect place to enjoy the pleasures of Tenerife from the comfort of your own home.

### Details of amenities

- Corner Plot size: 632 m2
- Useful area 395,5 m2
- 4 Bedrooms / 5 Bathrooms
- Open space Terrace + BBQ Zone + Firepit
- Garden
- Ocean view
- Garage
- Gym
- Cinema room + Entertainment Room & Bar
- Private heated pool
- NIGHT Light Scenarios
- High-quality large format tiles (Lamborghini Quality Tiles)