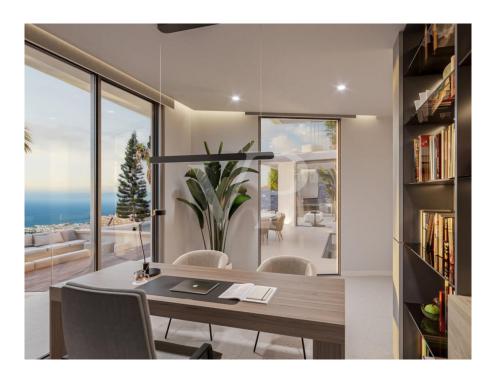

### A first impression

This corner plot villa under construction is the perfect place to enjoy the tranquillity of Roque del Conde, and the fantastic views of the sea and La Gomera. The property has been designed with every detail in mind to make it the villa of your dreams. The hall on the main floor gives access to a large open space that includes the living room, the dining room and the kitchen, as well as a bedroom with en-suite bathroom. The living room and kitchen are surrounded by large sliding glass doors that gives access to a covered terrace, a beautiful garden, the barbecue area and the infinity pool, merging the interior with the exterior of the villa and providing spaciousness and luminosity. The first floor has three large bedrooms and three bathrooms, two of them en suite, plus two private terraces to enjoy the fantastic views of the island. In the basemet we can find a huge garage, utility room, a bathroom, a gym and a cinemra room. This contemporary style property is the perfect place to enjoy the pleasures of Tenerife from the comfort of your own home.

### Details of amenities

- Corner Plot size: 632 m2
- Useful area 395,5 m2
- 4 Bedrooms / 5 Bathrooms
- Open space Terrace + BBQ Zone + Firepit
- Garden
- Ocean view
- Garage
- Gym
- Cinema room + Entertainment Room & Bar
- Private heated pool
- NIGHT Light Scenarios
- High-quality large format tiles (Lamborghini Quality Tiles)