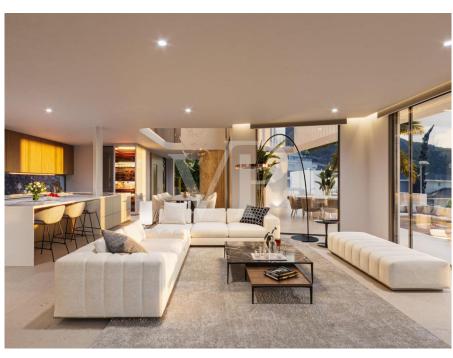

### A first impression

This corner plot villa under construction is the perfect place to enjoy the tranquillity of Roque del Conde, and the fantastic views of the sea and La Gomera. The property has been designed with every detail in mind to make it the villa of your dreams. The hall on the main floor gives access to a large open space that includes the living room, the dining room and the kitchen, as well as a bedroom with en-suite bathroom. The living room and kitchen are surrounded by large sliding glass doors that gives access to a covered terrace, a beautiful garden, the barbecue area and the infinity pool, merging the interior with the exterior of the villa and providing spaciousness and luminosity. The first floor has three large bedrooms and three bathrooms, two of them en suite, plus two private terraces to enjoy the fantastic views of the island. In the basemet we can find a huge garage, utility room, a bathroom, a gym and a cinemra room. This contemporary style property is the perfect place to enjoy the pleasures of Tenerife from the comfort of your own home.