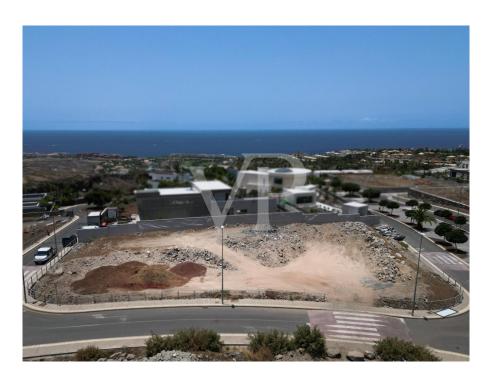

## A first impression

This residential plot offers a unique opportunity to build your own dream propert in a serene and picturesque environment. The residential area of Golf Costa Adeje features independent family homes, ensuring a peaceful and exclusive living experience. The plot offeres a total area of 2,500 m², providing ample space to design a spacious and luxurious villa. The maximum permitted construction is 375.70 m², with additional 325 m² for a basement, where a large garage, entertainment room, and even a spa can be created. The size of the plot offers enough space to create a magnificent garden and outdoor spaces. The maximum permitted height is two floors, offering the opportunity to use the topfloor to enjoy the stunning views of the Golf Costa Adeje. >Because of the idyllic location, proximity to the best golf courses, and the impressive natural surroundings, this area is highly demanded by clients who are lloking for the best location. Grab the opportunity to create your own oasis on this exclusive plot. Contact us today for more information.

### Details of amenities

- Exclusive residential area

- Single-family housing

- Sold with project

- Plot area: 2,500m2

- Building capacity: 375.70m2 + 325m2 basement with garage and entertainment room

Occupation: 15%Height: 2 floors