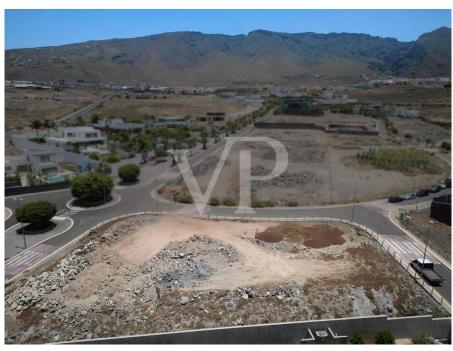

## A first impression

This residential plot offers a unique opportunity to build your own dream propert in a serene and picturesque environment. The residential area of Golf Costa Adeje features independent family homes, ensuring a peaceful and exclusive living experience. The plot offeres a total area of 2,500 m², providing ample space to design a spacious and luxurious villa. The maximum permitted construction is 375.70 m², with additional 325 m² for a basement, where a large garage, entertainment room, and even a spa can be created. The size of the plot offers enough space to create a magnificent garden and outdoor spaces. The maximum permitted height is two floors, offering the opportunity to use the topfloor to enjoy the stunning views of the Golf Costa Adeje. >Because of the idyllic location, proximity to the best golf courses, and the impressive natural surroundings, this area is highly demanded by clients who are lloking for the best location. Grab the opportunity to create your own oasis on this exclusive plot. Contact us today for more information.

### Details of amenities

- Exclusive residential area

- Single-family housing

- Sold with project

- Plot area: 2,500m2

- Building capacity: 375.70m2 + 325m2 basement with garage and entertainment room

Occupation: 15%Height: 2 floors