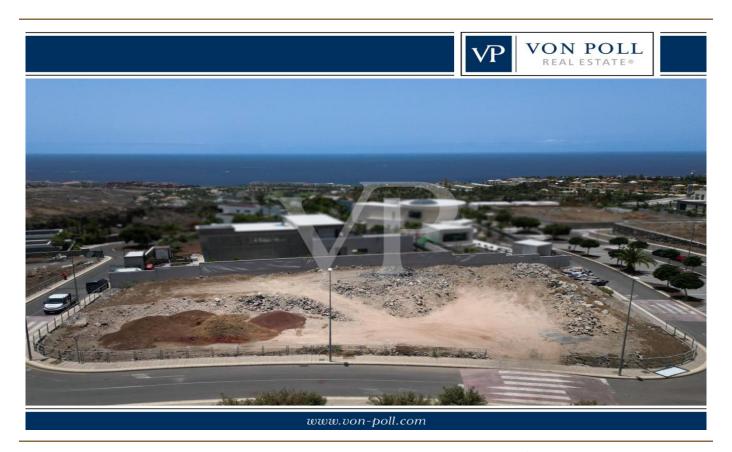

## A first impression

This residential plot offers a unique opportunity to build your own dream propert in a serene and picturesque environment. The residential area of Golf Costa Adeje features independent family homes, ensuring a peaceful and exclusive living experience. The plot offeres a total area of 2,500 m², providing ample space to design a spacious and luxurious villa. The maximum permitted construction is 375.70 m², with additional 325 m² for a basement, where a large garage, entertainment room, and even a spa can be created. The size of the plot offers enough space to create a magnificent garden and outdoor spaces. The maximum permitted height is two floors, offering the opportunity to use the topfloor to enjoy the stunning views of the Golf Costa Adeje. >Because of the idyllic location, proximity to the best golf courses, and the impressive natural surroundings, this area is highly demanded by clients who are lloking for the best location. Grab the opportunity to create your own oasis on this exclusive plot. Contact us today for more information.

### Details of amenities

- Exclusive residential area

- Single-family housing

- Sold with project

- Plot area: 2,500m2

- Building capacity: 375.70m2 + 325m2 basement with garage and entertainment room

Occupation: 15%Height: 2 floors