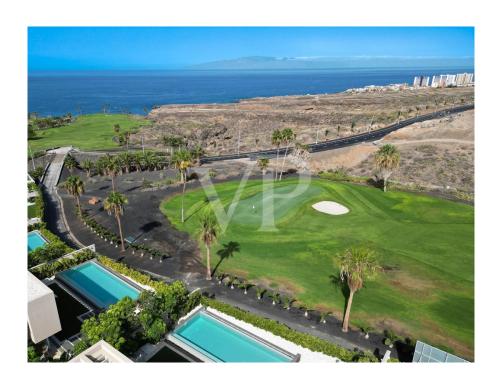

## A first impression

This residential plot offers a unique opportunity to build your own dream propert in a serene and picturesque environment. The residential area of Golf Costa Adeje features independent family homes, ensuring a peaceful and exclusive living experience. The plot offeres a total area of 2,500 m², providing ample space to design a spacious and luxurious villa. The maximum permitted construction is 375.70 m², with additional 325 m² for a basement, where a large garage, entertainment room, and even a spa can be created. The size of the plot offers enough space to create a magnificent garden and outdoor spaces. The maximum permitted height is two floors, offering the opportunity to use the topfloor to enjoy the stunning views of the Golf Costa Adeje. >Because of the idyllic location, proximity to the best golf courses, and the impressive natural surroundings, this area is highly demanded by clients who are lloking for the best location. Grab the opportunity to create your own oasis on this exclusive plot. Contact us today for more information.

### All about the location

The area around the Golf Costa Adeje is currently the most luxurious area in the south of Tenerife. There many modern and high quality villas have been built in the last few years, located next to the internationally famous golf course. This fantastic location is not only popular for golf lovers, you can find luxury properties in the typical Canarian or classic style up to minimalist architecture with clear lines. You can find different types of luxury villas here, for every taste. Just a stone's throw away is La Caleta, a small fishing village with many charming restaurants where you can enjoy breathtaking sunsets. The next beach is the famous and popular Playa del Duque in Costa Adeje with its white sandy beach. In Costa Adeje you will find a large selection of luxury hotels, restaurants, wellness and SPA centers, as well as shopping opportunities. Other tourist areas such as Playa de Las Americas and Los Cristianos can be reached shortly. Due to the excellent motorway connection, it is only approx. 20 minutes to the airport south (Reina Sofia) and approx. 1 hour to the airport in the north.