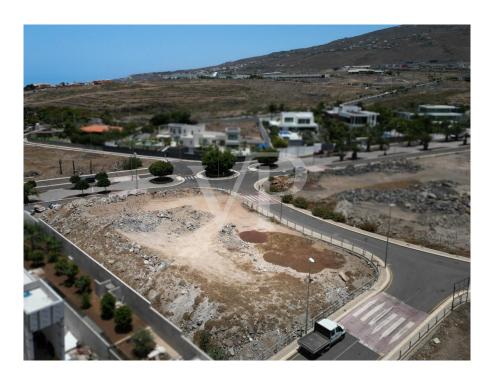

## A first impression

This residential plot offers a unique opportunity to build your own dream propert in a serene and picturesque environment. The residential area of Golf Costa Adeje features independent family homes, ensuring a peaceful and exclusive living experience. The plot offeres a total area of 2,500 m², providing ample space to design a spacious and luxurious villa. The maximum permitted construction is 375.70 m², with additional 325 m² for a basement, where a large garage, entertainment room, and even a spa can be created. The size of the plot offers enough space to create a magnificent garden and outdoor spaces. The maximum permitted height is two floors, offering the opportunity to use the topfloor to enjoy the stunning views of the Golf Costa Adeje. >Because of the idyllic location, proximity to the best golf courses, and the impressive natural surroundings, this area is highly demanded by clients who are lloking for the best location. Grab the opportunity to create your own oasis on this exclusive plot. Contact us today for more information.

### Details of amenities

- Exclusive residential area

- Single-family housing

- Sold with project

- Plot area: 2,500m2

- Building capacity: 375.70m2 + 325m2 basement with garage and entertainment room

Occupation: 15%Height: 2 floors