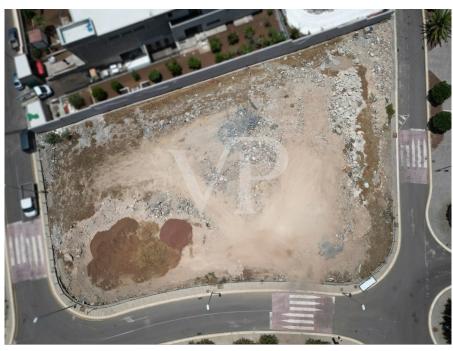

## A first impression

This residential plot offers a unique opportunity to build your own dream propert in a serene and picturesque environment. The residential area of Golf Costa Adeje features independent family homes, ensuring a peaceful and exclusive living experience. The plot offeres a total area of 2,500 m², providing ample space to design a spacious and luxurious villa. The maximum permitted construction is 375.70 m², with additional 325 m² for a basement, where a large garage, entertainment room, and even a spa can be created. The size of the plot offers enough space to create a magnificent garden and outdoor spaces. The maximum permitted height is two floors, offering the opportunity to use the topfloor to enjoy the stunning views of the Golf Costa Adeje. >Because of the idyllic location, proximity to the best golf courses, and the impressive natural surroundings, this area is highly demanded by clients who are lloking for the best location. Grab the opportunity to create your own oasis on this exclusive plot. Contact us today for more information.

### Details of amenities

- Exclusive residential area

- Single-family housing

- Sold with project

- Plot area: 2,500m2

- Building capacity: 375.70m2 + 325m2 basement with garage and entertainment room

Occupation: 15%Height: 2 floors