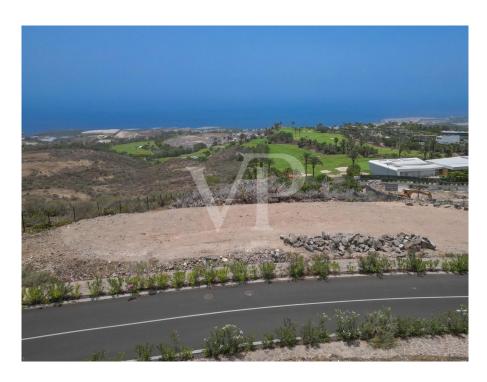

### A first impression

We are pleased to present you an exciting investment opportunity in Abama, en exclusive and high class area in the south of Tenerife. This plot offers the possibility to build up to two luxury villas with sea views, turning it to an excellent choice for those looking for their own residence or for those who wish to invest in the real estate market. The plot extends on a area of 1,128 m2 with a building capacity of 40%, allowing a maximum construction area of 446 m2 over two floors. In addition a basement with a garage and entertainment room can be built, offering versatile design and distribution possibilities. The location of the plot offers one of the best views that can be found in the 5\* Abama Resort. You can enjoy incredible views of the Atlantic Ocean, the island of La Gomera, and fantastic sunsets, adding additional value to the property. Don't miss the opportunity to become the owner of an exclusive property in one of the most sought-after areas of the island. Contact us today for more information and to secure your investment in Abama!

- Amazing views of the Atlantic Ocean

- Fantastic sunsets