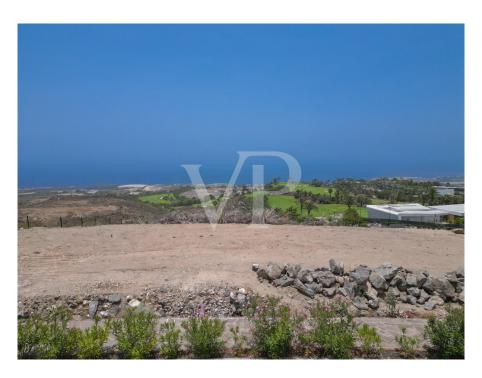

### A first impression

We are pleased to present you an exciting investment opportunity in Abama, en exclusive and high class area in the south of Tenerife. This plot offers the possibility to build up to two luxury villas with sea views, turning it to an excellent choice for those looking for their own residence or for those who wish to invest in the real estate market. The plot extends on a area of 1,128 m2 with a building capacity of 40%, allowing a maximum construction area of 446 m2 over two floors. In addition a basement with a garage and entertainment room can be built, offering versatile design and distribution possibilities. The location of the plot offers one of the best views that can be found in the 5\* Abama Resort. You can enjoy incredible views of the Atlantic Ocean, the island of La Gomera, and fantastic sunsets, adding additional value to the property. Don't miss the opportunity to become the owner of an exclusive property in one of the most sought-after areas of the island. Contact us today for more information and to secure your investment in Abama!

- Amazing views of the Atlantic Ocean

- Fantastic sunsets