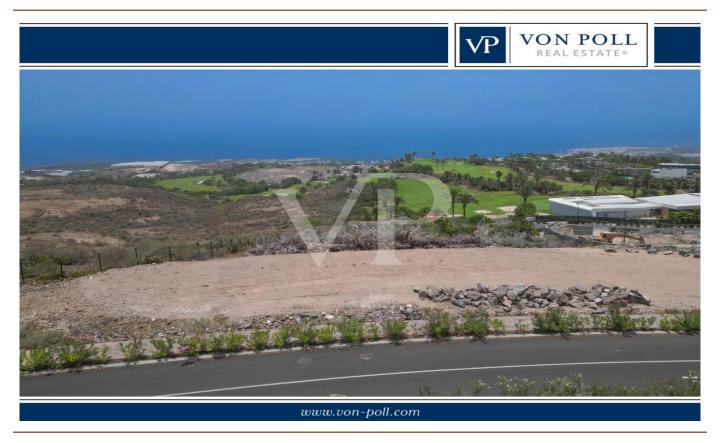

### A first impression

We are pleased to present you an exciting investment opportunity in Abama, en exclusive and high class area in the south of Tenerife. This plot offers the possibility to build up to two luxury villas with sea views, turning it to an excellent choice for those looking for their own residence or for those who wish to invest in the real estate market. The plot extends on a area of 1,128 m2 with a building capacity of 40%, allowing a maximum construction area of 446 m2 over two floors. In addition a basement with a garage and entertainment room can be built, offering versatile design and distribution possibilities. The location of the plot offers one of the best views that can be found in the 5\* Abama Resort. You can enjoy incredible views of the Atlantic Ocean, the island of La Gomera, and fantastic sunsets, adding additional value to the property. Don't miss the opportunity to become the owner of an exclusive property in one of the most sought-after areas of the island. Contact us today for more information and to secure your investment in Abama!

- Amazing views of the Atlantic Ocean

- Fantastic sunsets