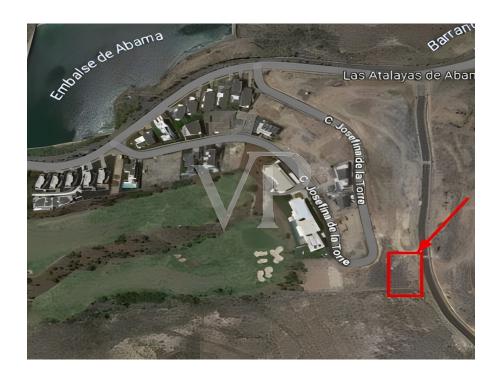

### A first impression

We are pleased to present you an exciting investment opportunity in Abama, en exclusive and high class area in the south of Tenerife. This plot offers the possibility to build up to two luxury villas with sea views, turning it to an excellent choice for those looking for their own residence or for those who wish to invest in the real estate market. The plot extends on a area of 1,128 m2 with a building capacity of 40%, allowing a maximum construction area of 446 m2 over two floors. In addition a basement with a garage and entertainment room can be built, offering versatile design and distribution possibilities. The location of the plot offers one of the best views that can be found in the 5\* Abama Resort. You can enjoy incredible views of the Atlantic Ocean, the island of La Gomera, and fantastic sunsets, adding additional value to the property. Don't miss the opportunity to become the owner of an exclusive property in one of the most sought-after areas of the island. Contact us today for more information and to secure your investment in Abama!

#### Details of amenities

- Plot surface: 1,200 m2

Sold with projectBuildable: 40%

- Maximum construction area: 446 m2

- Number of floors: 2 floors + basement (469 m2 approx )

- Possibility of dividing the plot in two and building two luxury villas.