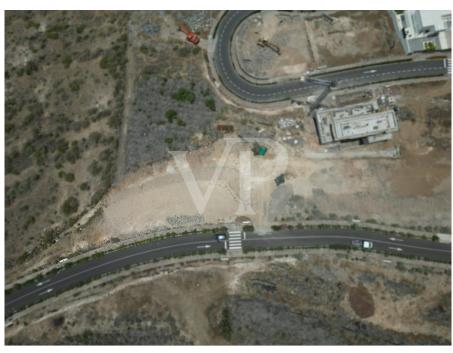

### A first impression

We are pleased to present you an exciting investment opportunity in Abama, en exclusive and high class area in the south of Tenerife. This plot offers the possibility to build up to two luxury villas with sea views, turning it to an excellent choice for those looking for their own residence or for those who wish to invest in the real estate market. The plot extends on a area of 1,128 m2 with a building capacity of 40%, allowing a maximum construction area of 446 m2 over two floors. In addition a basement with a garage and entertainment room can be built, offering versatile design and distribution possibilities. The location of the plot offers one of the best views that can be found in the 5\* Abama Resort. You can enjoy incredible views of the Atlantic Ocean, the island of La Gomera, and fantastic sunsets, adding additional value to the property. Don't miss the opportunity to become the owner of an exclusive property in one of the most sought-after areas of the island. Contact us today for more information and to secure your investment in Abama!

#### Details of amenities

- Plot surface: 1,200 m2

Sold with projectBuildable: 40%

- Maximum construction area: 446 m2

- Number of floors: 2 floors + basement (469 m2 approx )

- Possibility of dividing the plot in two and building two luxury villas.