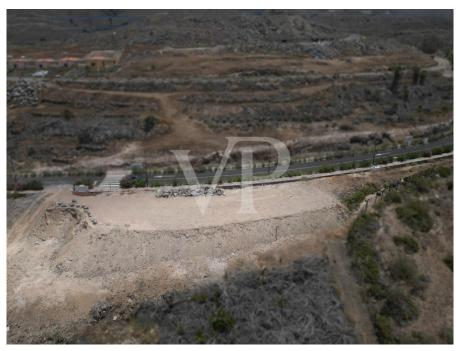

### A first impression

We are pleased to present you an exciting investment opportunity in Abama, en exclusive and high class area in the south of Tenerife. This plot offers the possibility to build up to two luxury villas with sea views, turning it to an excellent choice for those looking for their own residence or for those who wish to invest in the real estate market. The plot extends on a area of 1,128 m2 with a building capacity of 40%, allowing a maximum construction area of 446 m2 over two floors. In addition a basement with a garage and entertainment room can be built, offering versatile design and distribution possibilities. The location of the plot offers one of the best views that can be found in the 5\* Abama Resort. You can enjoy incredible views of the Atlantic Ocean, the island of La Gomera, and fantastic sunsets, adding additional value to the property. Don't miss the opportunity to become the owner of an exclusive property in one of the most sought-after areas of the island. Contact us today for more information and to secure your investment in Abama!

#### Details of amenities

- Plot surface: 1,200 m2

Sold with projectBuildable: 40%

- Maximum construction area: 446 m2

- Number of floors: 2 floors + basement (469 m2 approx )

- Possibility of dividing the plot in two and building two luxury villas.