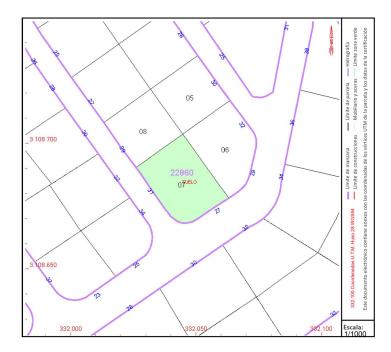

### Details of amenities

- Corner plot of 700 m<sup>2</sup>
- Buildability: 262 m² + basement
- License + project
- Ready to build
- Sea views