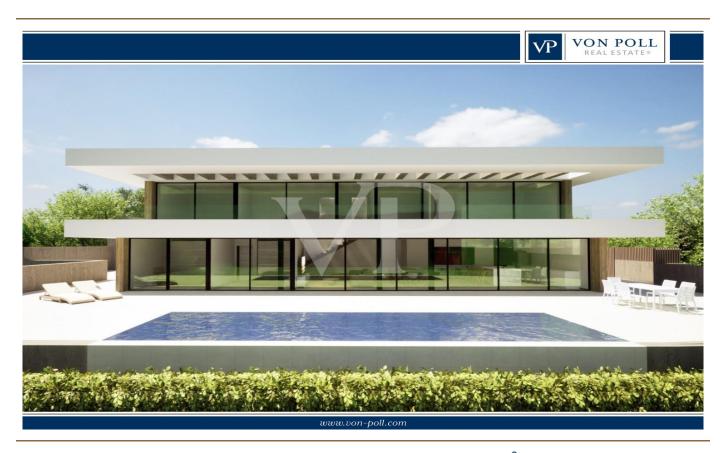

### A first impression

Incredible investment opportunity in Roque del Conde! An exclusive corner plot with license and project is for sale in one of the most sought-after areas of the island. This plot of 700 square meters offers the possibility to build the home of your dreams in a privileged setting with panoramic views of the sea and mountains. With a prime location and unique architectural design, this corner plot is ideal for those seeking a luxury home in a tranquil and exclusive environment. The already approved license and project facilitate the construction process, saving time and effort. Don't miss the chance to acquire this unique plot in Roque del Conde and build the home you have always desired. Contact us today for more information and start making your dreams of living in paradise come true!

### Details of amenities

- Corner plot of 700 m<sup>2</sup>
- Buildability: 262 m² + basement
- License + project
- Ready to build
- Sea views