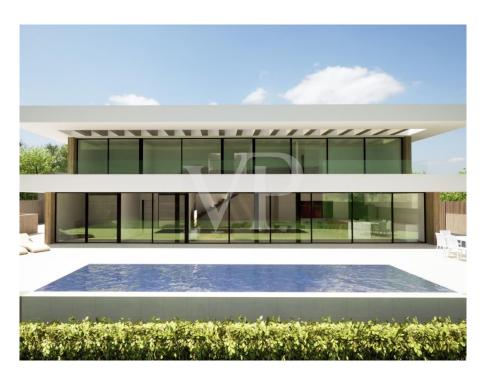

### A first impression

Incredible investment opportunity in Roque del Conde! An exclusive corner plot with license and project is for sale in one of the most sought-after areas of the island. This plot of 700 square meters offers the possibility to build the home of your dreams in a privileged setting with panoramic views of the sea and mountains. With a prime location and unique architectural design, this corner plot is ideal for those seeking a luxury home in a tranquil and exclusive environment. The already approved license and project facilitate the construction process, saving time and effort. Don't miss the chance to acquire this unique plot in Roque del Conde and build the home you have always desired. Contact us today for more information and start making your dreams of living in paradise come true!

### Details of amenities

- Corner plot of 700 m<sup>2</sup>
- Buildability: 262 m² + basement
- License + project
- Ready to build
- Sea views