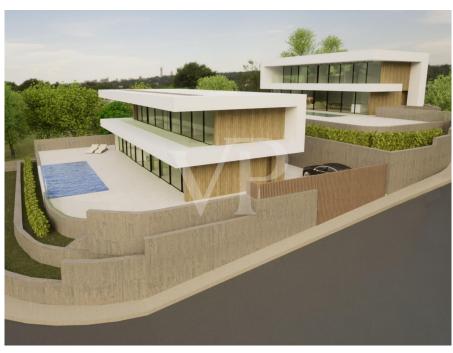

### A first impression

Incredible investment opportunity in Roque del Conde! An exclusive corner plot with license and project is for sale in one of the most sought-after areas of the island. This plot of 700 square meters offers the possibility to build the home of your dreams in a privileged setting with panoramic views of the sea and mountains. With a prime location and unique architectural design, this corner plot is ideal for those seeking a luxury home in a tranquil and exclusive environment. The already approved license and project facilitate the construction process, saving time and effort. Don't miss the chance to acquire this unique plot in Roque del Conde and build the home you have always desired. Contact us today for more information and start making your dreams of living in paradise come true!

### Details of amenities

- Corner plot of 700 m<sup>2</sup>
- Buildability: 262 m² + basement
- License + project
- Ready to build
- Sea views