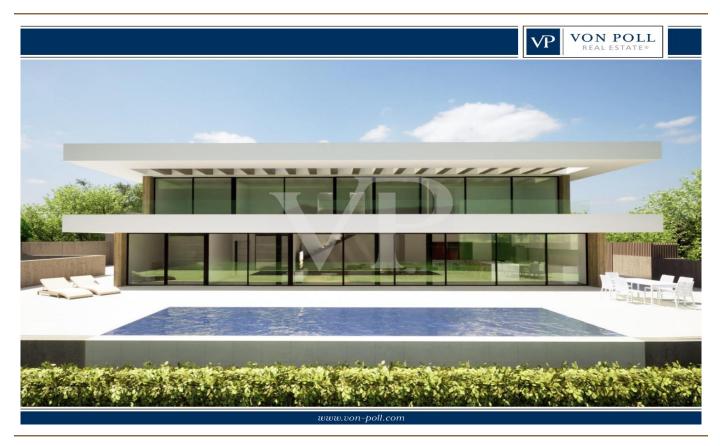

### A first impression

Incredible investment opportunity in Roque del Conde! An exclusive corner plot with license and project is for sale in one of the most sought-after areas of the island. This plot of 700 square meters offers the possibility to build the home of your dreams in a privileged setting with panoramic views of the sea and mountains. With a prime location and unique architectural design, this corner plot is ideal for those seeking a luxury home in a tranquil and exclusive environment. The already approved license and project facilitate the construction process, saving time and effort. Don't miss the chance to acquire this unique plot in Roque del Conde and build the home you have always desired. Contact us today for more information and start making your dreams of living in paradise come true!

# Details of amenities

- Corner plot of 700 m<sup>2</sup>
- Buildability: 262 m<sup>2</sup> + basement
- License + project
- Ready to build
- Sea views