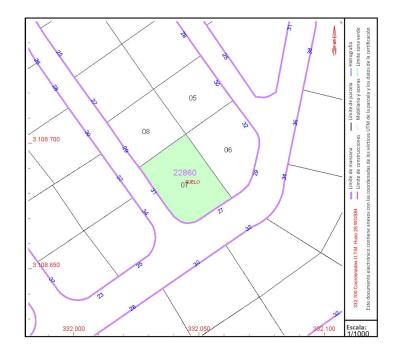

# Details of amenities

- Corner plot of 700 m<sup>2</sup>
- Buildability: 262 m<sup>2</sup> + basement
- License + project
- Ready to build
- Sea views