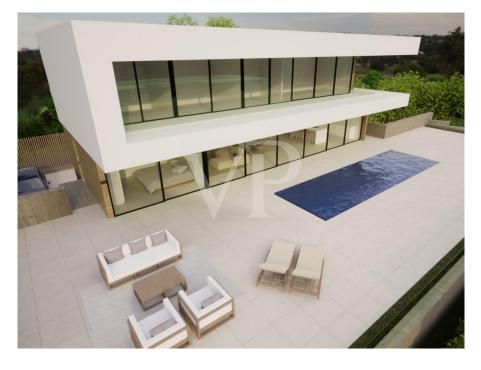

### A first impression

Unique opportunity in Roque del Conde! We present an exceptional corner plot of 634 m<sup>2</sup>, ready to build, in one of the most sought-after areas of the island. This property not only has an approved license and project but also offers an unparalleled environment with stunning views of the ocean and surrounding mountains. Ideal for those seeking an exclusive and serene retreat, this plot allows you to design the perfect home tailored to your needs and lifestyle. Its strategic location ensures privacy and tranquility, while its architectural design promises an elegant and functional home. Take advantage of the chance to invest in this unique plot in Roque del Conde. Contact us now for more details and start your journey towards the home you have always imagined!

### Details of amenities

- Corner plot of 634 m<sup>2</sup>
- Buildability: 238 m<sup>2</sup> + basement
- License + project
- Soon starting to build
- Sea views