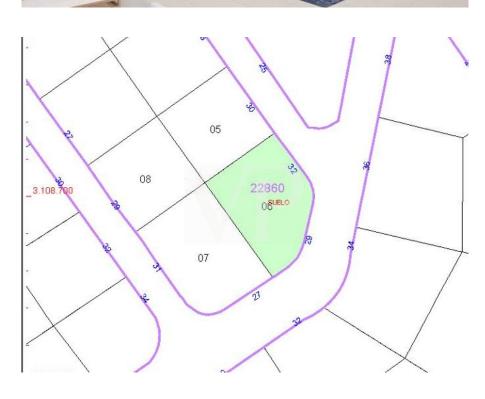

# Floor plans

This floor plan is not to scale. The documents were given to us by the client. For this reason, we cannot guarantee the accuracy of the information.

### Details of amenities

- Corner plot of 634 m<sup>2</sup>
- Buildability: 238 m<sup>2</sup> + basement
- License + project
- Soon starting to build
- Sea views