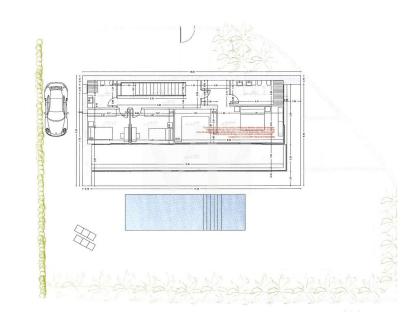

# Floor plans

This floor plan is not to scale. The documents were given to us by the client. For this reason, we cannot guarantee the accuracy of the information.

### Details of amenities

- Corner plot of 634 m<sup>2</sup>
- Buildability: 238 m² + basement
- License + project
- Soon starting to build
- Sea views