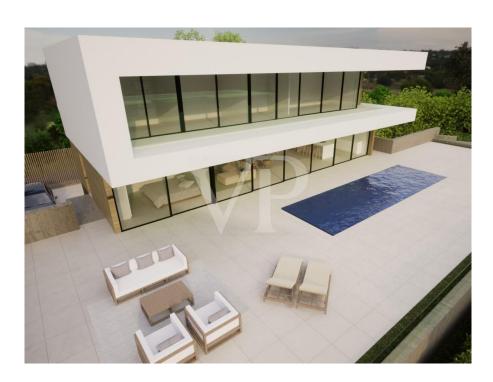

### A first impression

Unique opportunity in Roque del Conde! We present an exceptional corner plot of 634 m², ready to build, in one of the most sought-after areas of the island. This property not only has an approved license and project but also offers an unparalleled environment with stunning views of the ocean and surrounding mountains. Ideal for those seeking an exclusive and serene retreat, this plot allows you to design the perfect home tailored to your needs and lifestyle. Its strategic location ensures privacy and tranquility, while its architectural design promises an elegant and functional home. Take advantage of the chance to invest in this unique plot in Roque del Conde. Contact us now for more details and start your journey towards the home you have always imagined!

### Details of amenities

- Corner plot of 634 m<sup>2</sup>
- Buildability: 238 m² + basement
- License + project
- Soon starting to build
- Sea views