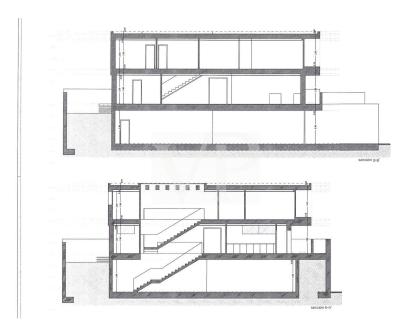

# Floor plans

This floor plan is not to scale. The documents were given to us by the client. For this reason, we cannot guarantee the accuracy of the information.

### Details of amenities

- Corner plot of 634 m<sup>2</sup>
- Buildability: 238 m² + basement
- License + project
- Soon starting to build
- Sea views