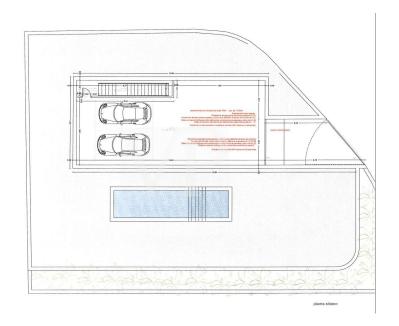

# Floor plans

This floor plan is not to scale. The documents were given to us by the client. For this reason, we cannot guarantee the accuracy of the information.

### Details of amenities

- Corner plot of 634 m<sup>2</sup>
- Buildability: 238 m² + basement
- License + project
- Soon starting to build
- Sea views