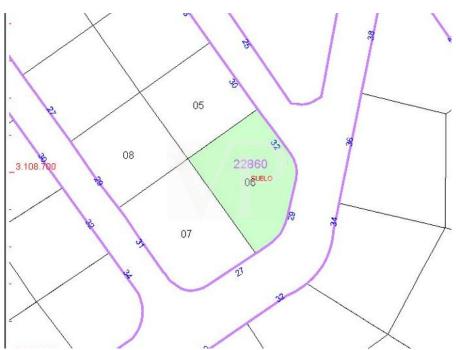

### Details of amenities

- Corner plot of 634 m<sup>2</sup>
- Buildability: 238 m² + basement
- License + project
- Soon starting to build
- Sea views

### All about the location

Roque del Conde is a requested and very popular location in the south of Tenerife, above the motorway from Costa Adeje. There are many properties that are used as holiday residences, but also many are used ??as main residences due to the good infrastructure. Roque del Conde belongs to the municipality of Adeje and offers, in addition to the well-known international school "Colegio Costa Adeje", many shops, restaurants, medical centers, butchers, bakers, etc. It is a quiet area, but only a stone's throw away from the tourist center of Costa Adeje, with beautiful beaches such as Playa Fañabe, Playa del Duque and a variety of tourist and shopping opportunities. Roque del Conde is ideal for those who want to live in a quiet and beautiful location with great views, but want to be very close to the tourist centers.