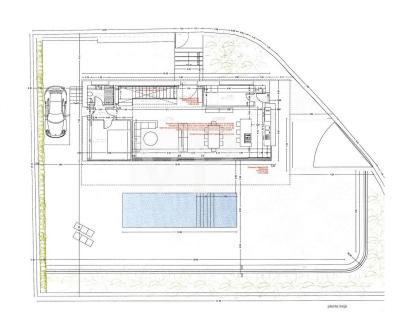

# Floor plans

This floor plan is not to scale. The documents were given to us by the client. For this reason, we cannot guarantee the accuracy of the information.

### Details of amenities

- Corner plot of 634 m<sup>2</sup>
- Buildability: 238 m² + basement
- License + project
- Soon starting to build
- Sea views