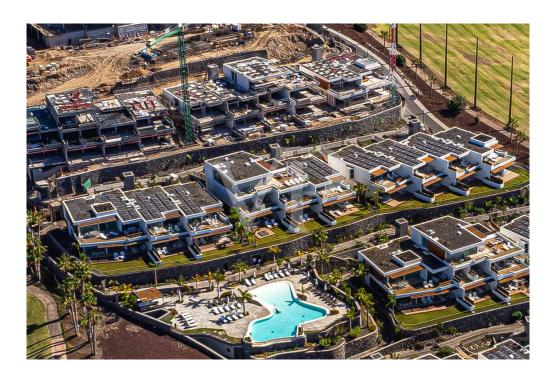

#### A first impression

A unique opportunity to become the owner of one of the few remaining penthouses this year in one of Tenerife's most sought-after locations. This exceptional duplex is located in the 4th line of Jardines de Abama and offers a rare opportunity to own a piece of paradise. Scheduled for completion by October 2025, first occupancy is guaranteed for this year. Enjoy ultimate comfort across two floors, featuring three spacious bedrooms and three elegant bathrooms. The true highlight: an expansive terrace landscape with approx. 130 m² offering breathtaking panoramic views of the Atlantic Ocean, the lush Abama Golf Resort, Playa San Juan, and the neighboring island of La Gomera. Every detail of this property is designed with luxury and aesthetics in mind – from the premium interior finishes to the flawless layout. A private garage space and a convenient storage room are included in the purchase. Seize this unique chance to own a penthouse and become part of an exclusive community that blends privacy, nature, world-class gastronomy, and championship golf. Live where others dream – in the heart of paradise.

#### Details of amenities

- Duplex penthouse in Jardines de Abama
- New construction completion by october 2025 First occupancy
- 3 bedrooms and 3 bathrooms
- 138 m<sup>2</sup> of living space + 138 m<sup>2</sup> terrace
- Panoramic views
- Fully furnished and equipped
- Garage parking space
- Storage room
- Communal pool
- Tourist rental available through the hotel