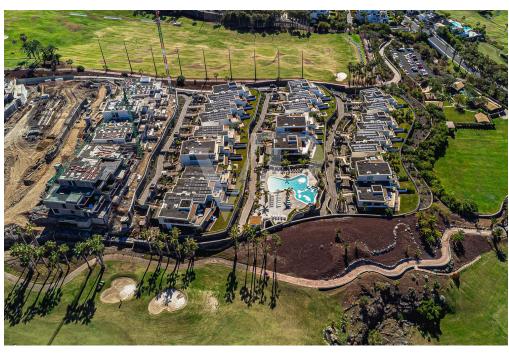

#### A first impression

A unique opportunity to become the owner of one of the few remaining penthouses this year in one of Tenerife's most sought-after locations. This exceptional duplex is located in the 4th line of Jardines de Abama and offers a rare opportunity to own a piece of paradise. Scheduled for completion by October 2025, first occupancy is guaranteed for this year. Enjoy ultimate comfort across two floors, featuring three spacious bedrooms and three elegant bathrooms. The true highlight: an expansive terrace landscape with approx. 130 m² offering breathtaking panoramic views of the Atlantic Ocean, the lush Abama Golf Resort, Playa San Juan, and the neighboring island of La Gomera. Every detail of this property is designed with luxury and aesthetics in mind – from the premium interior finishes to the flawless layout. A private garage space and a convenient storage room are included in the purchase. Seize this unique chance to own a penthouse and become part of an exclusive community that blends privacy, nature, world-class gastronomy, and championship golf. Live where others dream – in the heart of paradise.

#### All about the location

Abama Luxury Residences is located in the municipality of Guia de Isora in the south of Tenerife. It is an exclusive 5-star resort in a unique location with luxury real estate, a hotel from Ritz Carlton and the famous Abama golf course. The Abama Resort is designed to satisfy all of its guests / owners' needs with impeccable service and elegance. A large selection of gastronomy, an enchanting white sandy beach with turquoise water, firstclass sports and leisure facilities, a SPA, kids club, etc. are offered. A dream place to enjoy an unforgettable vacation or to settle down. Various luxury properties are offered in this resort- Apartments, villas and plots to build your own dream villa. The charming village of Playa San Juan is only a few minutes drive from the Abama Resort and offers several restaurants / cafes, shops and a very nice promenade for walking. The southern airport "Reina Sofía" is only 25 minutes away by car, the northern airport "Los Rodeos" is only 1 hour by car. Guía de Isora is a municipality in the southwest of the island of Tenerife, one of the Canary Islands. The municipality is located between the cities of Adeje and Santiago del Teide. The area of Guía de Isora is very diverse and includes both coastal areas and mountain regions. Some of the most famous beaches in Tenerife are located in the south of the municipality, such as Playa San Juan and Playa de Alcalá. The coastal region is known for its picturesque villages, fishing ports, and excellent seafood restaurants. Guía de Isora has a rich history and culture dating back to the pre-Hispanic era. There are many historical buildings, monuments, and churches. Overall, Guía de Isora offers a mix of nature, culture, and relaxation. The International Airport of Tenerife South is located about 35 km away, with good access via the TF1 motorway.