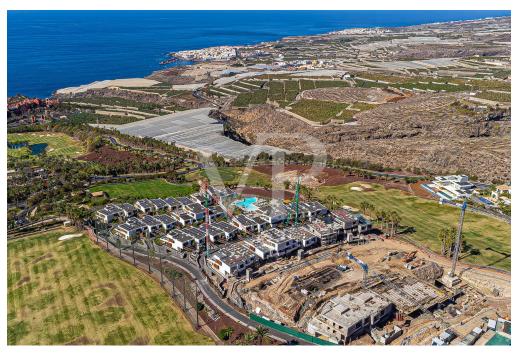

#### A first impression

A unique opportunity to become the owner of one of the few remaining penthouses this year in one of Tenerife's most sought-after locations. This exceptional duplex is located in the 4th line of Jardines de Abama and offers a rare opportunity to own a piece of paradise. Scheduled for completion by October 2025, first occupancy is guaranteed for this year. Enjoy ultimate comfort across two floors, featuring three spacious bedrooms and three elegant bathrooms. The true highlight: an expansive terrace landscape with approx. 130 m² offering breathtaking panoramic views of the Atlantic Ocean, the lush Abama Golf Resort, Playa San Juan, and the neighboring island of La Gomera. Every detail of this property is designed with luxury and aesthetics in mind – from the premium interior finishes to the flawless layout. A private garage space and a convenient storage room are included in the purchase. Seize this unique chance to own a penthouse and become part of an exclusive community that blends privacy, nature, world-class gastronomy, and championship golf. Live where others dream – in the heart of paradise.

#### All about the location

Abama Luxury Residences is located in the municipality of Guia de Isora in the south of Tenerife. It is an exclusive 5-star resort in a unique location with luxury real estate, a hotel from Ritz Carlton and the famous Abama golf course. The Abama Resort is designed to satisfy all of its guests / owners' needs with impeccable service and elegance. A large selection of gastronomy, an enchanting white sandy beach with turquoise water, firstclass sports and leisure facilities, a SPA, kids club, etc. are offered. A dream place to enjoy an unforgettable vacation or to settle down. Various luxury properties are offered in this resort- Apartments, villas and plots to build your own dream villa. The charming village of Playa San Juan is only a few minutes drive from the Abama Resort and offers several restaurants / cafes, shops and a very nice promenade for walking. The southern airport "Reina Sofía" is only 25 minutes away by car, the northern airport "Los Rodeos" is only 1 hour by car. Guía de Isora is a municipality in the southwest of the island of Tenerife, one of the Canary Islands. The municipality is located between the cities of Adeje and Santiago del Teide. The area of Guía de Isora is very diverse and includes both coastal areas and mountain regions. Some of the most famous beaches in Tenerife are located in the south of the municipality, such as Playa San Juan and Playa de Alcalá. The coastal region is known for its picturesque villages, fishing ports, and excellent seafood restaurants. Guía de Isora has a rich history and culture dating back to the pre-Hispanic era. There are many historical buildings, monuments, and churches. Overall, Guía de Isora offers a mix of nature, culture, and relaxation. The International Airport of Tenerife South is located about 35 km away, with good access via the TF1 motorway.