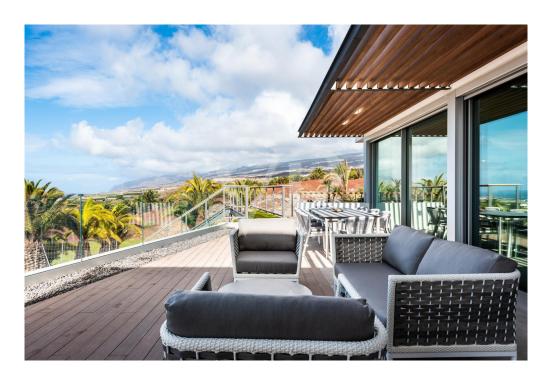

#### A first impression

A unique opportunity to become the owner of one of the few remaining penthouses this year in one of Tenerife's most sought-after locations. This exceptional duplex is located in the 4th line of Jardines de Abama and offers a rare opportunity to own a piece of paradise. Scheduled for completion by October 2025, first occupancy is guaranteed for this year. Enjoy ultimate comfort across two floors, featuring three spacious bedrooms and three elegant bathrooms. The true highlight: an expansive terrace landscape with approx. 130 m² offering breathtaking panoramic views of the Atlantic Ocean, the lush Abama Golf Resort, Playa San Juan, and the neighboring island of La Gomera. Every detail of this property is designed with luxury and aesthetics in mind – from the premium interior finishes to the flawless layout. A private garage space and a convenient storage room are included in the purchase. Seize this unique chance to own a penthouse and become part of an exclusive community that blends privacy, nature, world-class gastronomy, and championship golf. Live where others dream – in the heart of paradise.

#### Details of amenities

- Duplex penthouse in Jardines de Abama
- New construction completion by october 2025 First occupancy
- 3 bedrooms and 3 bathrooms
- 138 m<sup>2</sup> of living space + 138 m<sup>2</sup> terrace
- Panoramic views
- Fully furnished and equipped
- Garage parking space
- Storage room
- Communal pool
- Tourist rental available through the hotel