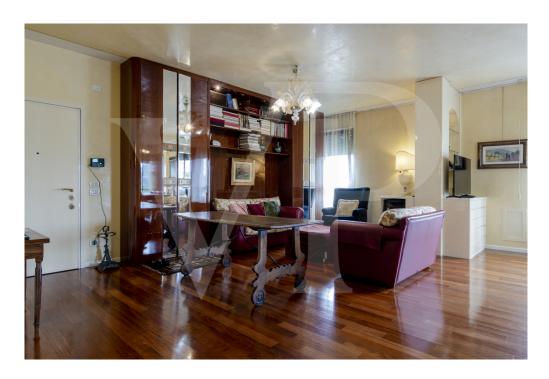

#### A first impression

Nice and well-kept apartment in an elegant 80s building in the heart of the city. The renovated and in perfect condition unit has a large living area where they find plenty of space for a comfortable relaxation area and a large and bright dining room.

At the entrance, currently used as a study, there is a compartment potentially used as a third bedroom.

The separate sleeping area has two large elegant and white marble bathrooms, a single bedroom and a very spacious master bedroom.