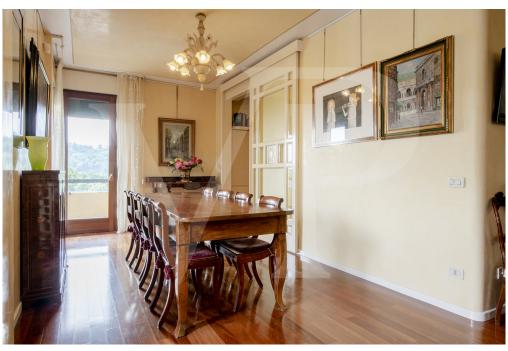

#### A first impression

Nice and well-kept apartment in an elegant 80s building in the heart of the city. The renovated and in perfect condition unit has a large living area where they find plenty of space for a comfortable relaxation area and a large and bright dining room.

The eat-in kitchen, connected to the living room by an elegant sliding door, is finely furnished and has a direct view on the corner terrace on both sides.

The view is wonderful from every point of the dining room, the kitchen, and from the terrace: the hill and the homonymous Sanctuary of Monte Berico are right in front.