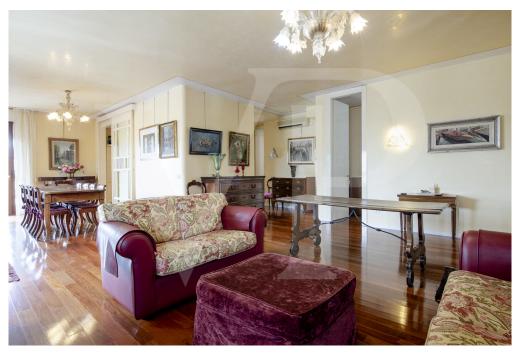

#### A first impression

Nice and well-kept apartment in an elegant 80s building in the heart of the city. The renovated and in perfect condition unit has a large living area where they find plenty of space for a comfortable relaxation area and a large and bright dining room.

The eat-in kitchen, connected to the living room by an elegant sliding door, is finely furnished and has a direct view on the corner terrace on both sides.

The view is wonderful from every point of the dining room, the kitchen, and from the terrace: the hill and the homonymous Sanctuary of Monte Berico are right in front.