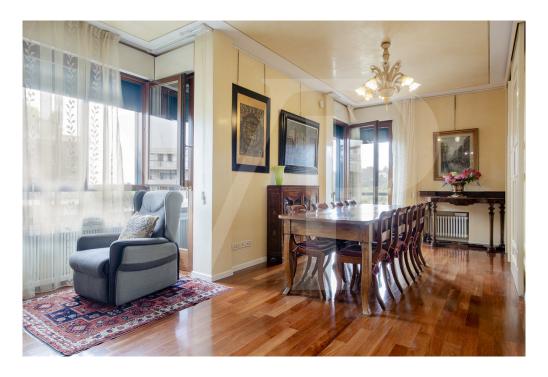

#### A first impression

Nice and well-kept apartment in an elegant 80s building in the heart of the city. The renovated and in perfect condition unit has a large living area where they find plenty of space for a comfortable relaxation area and a large and bright dining room.

The eat-in kitchen, connected to the living room by an elegant sliding door, is finely furnished and has a direct view on the corner terrace on both sides.

The view is wonderful from every point of the dining room, the kitchen, and from the terrace: the hill and the homonymous Sanctuary of Monte Berico are right in front.