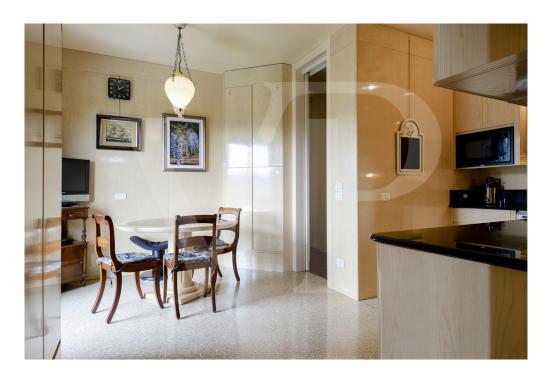

The eat-in kitchen, connected to the living room by an elegant sliding door, is finely furnished and has a direct view on the corner terrace on both sides.

The view is wonderful from every point of the dining room, the kitchen, and from the terrace: the hill and the homonymous Sanctuary of Monte Berico are right in front.