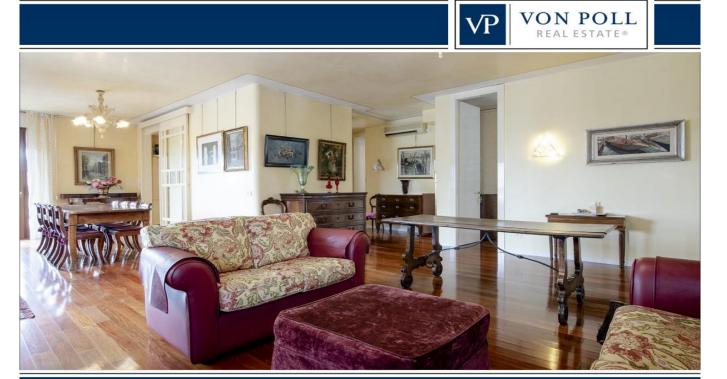

#### A first impression

Nice and well-kept apartment in an elegant 80s building in the heart of the city. The renovated and in perfect condition unit has a large living area where they find plenty of space for a comfortable relaxation area and a large and bright dining room.

The eat-in kitchen, connected to the living room by an elegant sliding door, is finely furnished and has a direct view on the corner terrace on both sides.

The view is wonderful from every point of the dining room, the kitchen, and from the terrace: the hill and the homonymous Sanctuary of Monte Berico are right in front.