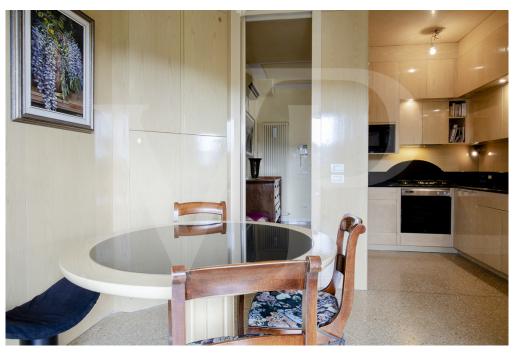

The eat-in kitchen, connected to the living room by an elegant sliding door, is finely furnished and has a direct view on the corner terrace on both sides.

The view is wonderful from every point of the dining room, the kitchen, and from the terrace: the hill and the homonymous Sanctuary of Monte Berico are right in front.