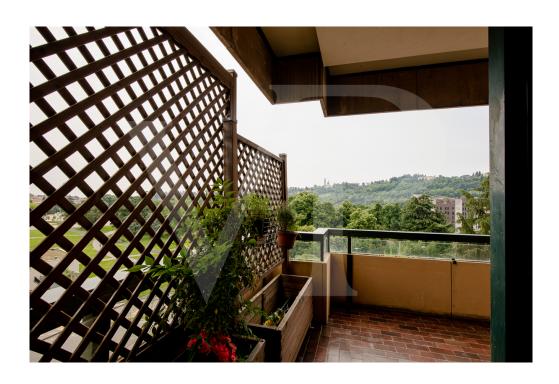

The eat-in kitchen, connected to the living room by an elegant sliding door, is finely furnished and has a direct view on the corner terrace on both sides.

The view is wonderful from every point of the dining room, the kitchen, and from the terrace: the hill and the homonymous Sanctuary of Monte Berico are right in front.

#### All about the location

The condominium is located at walking distance to the beginning of the ZTL area of ??Porta Castello, the main entrance to the center of Vicenza.

The property enjoys a wonderful view of the Campo Marzio park and the Monte Berico hills.