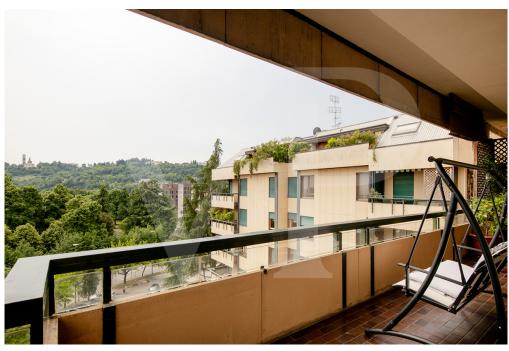

The eat-in kitchen, connected to the living room by an elegant sliding door, is finely furnished and has a direct view on the corner terrace on both sides.

The view is wonderful from every point of the dining room, the kitchen, and from the terrace: the hill and the homonymous Sanctuary of Monte Berico are right in front.

#### All about the location

The condominium is located at walking distance to the beginning of the ZTL area of ??Porta Castello, the main entrance to the center of Vicenza.

The property enjoys a wonderful view of the Campo Marzio park and the Monte Berico hills.