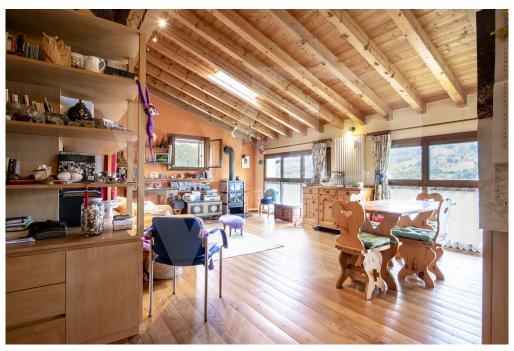

The house is already equipped with a professional-restaurant kitchen on the ground floor, and large lounges with direct view on the flat garden in front of the house.

On the first floor, in addition to 3 double bedrooms, there is an additional large lounge with panoramic views, which can be used for convivial moments, or business meetings.

#### Details of amenities

The Chalet is perfectly equipped and usable for catering and welcoming groups, with furnishings, spaces and furnishings ready for use.

The house is surrounded by a large flat garden, orchard and wood of about 16,000 square meters, with the possibility of substantially unlimited use, of the wood that naturally derives from it. The rooms can be heated both with the boilers separated by level with which the property is equipped, and with the comfortable wood-burning stoves and stube and central fireplace in the lounge on the ground floor.