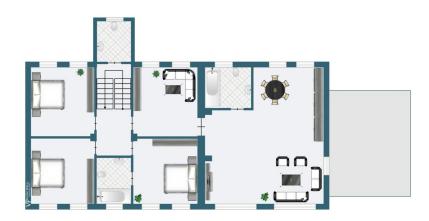

### Floor plans

This floor plan is not to scale. The documents were given to us by the client. For this reason, we cannot guarantee the accuracy of the information.

The slightly attic top floor consists of 4 double bedrooms, one with a private bathroom. On each level there is a bathroom with shower serving the rooms without private bathroom.

In the basement level large spaces for food storage, laundry and processing.