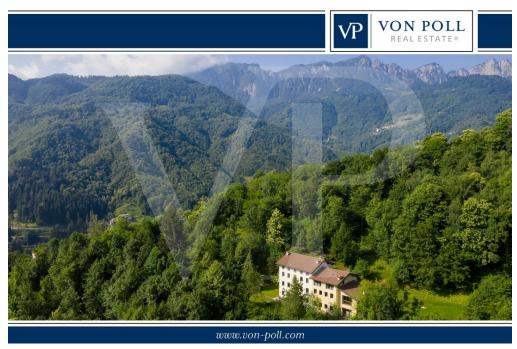

#### Recoaro Terme - Veneto

# Wonderful Mountain's Chalet Equipped for professional B&B

Property ID: IT20355322

www.von-poll.com

PURCHASE PRICE: 510.000 EUR • LIVING SPACE: ca. 724 m<sup>2</sup> • ROOMS: 23 • LAND AREA: 15.863 m<sup>2</sup>

#### All about the location

In an easily accessible position via an asphalted road that climbs in two minutes directly from the center of Recoaro, the Chalet enjoys a truly enviable panorama, surrounded by lush forests and with an amphitheater composed of peaks ranging from the Pasubio to the peaks of the Piccole Dolomiti.