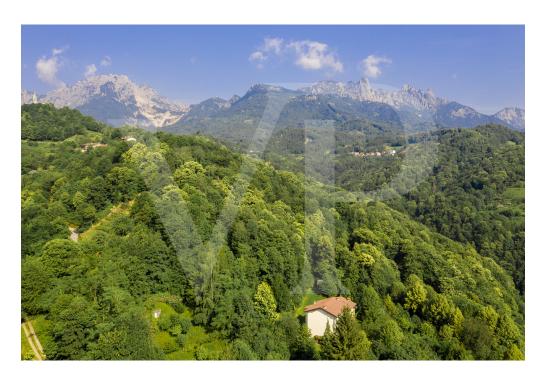

#### All about the location

In an easily accessible position via an asphalted road that climbs in two minutes directly from the center of Recoaro, the Chalet enjoys a truly enviable panorama, surrounded by lush forests and with an amphitheater composed of peaks ranging from the Pasubio to the peaks of the Piccole Dolomiti.

The surroundings of Recoaro, a spa resort, are particularly appreciated by lovers of hiking, trekking and MtB.

Traveling along the Agno valley, you can easily reach the main connection routes of northern Italy: the city of Venice and its airport can be reached in 1.5 hours by car, while Verona, Lake Garda and its airport are a little further away. of 1 hour.