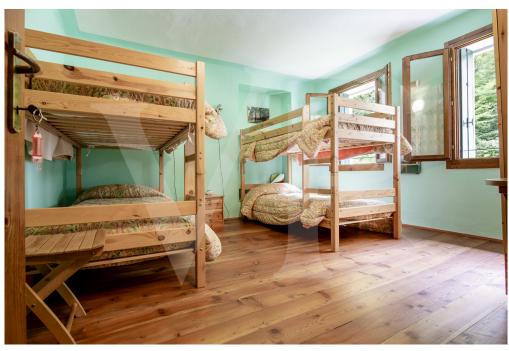

The second floor, with 3 further double bedrooms, one of which always with a private bathroom, has an additional space currently thought of as an outbuilding for the manager, with kitchen, lounge, private bathroom, study and sleeping area.

The slightly attic top floor consists of 4 double bedrooms, one with a private bathroom. On each level there is a bathroom with shower serving the rooms without private bathroom.

In the basement level large spaces for food storage, laundry and processing.