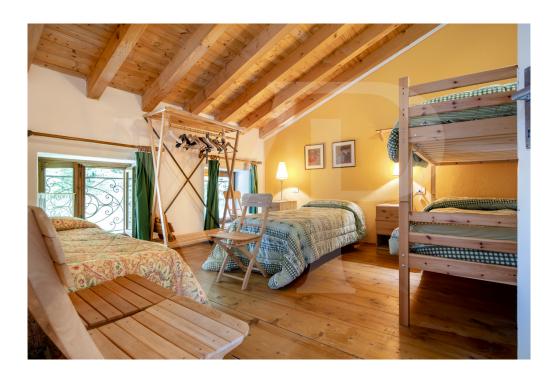

The house is already equipped with a professional-restaurant kitchen on the ground floor, and large lounges with direct view on the flat garden in front of the house.

On the first floor, in addition to 3 double bedrooms, there is an additional large lounge with panoramic views, which can be used for convivial moments, or business meetings.

The second floor, with 3 further double bedrooms, one of which always with a private bathroom, has an additional space currently thought of as an outbuilding for the manager, with kitchen, lounge, private bathroom, study and sleeping area.

The slightly attic top floor consists of 4 double bedrooms, one with a private bathroom. On each level there is a bathroom with shower serving the rooms without private bathroom.

In the basement level large spaces for food storage, laundry and processing.