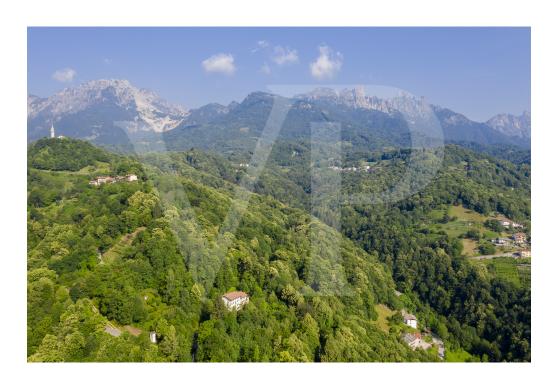

#### All about the location

In an easily accessible position via an asphalted road that climbs in two minutes directly from the center of Recoaro, the Chalet enjoys a truly enviable panorama, surrounded by lush forests and with an amphitheater composed of peaks ranging from the Pasubio to the peaks of the Piccole Dolomiti.

The surroundings of Recoaro, a spa resort, are particularly appreciated by lovers of hiking, trekking and MtB.

Traveling along the Agno valley, you can easily reach the main connection routes of northern Italy: the city of Venice and its airport can be reached in 1.5 hours by car, while Verona, Lake Garda and its airport are a little further away. of 1 hour.