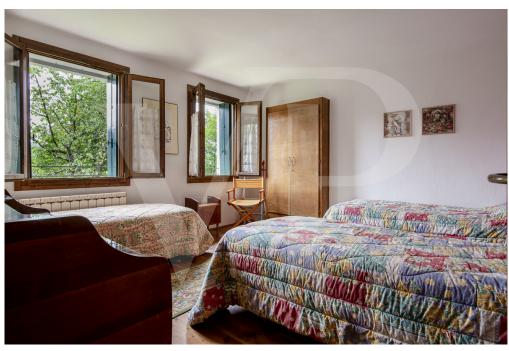

The house is already equipped with a professional-restaurant kitchen on the ground floor, and large lounges with direct view on the flat garden in front of the house.

On the first floor, in addition to 3 double bedrooms, there is an additional large lounge with panoramic views, which can be used for convivial moments, or business meetings.

The second floor, with 3 further double bedrooms, one of which always with a private bathroom, has an additional space currently thought of as an outbuilding for the manager, with kitchen, lounge, private bathroom, study and sleeping area.

The slightly attic top floor consists of 4 double bedrooms, one with a private bathroom. On each level there is a bathroom with shower serving the rooms without private bathroom.

In the basement level large spaces for food storage, laundry and processing.