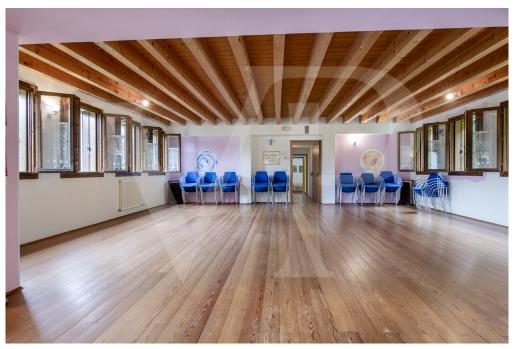

The house is already equipped with a professional-restaurant kitchen on the ground floor, and large lounges with direct view on the flat garden in front of the house.

On the first floor, in addition to 3 double bedrooms, there is an additional large lounge with panoramic views, which can be used for convivial moments, or business meetings.

#### Details of amenities

The Chalet is perfectly equipped and usable for catering and welcoming groups, with furnishings, spaces and furnishings ready for use.

The house is surrounded by a large flat garden, orchard and wood of about 16,000 square meters, with the possibility of substantially unlimited use, of the wood that naturally derives from it. The rooms can be heated both with the boilers separated by level with which the property is equipped, and with the comfortable wood-burning stoves and stube and central fireplace in the lounge on the ground floor.