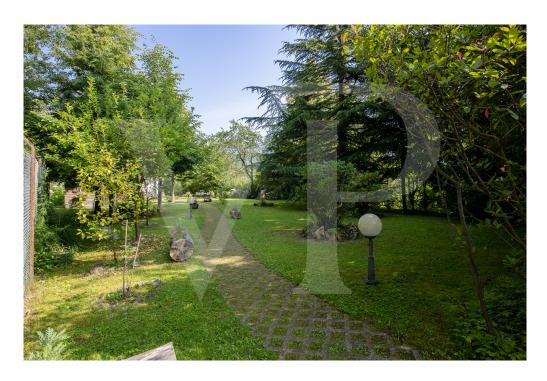

#### Details of amenities

The Chalet is perfectly equipped and usable for catering and welcoming groups, with furnishings, spaces and furnishings ready for use.

The house is surrounded by a large flat garden, orchard and wood of about 16,000 square meters, with the possibility of substantially unlimited use, of the wood that naturally derives from it. The rooms can be heated both with the boilers separated by level with which the property is equipped, and with the comfortable wood-burning stoves and stube and central fireplace in the lounge on the ground floor.