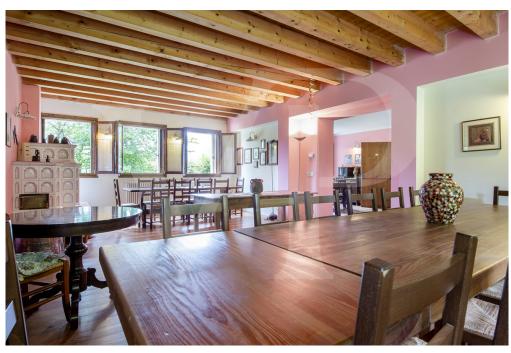

#### A first impression

An oasis for the refreshment of the soul where peace and tranquility come together in a perfect combination thanks to an exclusive location, which places the Chalet in a dominant position above the village and the Recoaro valley.

This property renovated with passion and care by the current owner in the 2000s, was designed and used in the recent past as a holiday home that can accommodate, thanks to the wide availability of rooms and spaces, large companies looking for relaxation, immersed peace in nature.

The house is already equipped with a professional-restaurant kitchen on the ground floor, and large lounges with direct view on the flat garden in front of the house.

On the first floor, in addition to 3 double bedrooms, there is an additional large lounge with panoramic views, which can be used for convivial moments, or business meetings.

#### Details of amenities

The Chalet is perfectly equipped and usable for catering and welcoming groups, with furnishings, spaces and furnishings ready for use.

The house is surrounded by a large flat garden, orchard and wood of about 16,000 square meters, with the possibility of substantially unlimited use, of the wood that naturally derives from it. The rooms can be heated both with the boilers separated by level with which the property is equipped, and with the comfortable wood-burning stoves and stube and central fireplace in the lounge on the ground floor.