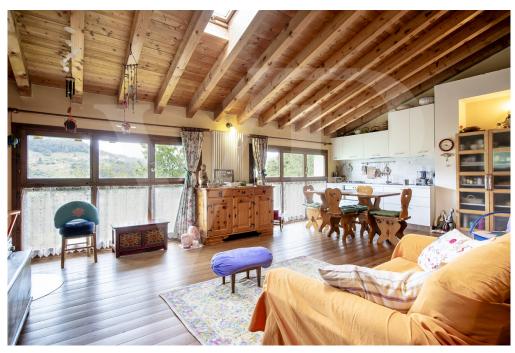

#### A first impression

An oasis for the refreshment of the soul where peace and tranquility come together in a perfect combination thanks to an exclusive location, which places the Chalet in a dominant position above the village and the Recoaro valley.

The house is already equipped with a professional-restaurant kitchen on the ground floor, and large lounges with direct view on the flat garden in front of the house.

On the first floor, in addition to 3 double bedrooms, there is an additional large lounge with panoramic views, which can be used for convivial moments, or business meetings.

#### Details of amenities

The Chalet is perfectly equipped and usable for catering and welcoming groups, with furnishings, spaces and furnishings ready for use.

The house is surrounded by a large flat garden, orchard and wood of about 16,000 square meters, with the possibility of substantially unlimited use, of the wood that naturally derives from it. The rooms can be heated both with the boilers separated by level with which the property is equipped, and with the comfortable wood-burning stoves and stube and central fireplace in the lounge on the ground floor.