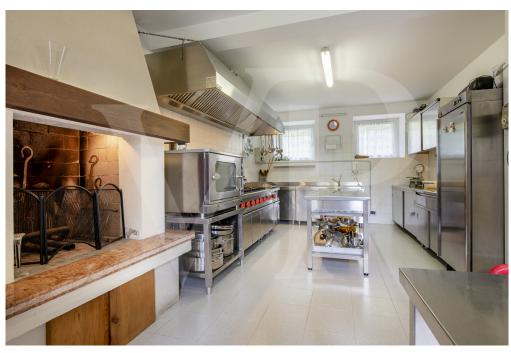

The house is already equipped with a professional-restaurant kitchen on the ground floor, and large lounges with direct view on the flat garden in front of the house.

On the first floor, in addition to 3 double bedrooms, there is an additional large lounge with panoramic views, which can be used for convivial moments, or business meetings.

#### Details of amenities

The Chalet is perfectly equipped and usable for catering and welcoming groups, with furnishings, spaces and furnishings ready for use.

The house is surrounded by a large flat garden, orchard and wood of about 16,000 square meters, with the possibility of substantially unlimited use, of the wood that naturally derives from it. The rooms can be heated both with the boilers separated by level with which the property is equipped, and with the comfortable wood-burning stoves and stube and central fireplace in the lounge on the ground floor.