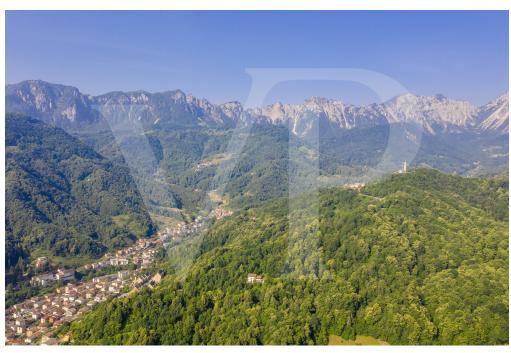

#### All about the location

In an easily accessible position via an asphalted road that climbs in two minutes directly from the center of Recoaro, the Chalet enjoys a truly enviable panorama, surrounded by lush forests and with an amphitheater composed of peaks ranging from the Pasubio to the peaks of the Piccole Dolomiti.

The surroundings of Recoaro, a spa resort, are particularly appreciated by lovers of hiking, trekking and MtB.

Traveling along the Agno valley, you can easily reach the main connection routes of northern Italy: the city of Venice and its airport can be reached in 1.5 hours by car, while Verona, Lake Garda and its airport are a little further away. of 1 hour.