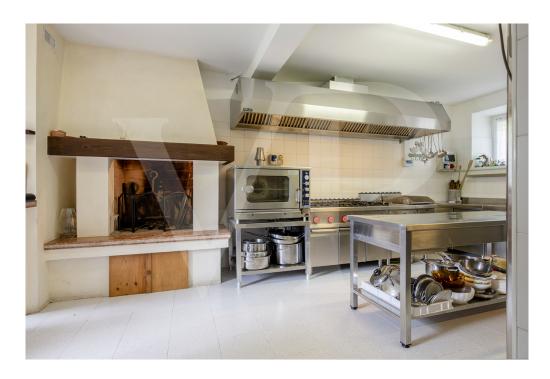

The house is already equipped with a professional-restaurant kitchen on the ground floor, and large lounges with direct view on the flat garden in front of the house.

On the first floor, in addition to 3 double bedrooms, there is an additional large lounge with panoramic views, which can be used for convivial moments, or business meetings.

#### Details of amenities

The Chalet is perfectly equipped and usable for catering and welcoming groups, with furnishings, spaces and furnishings ready for use.

The house is surrounded by a large flat garden, orchard and wood of about 16,000 square meters, with the possibility of substantially unlimited use, of the wood that naturally derives from it. The rooms can be heated both with the boilers separated by level with which the property is equipped, and with the comfortable wood-burning stoves and stube and central fireplace in the lounge on the ground floor.