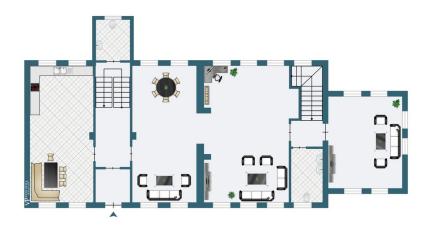

### Floor plans

This floor plan is not to scale. The documents were given to us by the client. For this reason, we cannot guarantee the accuracy of the information.

The house is already equipped with a professional-restaurant kitchen on the ground floor, and large lounges with direct view on the flat garden in front of the house.

On the first floor, in addition to 3 double bedrooms, there is an additional large lounge with panoramic views, which can be used for convivial moments, or business meetings.