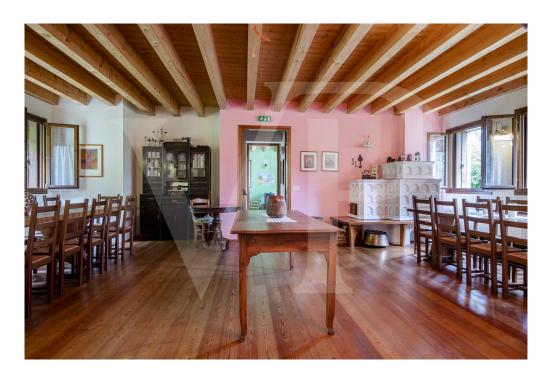

#### A first impression

An oasis for the refreshment of the soul where peace and tranquility come together in a perfect combination thanks to an exclusive location, which places the Chalet in a dominant position above the village and the Recoaro valley.

This property renovated with passion and care by the current owner in the 2000s, was designed and used in the recent past as a holiday home that can accommodate, thanks to the wide availability of rooms and spaces, large companies looking for relaxation, immersed peace in nature.

The house is already equipped with a professional-restaurant kitchen on the ground floor, and large lounges with direct view on the flat garden in front of the house.

On the first floor, in addition to 3 double bedrooms, there is an additional large lounge with panoramic views, which can be used for convivial moments, or business meetings.

#### Details of amenities

The Chalet is perfectly equipped and usable for catering and welcoming groups, with furnishings, spaces and furnishings ready for use.

The house is surrounded by a large flat garden, orchard and wood of about 16,000 square meters, with the possibility of substantially unlimited use, of the wood that naturally derives from it. The rooms can be heated both with the boilers separated by level with which the property is equipped, and with the comfortable wood-burning stoves and stube and central fireplace in the lounge on the ground floor.