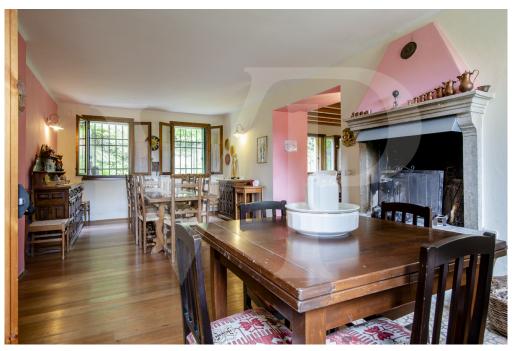

#### A first impression

An oasis for the refreshment of the soul where peace and tranquility come together in a perfect combination thanks to an exclusive location, which places the Chalet in a dominant position above the village and the Recoaro valley.

This property renovated with passion and care by the current owner in the 2000s, was designed and used in the recent past as a holiday home that can accommodate, thanks to the wide availability of rooms and spaces, large companies looking for relaxation, immersed peace in nature.

The house is already equipped with a professional-restaurant kitchen on the ground floor, and large lounges with direct view on the flat garden in front of the house.

On the first floor, in addition to 3 double bedrooms, there is an additional large lounge with panoramic views, which can be used for convivial moments, or business meetings.

#### Details of amenities

The Chalet is perfectly equipped and usable for catering and welcoming groups, with furnishings, spaces and furnishings ready for use.

The house is surrounded by a large flat garden, orchard and wood of about 16,000 square meters, with the possibility of substantially unlimited use, of the wood that naturally derives from it. The rooms can be heated both with the boilers separated by level with which the property is equipped, and with the comfortable wood-burning stoves and stube and central fireplace in the lounge on the ground floor.