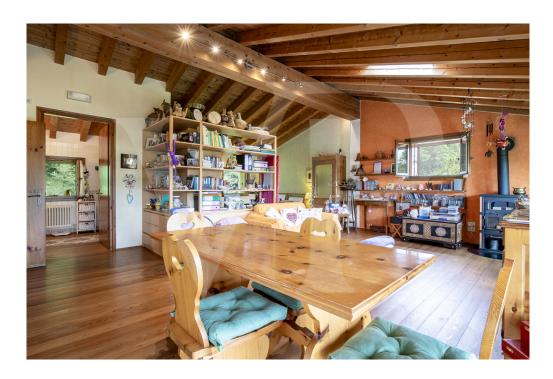

The house is already equipped with a professional-restaurant kitchen on the ground floor, and large lounges with direct view on the flat garden in front of the house.

On the first floor, in addition to 3 double bedrooms, there is an additional large lounge with panoramic views, which can be used for convivial moments, or business meetings.

#### Details of amenities

The Chalet is perfectly equipped and usable for catering and welcoming groups, with furnishings, spaces and furnishings ready for use.

The house is surrounded by a large flat garden, orchard and wood of about 16,000 square meters, with the possibility of substantially unlimited use, of the wood that naturally derives from it. The rooms can be heated both with the boilers separated by level with which the property is equipped, and with the comfortable wood-burning stoves and stube and central fireplace in the lounge on the ground floor.