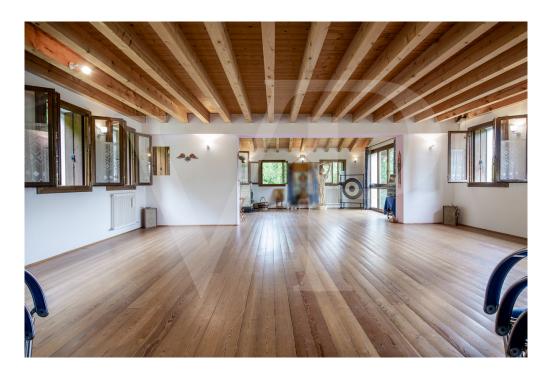

The house is already equipped with a professional-restaurant kitchen on the ground floor, and large lounges with direct view on the flat garden in front of the house.

On the first floor, in addition to 3 double bedrooms, there is an additional large lounge with panoramic views, which can be used for convivial moments, or business meetings.

#### Details of amenities

The Chalet is perfectly equipped and usable for catering and welcoming groups, with furnishings, spaces and furnishings ready for use.

The house is surrounded by a large flat garden, orchard and wood of about 16,000 square meters, with the possibility of substantially unlimited use, of the wood that naturally derives from it. The rooms can be heated both with the boilers separated by level with which the property is equipped, and with the comfortable wood-burning stoves and stube and central fireplace in the lounge on the ground floor.