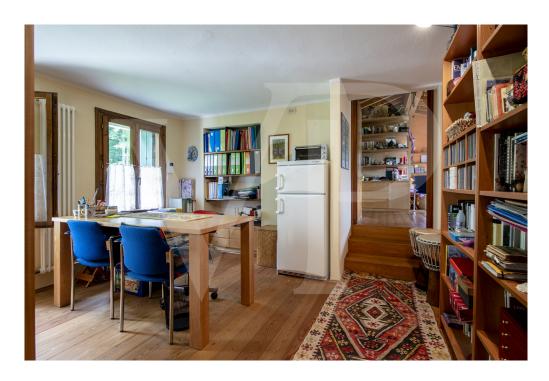

The house is already equipped with a professional-restaurant kitchen on the ground floor, and large lounges with direct view on the flat garden in front of the house.

On the first floor, in addition to 3 double bedrooms, there is an additional large lounge with panoramic views, which can be used for convivial moments, or business meetings.