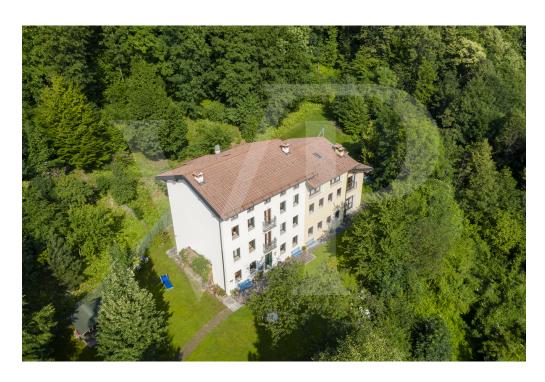

#### A first impression

An oasis for the refreshment of the soul where peace and tranquility come together in a perfect combination thanks to an exclusive location, which places the Chalet in a dominant position above the village and the Recoaro valley.

#### Details of amenities

The Chalet is perfectly equipped and usable for catering and welcoming groups, with furnishings, spaces and furnishings ready for use.

The house is surrounded by a large flat garden, orchard and wood of about 16,000 square meters, with the possibility of substantially unlimited use, of the wood that naturally derives from it. The rooms can be heated both with the boilers separated by level with which the property is equipped, and with the comfortable wood-burning stoves and stube and central fireplace in the lounge on the ground floor.

#### All about the location

In an easily accessible position via an asphalted road that climbs in two minutes directly from the center of Recoaro, the Chalet enjoys a truly enviable panorama, surrounded by lush forests and with an amphitheater composed of peaks ranging from the Pasubio to the peaks of the Piccole Dolomiti.