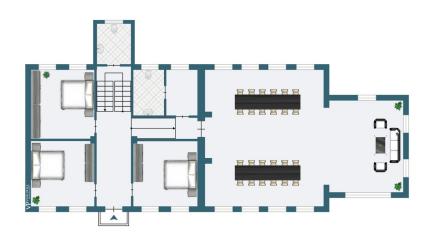

### Floor plans

This floor plan is not to scale. The documents were given to us by the client. For this reason, we cannot guarantee the accuracy of the information.

The second floor, with 3 further double bedrooms, one of which always with a private bathroom, has an additional space currently thought of as an outbuilding for the manager, with kitchen, lounge, private bathroom, study and sleeping area.

The slightly attic top floor consists of 4 double bedrooms, one with a private bathroom. On each level there is a bathroom with shower serving the rooms without private bathroom.

In the basement level large spaces for food storage, laundry and processing.