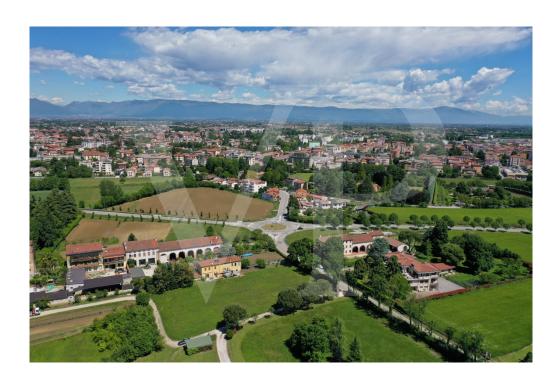

#### All about the location

At the gates of the city, in a green oasis, this solution is characterized by its proximity to the new district of Borgo Berga, reachable on foot.

The city center is a few minutes away by car and it is very practical to reach it also by bicycle.

The proximity to the new court of the city makes it very interesting as a potential conversion to associated professional offices.

Appealing solution also in vision of restructuring and income for Americans, given the proximity of the Ederle barracks two minutes away by car and easily reachable on foot and by bike.