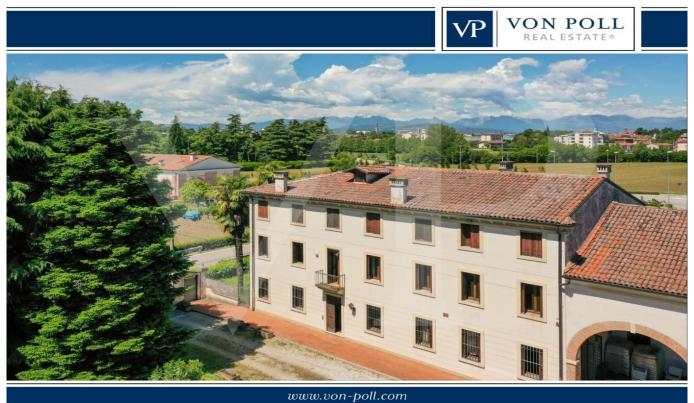

#### A first impression

Farmhouse from the 1700s renovated in the 1980s, with independent entrance and about 1400 sqm of adjoining greenery that can also be used as parking spaces. With an internal surface area of 600 sq. m. arranged on 3 levels and four original marble fireplaces dating back to the 1700s, the house needs upgrading works in terms of electrical, plumbing, windows and doors, and interior finishes.

Structurally, the building needs no work, the roof is in good condition and the facade is excellently preserved.