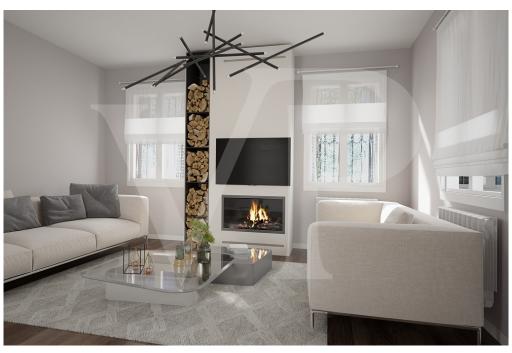

#### A first impression

Farmhouse from the 1700s renovated in the 1980s, with independent entrance and about 1400 sqm of adjoining greenery that can also be used as parking spaces. With an internal surface area of 600 sq. m. arranged on 3 levels and four original marble fireplaces dating back to the 1700s, the house needs upgrading works in terms of electrical, plumbing, windows and doors, and interior finishes.