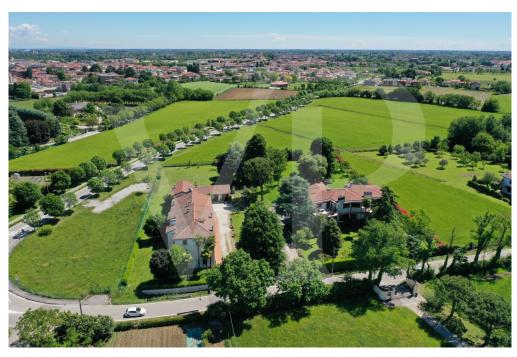

#### A first impression

Farmhouse from the 1700s renovated in the 1980s, with independent entrance and about 1400 sqm of adjoining greenery that can also be used as parking spaces. With an internal surface area of 600 sq. m. arranged on 3 levels and four original marble fireplaces dating back to the 1700s, the house needs upgrading works in terms of electrical, plumbing, windows and doors, and interior finishes.

Structurally, the building needs no work, the roof is in good condition and the facade is excellently preserved.