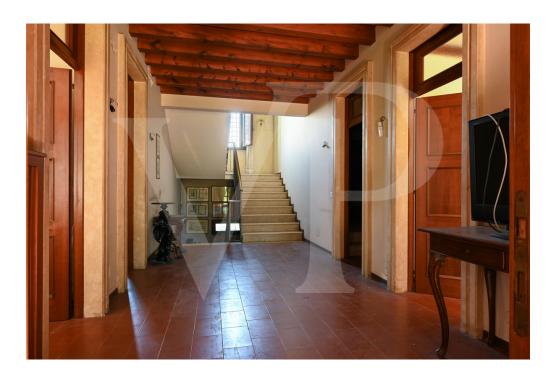

#### A first impression

Farmhouse from the 1700s renovated in the 1980s, with independent entrance and about 1400 sqm of adjoining greenery that can also be used as parking spaces. With an internal surface area of 600 sq. m. arranged on 3 levels and four original marble fireplaces dating back to the 1700s, the house needs upgrading works in terms of electrical, plumbing, windows and doors, and interior finishes.

Structurally, the building needs no work, the roof is in good condition and the facade is excellently preserved.