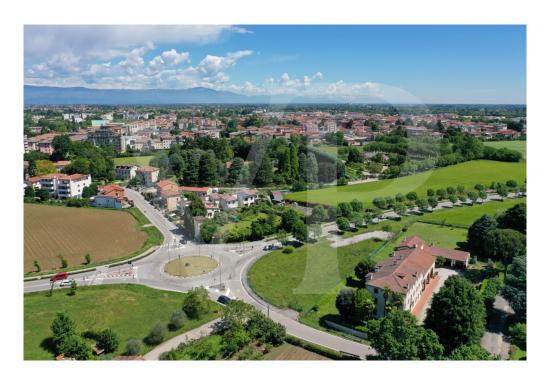

#### All about the location

At the gates of the city, in a green oasis, this solution is characterized by its proximity to the new district of Borgo Berga, reachable on foot.

The city center is a few minutes away by car and it is very practical to reach it also by bicycle.

The proximity to the new court of the city makes it very interesting as a potential conversion to associated professional offices.

Appealing solution also in vision of restructuring and income for Americans, given the proximity of the Ederle barracks two minutes away by car and easily reachable on foot and by bike.