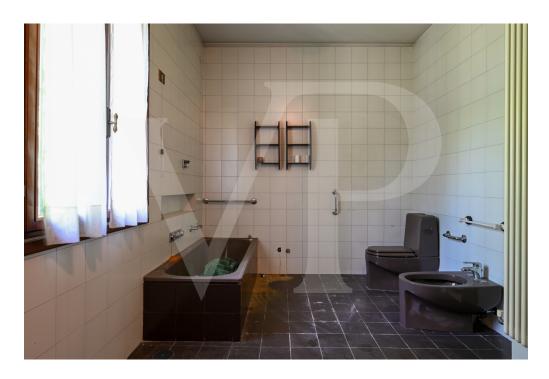

#### A first impression

Farmhouse from the 1700s renovated in the 1980s, with independent entrance and about 1400 sqm of adjoining greenery that can also be used as parking spaces. With an internal surface area of 600 sq. m. arranged on 3 levels and four original marble fireplaces dating back to the 1700s, the house needs upgrading works in terms of electrical, plumbing, windows and doors, and interior finishes.

Structurally, the building needs no work, the roof is in good condition and the facade is excellently preserved.