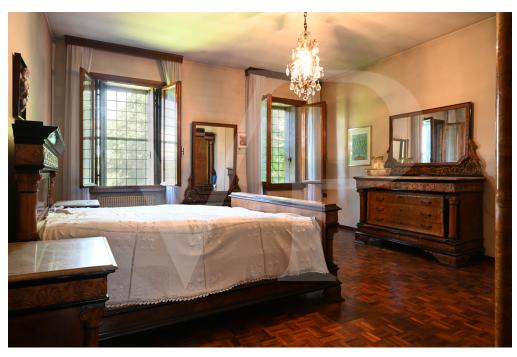

#### A first impression

Farmhouse from the 1700s renovated in the 1980s, with independent entrance and about 1400 sqm of adjoining greenery that can also be used as parking spaces. With an internal surface area of 600 sq. m. arranged on 3 levels and four original marble fireplaces dating back to the 1700s, the house needs upgrading works in terms of electrical, plumbing, windows and doors, and interior finishes.

Structurally, the building needs no work, the roof is in good condition and the facade is excellently preserved.