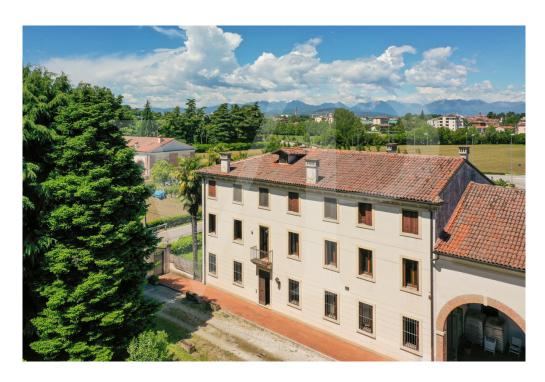

#### A first impression

Farmhouse from the 1700s renovated in the 1980s, with independent entrance and about 1400 sqm of adjoining greenery that can also be used as parking spaces. With an internal surface area of 600 sq. m. arranged on 3 levels and four original marble fireplaces dating back to the 1700s, the house needs upgrading works in terms of electrical, plumbing, windows and doors, and interior finishes.

Structurally, the building needs no work, the roof is in good condition and the facade is excellently preserved.