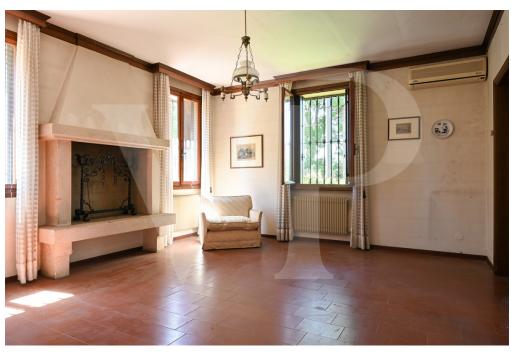

#### A first impression

Farmhouse from the 1700s renovated in the 1980s, with independent entrance and about 1400 sqm of adjoining greenery that can also be used as parking spaces. With an internal surface area of 600 sq. m. arranged on 3 levels and four original marble fireplaces dating back to the 1700s, the house needs upgrading works in terms of electrical, plumbing, windows and doors, and interior finishes.

| Purchase Price | 550.000 EUR            |
|----------------|------------------------|
| Usable Space   | ca. 560 m <sup>2</sup> |
| Equipment      | Fireplace              |
|                |                        |