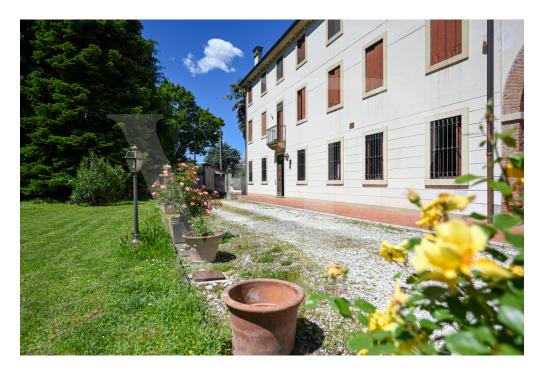

#### A first impression

Farmhouse from the 1700s renovated in the 1980s, with independent entrance and about 1400 sqm of adjoining greenery that can also be used as parking spaces. With an internal surface area of 600 sq. m. arranged on 3 levels and four original marble fireplaces dating back to the 1700s, the house needs upgrading works in terms of electrical, plumbing, windows and doors, and interior finishes.

Structurally, the building needs no work, the roof is in good condition and the facade is excellently preserved.