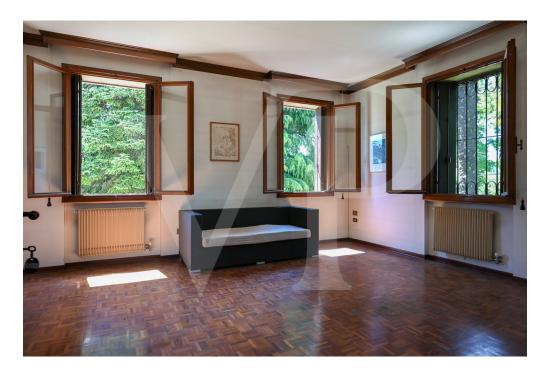

#### A first impression

Farmhouse from the 1700s renovated in the 1980s, with independent entrance and about 1400 sqm of adjoining greenery that can also be used as parking spaces. With an internal surface area of 600 sq. m. arranged on 3 levels and four original marble fireplaces dating back to the 1700s, the house needs upgrading works in terms of electrical, plumbing, windows and doors, and interior finishes.

Structurally, the building needs no work, the roof is in good condition and the facade is excellently preserved.