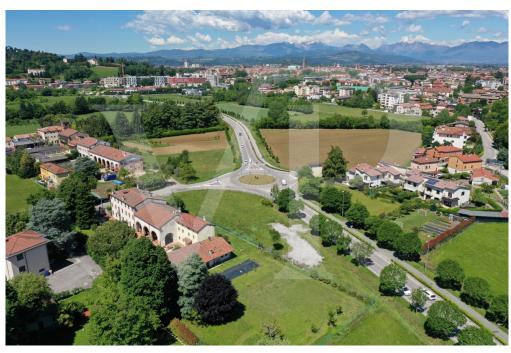

#### All about the location

At the gates of the city, in a green oasis, this solution is characterized by its proximity to the new district of Borgo Berga, reachable on foot.

The city center is a few minutes away by car and it is very practical to reach it also by bicycle.

The proximity to the new court of the city makes it very interesting as a potential conversion to associated professional offices.

Appealing solution also in vision of restructuring and income for Americans, given the proximity of the Ederle barracks two minutes away by car and easily reachable on foot and by bike.