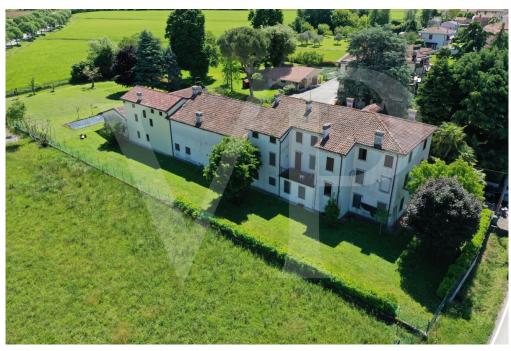

#### A first impression

Farmhouse from the 1700s renovated in the 1980s, with independent entrance and about 1400 sqm of adjoining greenery that can also be used as parking spaces. With an internal surface area of 600 sq. m. arranged on 3 levels and four original marble fireplaces dating back to the 1700s, the house needs upgrading works in terms of electrical, plumbing, windows and doors, and interior finishes.

Structurally, the building needs no work, the roof is in good condition and the facade is excellently preserved.