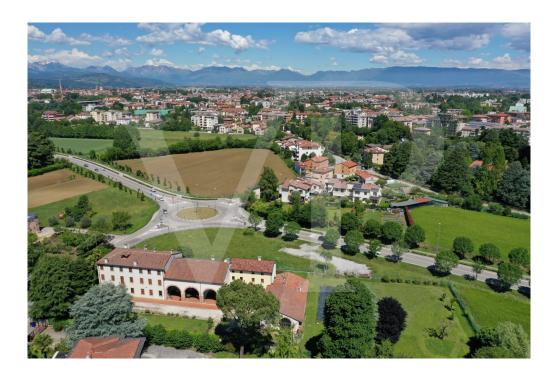

#### All about the location

At the gates of the city, in a green oasis, this solution is characterized by its proximity to the new district of Borgo Berga, reachable on foot.

The city center is a few minutes away by car and it is very practical to reach it also by bicycle.

The proximity to the new court of the city makes it very interesting as a potential conversion to associated professional offices.

Appealing solution also in vision of restructuring and income for Americans, given the proximity of the Ederle barracks two minutes away by car and easily reachable on foot and by bike.