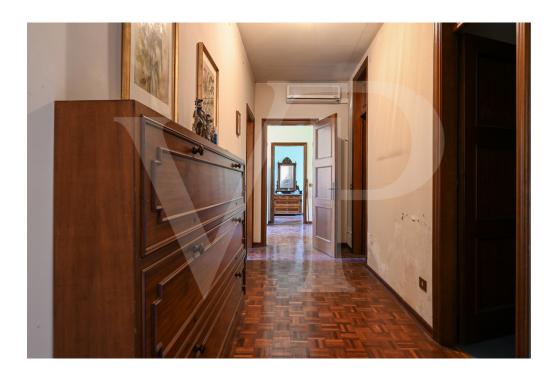

#### A first impression

Farmhouse from the 1700s renovated in the 1980s, with independent entrance and about 1400 sqm of adjoining greenery that can also be used as parking spaces. With an internal surface area of 600 sq. m. arranged on 3 levels and four original marble fireplaces dating back to the 1700s, the house needs upgrading works in terms of electrical, plumbing, windows and doors, and interior finishes.

Structurally, the building needs no work, the roof is in good condition and the facade is excellently preserved.