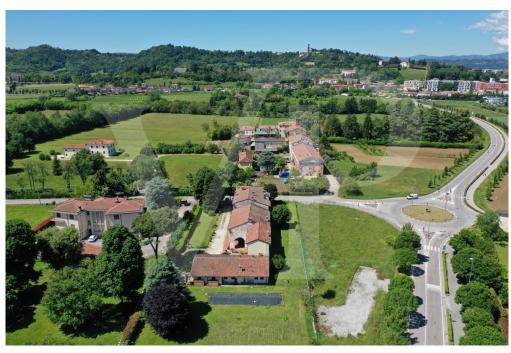

#### All about the location

At the gates of the city, in a green oasis, this solution is characterized by its proximity to the new district of Borgo Berga, reachable on foot.

The city center is a few minutes away by car and it is very practical to reach it also by bicycle.

The proximity to the new court of the city makes it very interesting as a potential conversion to associated professional offices.

Appealing solution also in vision of restructuring and income for Americans, given the proximity of the Ederle barracks two minutes away by car and easily reachable on foot and by bike.