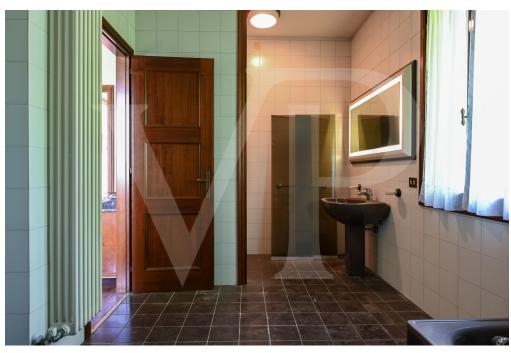

#### A first impression

Farmhouse from the 1700s renovated in the 1980s, with independent entrance and about 1400 sqm of adjoining greenery that can also be used as parking spaces. With an internal surface area of 600 sq. m. arranged on 3 levels and four original marble fireplaces dating back to the 1700s, the house needs upgrading works in terms of electrical, plumbing, windows and doors, and interior finishes.

Structurally, the building needs no work, the roof is in good condition and the facade is excellently preserved.