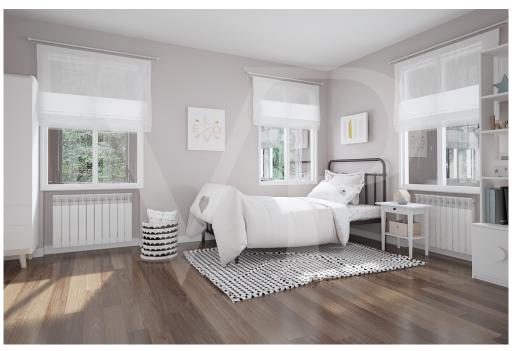

#### A first impression

Farmhouse from the 1700s renovated in the 1980s, with independent entrance and about 1400 sqm of adjoining greenery that can also be used as parking spaces. With an internal surface area of 600 sq. m. arranged on 3 levels and four original marble fireplaces dating back to the 1700s, the house needs upgrading works in terms of electrical, plumbing, windows and doors, and interior finishes.