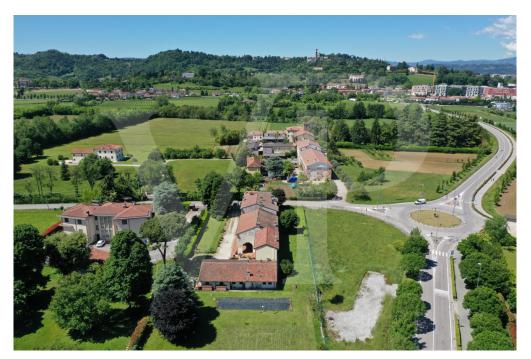

### All about the location

At the gates of the city, in a green oasis, this solution is characterized by its proximity to the new district of Borgo Berga, reachable on foot.

The city center is a few minutes away by car and it is very practical to reach it also by bicycle.

The proximity to the new court of the city makes it very interesting as a potential conversion to associated professional offices.

Appealing solution also in vision of restructuring and income for Americans, given the proximity of the Ederle barracks two minutes away by car and easily reachable on foot and by bike.