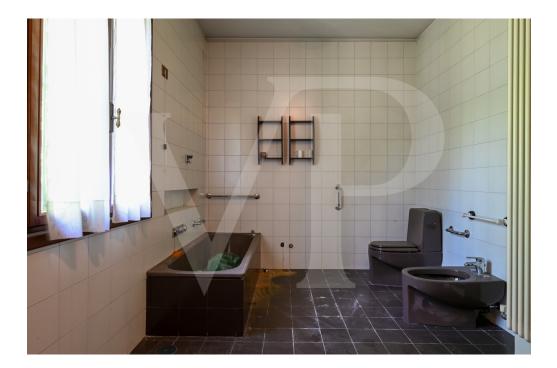

### A first impression

Farmhouse from the 1700s renovated in the 1980s, with independent entrance and about 1400 sqm of adjoining greenery that can also be used as parking spaces. With an internal surface area of 600 sq. m. arranged on 3 levels and four original marble fireplaces dating back to the 1700s, the house needs upgrading works in terms of electrical, plumbing, windows and doors, and interior finishes.

Structurally, the building needs no work, the roof is in good condition and the facade is excellently preserved.