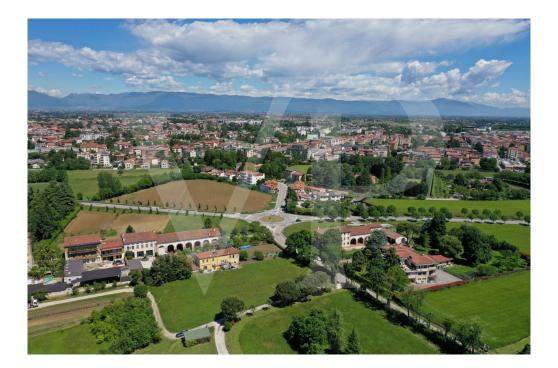

### All about the location

At the gates of the city, in a green oasis, this solution is characterized by its proximity to the new district of Borgo Berga, reachable on foot.

The city center is a few minutes away by car and it is very practical to reach it also by bicycle.

The proximity to the new court of the city makes it very interesting as a potential conversion to associated professional offices.

Appealing solution also in vision of restructuring and income for Americans, given the proximity of the Ederle barracks two minutes away by car and easily reachable on foot and by bike.