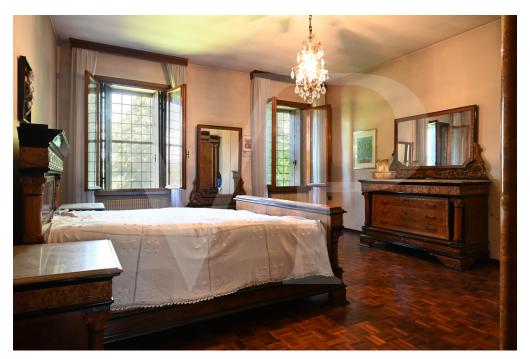

### A first impression

Farmhouse from the 1700s renovated in the 1980s, with independent entrance and about 1400 sqm of adjoining greenery that can also be used as parking spaces. With an internal surface area of 600 sq. m. arranged on 3 levels and four original marble fireplaces dating back to the 1700s, the house needs upgrading works in terms of electrical, plumbing, windows and doors, and interior finishes.

Structurally, the building needs no work, the roof is in good condition and the facade is excellently preserved.