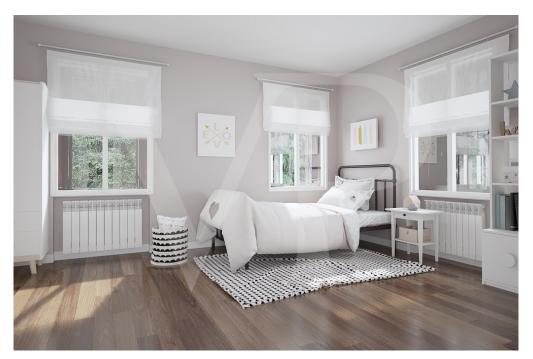

# At a glance

| Property ID          | IT21355564             |
|----------------------|------------------------|
| Living Space         | ca. 610 m <sup>2</sup> |
| Rooms                | 17.5                   |
| Bedrooms             | 5                      |
| Bathrooms            | 5                      |
| Year of construction | 1800                   |

### A first impression

Farmhouse from the 1700s renovated in the 1980s, with independent entrance and about 1400 sqm of adjoining greenery that can also be used as parking spaces. With an internal surface area of 600 sq. m. arranged on 3 levels and four original marble fireplaces dating back to the 1700s, the house needs upgrading works in terms of electrical, plumbing, windows and doors, and interior finishes.