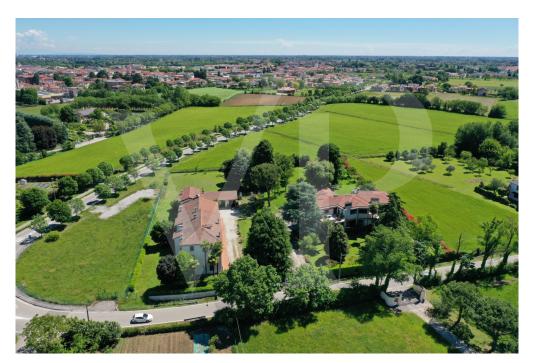

### A first impression

Farmhouse from the 1700s renovated in the 1980s, with independent entrance and about 1400 sqm of adjoining greenery that can also be used as parking spaces. With an internal surface area of 600 sq. m. arranged on 3 levels and four original marble fireplaces dating back to the 1700s, the house needs upgrading works in terms of electrical, plumbing, windows and doors, and interior finishes.

Structurally, the building needs no work, the roof is in good condition and the facade is excellently preserved.

### All about the location

At the gates of the city, in a green oasis, this solution is characterized by its proximity to the new district of Borgo Berga, reachable on foot.

The city center is a few minutes away by car and it is very practical to reach it also by bicycle.

The proximity to the new court of the city makes it very interesting as a potential conversion to associated professional offices.

Appealing solution also in vision of restructuring and income for Americans, given the proximity of the Ederle barracks two minutes away by car and easily reachable on foot and by bike.