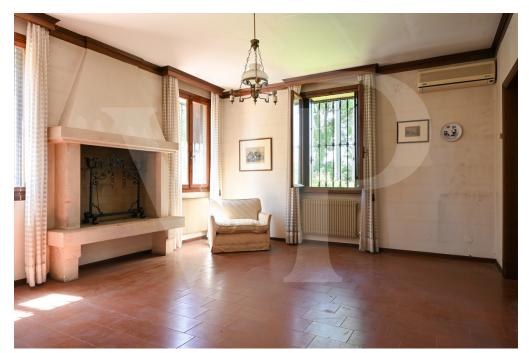

### A first impression

Farmhouse from the 1700s renovated in the 1980s, with independent entrance and about 1400 sqm of adjoining greenery that can also be used as parking spaces. With an internal surface area of 600 sq. m. arranged on 3 levels and four original marble fireplaces dating back to the 1700s, the house needs upgrading works in terms of electrical, plumbing, windows and doors, and interior finishes.

| Purchase Price | 550.000 EUR            |
|----------------|------------------------|
| Usable Space   | ca. 560 m <sup>2</sup> |
| Equipment      | Fireplace              |