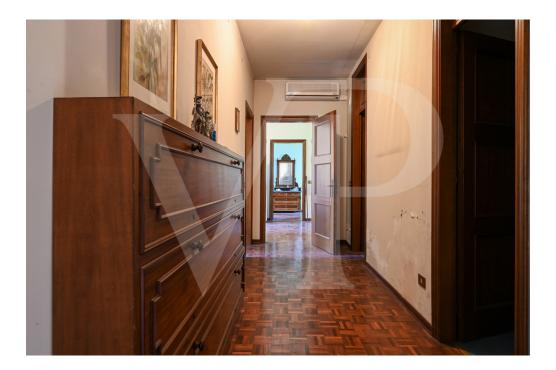

### A first impression

Farmhouse from the 1700s renovated in the 1980s, with independent entrance and about 1400 sqm of adjoining greenery that can also be used as parking spaces. With an internal surface area of 600 sq. m. arranged on 3 levels and four original marble fireplaces dating back to the 1700s, the house needs upgrading works in terms of electrical, plumbing, windows and doors, and interior finishes.

Structurally, the building needs no work, the roof is in good condition and the facade is excellently preserved.