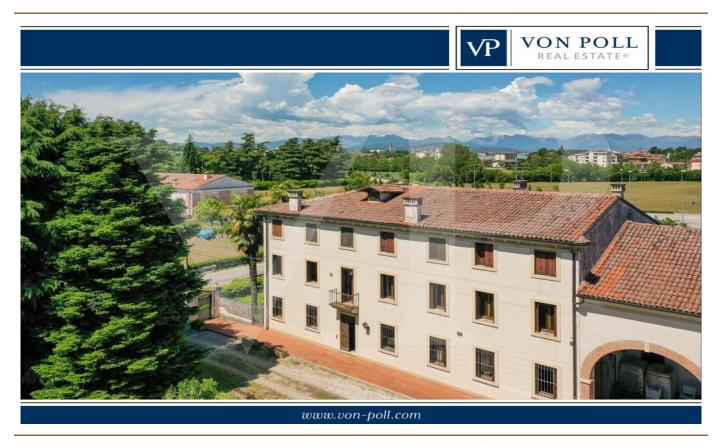

### A first impression

Farmhouse from the 1700s renovated in the 1980s, with independent entrance and about 1400 sqm of adjoining greenery that can also be used as parking spaces. With an internal surface area of 600 sq. m. arranged on 3 levels and four original marble fireplaces dating back to the 1700s, the house needs upgrading works in terms of electrical, plumbing, windows and doors, and interior finishes.

Structurally, the building needs no work, the roof is in good condition and the facade is excellently preserved.