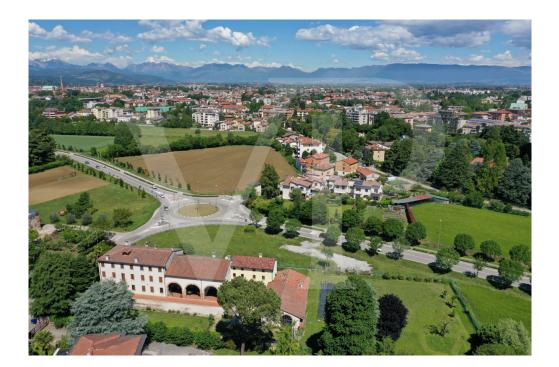

### All about the location

At the gates of the city, in a green oasis, this solution is characterized by its proximity to the new district of Borgo Berga, reachable on foot.

The city center is a few minutes away by car and it is very practical to reach it also by bicycle.

The proximity to the new court of the city makes it very interesting as a potential conversion to associated professional offices.

Appealing solution also in vision of restructuring and income for Americans, given the proximity of the Ederle barracks two minutes away by car and easily reachable on foot and by bike.