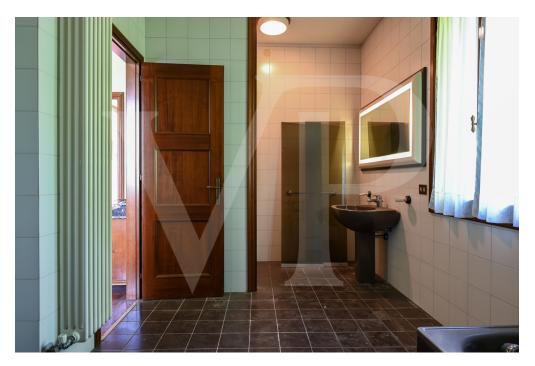

### A first impression

Farmhouse from the 1700s renovated in the 1980s, with independent entrance and about 1400 sqm of adjoining greenery that can also be used as parking spaces. With an internal surface area of 600 sq. m. arranged on 3 levels and four original marble fireplaces dating back to the 1700s, the house needs upgrading works in terms of electrical, plumbing, windows and doors, and interior finishes.

Structurally, the building needs no work, the roof is in good condition and the facade is excellently preserved.