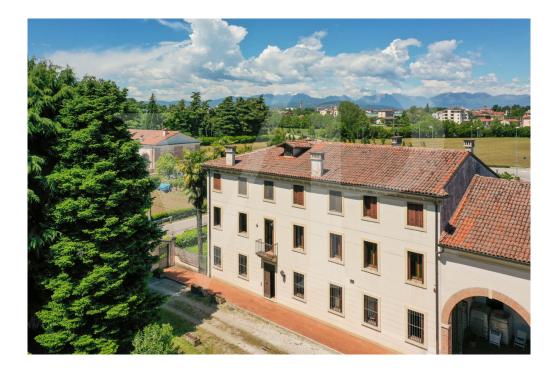

### A first impression

Farmhouse from the 1700s renovated in the 1980s, with independent entrance and about 1400 sqm of adjoining greenery that can also be used as parking spaces. With an internal surface area of 600 sq. m. arranged on 3 levels and four original marble fireplaces dating back to the 1700s, the house needs upgrading works in terms of electrical, plumbing, windows and doors, and interior finishes.

Structurally, the building needs no work, the roof is in good condition and the facade is excellently preserved.