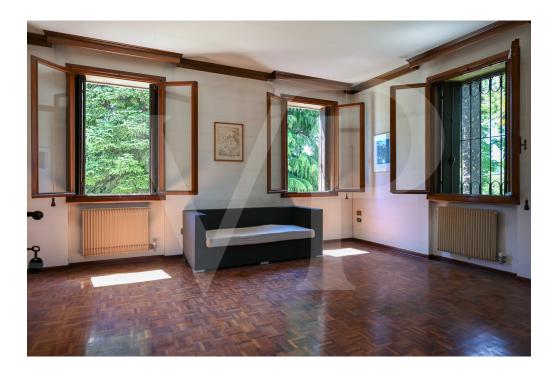

### A first impression

Farmhouse from the 1700s renovated in the 1980s, with independent entrance and about 1400 sqm of adjoining greenery that can also be used as parking spaces. With an internal surface area of 600 sq. m. arranged on 3 levels and four original marble fireplaces dating back to the 1700s, the house needs upgrading works in terms of electrical, plumbing, windows and doors, and interior finishes.

Structurally, the building needs no work, the roof is in good condition and the facade is excellently preserved.