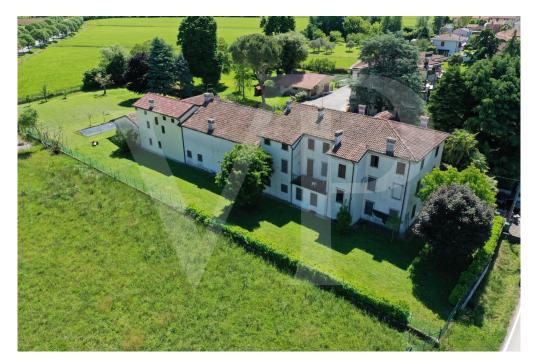

### A first impression

Farmhouse from the 1700s renovated in the 1980s, with independent entrance and about 1400 sqm of adjoining greenery that can also be used as parking spaces. With an internal surface area of 600 sq. m. arranged on 3 levels and four original marble fireplaces dating back to the 1700s, the house needs upgrading works in terms of electrical, plumbing, windows and doors, and interior finishes.

Structurally, the building needs no work, the roof is in good condition and the facade is excellently preserved.