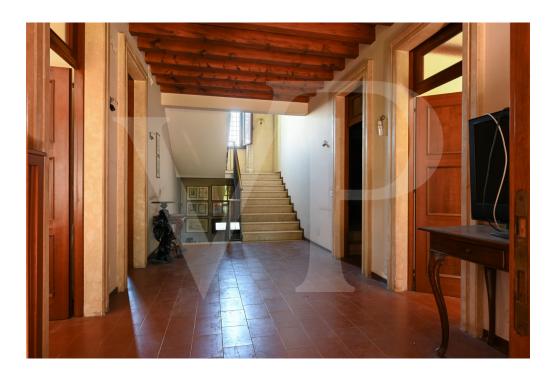

### A first impression

Farmhouse from the 1700s renovated in the 1980s, with independent entrance and about 1400 sqm of adjoining greenery that can also be used as parking spaces. With an internal surface area of 600 sq. m. arranged on 3 levels and four original marble fireplaces dating back to the 1700s, the house needs upgrading works in terms of electrical, plumbing, windows and doors, and interior finishes.

Structurally, the building needs no work, the roof is in good condition and the facade is excellently preserved.