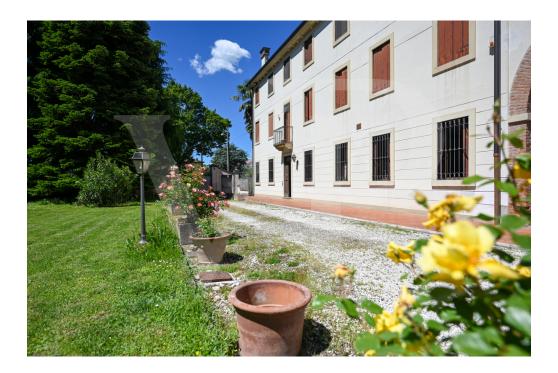

### A first impression

Farmhouse from the 1700s renovated in the 1980s, with independent entrance and about 1400 sqm of adjoining greenery that can also be used as parking spaces. With an internal surface area of 600 sq. m. arranged on 3 levels and four original marble fireplaces dating back to the 1700s, the house needs upgrading works in terms of electrical, plumbing, windows and doors, and interior finishes.

Structurally, the building needs no work, the roof is in good condition and the facade is excellently preserved.