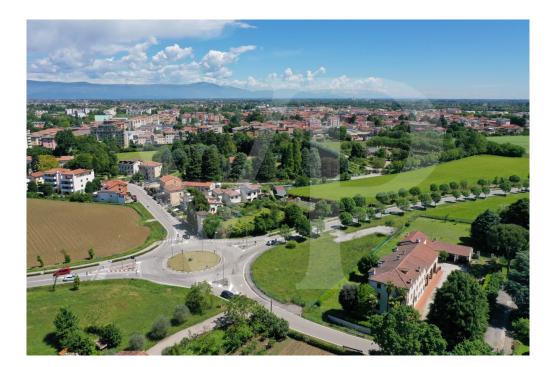

### All about the location

At the gates of the city, in a green oasis, this solution is characterized by its proximity to the new district of Borgo Berga, reachable on foot.

The city center is a few minutes away by car and it is very practical to reach it also by bicycle.

The proximity to the new court of the city makes it very interesting as a potential conversion to associated professional offices.

Appealing solution also in vision of restructuring and income for Americans, given the proximity of the Ederle barracks two minutes away by car and easily reachable on foot and by bike.