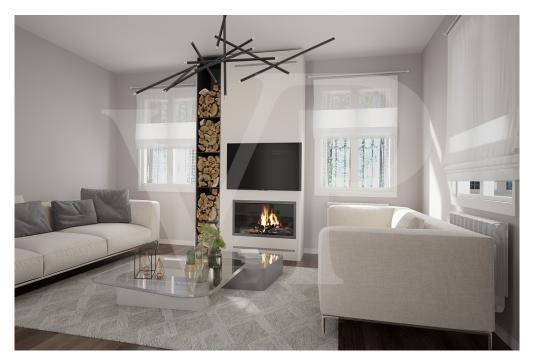

| Purchase Price | 550.000 EUR            |
|----------------|------------------------|
| Usable Space   | ca. 560 m <sup>2</sup> |
| Equipment      | Fireplace              |

### A first impression

Farmhouse from the 1700s renovated in the 1980s, with independent entrance and about 1400 sqm of adjoining greenery that can also be used as parking spaces. With an internal surface area of 600 sq. m. arranged on 3 levels and four original marble fireplaces dating back to the 1700s, the house needs upgrading works in terms of electrical, plumbing, windows and doors, and interior finishes.