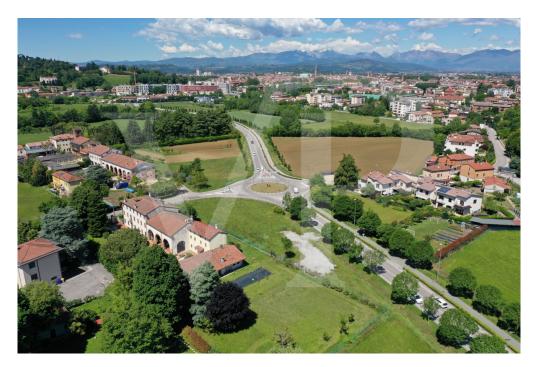

### All about the location

At the gates of the city, in a green oasis, this solution is characterized by its proximity to the new district of Borgo Berga, reachable on foot.

The city center is a few minutes away by car and it is very practical to reach it also by bicycle.

The proximity to the new court of the city makes it very interesting as a potential conversion to associated professional offices.

Appealing solution also in vision of restructuring and income for Americans, given the proximity of the Ederle barracks two minutes away by car and easily reachable on foot and by bike.