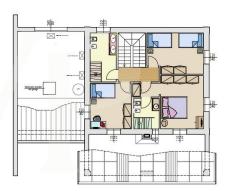

SCALA 1:100

| DESTINAZIONE D'USO  | SUP. CALPESTABILE |
|---------------------|-------------------|
| Corridoio           | 3,85 mq           |
| Camera 1            | 12,15 mq          |
| Camera Matrimoniale | 17,28 mq          |
| Camera 2            | 14,46 mq          |
| Bagno 1             | 8,34 mq           |
| Bagno 2             | 5,07 mq           |
| TOTALE PIANO PRIMO  | 61.15 ma          |

This floor plan is not to scale. The documents were given to us by the client. For this reason, we cannot guarantee the accuracy of the information.