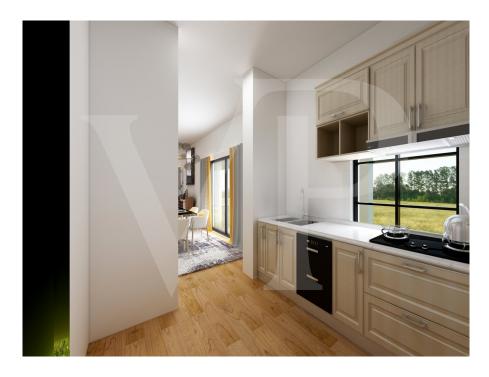

The houses will be equipped with a large open-space living area with kitchenette and possibility to create a single room.

The living area overlooks a large porch with rustic flavor, with exposed stone details and the surrounding garden. Complete the spaces of the living area, a practical laundry room, windowed bathroom complete with shower, storage room and double garage side by side with technical area and storage in the corresponding attic accessible by retractable staircase.