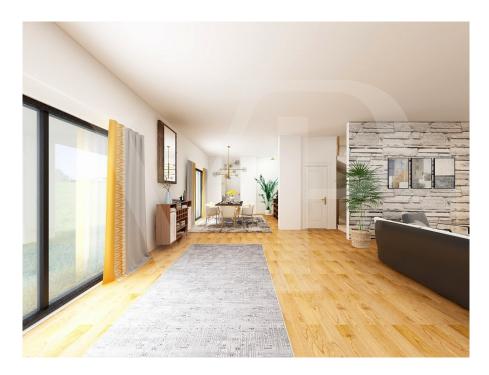

The houses will be equipped with a large open-space living area with kitchenette and possibility to create a single room.

The living area overlooks a large porch with rustic flavor, with exposed stone details and the surrounding garden. Complete the spaces of the living area, a practical laundry room, windowed bathroom complete with shower, storage room and double garage side by side with technical area and storage in the corresponding attic accessible by retractable staircase.