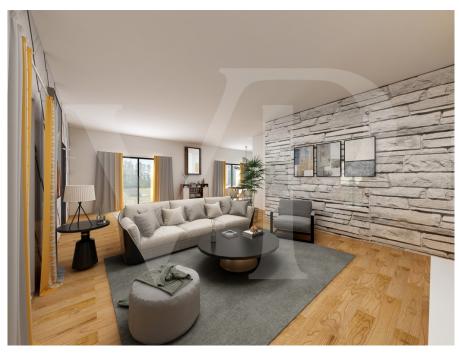

The houses will be equipped with a large open-space living area with kitchenette and possibility to create a single room.

The living area overlooks a large porch with rustic flavor, with exposed stone details and the surrounding garden. Complete the spaces of the living area, a practical laundry room, windowed bathroom complete with shower, storage room and double garage side by side with technical area and storage in the corresponding attic accessible by retractable staircase.