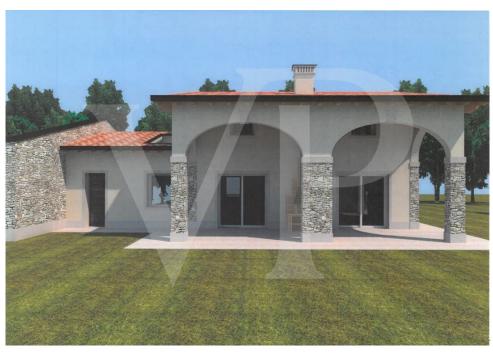

#### A first impression

New project that involves the construction of semi-detached villas side by side with large private garden. The solutions are characterized by total independence with both pedestrian and private driveway access.

The houses will be equipped with a large open-space living area with kitchenette and possibility to create a single room.

The living area overlooks a large porch with rustic flavor, with exposed stone details and the surrounding garden. Complete the spaces of the living area, a practical laundry room, windowed bathroom complete with shower, storage room and double garage side by side with technical area and storage in the corresponding attic accessible by retractable staircase.

The villa on the first floor consists of three bedrooms, including the master bedroom with private bathroom, a double bedroom and a single room of genersose dimensions. At the service of both rooms windowed bathroom with shower.