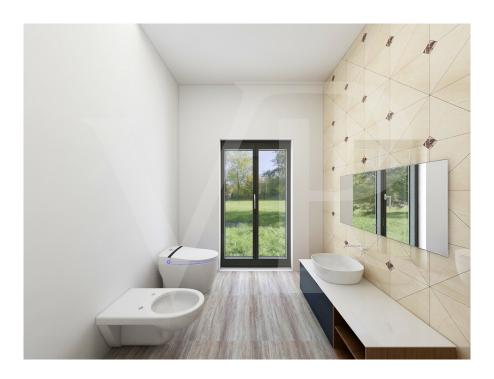

The houses will be equipped with a large open-space living area with kitchenette and possibility to create a single room.

The living area overlooks a large porch with rustic flavor, with exposed stone details and the surrounding garden. Complete the spaces of the living area, a practical laundry room, windowed bathroom complete with shower, storage room and double garage side by side with technical area and storage in the corresponding attic accessible by retractable staircase.

The villa on the first floor consists of three bedrooms, including the master bedroom with private bathroom, a double bedroom and a single room of genersose dimensions. At the service of both rooms windowed bathroom with shower.