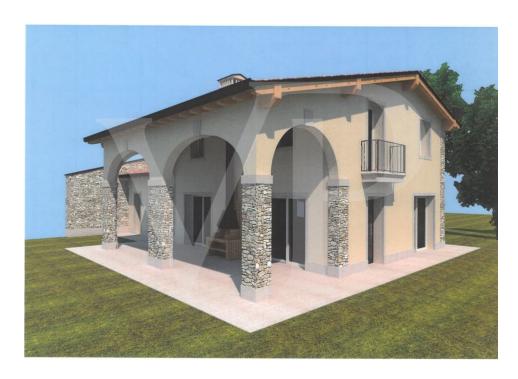

#### A first impression

New project that involves the construction of semi-detached villas side by side with large private garden. The solutions are characterized by total independence with both pedestrian and private driveway access.

The houses will be equipped with a large open-space living area with kitchenette and possibility to create a single room.

The living area overlooks a large porch with rustic flavor, with exposed stone details and the surrounding garden. Complete the spaces of the living area, a practical laundry room, windowed bathroom complete with shower, storage room and double garage side by side with technical area and storage in the corresponding attic accessible by retractable staircase.

The villa on the first floor consists of three bedrooms, including the master bedroom with private bathroom, a double bedroom and a single room of genersose dimensions. At the service of both rooms windowed bathroom with shower.