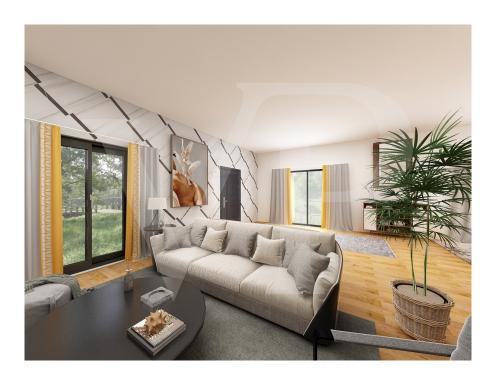

The houses will be equipped with a large open-space living area with kitchenette and possibility to create a single room.

The living area overlooks a large porch with rustic flavor, with exposed stone details and the surrounding garden. Complete the spaces of the living area, a practical laundry room, windowed bathroom complete with shower, storage room and double garage side by side with technical area and storage in the corresponding attic accessible by retractable staircase.