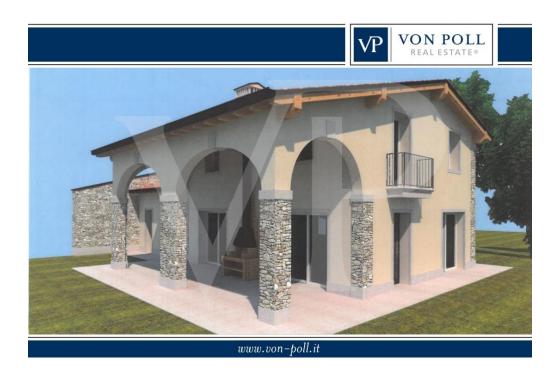

#### A first impression

New project that involves the construction of semi-detached villas side by side with large private garden. The solutions are characterized by total independence with both pedestrian and private driveway access.

The houses will be equipped with a large open-space living area with kitchenette and possibility to create a single room.

The living area overlooks a large porch with rustic flavor, with exposed stone details and the surrounding garden. Complete the spaces of the living area, a practical laundry room, windowed bathroom complete with shower, storage room and double garage side by side with technical area and storage in the corresponding attic accessible by retractable staircase.

The villa on the first floor consists of three bedrooms, including the master bedroom with private bathroom, a double bedroom and a single room of genersose dimensions. At the service of both rooms windowed bathroom with shower.