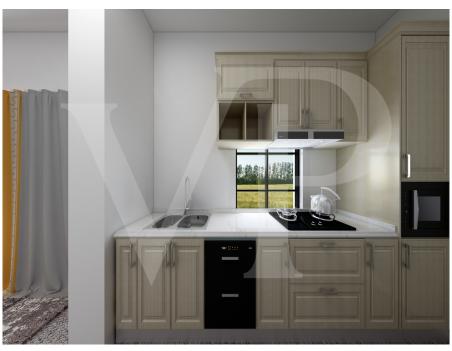

The houses will be equipped with a large open-space living area with kitchenette and possibility to create a single room.

The living area overlooks a large porch with rustic flavor, with exposed stone details and the surrounding garden. Complete the spaces of the living area, a practical laundry room, windowed bathroom complete with shower, storage room and double garage side by side with technical area and storage in the corresponding attic accessible by retractable staircase.