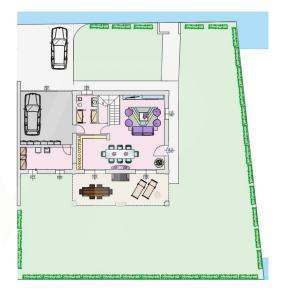

# Floor plans

| DESTINAZIONE D'USO | SUP. CALPESTABILE |
|--------------------|-------------------|
| Salotto - Cucina   | 52,30 mq          |
| Lavanderia         | 12,60 mq          |
| Corridoio          | 3,88 mq           |
| Anti-bagno         | 2,67 mq           |
| Bagno              | 3,28 mq           |
| Sottoscala         | 1,82 mq           |
| TOTALE PIANO TERRA | 76,56 mq          |
| Garage             | 30,70 mq          |
| Giardino           | 472,67 mq         |
| Porticato          | 32,60 mg          |

This floor plan is not to scale. The documents were given to us by the client. For this reason, we cannot guarantee the accuracy of the information.