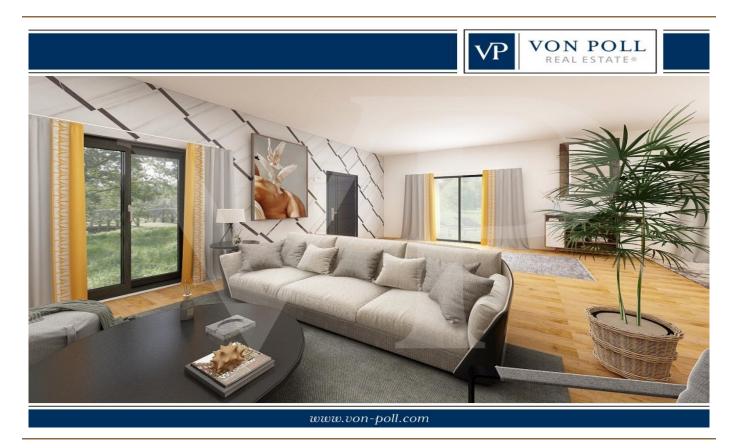

#### A first impression

New project that involves the construction of semi-detached villas side by side with large private garden. The solutions are characterized by total independence with both pedestrian and private driveway access.

The houses will be equipped with a large open-space living area with kitchenette and possibility to create a single room.

The living area overlooks a large porch with rustic flavor, with exposed stone details and the surrounding garden. Complete the spaces of the living area, a practical laundry room, windowed bathroom complete with shower, storage room and double garage side by side with technical area and storage in the corresponding attic accessible by retractable staircase.