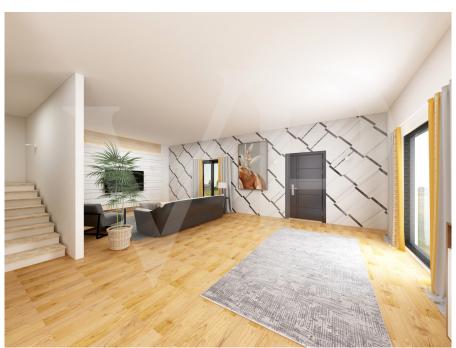

#### A first impression

New project that involves the construction of semi-detached villas side by side with large private garden. The solutions are characterized by total independence with both pedestrian and private driveway access.

The houses will be equipped with a large open-space living area with kitchenette and possibility to create a single room.

The living area overlooks a large porch with rustic flavor, with exposed stone details and the surrounding garden. Complete the spaces of the living area, a practical laundry room, windowed bathroom complete with shower, storage room and double garage side by side with technical area and storage in the corresponding attic accessible by retractable staircase.