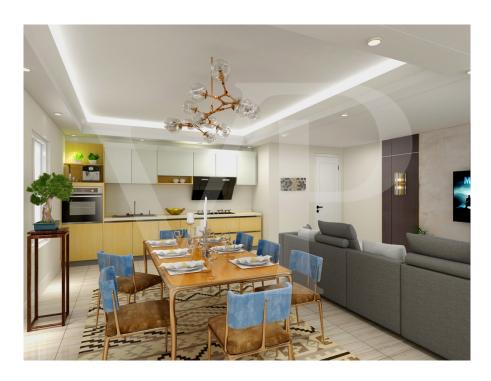

The environment designed for this project provides a large open-plan living area with kitchen and living room illuminated by large windows.

The separate sleeping area consists of three beautiful bright bedrooms, including the master with en-suite bathroom, a double and a single. All bedrooms are of generous size, compared to standard measurements. A further windowed bathroom with shower serves the two bedrooms and the living area. Accessible from the corridor, a practical room designed for laundry and storage room of the house.