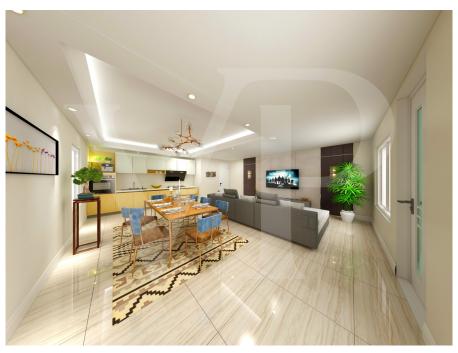

#### A first impression

In a new residential complex, it is proposed a large three rooms on the first floor, with independent access and private garden.

From the garden, through an external staircase leads to the terrace from which you access the house.

The environment designed for this project provides a large open-plan living area with kitchen and living room illuminated by large windows.

The separate sleeping area consists of three beautiful bright bedrooms, including the master with en-suite bathroom, a double and a single. All bedrooms are of generous size, compared to standard measurements. A further windowed bathroom with shower serves the two bedrooms and the living area. Accessible from the corridor, a practical room designed for laundry and storage room of the house.