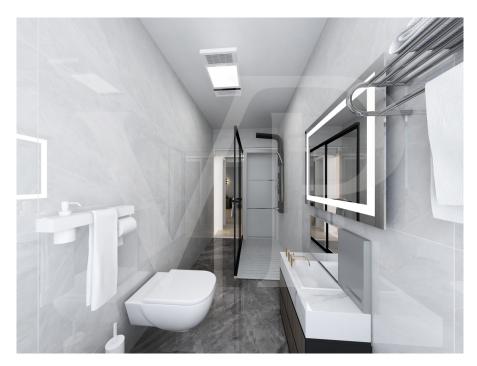

The environment designed for this project provides a large open-plan living area with kitchen and living room illuminated by large windows.

The separate sleeping area consists of three beautiful bright bedrooms, including the master with en-suite bathroom, a double and a single. All bedrooms are of generous size, compared to standard measurements. A further windowed bathroom with shower serves the two bedrooms and the living area. Accessible from the corridor, a practical room designed for laundry and storage room of the house.