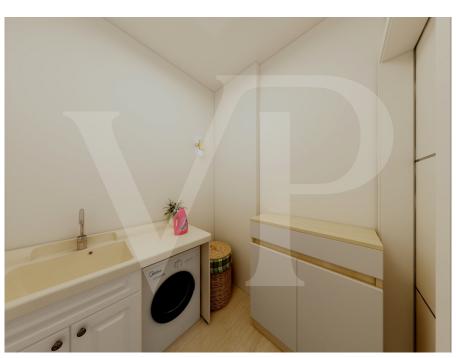

The environment designed for this project provides a large open-plan living area with kitchen and living room illuminated by large windows.

The separate sleeping area consists of three beautiful bright bedrooms, including the master with en-suite bathroom, a double and a single. All bedrooms are of generous size, compared to standard measurements. A further windowed bathroom with shower serves the two bedrooms and the living area. Accessible from the corridor, a practical room designed for laundry and storage room of the house.