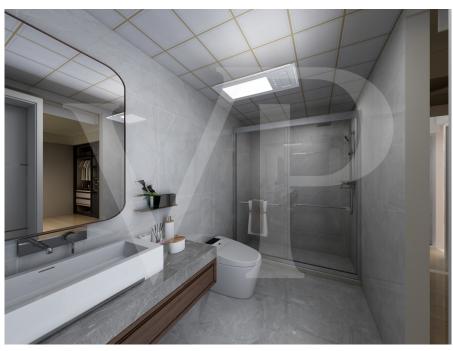

The environment designed for this project provides a large open-plan living area with kitchen and living room illuminated by large windows.

The separate sleeping area consists of three beautiful bright bedrooms, including the master with en-suite bathroom, a double and a single. All bedrooms are of generous size, compared to standard measurements. A further windowed bathroom with shower serves the two bedrooms and the living area. Accessible from the corridor, a practical room designed for laundry and storage room of the house.