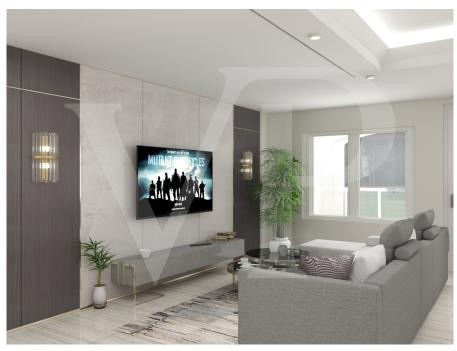

The environment designed for this project provides a large open-plan living area with kitchen and living room illuminated by large windows.

The separate sleeping area consists of three beautiful bright bedrooms, including the master with en-suite bathroom, a double and a single. All bedrooms are of generous size, compared to standard measurements. A further windowed bathroom with shower serves the two bedrooms and the living area. Accessible from the corridor, a practical room designed for laundry and storage room of the house.