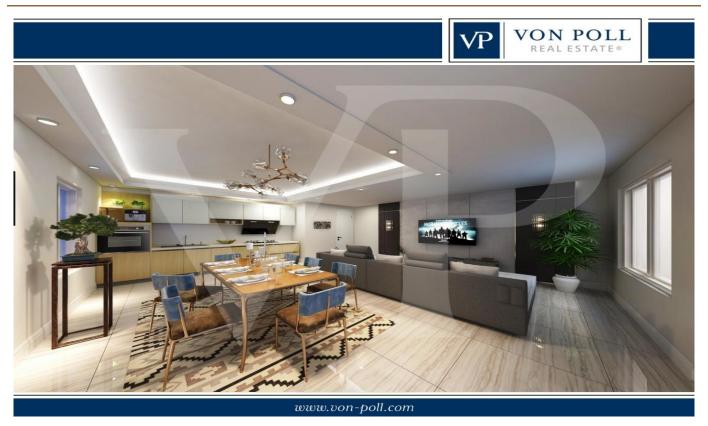

#### A first impression

In a new residential complex, it is proposed a large three rooms on the first floor, with independent access and private garden.

From the garden, through an external staircase leads to the terrace from which you access the house.

The environment designed for this project provides a large open-plan living area with kitchen and living room illuminated by large windows.

The separate sleeping area consists of three beautiful bright bedrooms, including the master with en-suite bathroom, a double and a single. All bedrooms are of generous size, compared to standard measurements. A further windowed bathroom with shower serves the two bedrooms and the living area. Accessible from the corridor, a practical room designed for laundry and storage room of the house.