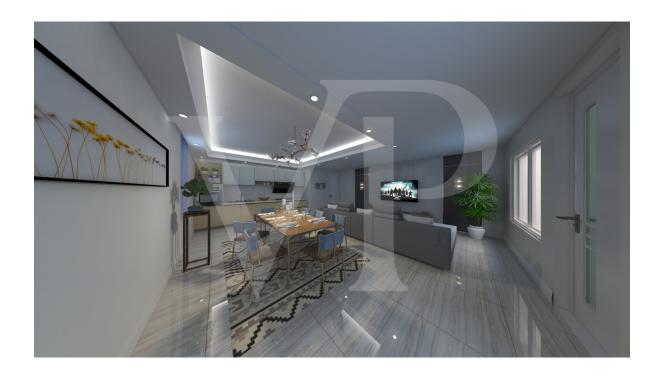

The environment designed for this project provides a large open-plan living area with kitchen and living room illuminated by large windows.

The separate sleeping area consists of three beautiful bright bedrooms, including the master with en-suite bathroom, a double and a single. All bedrooms are of generous size, compared to standard measurements. A further windowed bathroom with shower serves the two bedrooms and the living area. Accessible from the corridor, a practical room designed for laundry and storage room of the house.