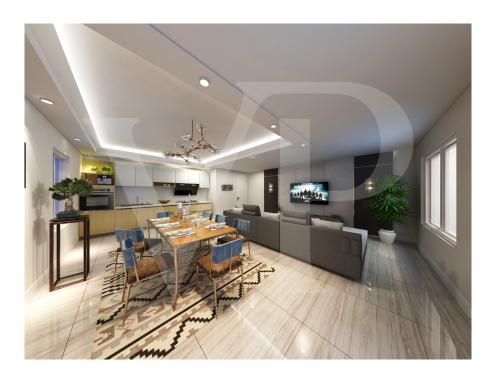

The environment designed for this project provides a large open-plan living area with kitchen and living room illuminated by large windows.

The separate sleeping area consists of three beautiful bright bedrooms, including the master with en-suite bathroom, a double and a single. All bedrooms are of generous size, compared to standard measurements. A further windowed bathroom with shower serves the two bedrooms and the living area. Accessible from the corridor, a practical room designed for laundry and storage room of the house.