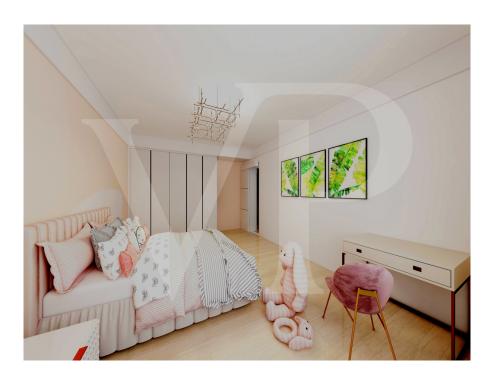

The environment designed for this project provides a large open-plan living area with kitchen and living room illuminated by large windows.

The separate sleeping area consists of three beautiful bright bedrooms, including the master with en-suite bathroom, a double and a single. All bedrooms are of generous size, compared to standard measurements. A further windowed bathroom with shower serves the two bedrooms and the living area. Accessible from the corridor, a practical room designed for laundry and storage room of the house.