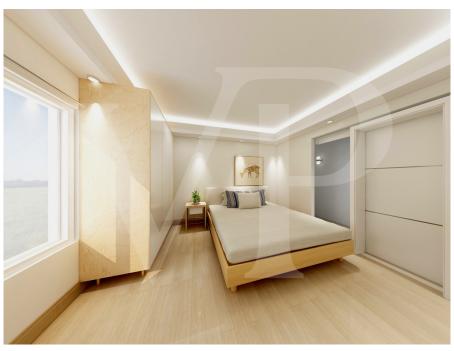

#### A first impression

In a new residential complex, it is proposed a large three rooms on the first floor, with independent access and private garden.

From the garden, through an external staircase leads to the terrace from which you access the house.

The environment designed for this project provides a large open-plan living area with kitchen and living room illuminated by large windows.

The separate sleeping area consists of three beautiful bright bedrooms, including the master with en-suite bathroom, a double and a single. All bedrooms are of generous size, compared to standard measurements. A further windowed bathroom with shower serves the two bedrooms and the living area. Accessible from the corridor, a practical room designed for laundry and storage room of the house.