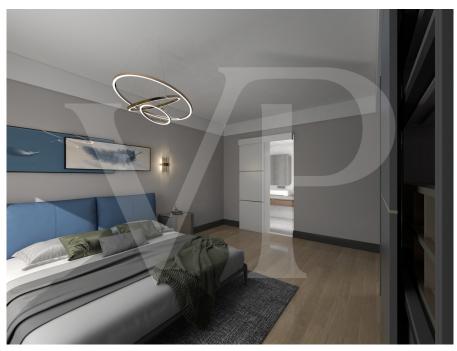

#### A first impression

In a new residential complex, it is proposed a large three rooms on the first floor, with independent access and private garden.

From the garden, through an external staircase leads to the terrace from which you access the house.

The environment designed for this project provides a large open-plan living area with kitchen and living room illuminated by large windows.

The separate sleeping area consists of three beautiful bright bedrooms, including the master with en-suite bathroom, a double and a single. All bedrooms are of generous size, compared to standard measurements. A further windowed bathroom with shower serves the two bedrooms and the living area. Accessible from the corridor, a practical room designed for laundry and storage room of the house.