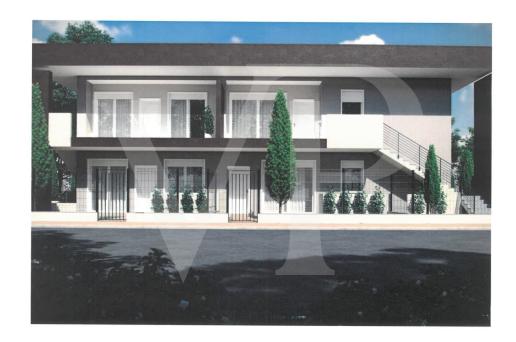

#### A first impression

In a new residential complex, it is proposed a large three rooms on the first floor, with independent access and private garden.

From the garden, through an external staircase leads to the terrace from which you access the house.

Complete the solution a double garage in length which is also accessed by a private external staircase, located within its own garden.

On the driveway access ramp there is a condominium area for parking bicycles.