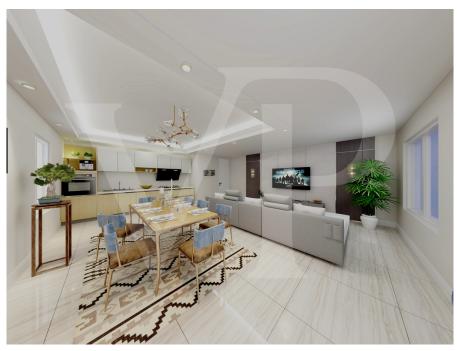

The environment designed for this project provides a large open-plan living area with kitchen and living room illuminated by large windows.

The separate sleeping area consists of three beautiful bright bedrooms, including the master with en-suite bathroom, a double and a single. All bedrooms are of generous size, compared to standard measurements. A further windowed bathroom with shower serves the two bedrooms and the living area. Accessible from the corridor, a practical room designed for laundry and storage room of the house.