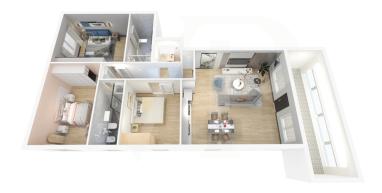

# Floor plans

This floor plan is not to scale. The documents were given to us by the client. For this reason, we cannot guarantee the accuracy of the information.

The environment designed for this project provides a large open-plan living area with kitchen and living room illuminated by large windows.

The separate sleeping area consists of three beautiful bright bedrooms, including the master with en-suite bathroom, a double and a single. All bedrooms are of generous size, compared to standard measurements. A further windowed bathroom with shower serves the two bedrooms and the living area. Accessible from the corridor, a practical room designed for laundry and storage room of the house.