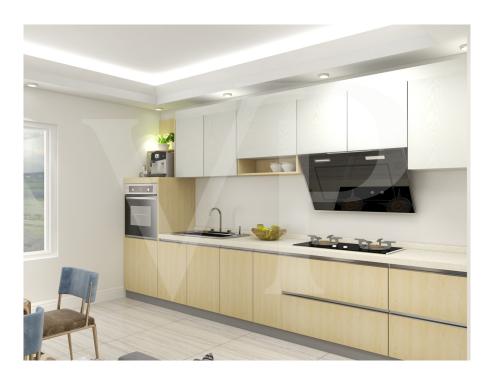

The environment designed for this project provides a large open-plan living area with kitchen and living room illuminated by large windows.

The separate sleeping area consists of three beautiful bright bedrooms, including the master with en-suite bathroom, a double and a single. All bedrooms are of generous size, compared to standard measurements. A further windowed bathroom with shower serves the two bedrooms and the living area. Accessible from the corridor, a practical room designed for laundry and storage room of the house.