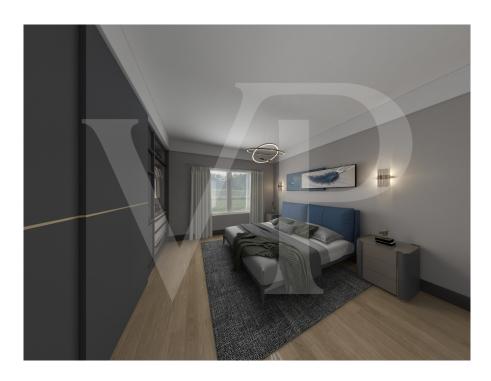

The environment designed for this project provides a large open-plan living area with kitchen and living room illuminated by large windows.

The separate sleeping area consists of three beautiful bright bedrooms, including the master with en-suite bathroom, a double and a single. All bedrooms are of generous size, compared to standard measurements. A further windowed bathroom with shower serves the two bedrooms and the living area. Accessible from the corridor, a practical room designed for laundry and storage room of the house.