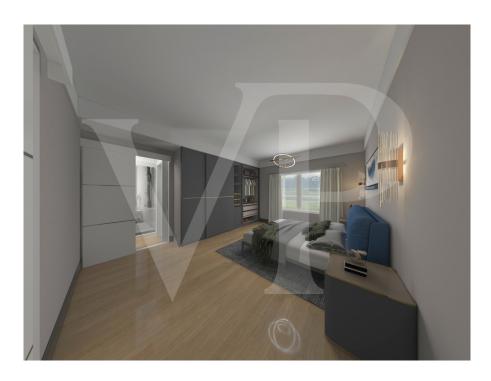

#### A first impression

In a new residential complex, it is proposed a large three rooms on the first floor, with independent access and private garden.

From the garden, through an external staircase leads to the terrace from which you access the house.

The environment designed for this project provides a large open-plan living area with kitchen and living room illuminated by large windows.

The separate sleeping area consists of three beautiful bright bedrooms, including the master with en-suite bathroom, a double and a single. All bedrooms are of generous size, compared to standard measurements. A further windowed bathroom with shower serves the two bedrooms and the living area. Accessible from the corridor, a practical room designed for laundry and storage room of the house.