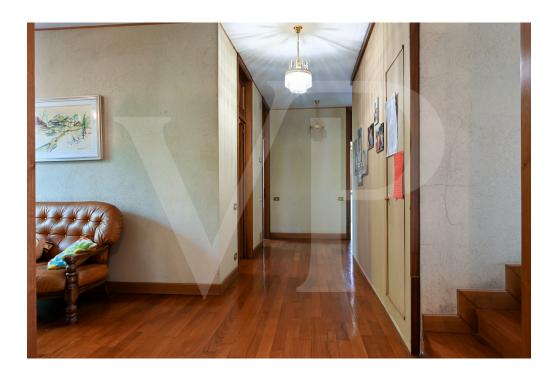

#### A first impression

Spacious country villa, with park and wooden outbuilding.

A large habitable porch, equipped with a fireplace runs on the two main sides of the dwelling, accompanying to the entrance of the Villa, where we are greeted, on a slightly raised level, by an elegant representative living room with a central fireplace. The house with a generously sized floor plan on the ground floor also consists of a kitchen, living room, bathroom, laundry room, study and utility room.

On the first floor, accessible by two separate internal staircases are 5 bedrooms, 1 sitting room, walk-in closet and 2 large bathrooms.

On the third and top floor attic area of generous size, equipped with bathroom and fireplace.