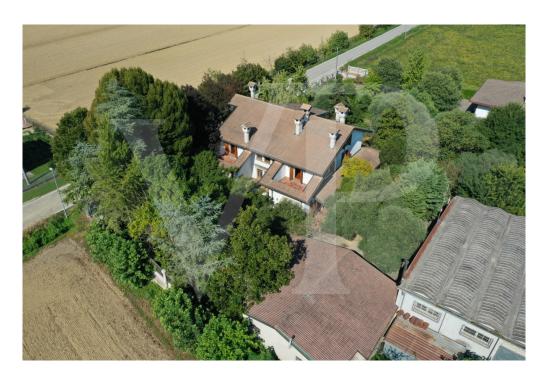

#### A first impression

Spacious country villa, with park and wooden outbuilding.

A large habitable porch, equipped with a fireplace runs on the two main sides of the dwelling, accompanying to the entrance of the Villa, where we are greeted, on a slightly raised level, by an elegant representative living room with a central fireplace. The house with a generously sized floor plan on the ground floor also consists of a kitchen, living room, bathroom, laundry room, study and utility room.

On the first floor, accessible by two separate internal staircases are 5 bedrooms, 1 sitting room, walk-in closet and 2 large bathrooms.

On the third and top floor attic area of generous size, equipped with bathroom and fireplace.

In the basement large cellar, tavern equipped with fireplace with wood stove and separate kitchen.

The property also consists of a large planted park, inside which there is a wooden chalet divided into 2 rooms and 1 bathroom, 3 garages.