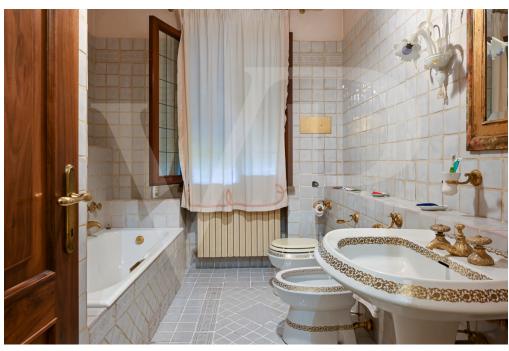

#### A first impression

Spacious country villa, with park and wooden outbuilding.

A large habitable porch, equipped with a fireplace runs on the two main sides of the dwelling, accompanying to the entrance of the Villa, where we are greeted, on a slightly raised level, by an elegant representative living room with a central fireplace. The house with a generously sized floor plan on the ground floor also consists of a kitchen, living room, bathroom, laundry room, study and utility room.

On the first floor, accessible by two separate internal staircases are 5 bedrooms, 1 sitting room, walk-in closet and 2 large bathrooms.

On the third and top floor attic area of generous size, equipped with bathroom and fireplace.