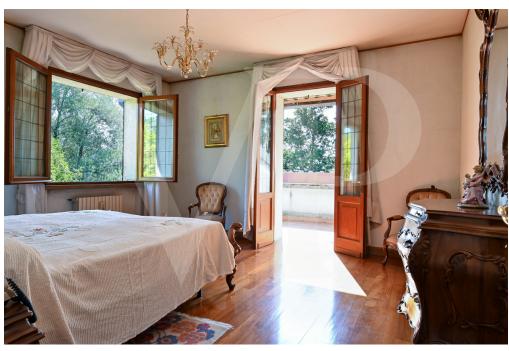

#### A first impression

Spacious country villa, with park and wooden outbuilding.

A large habitable porch, equipped with a fireplace runs on the two main sides of the dwelling, accompanying to the entrance of the Villa, where we are greeted, on a slightly raised level, by an elegant representative living room with a central fireplace. The house with a generously sized floor plan on the ground floor also consists of a kitchen, living room, bathroom, laundry room, study and utility room.

On the first floor, accessible by two separate internal staircases are 5 bedrooms, 1 sitting room, walk-in closet and 2 large bathrooms.

On the third and top floor attic area of generous size, equipped with bathroom and fireplace.