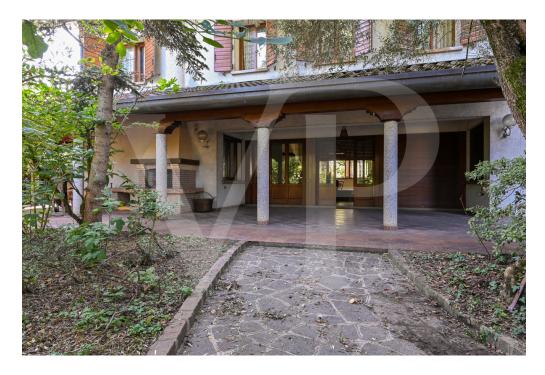

#### A first impression

Spacious country villa, with park and wooden outbuilding.

A large habitable porch, equipped with a fireplace runs on the two main sides of the dwelling, accompanying to the entrance of the Villa, where we are greeted, on a slightly raised level, by an elegant representative living room with a central fireplace. The house with a generously sized floor plan on the ground floor also consists of a kitchen, living room, bathroom, laundry room, study and utility room.