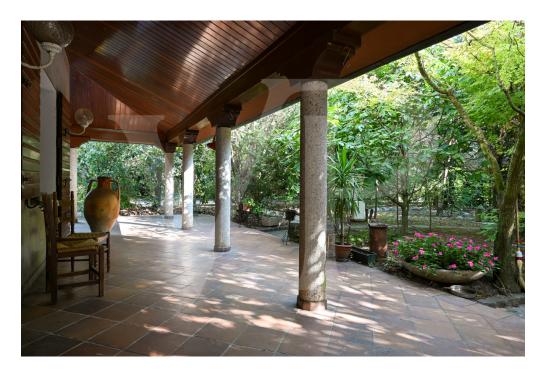

#### A first impression

Spacious country villa, with park and wooden outbuilding.

A large habitable porch, equipped with a fireplace runs on the two main sides of the dwelling, accompanying to the entrance of the Villa, where we are greeted, on a slightly raised level, by an elegant representative living room with a central fireplace. The house with a generously sized floor plan on the ground floor also consists of a kitchen, living room, bathroom, laundry room, study and utility room.

In the basement large cellar, tavern equipped with fireplace with wood stove and separate kitchen.

The property also consists of a large planted park, inside which there is a wooden chalet divided into 2 rooms and 1 bathroom, 3 garages.