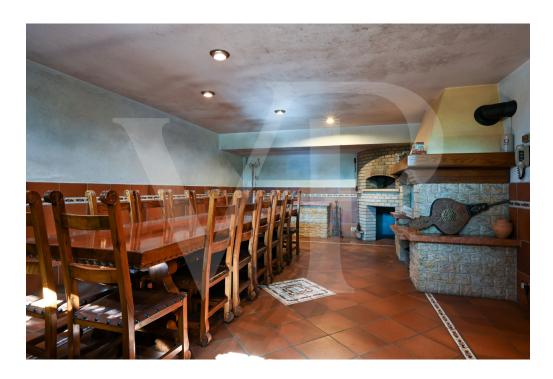

In the basement large cellar, tavern equipped with fireplace with wood stove and separate kitchen.

The property also consists of a large planted park, inside which there is a wooden chalet divided into 2 rooms and 1 bathroom, 3 garages.