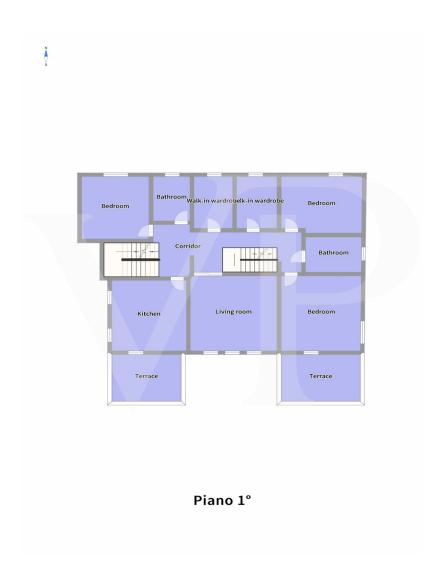

# Floor plans

This floor plan is not to scale. The documents were given to us by the client. For this reason, we cannot guarantee the accuracy of the information.

On the first floor, accessible by two separate internal staircases are 5 bedrooms, 1 sitting room, walk-in closet and 2 large bathrooms.

On the third and top floor attic area of generous size, equipped with bathroom and fireplace.