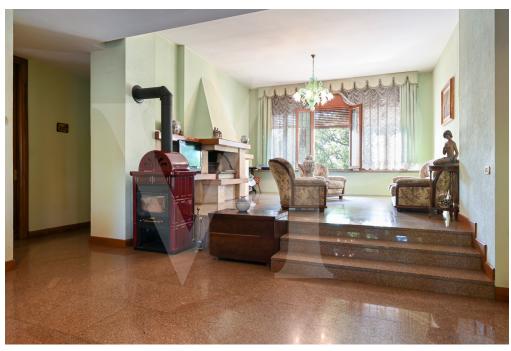

#### A first impression

Spacious country villa, with park and wooden outbuilding.

A large habitable porch, equipped with a fireplace runs on the two main sides of the dwelling, accompanying to the entrance of the Villa, where we are greeted, on a slightly raised level, by an elegant representative living room with a central fireplace. The house with a generously sized floor plan on the ground floor also consists of a kitchen, living room, bathroom, laundry room, study and utility room.

On the first floor, accessible by two separate internal staircases are 5 bedrooms, 1 sitting room, walk-in closet and 2 large bathrooms.

On the third and top floor attic area of generous size, equipped with bathroom and fireplace.