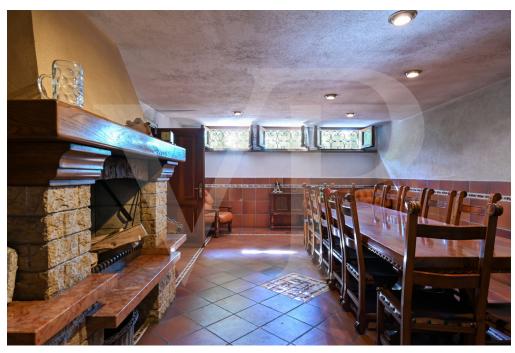

In the basement large cellar, tavern equipped with fireplace with wood stove and separate kitchen.

The property also consists of a large planted park, inside which there is a wooden chalet divided into 2 rooms and 1 bathroom, 3 garages.