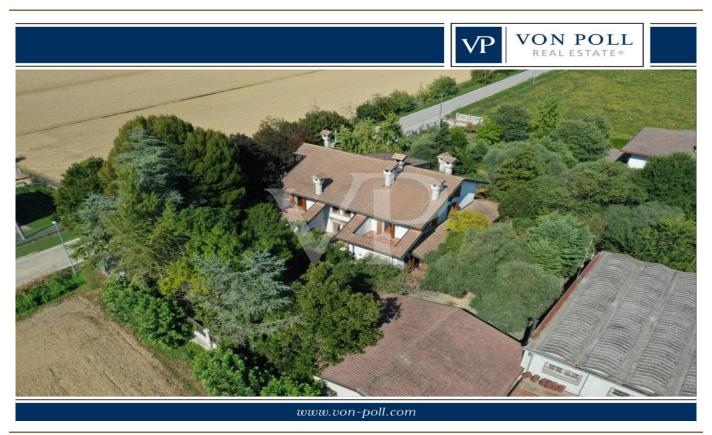

#### A first impression

Spacious country villa, with park and wooden outbuilding.

A large habitable porch, equipped with a fireplace runs on the two main sides of the dwelling, accompanying to the entrance of the Villa, where we are greeted, on a slightly raised level, by an elegant representative living room with a central fireplace. The house with a generously sized floor plan on the ground floor also consists of a kitchen, living room, bathroom, laundry room, study and utility room.

On the first floor, accessible by two separate internal staircases are 5 bedrooms, 1 sitting room, walk-in closet and 2 large bathrooms.

On the third and top floor attic area of generous size, equipped with bathroom and fireplace.

In the basement large cellar, tavern equipped with fireplace with wood stove and separate kitchen.

The property also consists of a large planted park, inside which there is a wooden chalet divided into 2 rooms and 1 bathroom, 3 garages.