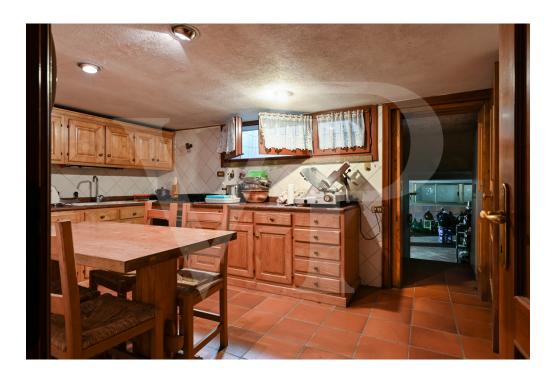

#### A first impression

Spacious country villa, with park and wooden outbuilding.

A large habitable porch, equipped with a fireplace runs on the two main sides of the dwelling, accompanying to the entrance of the Villa, where we are greeted, on a slightly raised level, by an elegant representative living room with a central fireplace. The house with a generously sized floor plan on the ground floor also consists of a kitchen, living room, bathroom, laundry room, study and utility room.