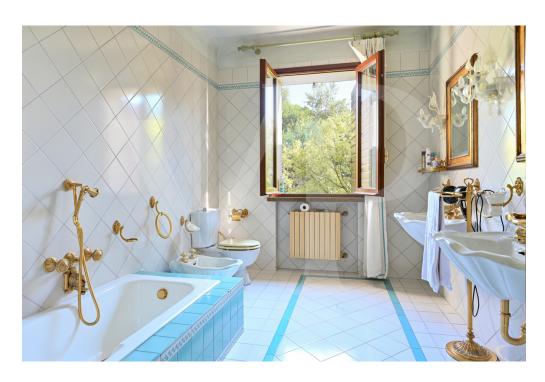

#### A first impression

Spacious country villa, with park and wooden outbuilding.

A large habitable porch, equipped with a fireplace runs on the two main sides of the dwelling, accompanying to the entrance of the Villa, where we are greeted, on a slightly raised level, by an elegant representative living room with a central fireplace. The house with a generously sized floor plan on the ground floor also consists of a kitchen, living room, bathroom, laundry room, study and utility room.

On the first floor, accessible by two separate internal staircases are 5 bedrooms, 1 sitting room, walk-in closet and 2 large bathrooms.

On the third and top floor attic area of generous size, equipped with bathroom and fireplace.