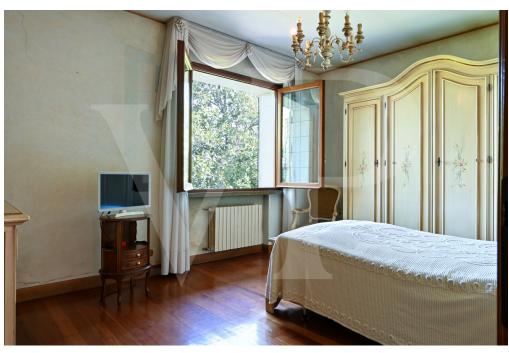

#### A first impression

Spacious country villa, with park and wooden outbuilding.

A large habitable porch, equipped with a fireplace runs on the two main sides of the dwelling, accompanying to the entrance of the Villa, where we are greeted, on a slightly raised level, by an elegant representative living room with a central fireplace. The house with a generously sized floor plan on the ground floor also consists of a kitchen, living room, bathroom, laundry room, study and utility room.

On the first floor, accessible by two separate internal staircases are 5 bedrooms, 1 sitting room, walk-in closet and 2 large bathrooms.

On the third and top floor attic area of generous size, equipped with bathroom and fireplace.