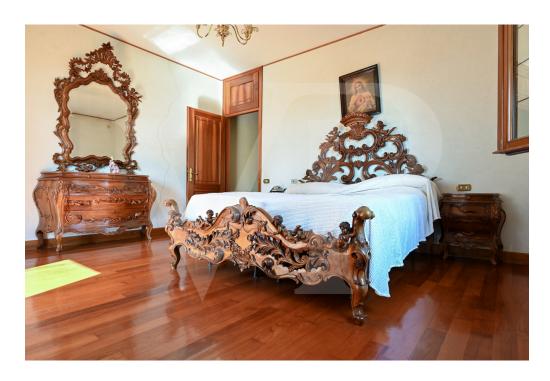

#### A first impression

Spacious country villa, with park and wooden outbuilding.

A large habitable porch, equipped with a fireplace runs on the two main sides of the dwelling, accompanying to the entrance of the Villa, where we are greeted, on a slightly raised level, by an elegant representative living room with a central fireplace. The house with a generously sized floor plan on the ground floor also consists of a kitchen, living room, bathroom, laundry room, study and utility room.

On the first floor, accessible by two separate internal staircases are 5 bedrooms, 1 sitting room, walk-in closet and 2 large bathrooms.

On the third and top floor attic area of generous size, equipped with bathroom and fireplace.