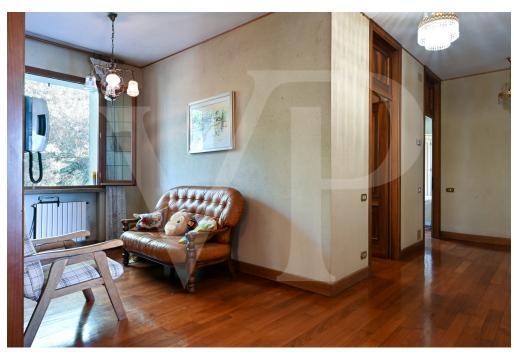

#### A first impression

Spacious country villa, with park and wooden outbuilding.

A large habitable porch, equipped with a fireplace runs on the two main sides of the dwelling, accompanying to the entrance of the Villa, where we are greeted, on a slightly raised level, by an elegant representative living room with a central fireplace. The house with a generously sized floor plan on the ground floor also consists of a kitchen, living room, bathroom, laundry room, study and utility room.

On the first floor, accessible by two separate internal staircases are 5 bedrooms, 1 sitting room, walk-in closet and 2 large bathrooms.

On the third and top floor attic area of generous size, equipped with bathroom and fireplace.