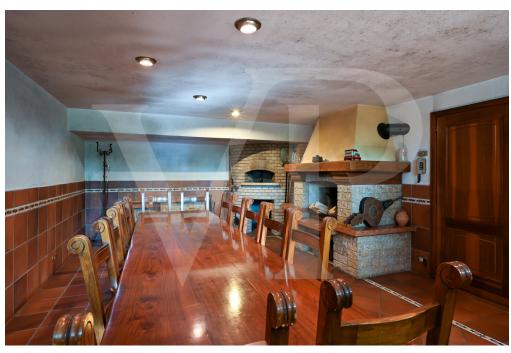

In the basement large cellar, tavern equipped with fireplace with wood stove and separate kitchen.

The property also consists of a large planted park, inside which there is a wooden chalet divided into 2 rooms and 1 bathroom, 3 garages.