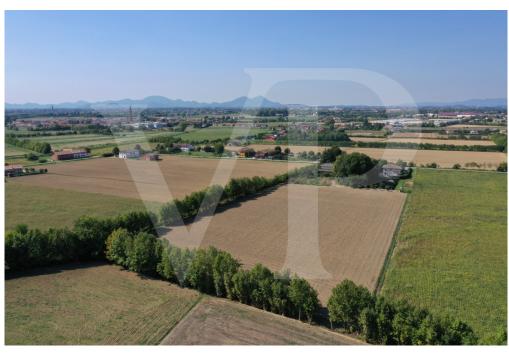

Windows and floors are in excellent condition.

The generous attached spaces and volumes represent an opportunity for expansion. Possibility to purchase additional agricultural land located to the rear of the house for about 17,500 sq. m. and attached agricultural structures with separate negotiation.