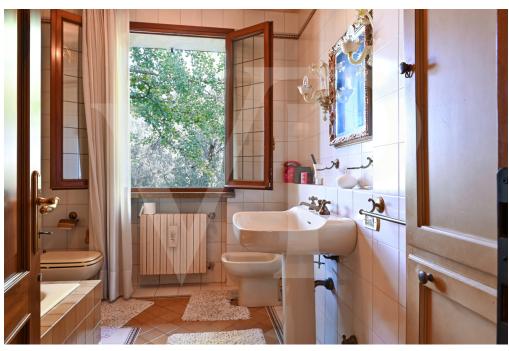

#### A first impression

Spacious country villa, with park and wooden outbuilding.

A large habitable porch, equipped with a fireplace runs on the two main sides of the dwelling, accompanying to the entrance of the Villa, where we are greeted, on a slightly raised level, by an elegant representative living room with a central fireplace. The house with a generously sized floor plan on the ground floor also consists of a kitchen, living room, bathroom, laundry room, study and utility room.

#### Details of amenities

The property built in the 1980s boasts superior finishes for the time: electric gates, electric overhead doors, intercom, built-in wall stereo system in all rooms, irrigation system and lighting throughout the park.

Windows and floors are in excellent condition.

The generous attached spaces and volumes represent an opportunity for expansion. Possibility to purchase additional agricultural land located to the rear of the house for about 17,500 sq. m. and attached agricultural structures with separate negotiation.