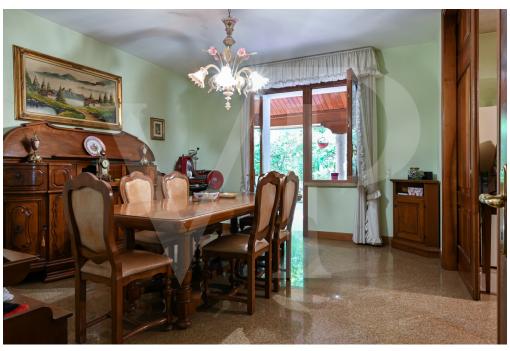

#### A first impression

Spacious country villa, with park and wooden outbuilding.

A large habitable porch, equipped with a fireplace runs on the two main sides of the dwelling, accompanying to the entrance of the Villa, where we are greeted, on a slightly raised level, by an elegant representative living room with a central fireplace. The house with a generously sized floor plan on the ground floor also consists of a kitchen, living room, bathroom, laundry room, study and utility room.