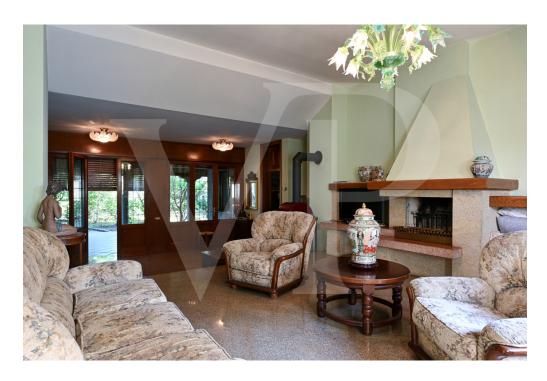

#### A first impression

Spacious country villa, with park and wooden outbuilding.

A large habitable porch, equipped with a fireplace runs on the two main sides of the dwelling, accompanying to the entrance of the Villa, where we are greeted, on a slightly raised level, by an elegant representative living room with a central fireplace. The house with a generously sized floor plan on the ground floor also consists of a kitchen, living room, bathroom, laundry room, study and utility room.