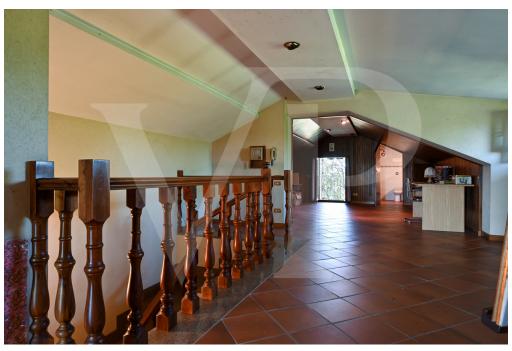

On the first floor, accessible by two separate internal staircases are 5 bedrooms, 1 sitting room, walk-in closet and 2 large bathrooms.

On the third and top floor attic area of generous size, equipped with bathroom and fireplace.