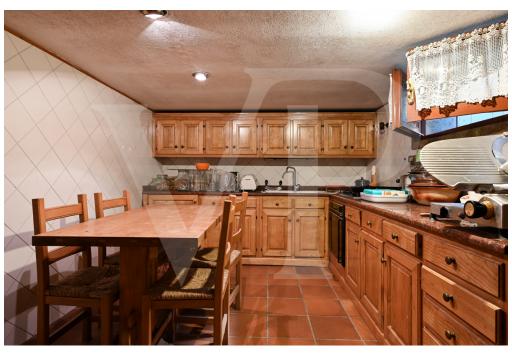

#### A first impression

Spacious country villa, with park and wooden outbuilding.

A large habitable porch, equipped with a fireplace runs on the two main sides of the dwelling, accompanying to the entrance of the Villa, where we are greeted, on a slightly raised level, by an elegant representative living room with a central fireplace. The house with a generously sized floor plan on the ground floor also consists of a kitchen, living room, bathroom, laundry room, study and utility room.