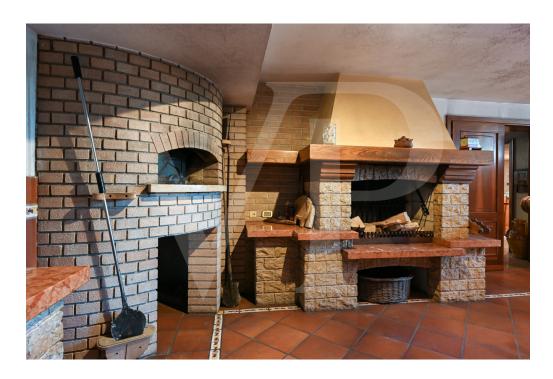

In the basement large cellar, tavern equipped with fireplace with wood stove and separate kitchen.

The property also consists of a large planted park, inside which there is a wooden chalet divided into 2 rooms and 1 bathroom, 3 garages.