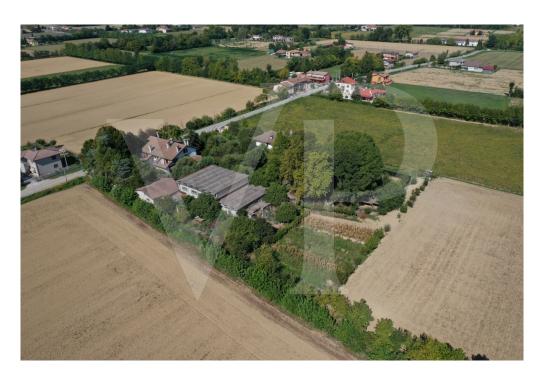

#### All about the location

Limena is a small independent community on the outskirts of Padua, strategically located with respect to the road system, positioned close to the Padova Ovest highway exit. Endowed with one of the main industrial zones in the city of Padua, it essentially represents the natural seamless expansion with the city of Padua, which is only a few minutes away by car.

The house is located in the suburban area with agricultural vocation, very quiet but at the same time convenient to all destinations as it is only a few kilometers from the ring road.