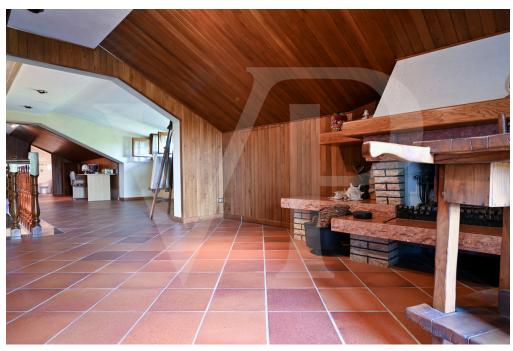

#### A first impression

Spacious country villa, with park and wooden outbuilding.

A large habitable porch, equipped with a fireplace runs on the two main sides of the dwelling, accompanying to the entrance of the Villa, where we are greeted, on a slightly raised level, by an elegant representative living room with a central fireplace. The house with a generously sized floor plan on the ground floor also consists of a kitchen, living room, bathroom, laundry room, study and utility room.

On the first floor, accessible by two separate internal staircases are 5 bedrooms, 1 sitting room, walk-in closet and 2 large bathrooms.

On the third and top floor attic area of generous size, equipped with bathroom and fireplace.