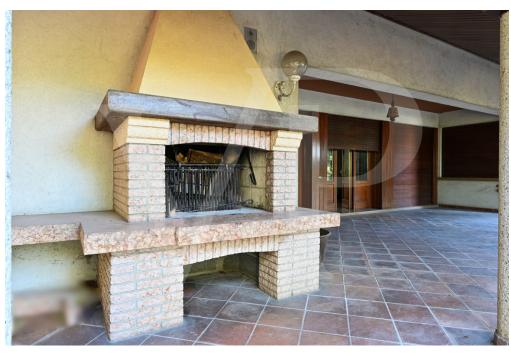

#### A first impression

Spacious country villa, with park and wooden outbuilding.

A large habitable porch, equipped with a fireplace runs on the two main sides of the dwelling, accompanying to the entrance of the Villa, where we are greeted, on a slightly raised level, by an elegant representative living room with a central fireplace. The house with a generously sized floor plan on the ground floor also consists of a kitchen, living room, bathroom, laundry room, study and utility room.

Inside the park there are several spaces used as a barbeque area with gazebos and tables.