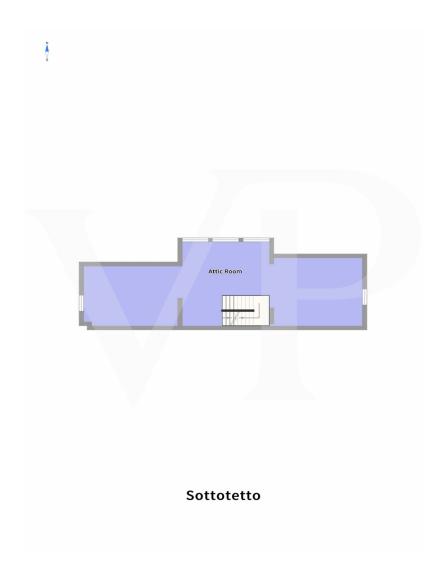

# Floor plans

This floor plan is not to scale. The documents were given to us by the client. For this reason, we cannot guarantee the accuracy of the information.

On the first floor, accessible by two separate internal staircases are 5 bedrooms, 1 sitting room, walk-in closet and 2 large bathrooms.

On the third and top floor attic area of generous size, equipped with bathroom and fireplace.