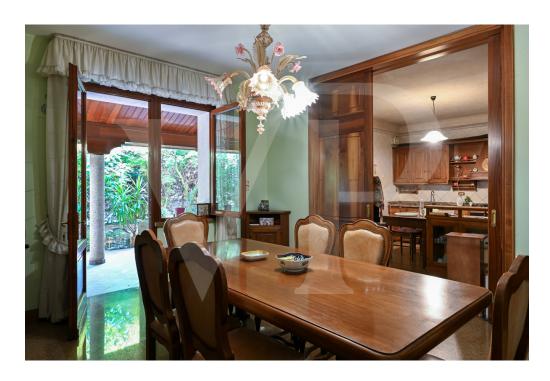

#### A first impression

Spacious country villa, with park and wooden outbuilding.

A large habitable porch, equipped with a fireplace runs on the two main sides of the dwelling, accompanying to the entrance of the Villa, where we are greeted, on a slightly raised level, by an elegant representative living room with a central fireplace. The house with a generously sized floor plan on the ground floor also consists of a kitchen, living room, bathroom, laundry room, study and utility room.