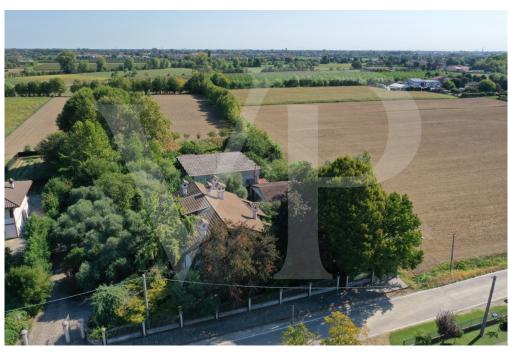

#### All about the location

Limena is a small independent community on the outskirts of Padua, strategically located with respect to the road system, positioned close to the Padova Ovest highway exit. Endowed with one of the main industrial zones in the city of Padua, it essentially represents the natural seamless expansion with the city of Padua, which is only a few minutes away by car.

The house is located in the suburban area with agricultural vocation, very quiet but at the same time convenient to all destinations as it is only a few kilometers from the ring road.