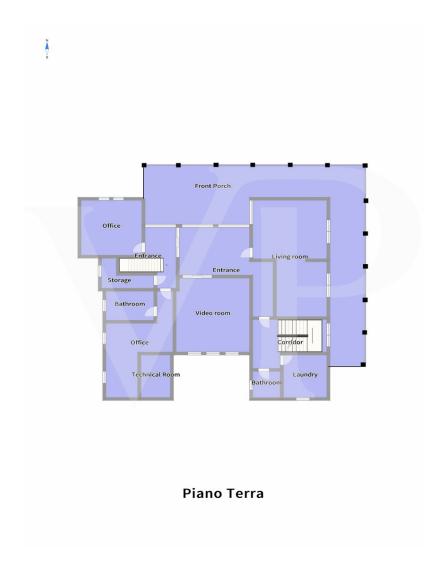

# Floor plans

This floor plan is not to scale. The documents were given to us by the client. For this reason, we cannot guarantee the accuracy of the information.

#### A first impression

Spacious country villa, with park and wooden outbuilding.

A large habitable porch, equipped with a fireplace runs on the two main sides of the dwelling, accompanying to the entrance of the Villa, where we are greeted, on a slightly raised level, by an elegant representative living room with a central fireplace. The house with a generously sized floor plan on the ground floor also consists of a kitchen, living room, bathroom, laundry room, study and utility room.