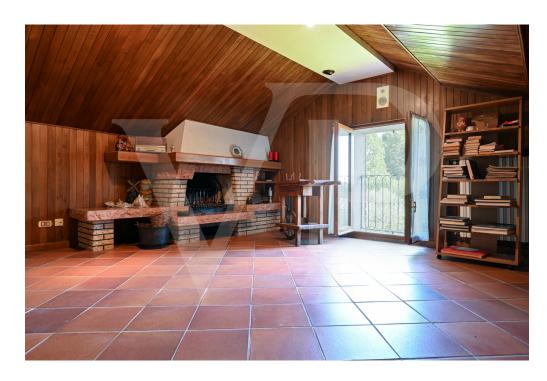

#### A first impression

Spacious country villa, with park and wooden outbuilding.

A large habitable porch, equipped with a fireplace runs on the two main sides of the dwelling, accompanying to the entrance of the Villa, where we are greeted, on a slightly raised level, by an elegant representative living room with a central fireplace. The house with a generously sized floor plan on the ground floor also consists of a kitchen, living room, bathroom, laundry room, study and utility room.

On the first floor, accessible by two separate internal staircases are 5 bedrooms, 1 sitting room, walk-in closet and 2 large bathrooms.

On the third and top floor attic area of generous size, equipped with bathroom and fireplace.