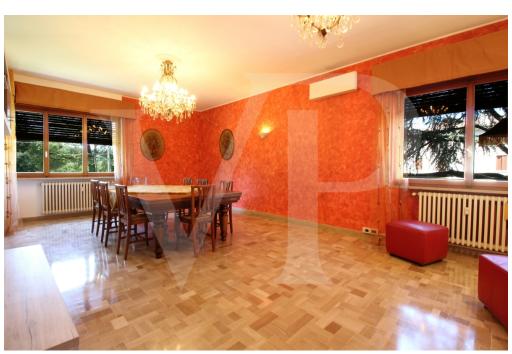

#### A first impression

Spacious apartment arranged on one level, on the first floor, within a residential context consisting of a few units surrounded by greenery at a stone's throw from the city.

The proposed solution consists of, entrance hall, study, large living room with separate kitchen of habitable size, fully furnished in masonry and equipped with wood-fired "economic kitchen".

A terrace is accessible from the kitchen, which runs along the entire front side of the apartment and overlooks a beautiful manicured garden with tall plants. In the living room there is a billiard table, which can also be used as a dining table thanks to the practical removable panels.