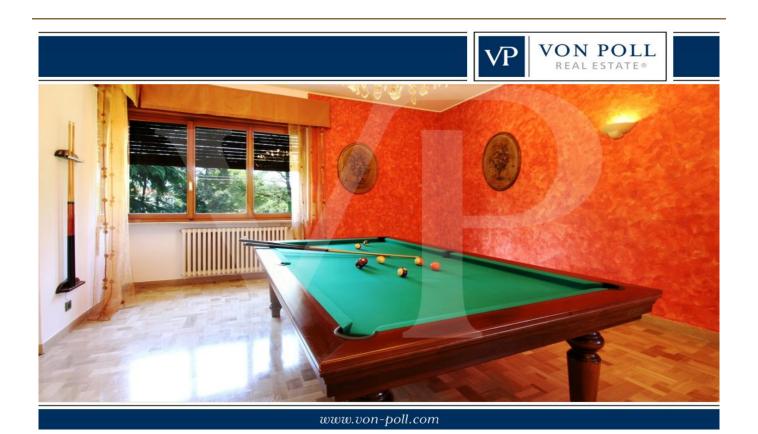

A terrace is accessible from the kitchen, which runs along the entire front side of the apartment and overlooks a beautiful manicured garden with tall plants. In the living room there is a billiard table, which can also be used as a dining table thanks to the practical removable panels.

Pool table