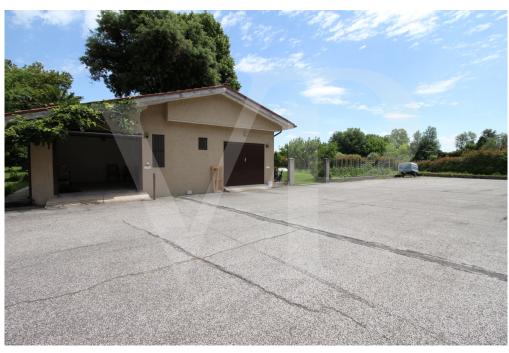

The separate sleeping area, consists of 3 bedrooms, of which the master bedroom has a small terrace, and two bathrooms, one of which is smaller and blind, with connections for washing machine.

Inside the large courtyard, private garage and reserved parking space.