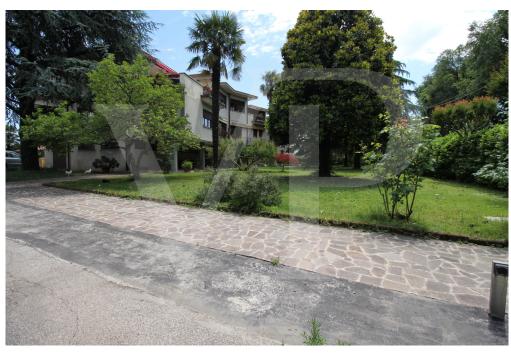

#### A first impression

Spacious apartment arranged on one level, on the first floor, within a residential context consisting of a few units surrounded by greenery at a stone's throw from the city.

The proposed solution consists of, entrance hall, study, large living room with separate kitchen of habitable size, fully furnished in masonry and equipped with wood-fired "economic kitchen".

A terrace is accessible from the kitchen, which runs along the entire front side of the apartment and overlooks a beautiful manicured garden with tall plants. In the living room there is a billiard table, which can also be used as a dining table thanks to the practical removable panels.

The separate sleeping area, consists of 3 bedrooms, of which the master bedroom has a small terrace, and two bathrooms, one of which is smaller and blind, with connections for washing machine.

Inside the large courtyard, private garage and reserved parking space.

#### All about the location

On the outskirts of the city, in an oasis of greenery, this solution is characterized by its proximity to the new Borgo Berga neighborhood, within walking distance. The city center is only a few minutes away by car, and it is also very practical to reach it by bicycle.