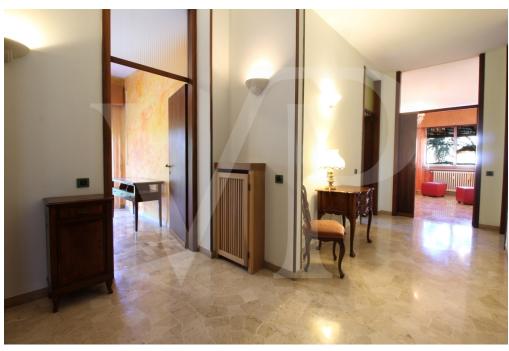

#### A first impression

Spacious apartment arranged on one level, on the first floor, within a residential context consisting of a few units surrounded by greenery at a stone's throw from the city.

The proposed solution consists of, entrance hall, study, large living room with separate kitchen of habitable size, fully furnished in masonry and equipped with wood-fired "economic kitchen".

A terrace is accessible from the kitchen, which runs along the entire front side of the apartment and overlooks a beautiful manicured garden with tall plants. In the living room there is a billiard table, which can also be used as a dining table thanks to the practical removable panels.