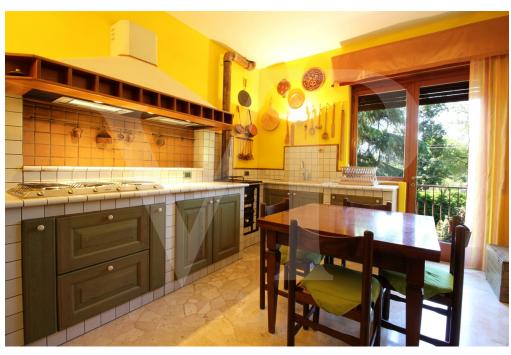

#### A first impression

Spacious apartment arranged on one level, on the first floor, within a residential context consisting of a few units surrounded by greenery at a stone's throw from the city.

The proposed solution consists of, entrance hall, study, large living room with separate kitchen of habitable size, fully furnished in masonry and equipped with wood-fired "economic kitchen".

#### Details of amenities

Apartment currently leased to American citizen, with lease agreement annual rent €. 14,040.00.

Green condominium area equipped with barbecue area Air conditioning

Fully equipped kitchen