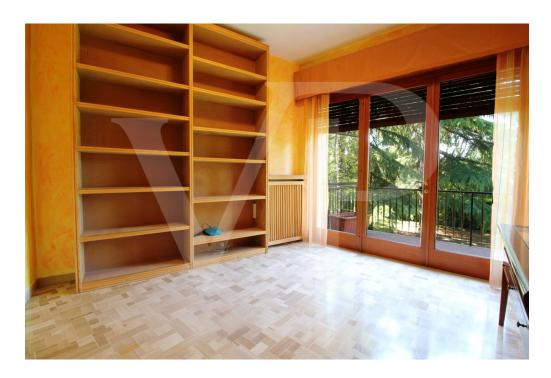

#### A first impression

Spacious apartment arranged on one level, on the first floor, within a residential context consisting of a few units surrounded by greenery at a stone's throw from the city.

The proposed solution consists of, entrance hall, study, large living room with separate kitchen of habitable size, fully furnished in masonry and equipped with wood-fired "economic kitchen".