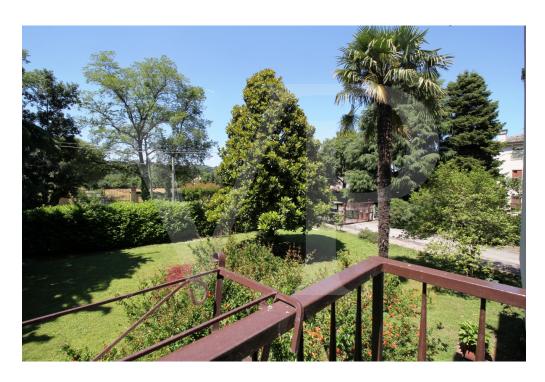

A terrace is accessible from the kitchen, which runs along the entire front side of the apartment and overlooks a beautiful manicured garden with tall plants. In the living room there is a billiard table, which can also be used as a dining table thanks to the practical removable panels.

The separate sleeping area, consists of 3 bedrooms, of which the master bedroom has a small terrace, and two bathrooms, one of which is smaller and blind, with connections for washing machine.

Inside the large courtyard, private garage and reserved parking space.