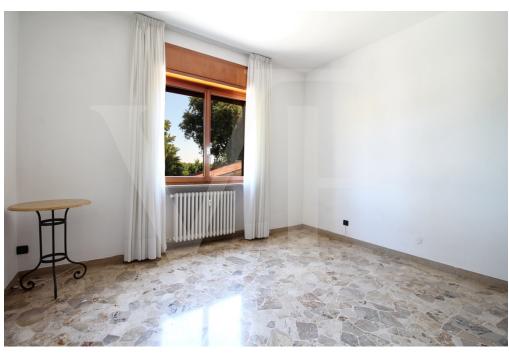

#### A first impression

Spacious apartment arranged on one level, on the first floor, within a residential context consisting of a few units surrounded by greenery at a stone's throw from the city.

The proposed solution consists of, entrance hall, study, large living room with separate kitchen of habitable size, fully furnished in masonry and equipped with wood-fired "economic kitchen".

A terrace is accessible from the kitchen, which runs along the entire front side of the apartment and overlooks a beautiful manicured garden with tall plants. In the living room there is a billiard table, which can also be used as a dining table thanks to the practical removable panels.