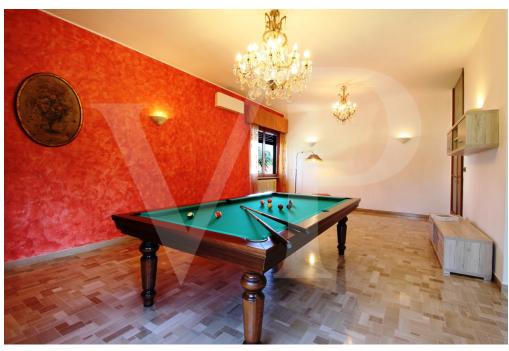

A terrace is accessible from the kitchen, which runs along the entire front side of the apartment and overlooks a beautiful manicured garden with tall plants. In the living room there is a billiard table, which can also be used as a dining table thanks to the practical removable panels.

Pool table