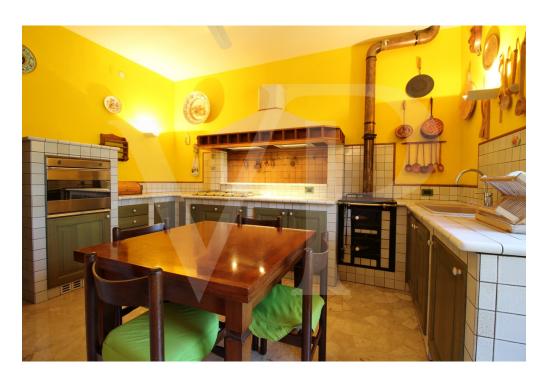

#### A first impression

Spacious apartment arranged on one level, on the first floor, within a residential context consisting of a few units surrounded by greenery at a stone's throw from the city.

The proposed solution consists of, entrance hall, study, large living room with separate kitchen of habitable size, fully furnished in masonry and equipped with wood-fired "economic kitchen".

#### Details of amenities

Apartment currently leased to American citizen, with lease agreement annual rent €. 14,040.00.

Green condominium area equipped with barbecue area Air conditioning

Fully equipped kitchen