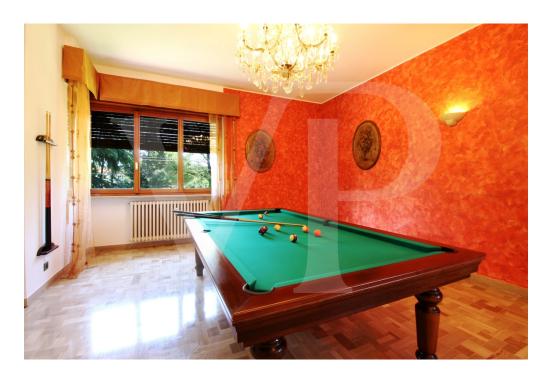

A terrace is accessible from the kitchen, which runs along the entire front side of the apartment and overlooks a beautiful manicured garden with tall plants. In the living room there is a billiard table, which can also be used as a dining table thanks to the practical removable panels.

Pool table