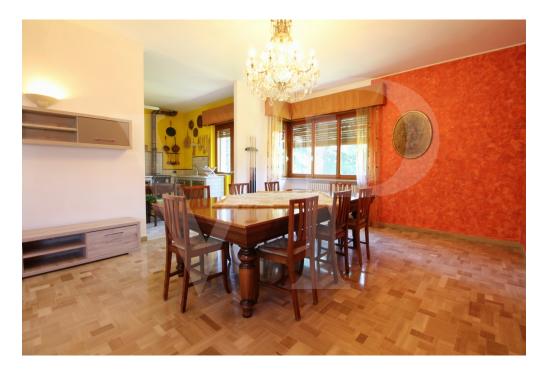

#### A first impression

Spacious apartment arranged on one level, on the first floor, within a residential context consisting of a few units surrounded by greenery at a stone's throw from the city.

The proposed solution consists of, entrance hall, study, large living room with separate kitchen of habitable size, fully furnished in masonry and equipped with wood-fired "economic kitchen".

A terrace is accessible from the kitchen, which runs along the entire front side of the apartment and overlooks a beautiful manicured garden with tall plants. In the living room there is a billiard table, which can also be used as a dining table thanks to the practical removable panels.