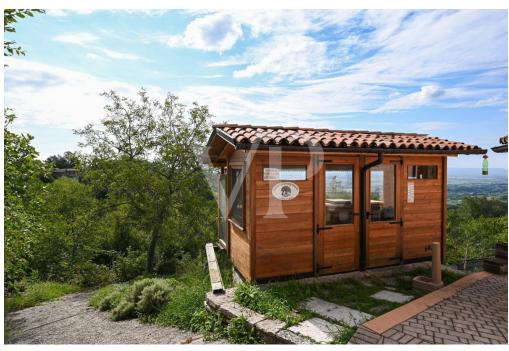

A characteristic wooden chalet is intended for "Integrated Beehive" an exclusive activity with registered trademark that combines beekeeping with wellness treatments.