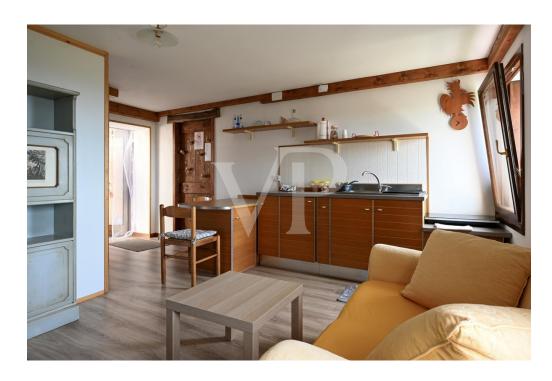

#### A first impression

Real estate complex in a scenic area in San Luca di Marostica.

The property the result of recent renovation is presented as a complex of townhouses with one unit intended for owner's residence, three two-bedroom units for tourist rental, one unfinished to be completed, one to be renovated and two large garages.

Each unit enjoys a separate entrance, custom furnishings, exclusive parking space, and availability of outdoor area.

The appurtenant court boasts a unique view of the Vicenza plain with separate green areas dedicated to barbecue, garden and vegetable garden.

#### Details of amenities

The dwellings are refurbished with excellent quality finishes, feature wooden windows and doors with double glazing, wooden parquet floors, radiator heating, boiler with solar thermal system.