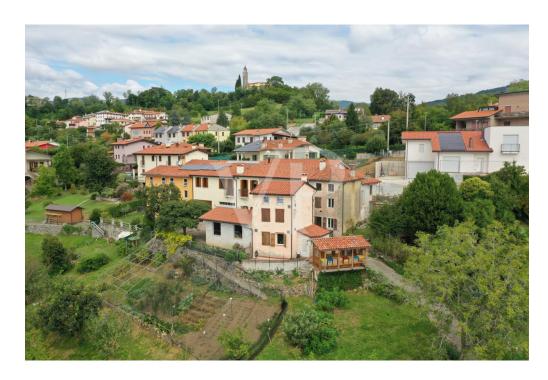

#### All about the location

San Luca is a hamlet of the municipality of Marostica, in the province of Vicenza. Located northwest of the historic center, it lies on the ridge of the Volpare hill (one of the modest reliefs that precede the Sette Comuni plateau), dominating the Laverda valley from the east and the Inverno valley from the west.

The peaceful settlement can be easily reached from the center of Marostica by taking the scenic road alongside the historic walls. Much appreciated by families for its tranquility and healthy air, thanks to the nearby hamlet of Crosara it enjoys all the main necessary services: kindergarten, primary and secondary schools, pharmacy, post office, clubs, etc. The area is much appreciated for the naturalistic excursions that the landscape offers and frequented by cyclists for the continuous gradients with little traffic.