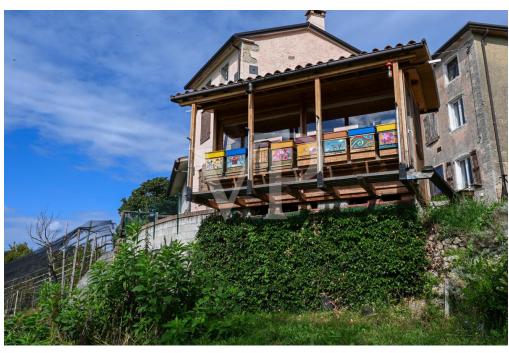

A characteristic wooden chalet is intended for "Integrated Beehive" an exclusive activity with registered trademark that combines beekeeping with wellness treatments.