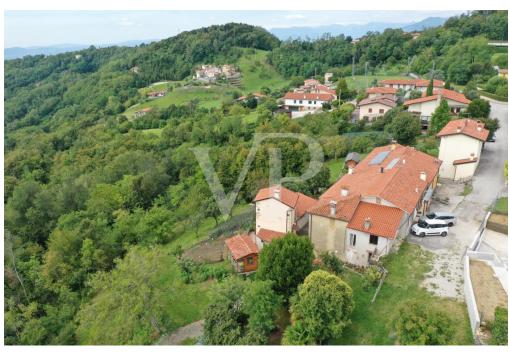

#### A first impression

Real estate complex in a scenic area in San Luca di Marostica.

The property the result of recent renovation is presented as a complex of townhouses with one unit intended for owner's residence, three two-bedroom units for tourist rental, one unfinished to be completed, one to be renovated and two large garages.

Each unit enjoys a separate entrance, custom furnishings, exclusive parking space, and availability of outdoor area.

The appurtenant court boasts a unique view of the Vicenza plain with separate green areas dedicated to barbecue, garden and vegetable garden.

Included in the property are the 22,000 square meters of adjacent agricultural land.