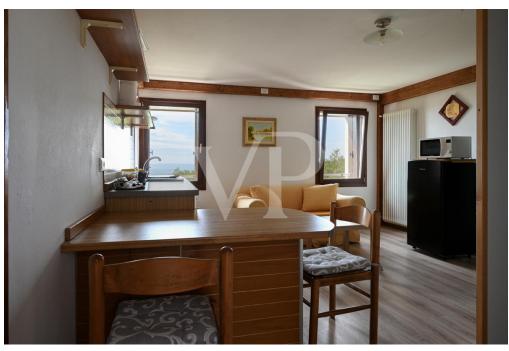

#### A first impression

Real estate complex in a scenic area in San Luca di Marostica.

The property the result of recent renovation is presented as a complex of townhouses with one unit intended for owner's residence, three two-bedroom units for tourist rental, one unfinished to be completed, one to be renovated and two large garages.

Each unit enjoys a separate entrance, custom furnishings, exclusive parking space, and availability of outdoor area.

The appurtenant court boasts a unique view of the Vicenza plain with separate green areas dedicated to barbecue, garden and vegetable garden.

#### Details of amenities

The dwellings are refurbished with excellent quality finishes, feature wooden windows and doors with double glazing, wooden parquet floors, radiator heating, boiler with solar thermal system.