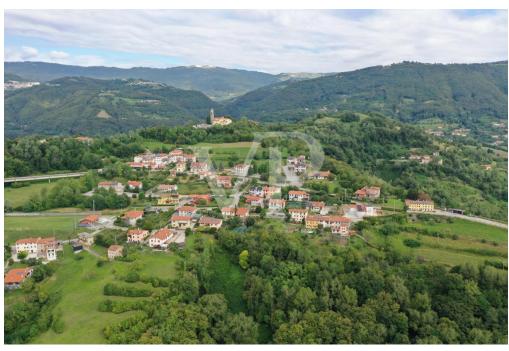

#### A first impression

Real estate complex in a scenic area in San Luca di Marostica.

The property the result of recent renovation is presented as a complex of townhouses with one unit intended for owner's residence, three two-bedroom units for tourist rental, one unfinished to be completed, one to be renovated and two large garages.

#### All about the location

San Luca is a hamlet of the municipality of Marostica, in the province of Vicenza. Located northwest of the historic center, it lies on the ridge of the Volpare hill (one of the modest reliefs that precede the Sette Comuni plateau), dominating the Laverda valley from the east and the Inverno valley from the west.