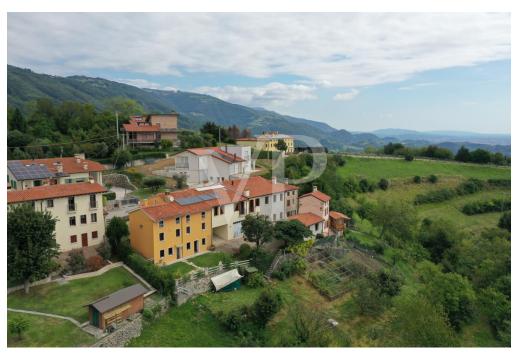

#### All about the location

San Luca is a hamlet of the municipality of Marostica, in the province of Vicenza. Located northwest of the historic center, it lies on the ridge of the Volpare hill (one of the modest reliefs that precede the Sette Comuni plateau), dominating the Laverda valley from the east and the Inverno valley from the west.

The peaceful settlement can be easily reached from the center of Marostica by taking the scenic road alongside the historic walls. Much appreciated by families for its tranquility and healthy air, thanks to the nearby hamlet of Crosara it enjoys all the main necessary services: kindergarten, primary and secondary schools, pharmacy, post office, clubs, etc. The area is much appreciated for the naturalistic excursions that the landscape offers and frequented by cyclists for the continuous gradients with little traffic.