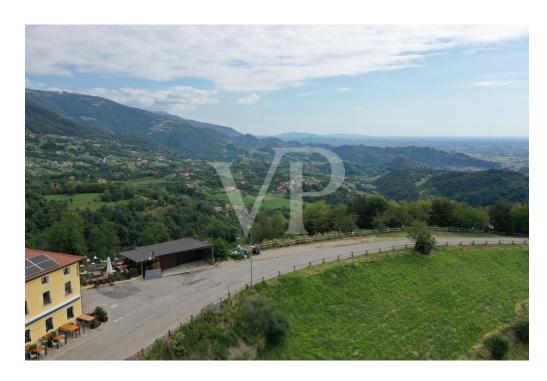

Each unit enjoys a separate entrance, custom furnishings, exclusive parking space, and availability of outdoor area.

The appurtenant court boasts a unique view of the Vicenza plain with separate green areas dedicated to barbecue, garden and vegetable garden.

Included in the property are the 22,000 square meters of adjacent agricultural land.

#### All about the location

San Luca is a hamlet of the municipality of Marostica, in the province of Vicenza. Located northwest of the historic center, it lies on the ridge of the Volpare hill (one of the modest reliefs that precede the Sette Comuni plateau), dominating the Laverda valley from the east and the Inverno valley from the west.