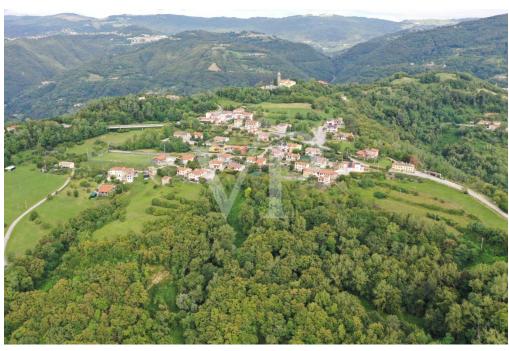

#### A first impression

Real estate complex in a scenic area in San Luca di Marostica.

The property the result of recent renovation is presented as a complex of townhouses with one unit intended for owner's residence, three two-bedroom units for tourist rental, one unfinished to be completed, one to be renovated and two large garages.

#### All about the location

San Luca is a hamlet of the municipality of Marostica, in the province of Vicenza. Located northwest of the historic center, it lies on the ridge of the Volpare hill (one of the modest reliefs that precede the Sette Comuni plateau), dominating the Laverda valley from the east and the Inverno valley from the west.