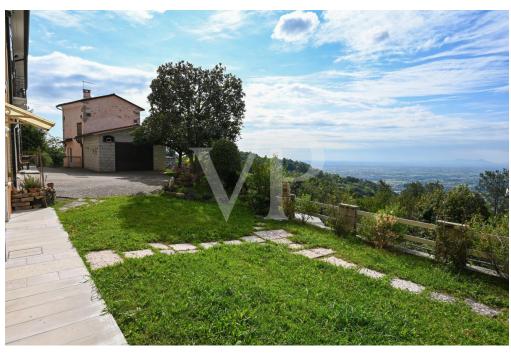

#### A first impression

Real estate complex in a scenic area in San Luca di Marostica.

The property the result of recent renovation is presented as a complex of townhouses with one unit intended for owner's residence, three two-bedroom units for tourist rental, one unfinished to be completed, one to be renovated and two large garages.

Each unit enjoys a separate entrance, custom furnishings, exclusive parking space, and availability of outdoor area.

The appurtenant court boasts a unique view of the Vicenza plain with separate green areas dedicated to barbecue, garden and vegetable garden.

Included in the property are the 22,000 square meters of adjacent agricultural land.