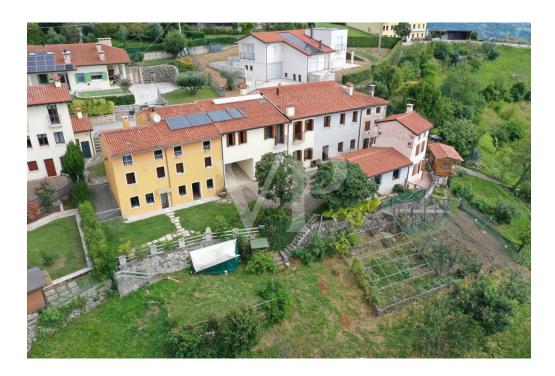

#### A first impression

Real estate complex in a scenic area in San Luca di Marostica.

The property the result of recent renovation is presented as a complex of townhouses with one unit intended for owner's residence, three two-bedroom units for tourist rental, one unfinished to be completed, one to be renovated and two large garages.

Each unit enjoys a separate entrance, custom furnishings, exclusive parking space, and availability of outdoor area.

The appurtenant court boasts a unique view of the Vicenza plain with separate green areas dedicated to barbecue, garden and vegetable garden.

Included in the property are the 22,000 square meters of adjacent agricultural land.