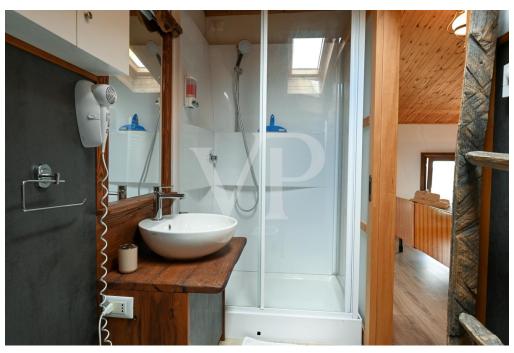

#### Details of amenities

The dwellings are refurbished with excellent quality finishes, feature wooden windows and doors with double glazing, wooden parquet floors, radiator heating, boiler with solar thermal system.