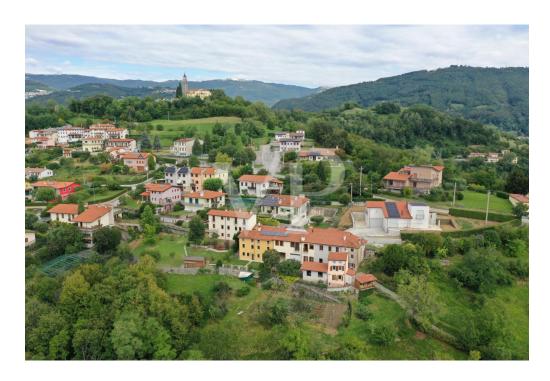

#### All about the location

San Luca is a hamlet of the municipality of Marostica, in the province of Vicenza. Located northwest of the historic center, it lies on the ridge of the Volpare hill (one of the modest reliefs that precede the Sette Comuni plateau), dominating the Laverda valley from the east and the Inverno valley from the west.

The peaceful settlement can be easily reached from the center of Marostica by taking the scenic road alongside the historic walls. Much appreciated by families for its tranquility and healthy air, thanks to the nearby hamlet of Crosara it enjoys all the main necessary services: kindergarten, primary and secondary schools, pharmacy, post office, clubs, etc. The area is much appreciated for the naturalistic excursions that the landscape offers and frequented by cyclists for the continuous gradients with little traffic.