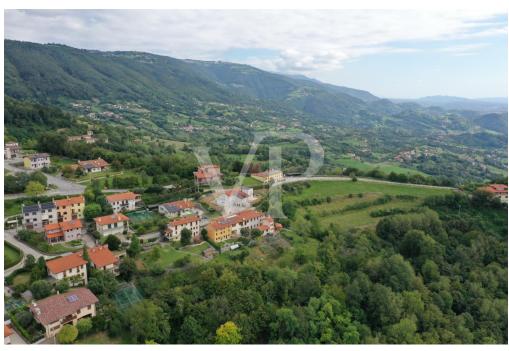

#### All about the location

San Luca is a hamlet of the municipality of Marostica, in the province of Vicenza. Located northwest of the historic center, it lies on the ridge of the Volpare hill (one of the modest reliefs that precede the Sette Comuni plateau), dominating the Laverda valley from the east and the Inverno valley from the west.

The peaceful settlement can be easily reached from the center of Marostica by taking the scenic road alongside the historic walls. Much appreciated by families for its tranquility and healthy air, thanks to the nearby hamlet of Crosara it enjoys all the main necessary services: kindergarten, primary and secondary schools, pharmacy, post office, clubs, etc. The area is much appreciated for the naturalistic excursions that the landscape offers and frequented by cyclists for the continuous gradients with little traffic.