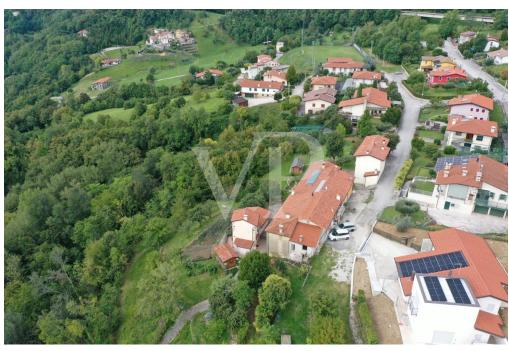

#### A first impression

Real estate complex in a scenic area in San Luca di Marostica.

The property the result of recent renovation is presented as a complex of townhouses with one unit intended for owner's residence, three two-bedroom units for tourist rental, one unfinished to be completed, one to be renovated and two large garages.

Each unit enjoys a separate entrance, custom furnishings, exclusive parking space, and availability of outdoor area.

The appurtenant court boasts a unique view of the Vicenza plain with separate green areas dedicated to barbecue, garden and vegetable garden.

#### Details of amenities

The dwellings are refurbished with excellent quality finishes, feature wooden windows and doors with double glazing, wooden parquet floors, radiator heating, boiler with solar thermal system.