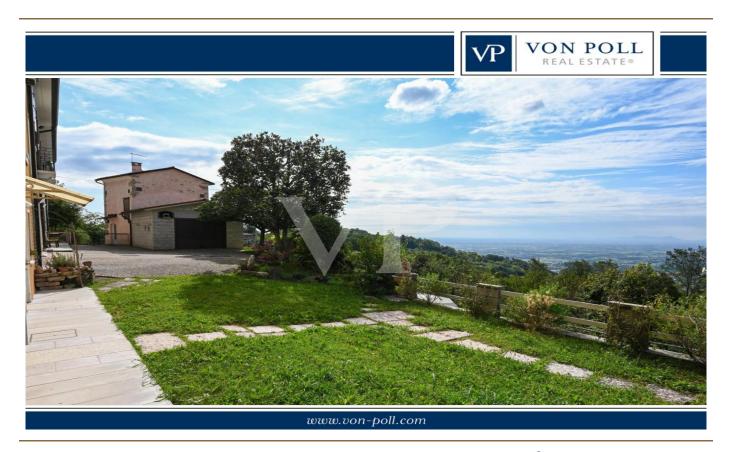

#### A first impression

Real estate complex in a scenic area in San Luca di Marostica.

The property the result of recent renovation is presented as a complex of townhouses with one unit intended for owner's residence, three two-bedroom units for tourist rental, one unfinished to be completed, one to be renovated and two large garages.

Each unit enjoys a separate entrance, custom furnishings, exclusive parking space, and availability of outdoor area.

The appurtenant court boasts a unique view of the Vicenza plain with separate green areas dedicated to barbecue, garden and vegetable garden.

Included in the property are the 22,000 square meters of adjacent agricultural land.