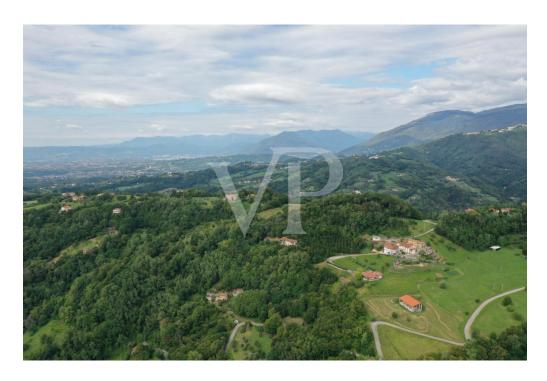

#### All about the location

San Luca is a hamlet of the municipality of Marostica, in the province of Vicenza. Located northwest of the historic center, it lies on the ridge of the Volpare hill (one of the modest reliefs that precede the Sette Comuni plateau), dominating the Laverda valley from the east and the Inverno valley from the west.

The peaceful settlement can be easily reached from the center of Marostica by taking the scenic road alongside the historic walls. Much appreciated by families for its tranquility and healthy air, thanks to the nearby hamlet of Crosara it enjoys all the main necessary services: kindergarten, primary and secondary schools, pharmacy, post office, clubs, etc. The area is much appreciated for the naturalistic excursions that the landscape offers and frequented by cyclists for the continuous gradients with little traffic.