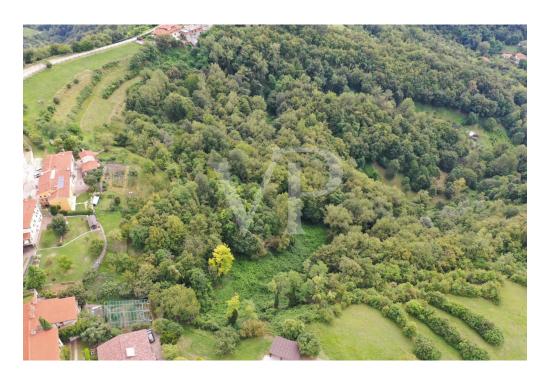

Included in the property are the 22,000 square meters of adjacent agricultural land.