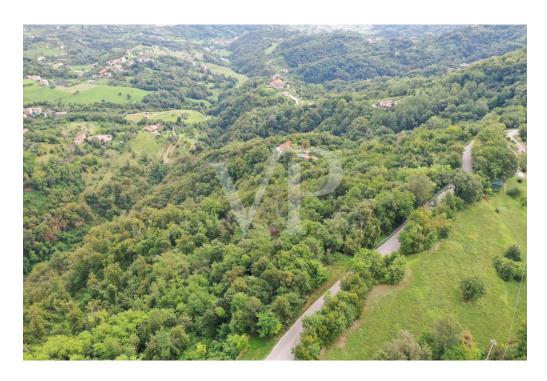

Included in the property are the 22,000 square meters of adjacent agricultural land.

#### All about the location

San Luca is a hamlet of the municipality of Marostica, in the province of Vicenza. Located northwest of the historic center, it lies on the ridge of the Volpare hill (one of the modest reliefs that precede the Sette Comuni plateau), dominating the Laverda valley from the east and the Inverno valley from the west.

The peaceful settlement can be easily reached from the center of Marostica by taking the scenic road alongside the historic walls. Much appreciated by families for its tranquility and healthy air, thanks to the nearby hamlet of Crosara it enjoys all the main necessary services: kindergarten, primary and secondary schools, pharmacy, post office, clubs, etc. The area is much appreciated for the naturalistic excursions that the landscape offers and frequented by cyclists for the continuous gradients with little traffic.