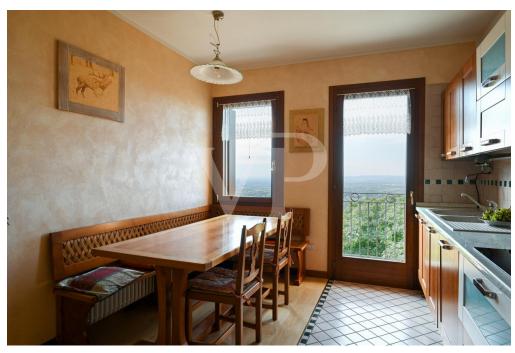

#### A first impression

Real estate complex in a scenic area in San Luca di Marostica.

The property the result of recent renovation is presented as a complex of townhouses with one unit intended for owner's residence, three two-bedroom units for tourist rental, one unfinished to be completed, one to be renovated and two large garages.

#### Details of amenities

The dwellings are refurbished with excellent quality finishes, feature wooden windows and doors with double glazing, wooden parquet floors, radiator heating, boiler with solar thermal system.