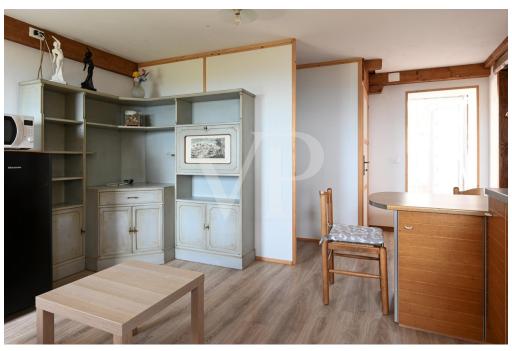

#### A first impression

Real estate complex in a scenic area in San Luca di Marostica.

The property the result of recent renovation is presented as a complex of townhouses with one unit intended for owner's residence, three two-bedroom units for tourist rental, one unfinished to be completed, one to be renovated and two large garages.

Each unit enjoys a separate entrance, custom furnishings, exclusive parking space, and availability of outdoor area.

The appurtenant court boasts a unique view of the Vicenza plain with separate green areas dedicated to barbecue, garden and vegetable garden.

#### Details of amenities

The dwellings are refurbished with excellent quality finishes, feature wooden windows and doors with double glazing, wooden parquet floors, radiator heating, boiler with solar thermal system.