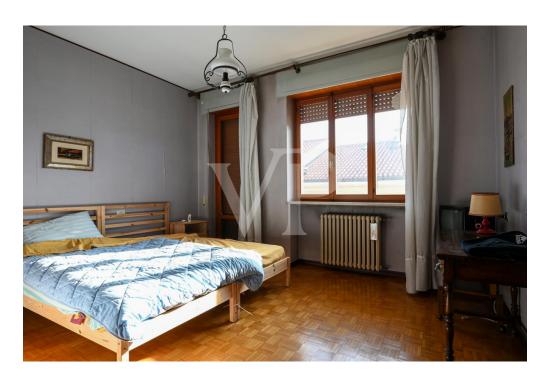

On the second floor large apartment of 290 sq m with a balcony consisting of an entrance hall, kitchen, living room, 5 bedrooms and two bathrooms.

On the third floor there are two apartments with balconies both consisting of entrance hall, kitchen, living room, 2 bedrooms, bathroom and storage room.

On the fourth floor is the panoramic terrace of 268 square meters overlooking the entire town from above with special views of Thiene Castle, Cathedral and Little Dolomites. Each unit has its own storage room in the basement, where there is also the heating plant and the compartment for the elevator, which is not present at the moment.