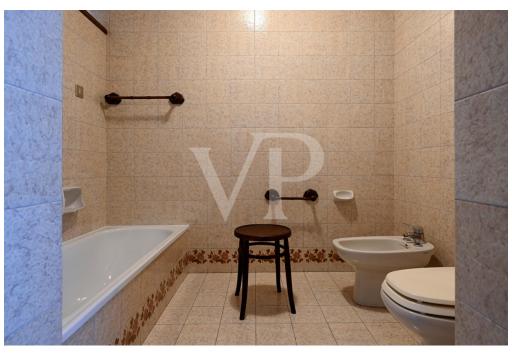

On the second floor large apartment of 290 sq m with a balcony consisting of an entrance hall, kitchen, living room, 5 bedrooms and two bathrooms.

On the third floor there are two apartments with balconies both consisting of entrance hall, kitchen, living room, 2 bedrooms, bathroom and storage room.

On the fourth floor is the panoramic terrace of 268 square meters overlooking the entire town from above with special views of Thiene Castle, Cathedral and Little Dolomites. Each unit has its own storage room in the basement, where there is also the heating plant and the compartment for the elevator, which is not present at the moment.