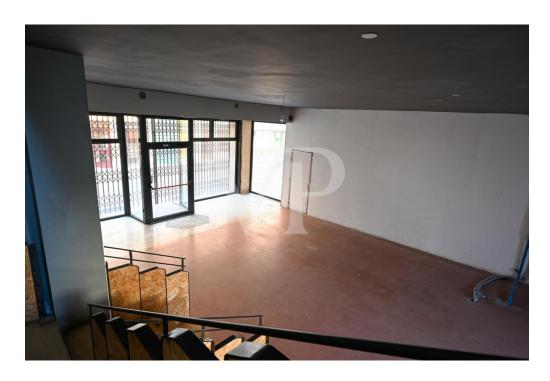

#### A first impression

Mixed commercial and residential condominium in the center of Thiene.

The building features two glazed commercial units on the ground floor arranged on either side of the main common hallway. One unit currently leased with good income to established commercial activity, the other vacant.

On the first floor two other separate units one for office use currently not leased, the other directly connected with the vacant unit on the ground floor. Both enjoy terrace and loggia facing the main street.