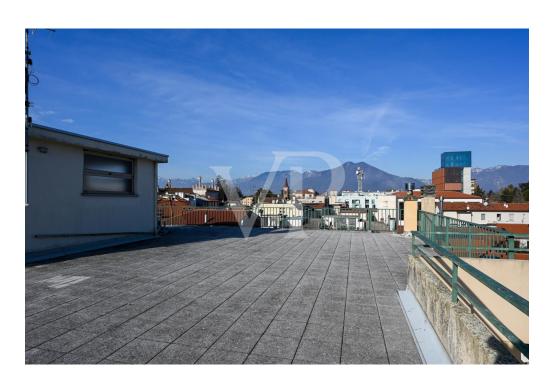

On the fourth floor is the panoramic terrace of 268 square meters overlooking the entire town from above with special views of Thiene Castle, Cathedral and Little Dolomites. Each unit has its own storage room in the basement, where there is also the heating plant and the compartment for the elevator, which is not present at the moment.