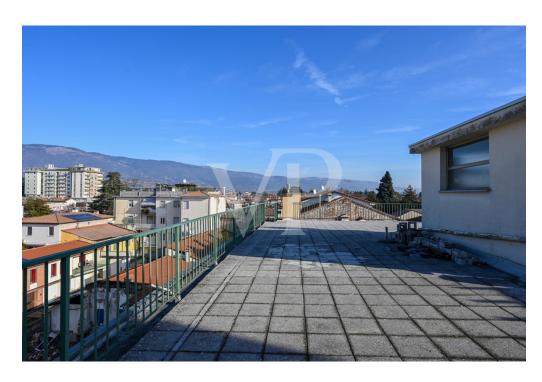

On the fourth floor is the panoramic terrace of 268 square meters overlooking the entire town from above with special views of Thiene Castle, Cathedral and Little Dolomites. Each unit has its own storage room in the basement, where there is also the heating plant and the compartment for the elevator, which is not present at the moment.