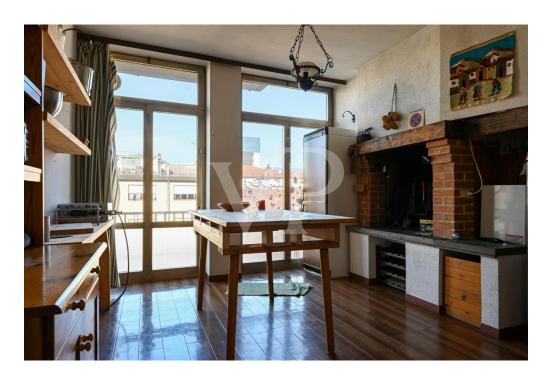

On the fourth floor is the panoramic terrace of 268 square meters overlooking the entire town from above with special views of Thiene Castle, Cathedral and Little Dolomites. Each unit has its own storage room in the basement, where there is also the heating plant and the compartment for the elevator, which is not present at the moment.