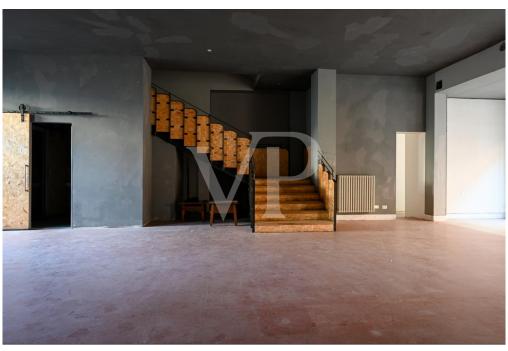

#### A first impression

Mixed commercial and residential condominium in the center of Thiene.

The building features two glazed commercial units on the ground floor arranged on either side of the main common hallway. One unit currently leased with good income to established commercial activity, the other vacant.

On the first floor two other separate units one for office use currently not leased, the other directly connected with the vacant unit on the ground floor. Both enjoy terrace and loggia facing the main street.