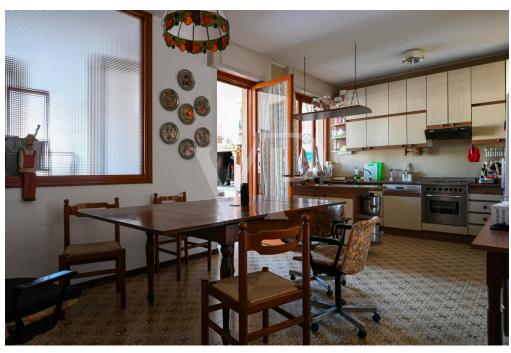

On the second floor large apartment of 290 sq m with a balcony consisting of an entrance hall, kitchen, living room, 5 bedrooms and two bathrooms.

On the third floor there are two apartments with balconies both consisting of entrance hall, kitchen, living room, 2 bedrooms, bathroom and storage room.