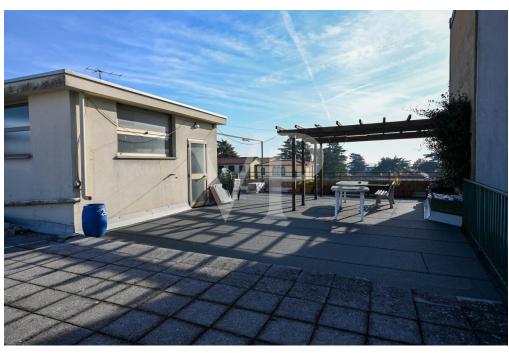

On the fourth floor is the panoramic terrace of 268 square meters overlooking the entire town from above with special views of Thiene Castle, Cathedral and Little Dolomites. Each unit has its own storage room in the basement, where there is also the heating plant and the compartment for the elevator, which is not present at the moment.