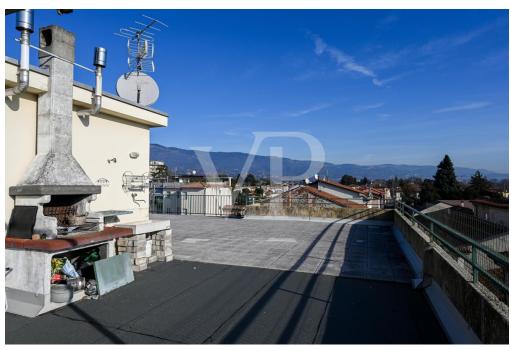

On the fourth floor is the panoramic terrace of 268 square meters overlooking the entire town from above with special views of Thiene Castle, Cathedral and Little Dolomites. Each unit has its own storage room in the basement, where there is also the heating plant and the compartment for the elevator, which is not present at the moment.