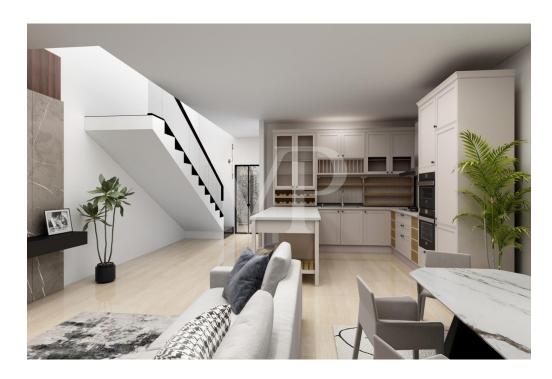

#### A first impression

The soon-to-be-built housing complex called "CORTE SOFIA," consists of 5 cottages: 2 of them side-by-side and three completely independent, each with a large private green space.

The property, arranged on 2 levels above ground, consists of bright open-space kitchen/living room, with a service bathroom, laundry room and small storage room.

A convenient internal staircase leads to the upper floor consisting of two large double bedrooms and a single, with two full bathrooms serving the sleeping quarters. This is completed by a private single garage with direct access to the house.