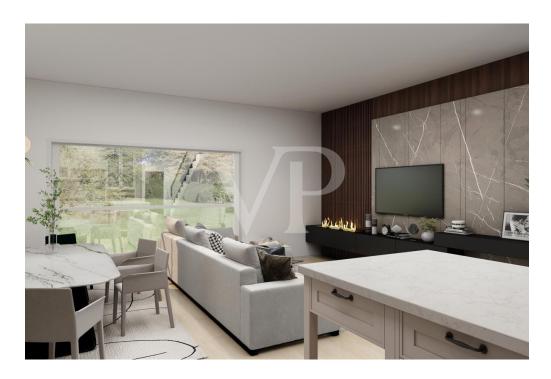

#### A first impression

The soon-to-be-built housing complex called "CORTE SOFIA," consists of 5 cottages: 2 of them side-by-side and three completely independent, each with a large private green space.

The property, arranged on 2 levels above ground, consists of bright open-space kitchen/living room, with a service bathroom, laundry room and small storage room.

A convenient internal staircase leads to the upper floor consisting of two large double bedrooms and a single, with two full bathrooms serving the sleeping quarters. This is completed by a private single garage with direct access to the house.