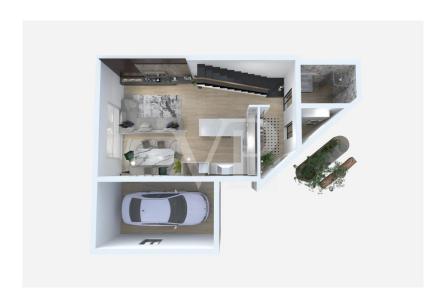

# Floor plans

This floor plan is not to scale. The documents were given to us by the client. For this reason, we cannot guarantee the accuracy of the information.

The property, arranged on 2 levels above ground, consists of bright open-space kitchen/living room, with a service bathroom, laundry room and small storage room.

A convenient internal staircase leads to the upper floor consisting of two large double bedrooms and a single, with two full bathrooms serving the sleeping quarters. This is completed by a private single garage with direct access to the house.