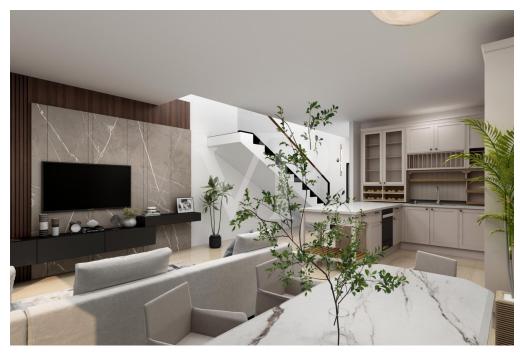

#### A first impression

The soon-to-be-built housing complex called "CORTE SOFIA," consists of 5 cottages: 2 of them side-by-side and three completely independent, each with a large private green space.

The property, arranged on 2 levels above ground, consists of bright open-space kitchen/living room, with a service bathroom, laundry room and small storage room.

A convenient internal staircase leads to the upper floor consisting of two large double bedrooms and a single, with two full bathrooms serving the sleeping quarters. This is completed by a private single garage with direct access to the house.