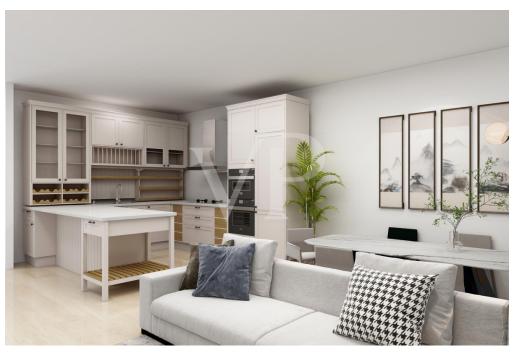

#### A first impression

The soon-to-be-built housing complex called "CORTE SOFIA," consists of 5 cottages: 2 of them side-by-side and three completely independent, each with a large private green space.

The property, arranged on 2 levels above ground, consists of bright open-space kitchen/living room, with a service bathroom, laundry room and small storage room.

A convenient internal staircase leads to the upper floor consisting of two large double bedrooms and a single, with two full bathrooms serving the sleeping quarters. This is completed by a private single garage with direct access to the house.