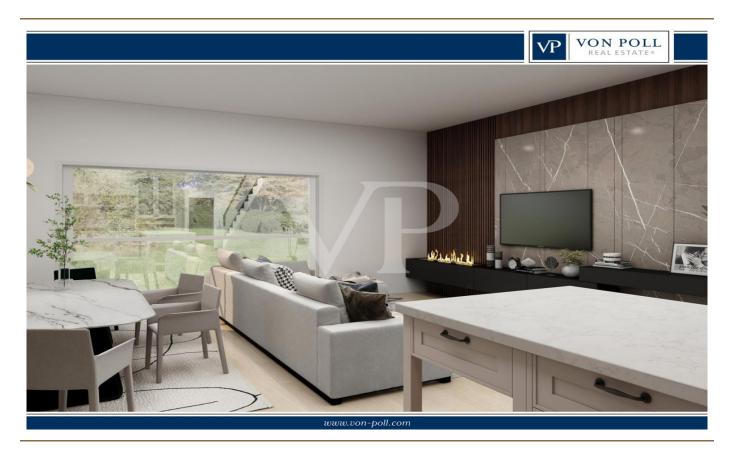

#### A first impression

The soon-to-be-built housing complex called "CORTE SOFIA," consists of 5 cottages: 2 of them side-by-side and three completely independent, each with a large private green space.

The property, arranged on 2 levels above ground, consists of bright open-space kitchen/living room, with a service bathroom, laundry room and small storage room.

A convenient internal staircase leads to the upper floor consisting of two large double bedrooms and a single, with two full bathrooms serving the sleeping quarters. This is completed by a private single garage with direct access to the house.