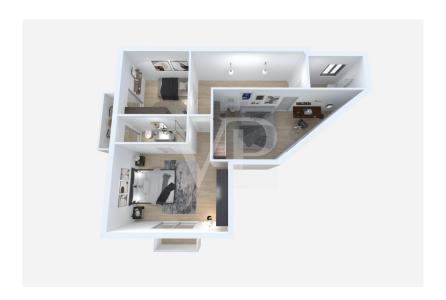

# Floor plans

This floor plan is not to scale. The documents were given to us by the client. For this reason, we cannot guarantee the accuracy of the information.

The property, arranged on 2 levels above ground, consists of bright open-space kitchen/living room, with a service bathroom, laundry room and small storage room.

A convenient internal staircase leads to the upper floor consisting of two large double bedrooms and a single, with two full bathrooms serving the sleeping quarters. This is completed by a private single garage with direct access to the house.