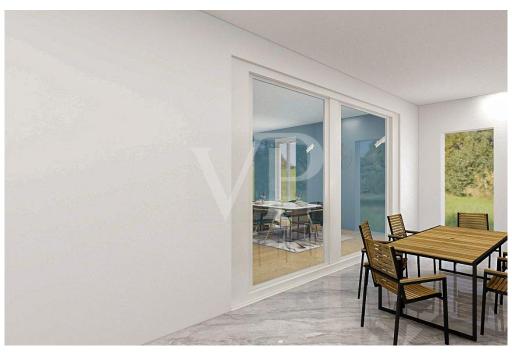

#### A first impression

This exclusively proposed new home in Monteviale is an expression of modern elegance and practicality. The property, which is very energy efficient, reflects a contemporary design. The ground floor is dominated by a large, bright living room, thanks to large windows overlooking a double porch, ideal for hosting and enjoying outdoor spaces. The living room flows into an open space with an open kitchen, making it an ideal setting for social and family relaxation.

#### Details of amenities

Dwelling built with the latest technology in Energy Class A4 and high-level finishes:

- underfloor heating;
- ducted air conditioning;
- controlled mechanical ventilation;
- 8 kwp photovoltaic system;
- wood/aluminum glass windows and doors with sliding balconies;
- parquet flooring in living and sleeping areas;
- triple garage;
- Fenced garden prepared for planting with adequate space for the construction of a swimming pool.