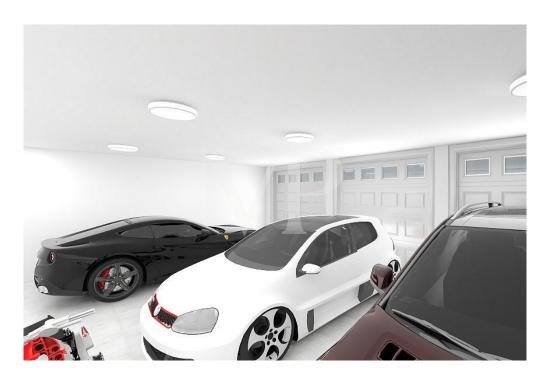

The garage, capable of accommodating three cars, testifies to the generosity of spaces dedicated to modern conveniences, while the surrounding garden provides a private outdoor oasis. Completing the ground floor spaces are a bathroom and a technical/laundry room.

#### Details of amenities

Dwelling built with the latest technology in Energy Class A4 and high-level finishes:

- underfloor heating;
- ducted air conditioning;
- controlled mechanical ventilation;
- 8 kwp photovoltaic system;
- wood/aluminum glass windows and doors with sliding balconies;
- parquet flooring in living and sleeping areas;
- triple garage;
- Fenced garden prepared for planting with adequate space for the construction of a swimming pool.