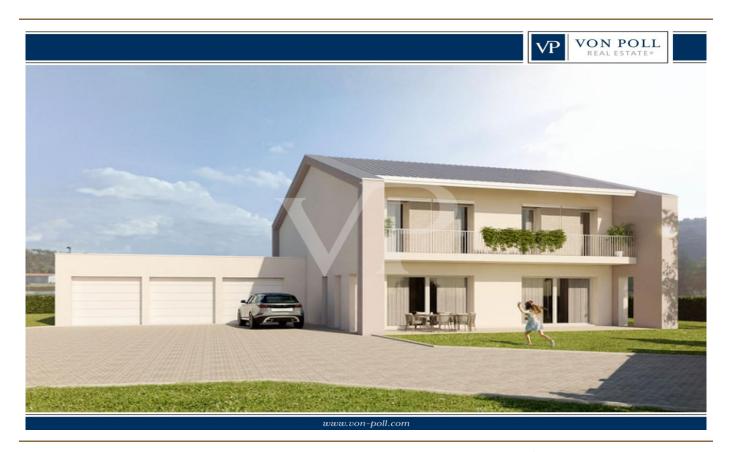

#### A first impression

This exclusively proposed new home in Monteviale is an expression of modern elegance and practicality. The property, which is very energy efficient, reflects a contemporary design. The ground floor is dominated by a large, bright living room, thanks to large windows overlooking a double porch, ideal for hosting and enjoying outdoor spaces. The living room flows into an open space with an open kitchen, making it an ideal setting for social and family relaxation.

The garage, capable of accommodating three cars, testifies to the generosity of spaces dedicated to modern conveniences, while the surrounding garden provides a private outdoor oasis. Completing the ground floor spaces are a bathroom and a technical/laundry room.

#### Details of amenities

Dwelling built with the latest technology in Energy Class A4 and high-level finishes:

- underfloor heating;
- ducted air conditioning;
- controlled mechanical ventilation;
- 8 kwp photovoltaic system;
- wood/aluminum glass windows and doors with sliding balconies;
- parquet flooring in living and sleeping areas;
- triple garage;
- Fenced garden prepared for planting with adequate space for the construction of a swimming pool.