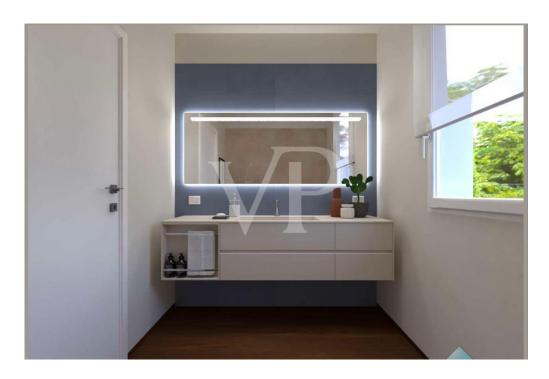

Upstairs, we find two bedrooms and a bathroom, designed with attention to comfort and privacy, as well as the master suite. The latter was designed as a true retreat for the owners, with a spacious walk-in closet, a private bathroom and a hallway that adds an additional level of luxury and functionality to the home.

#### Details of amenities

Dwelling built with the latest technology in Energy Class A4 and high-level finishes:

- underfloor heating;
- ducted air conditioning;
- controlled mechanical ventilation;
- 8 kwp photovoltaic system;
- wood/aluminum glass windows and doors with sliding balconies;
- parquet flooring in living and sleeping areas;
- triple garage;
- Fenced garden prepared for planting with adequate space for the construction of a swimming pool.