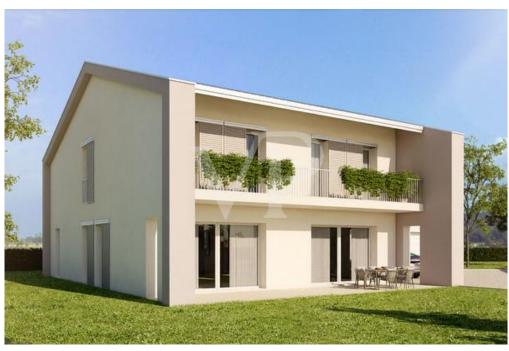

#### A first impression

This exclusively proposed new home in Monteviale is an expression of modern elegance and practicality. The property, which is very energy efficient, reflects a contemporary design. The ground floor is dominated by a large, bright living room, thanks to large windows overlooking a double porch, ideal for hosting and enjoying outdoor spaces. The living room flows into an open space with an open kitchen, making it an ideal setting for social and family relaxation.

The building's architecture and interior layout are designed to maximize space and light, creating an environment that is both welcoming and open, suitable for both daily living and entertaining. This residence represents an ideal combination of sophisticated design, comfort, and sustainability.