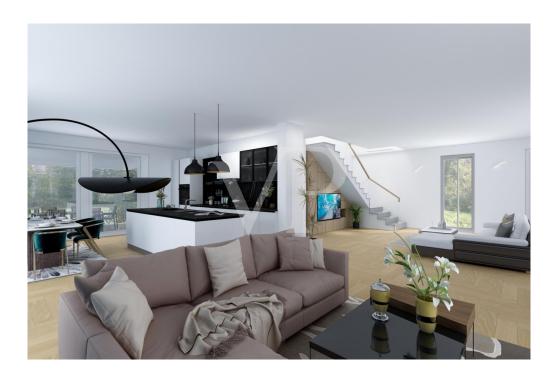

#### A first impression

This exclusively proposed new home in Monteviale is an expression of modern elegance and practicality. The property, which is very energy efficient, reflects a contemporary design. The ground floor is dominated by a large, bright living room, thanks to large windows overlooking a double porch, ideal for hosting and enjoying outdoor spaces. The living room flows into an open space with an open kitchen, making it an ideal setting for social and family relaxation.

The building's architecture and interior layout are designed to maximize space and light, creating an environment that is both welcoming and open, suitable for both daily living and entertaining. This residence represents an ideal combination of sophisticated design, comfort, and sustainability.