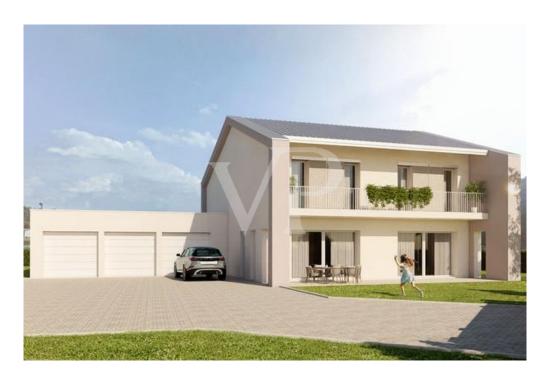

#### A first impression

This exclusively proposed new home in Monteviale is an expression of modern elegance and practicality. The property, which is very energy efficient, reflects a contemporary design. The ground floor is dominated by a large, bright living room, thanks to large windows overlooking a double porch, ideal for hosting and enjoying outdoor spaces. The living room flows into an open space with an open kitchen, making it an ideal setting for social and family relaxation.

The garage, capable of accommodating three cars, testifies to the generosity of spaces dedicated to modern conveniences, while the surrounding garden provides a private outdoor oasis. Completing the ground floor spaces are a bathroom and a technical/laundry room.

#### Details of amenities

Dwelling built with the latest technology in Energy Class A4 and high-level finishes:

- underfloor heating;
- ducted air conditioning;
- controlled mechanical ventilation;
- 8 kwp photovoltaic system;
- wood/aluminum glass windows and doors with sliding balconies;
- parquet flooring in living and sleeping areas;
- triple garage;
- Fenced garden prepared for planting with adequate space for the construction of a swimming pool.