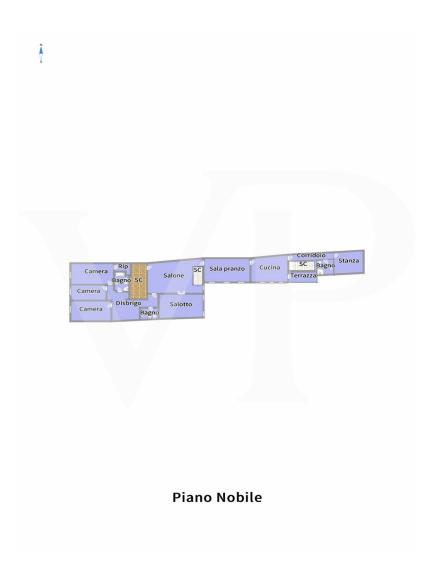

# Floor plans

This floor plan is not to scale. The documents were given to us by the client. For this reason, we cannot guarantee the accuracy of the information.

The elegance of yesteryear, the refined finishes, the large spaces that create evocative environments, distinguish this property since the entrance, which welcomes us in the first part of the living area with Venetian floors, with decorations.

Precious walnut doors with leaded glass, worked by skilled craftsmen, divide the entrance from the living room, the sleeping area and the dining room.

The generously sized kitchen is dominated by an important central fireplace, whose enlarged hood serves as a natural aspiration for stove fumes, and a pleasant terrace overlooking the inner courtyard.

A service living area and an additional room, which can also be used as an additional separate room, complete the spaces of this living wing of the house.

The separate sleeping area and on the opposite side of the dwelling, consists of 3 large bedrooms, all overlooking the main course, as well as two bathrooms and a large dressing area with full-height closets.