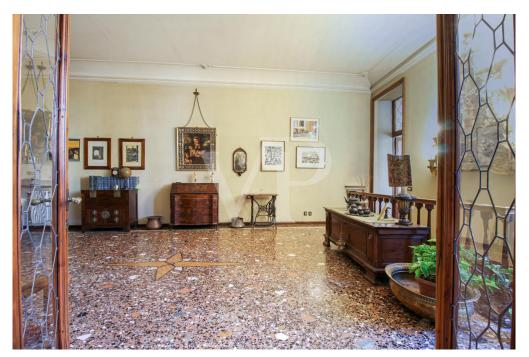

### A first impression

Main floor in building in the historic center, inside the ZTL in one of the most appreciated and enhanced areas in recent years for tranquility and security.

Access to the apartment, through a wonderful monumental condominium staircase, placed inside the entrance hall of the Palace, which also hides a common internal courtyard.

The elegance of yesteryear, the refined finishes, the large spaces that create evocative environments, distinguish this property since the entrance, which welcomes us in the first part of the living area with Venetian floors, with decorations.

Precious walnut doors with leaded glass, worked by skilled craftsmen, divide the entrance from the living room, the sleeping area and the dining room.

The generously sized kitchen is dominated by an important central fireplace, whose enlarged hood serves as a natural aspiration for stove fumes, and a pleasant terrace overlooking the inner courtyard.