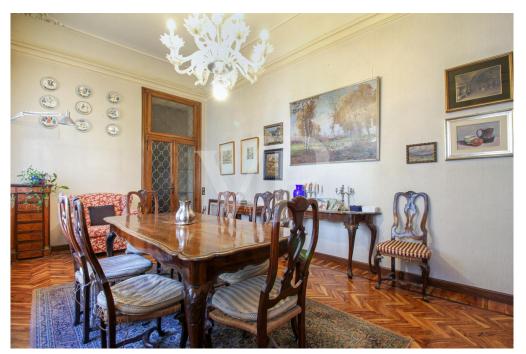

### A first impression

Main floor in building in the historic center, inside the ZTL in one of the most appreciated and enhanced areas in recent years for tranquility and security.

Access to the apartment, through a wonderful monumental condominium staircase, placed inside the entrance hall of the Palace, which also hides a common internal courtyard.

The elegance of yesteryear, the refined finishes, the large spaces that create evocative environments, distinguish this property since the entrance, which welcomes us in the first part of the living area with Venetian floors, with decorations.

Precious walnut doors with leaded glass, worked by skilled craftsmen, divide the entrance from the living room, the sleeping area and the dining room.

The generously sized kitchen is dominated by an important central fireplace, whose enlarged hood serves as a natural aspiration for stove fumes, and a pleasant terrace overlooking the inner courtyard.