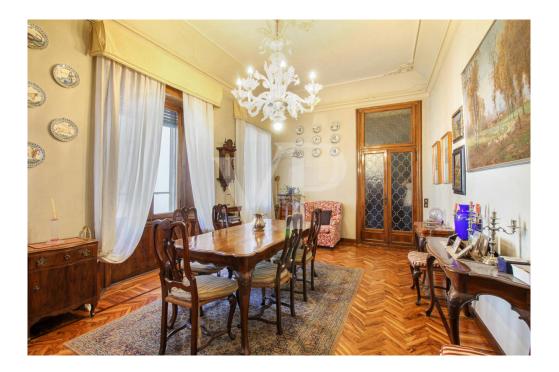

The elegance of yesteryear, the refined finishes, the large spaces that create evocative environments, distinguish this property since the entrance, which welcomes us in the first part of the living area with Venetian floors, with decorations.

Precious walnut doors with leaded glass, worked by skilled craftsmen, divide the entrance from the living room, the sleeping area and the dining room.

The generously sized kitchen is dominated by an important central fireplace, whose enlarged hood serves as a natural aspiration for stove fumes, and a pleasant terrace overlooking the inner courtyard.

A service living area and an additional room, which can also be used as an additional separate room, complete the spaces of this living wing of the house.

The separate sleeping area and on the opposite side of the dwelling, consists of 3 large bedrooms, all overlooking the main course, as well as two bathrooms and a large dressing area with full-height closets.