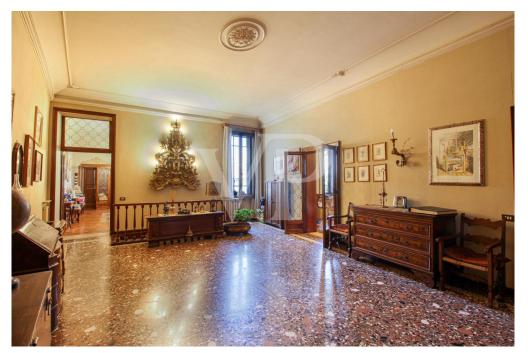

The elegance of yesteryear, the refined finishes, the large spaces that create evocative environments, distinguish this property since the entrance, which welcomes us in the first part of the living area with Venetian floors, with decorations.

A service living area and an additional room, which can also be used as an additional separate room, complete the spaces of this living wing of the house.

The separate sleeping area and on the opposite side of the dwelling, consists of 3 large bedrooms, all overlooking the main course, as well as two bathrooms and a large dressing area with full-height closets.