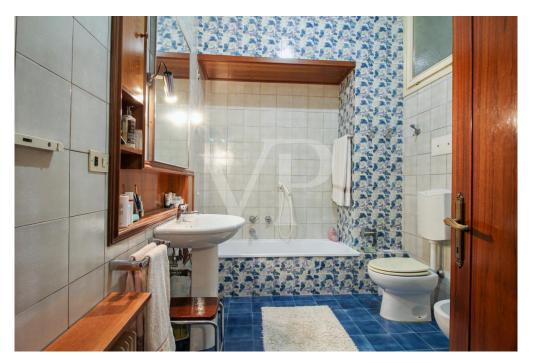

A service living area and an additional room, which can also be used as an additional separate room, complete the spaces of this living wing of the house.

The separate sleeping area and on the opposite side of the dwelling, consists of 3 large bedrooms, all overlooking the main course, as well as two bathrooms and a large dressing area with full-height closets.