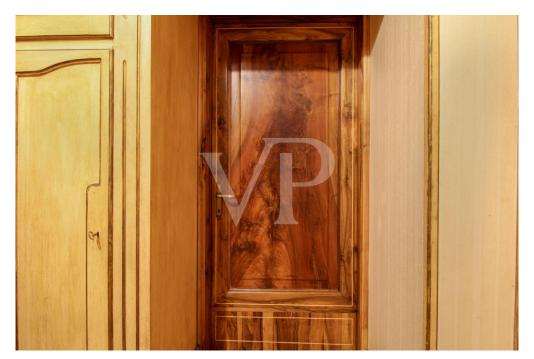

Precious walnut doors with leaded glass, worked by skilled craftsmen, divide the entrance from the living room, the sleeping area and the dining room.

The generously sized kitchen is dominated by an important central fireplace, whose enlarged hood serves as a natural aspiration for stove fumes, and a pleasant terrace overlooking the inner courtyard.