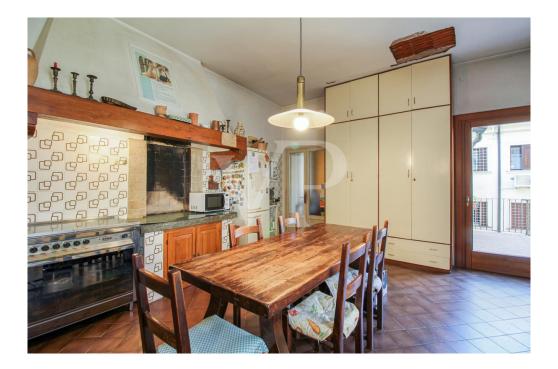

Precious walnut doors with leaded glass, worked by skilled craftsmen, divide the entrance from the living room, the sleeping area and the dining room.

The generously sized kitchen is dominated by an important central fireplace, whose enlarged hood serves as a natural aspiration for stove fumes, and a pleasant terrace overlooking the inner courtyard.