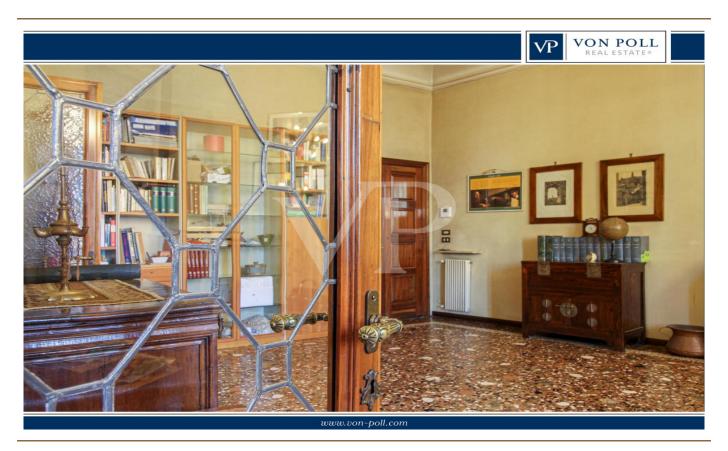

### A first impression

Main floor in building in the historic center, inside the ZTL in one of the most appreciated and enhanced areas in recent years for tranquility and security.

Access to the apartment, through a wonderful monumental condominium staircase, placed inside the entrance hall of the Palace, which also hides a common internal courtyard.

The elegance of yesteryear, the refined finishes, the large spaces that create evocative environments, distinguish this property since the entrance, which welcomes us in the first part of the living area with Venetian floors, with decorations.

Precious walnut doors with leaded glass, worked by skilled craftsmen, divide the entrance from the living room, the sleeping area and the dining room.

The generously sized kitchen is dominated by an important central fireplace, whose enlarged hood serves as a natural aspiration for stove fumes, and a pleasant terrace overlooking the inner courtyard.

An elegant wooden staircase from the central hall leads to the ground floor library area and fireplace room.