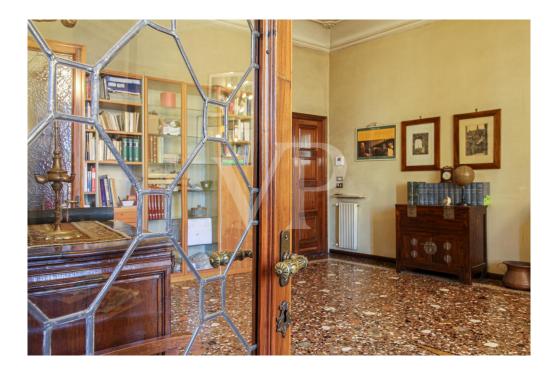

The elegance of yesteryear, the refined finishes, the large spaces that create evocative environments, distinguish this property since the entrance, which welcomes us in the first part of the living area with Venetian floors, with decorations.

Precious walnut doors with leaded glass, worked by skilled craftsmen, divide the entrance from the living room, the sleeping area and the dining room.

The generously sized kitchen is dominated by an important central fireplace, whose enlarged hood serves as a natural aspiration for stove fumes, and a pleasant terrace overlooking the inner courtyard.

An elegant wooden staircase from the central hall leads to the ground floor library area and fireplace room.