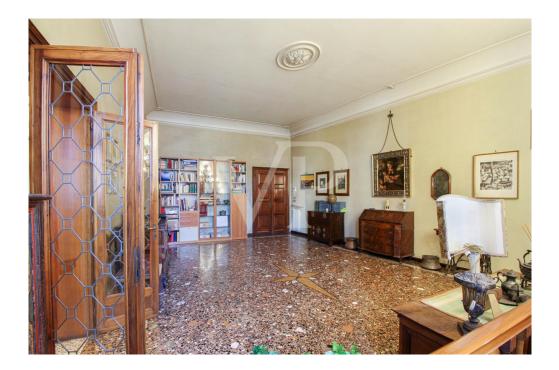

The elegance of yesteryear, the refined finishes, the large spaces that create evocative environments, distinguish this property since the entrance, which welcomes us in the first part of the living area with Venetian floors, with decorations.

Precious walnut doors with leaded glass, worked by skilled craftsmen, divide the entrance from the living room, the sleeping area and the dining room.

The generously sized kitchen is dominated by an important central fireplace, whose enlarged hood serves as a natural aspiration for stove fumes, and a pleasant terrace overlooking the inner courtyard.

An elegant wooden staircase from the central hall leads to the ground floor library area and fireplace room.