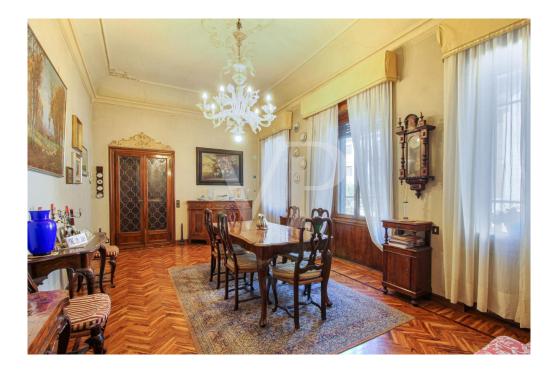

The elegance of yesteryear, the refined finishes, the large spaces that create evocative environments, distinguish this property since the entrance, which welcomes us in the first part of the living area with Venetian floors, with decorations.

Precious walnut doors with leaded glass, worked by skilled craftsmen, divide the entrance from the living room, the sleeping area and the dining room.

The generously sized kitchen is dominated by an important central fireplace, whose enlarged hood serves as a natural aspiration for stove fumes, and a pleasant terrace overlooking the inner courtyard.

A service living area and an additional room, which can also be used as an additional separate room, complete the spaces of this living wing of the house.

The separate sleeping area and on the opposite side of the dwelling, consists of 3 large bedrooms, all overlooking the main course, as well as two bathrooms and a large dressing area with full-height closets.