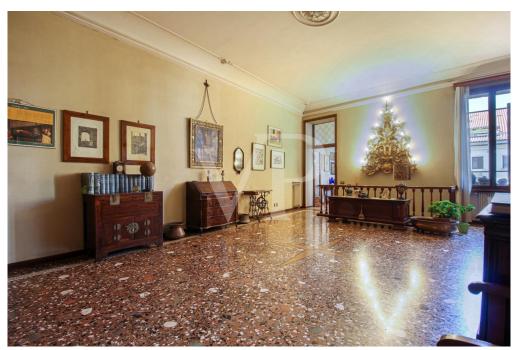

The elegance of yesteryear, the refined finishes, the large spaces that create evocative environments, distinguish this property since the entrance, which welcomes us in the first part of the living area with Venetian floors, with decorations.

A service living area and an additional room, which can also be used as an additional separate room, complete the spaces of this living wing of the house.

The separate sleeping area and on the opposite side of the dwelling, consists of 3 large bedrooms, all overlooking the main course, as well as two bathrooms and a large dressing area with full-height closets.