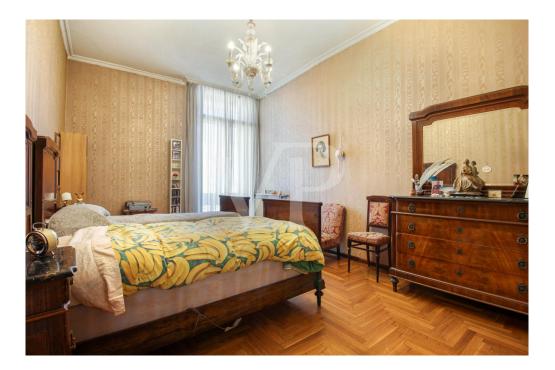

A service living area and an additional room, which can also be used as an additional separate room, complete the spaces of this living wing of the house.

The separate sleeping area and on the opposite side of the dwelling, consists of 3 large bedrooms, all overlooking the main course, as well as two bathrooms and a large dressing area with full-height closets.