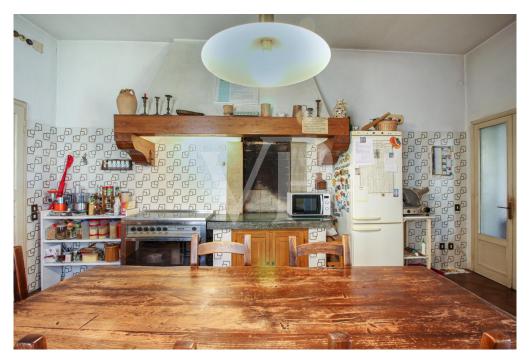

Precious walnut doors with leaded glass, worked by skilled craftsmen, divide the entrance from the living room, the sleeping area and the dining room.

The generously sized kitchen is dominated by an important central fireplace, whose enlarged hood serves as a natural aspiration for stove fumes, and a pleasant terrace overlooking the inner courtyard.