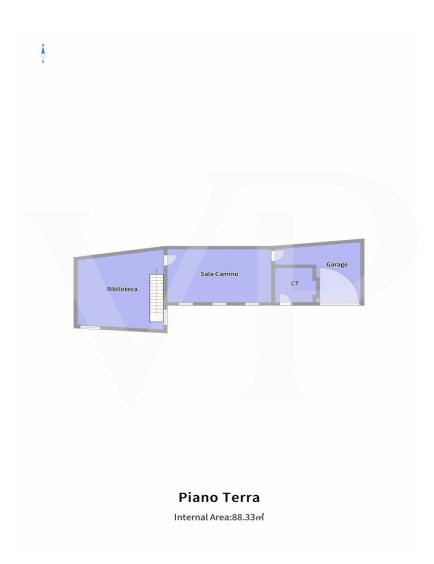

# Floor plans

This floor plan is not to scale. The documents were given to us by the client. For this reason, we cannot guarantee the accuracy of the information.

An elegant wooden staircase from the central hall leads to the ground floor library area and fireplace room.