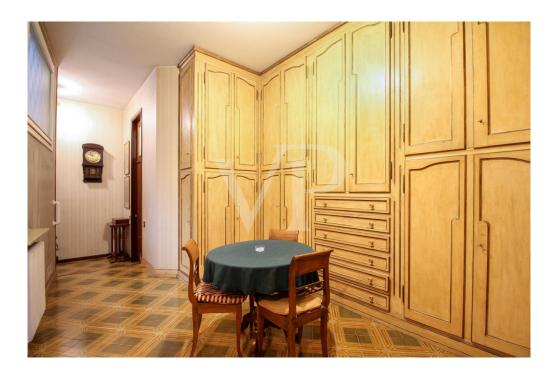

A service living area and an additional room, which can also be used as an additional separate room, complete the spaces of this living wing of the house.

The separate sleeping area and on the opposite side of the dwelling, consists of 3 large bedrooms, all overlooking the main course, as well as two bathrooms and a large dressing area with full-height closets.