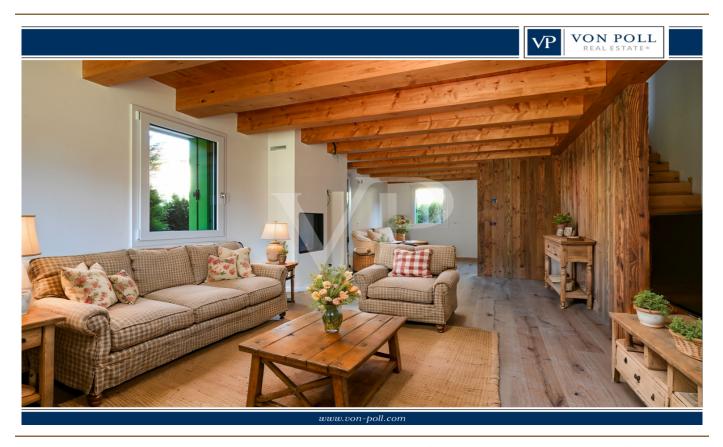

### A first impression

Your chance to live in an exclusive and sustainable home in the heart of the Asiago Plateau!

New head terraced house in Gallio, built with the highest standards of green building and certified in High Energy Class, for excellent living comfort and low environmental impact.

Property features:

- Ground floor: upon entering, you will be greeted by a spacious open-plan living area, bright and modern, with a perfectly integrated open kitchen and an elegant gas fireplace, creating a warm and welcoming atmosphere. Fine wood finishes, with attention to detail, add character and charm to the interior. Completing the ground floor is a service bathroom.

This unique townhouse combines the charm of mountain style with the energy efficiency and quality of green building. Fine finishes, ample space and attention to detail make this housing solution ideal for those seeking an exclusive residence on the Asiago Plateau.

### Details of amenities

Green building, triple glass windows and doors, underfloor heating, gas fireplace, wood floor, natural wood finishes, exclusive garden