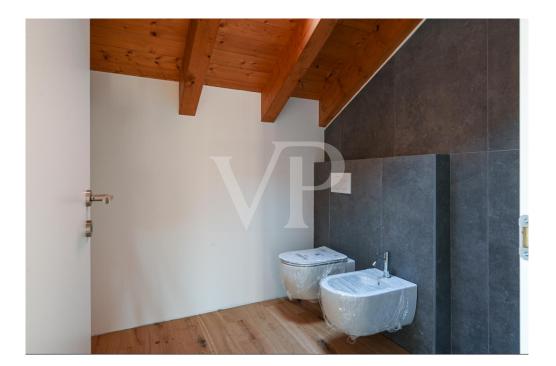

- Second floor: an elegant wooden staircase leads to the sleeping area, where you will find three spacious attic rooms.

The master bedroom has a private bathroom with shower, finished with high-quality materials. The other two rooms share a second bathroom with shower and a large terrace, perfect for relaxing outdoors.

- Basement: a windowed tavern, ideal as a game room, gym or relaxation area, with a fourth bathroom with shower. Direct access to the large double garage makes it extremely convenient and functional.

- Outdoor spaces: the cottage is surrounded by a private garden that gives privacy and tranquility, perfect for outdoor dining or relaxing moments with the family.