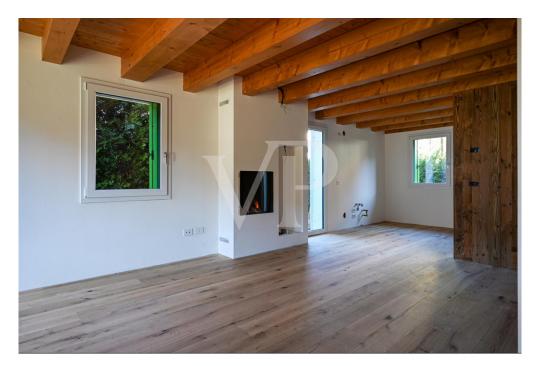

Property features:

- Ground floor: upon entering, you will be greeted by a spacious open-plan living area, bright and modern, with a perfectly integrated open kitchen and an elegant gas fireplace, creating a warm and welcoming atmosphere. Fine wood finishes, with attention to detail, add character and charm to the interior. Completing the ground floor is a service bathroom.

### Details of amenities

Green building, triple glass windows and doors, underfloor heating, gas fireplace, wood floor, natural wood finishes, exclusive garden