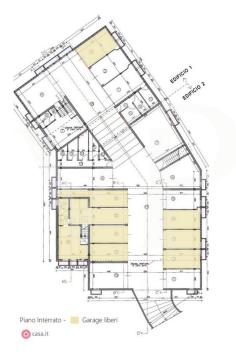

- Basement: a windowed tavern, ideal as a game room, gym or relaxation area, with a fourth bathroom with shower. Direct access to the large double garage makes it extremely convenient and functional.

- Outdoor spaces: the cottage is surrounded by a private garden that gives privacy and tranquility, perfect for outdoor dining or relaxing moments with the family.