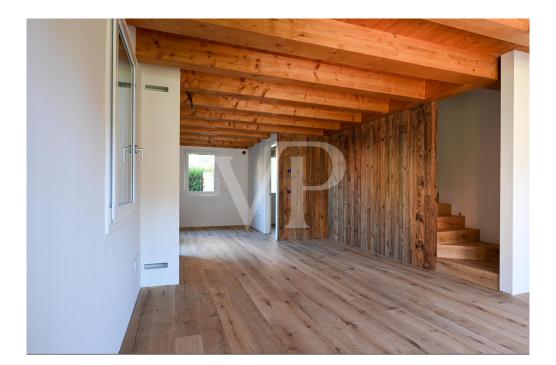

Property features:

- Ground floor: upon entering, you will be greeted by a spacious open-plan living area, bright and modern, with a perfectly integrated open kitchen and an elegant gas fireplace, creating a warm and welcoming atmosphere. Fine wood finishes, with attention to detail, add character and charm to the interior. Completing the ground floor is a service bathroom.

### Details of amenities

Green building, triple glass windows and doors, underfloor heating, gas fireplace, wood floor, natural wood finishes, exclusive garden