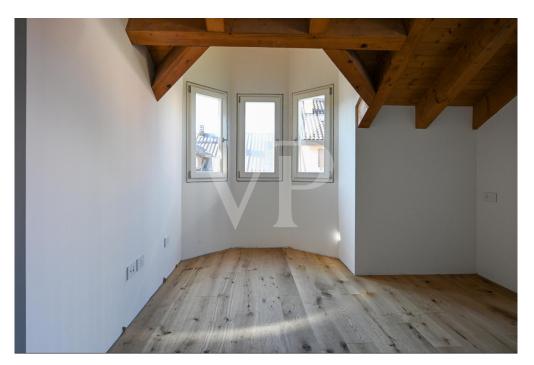

- Second floor: an elegant wooden staircase leads to the sleeping area, where you will find three spacious attic rooms.

The master bedroom has a private bathroom with shower, finished with high-quality materials. The other two rooms share a second bathroom with shower and a large terrace, perfect for relaxing outdoors.