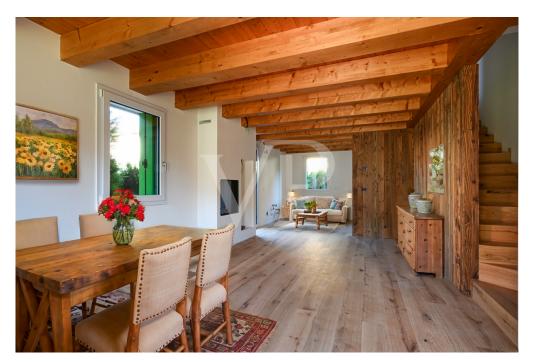

### A first impression

Your chance to live in an exclusive and sustainable home in the heart of the Asiago Plateau!

New head terraced house in Gallio, built with the highest standards of green building and certified in High Energy Class, for excellent living comfort and low environmental impact.

Property features:

- Ground floor: upon entering, you will be greeted by a spacious open-plan living area, bright and modern, with a perfectly integrated open kitchen and an elegant gas fireplace, creating a warm and welcoming atmosphere. Fine wood finishes, with attention to detail, add character and charm to the interior. Completing the ground floor is a service bathroom.

This unique townhouse combines the charm of mountain style with the energy efficiency and quality of green building. Fine finishes, ample space and attention to detail make this housing solution ideal for those seeking an exclusive residence on the Asiago Plateau.

### Details of amenities

Green building, triple glass windows and doors, underfloor heating, gas fireplace, wood floor, natural wood finishes, exclusive garden