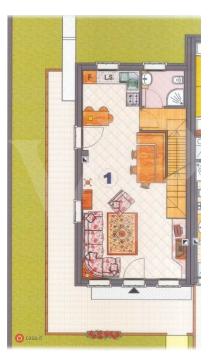

Property features:

- Ground floor: upon entering, you will be greeted by a spacious open-plan living area, bright and modern, with a perfectly integrated open kitchen and an elegant gas fireplace, creating a warm and welcoming atmosphere. Fine wood finishes, with attention to detail, add character and charm to the interior. Completing the ground floor is a service bathroom.

- Second floor: an elegant wooden staircase leads to the sleeping area, where you will find three spacious attic rooms.

The master bedroom has a private bathroom with shower, finished with high-quality materials. The other two rooms share a second bathroom with shower and a large terrace, perfect for relaxing outdoors.