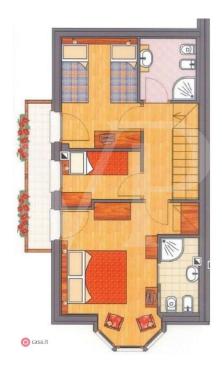

- Second floor: an elegant wooden staircase leads to the sleeping area, where you will find three spacious attic rooms.

The master bedroom has a private bathroom with shower, finished with high-quality materials. The other two rooms share a second bathroom with shower and a large terrace, perfect for relaxing outdoors.