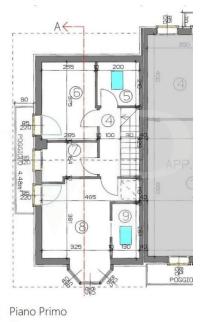

Property features:

- Ground floor: upon entering, you will be greeted by a spacious open-plan living area, bright and modern, with a perfectly integrated open kitchen and an elegant gas fireplace, creating a warm and welcoming atmosphere. Fine wood finishes, with attention to detail, add character and charm to the interior. Completing the ground floor is a service bathroom.

- Second floor: an elegant wooden staircase leads to the sleeping area, where you will find three spacious attic rooms.

The master bedroom has a private bathroom with shower, finished with high-quality materials. The other two rooms share a second bathroom with shower and a large terrace, perfect for relaxing outdoors.