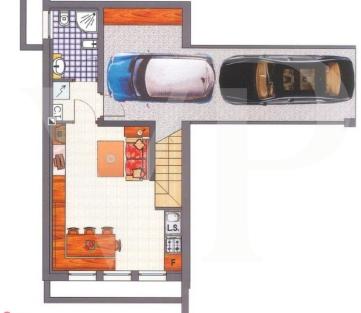

- Basement: a windowed tavern, ideal as a game room, gym or relaxation area, with a fourth bathroom with shower. Direct access to the large double garage makes it extremely convenient and functional.

- Outdoor spaces: the cottage is surrounded by a private garden that gives privacy and tranquility, perfect for outdoor dining or relaxing moments with the family.