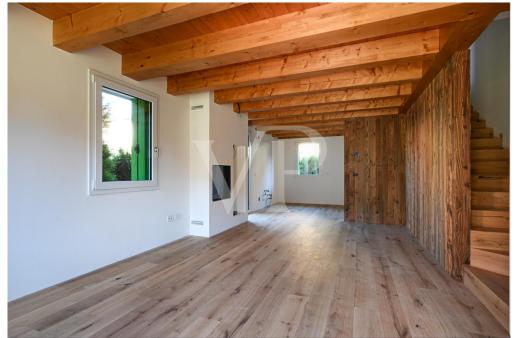

Property features:

- Ground floor: upon entering, you will be greeted by a spacious open-plan living area, bright and modern, with a perfectly integrated open kitchen and an elegant gas fireplace, creating a warm and welcoming atmosphere. Fine wood finishes, with attention to detail, add character and charm to the interior. Completing the ground floor is a service bathroom.

This unique townhouse combines the charm of mountain style with the energy efficiency and quality of green building. Fine finishes, ample space and attention to detail make this housing solution ideal for those seeking an exclusive residence on the Asiago Plateau.

### Details of amenities

Green building, triple glass windows and doors, underfloor heating, gas fireplace, wood floor, natural wood finishes, exclusive garden