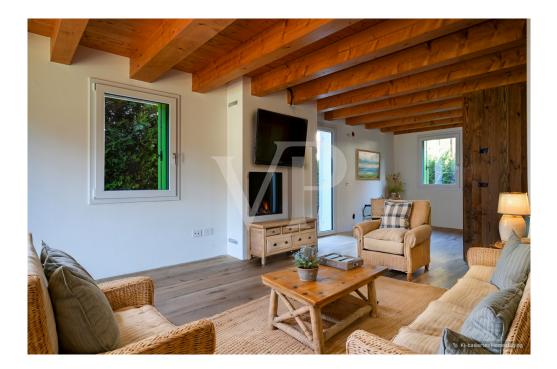

Property features:

- Ground floor: upon entering, you will be greeted by a spacious open-plan living area, bright and modern, with a perfectly integrated open kitchen and an elegant gas fireplace, creating a warm and welcoming atmosphere. Fine wood finishes, with attention to detail, add character and charm to the interior. Completing the ground floor is a service bathroom.

### Details of amenities

Green building, triple glass windows and doors, underfloor heating, gas fireplace, wood floor, natural wood finishes, exclusive garden