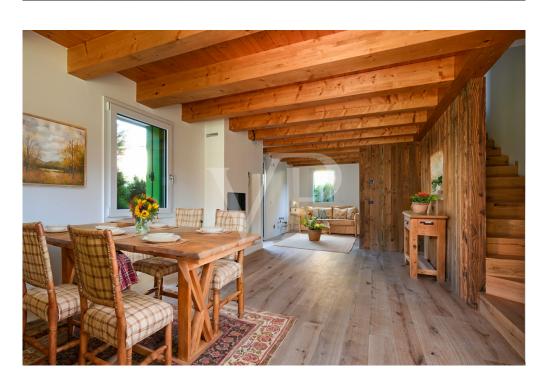

Property features:

- Ground floor: upon entering, you will be greeted by a spacious open-plan living area, bright and modern, with a perfectly integrated open kitchen and an elegant gas fireplace, creating a warm and welcoming atmosphere. Fine wood finishes, with attention to detail, add character and charm to the interior. Completing the ground floor is a service bathroom.

This unique townhouse combines the charm of mountain style with the energy efficiency and quality of green building. Fine finishes, ample space and attention to detail make this housing solution ideal for those seeking an exclusive residence on the Asiago Plateau.

### Details of amenities

Green building, triple glass windows and doors, underfloor heating, gas fireplace, wood floor, natural wood finishes, exclusive garden