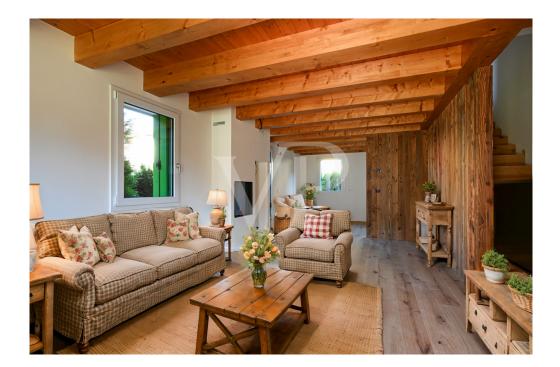

### A first impression

Your chance to live in an exclusive and sustainable home in the heart of the Asiago Plateau!

New head terraced house in Gallio, built with the highest standards of green building and certified in High Energy Class, for excellent living comfort and low environmental impact.

Property features:

- Ground floor: upon entering, you will be greeted by a spacious open-plan living area, bright and modern, with a perfectly integrated open kitchen and an elegant gas fireplace, creating a warm and welcoming atmosphere. Fine wood finishes, with attention to detail, add character and charm to the interior. Completing the ground floor is a service bathroom.

This unique townhouse combines the charm of mountain style with the energy efficiency and quality of green building. Fine finishes, ample space and attention to detail make this housing solution ideal for those seeking an exclusive residence on the Asiago Plateau.

### Details of amenities

Green building, triple glass windows and doors, underfloor heating, gas fireplace, wood floor, natural wood finishes, exclusive garden