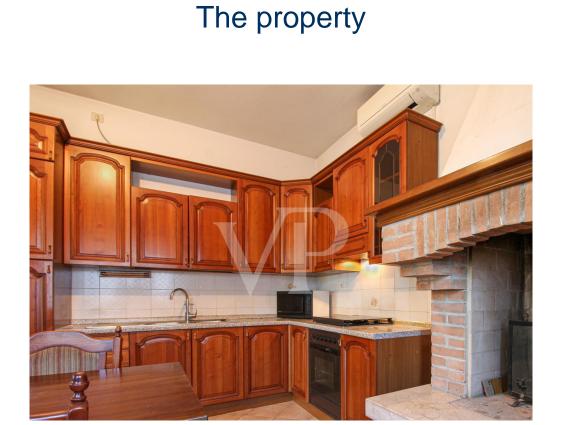

It consists on the ground floor of a large open-plan living area, characterized by the kitchen with wood-burning fireplace, which gives warmth and cozy atmosphere. An additional separate room, perfect as a study, relaxation room or hobby room, a full windowed bathroom and a large laundry room complete the spaces available on the floor and ensure maximum practicality.