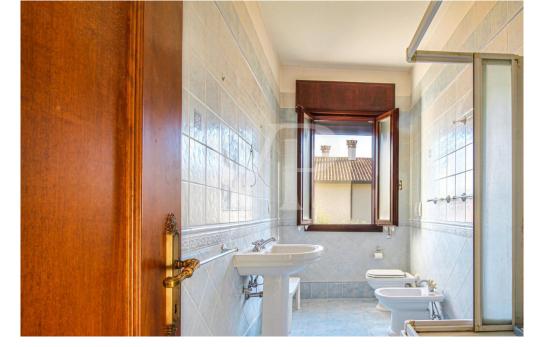

It consists on the ground floor of a large open-plan living area, characterized by the kitchen with wood-burning fireplace, which gives warmth and cozy atmosphere. An additional separate room, perfect as a study, relaxation room or hobby room, a full windowed bathroom and a large laundry room complete the spaces available on the floor and ensure maximum practicality.