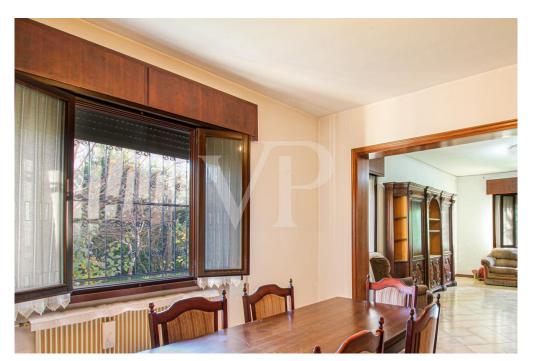

It consists on the ground floor of a large open-plan living area, characterized by the kitchen with wood-burning fireplace, which gives warmth and cozy atmosphere. An additional separate room, perfect as a study, relaxation room or hobby room, a full windowed bathroom and a large laundry room complete the spaces available on the floor and ensure maximum practicality.