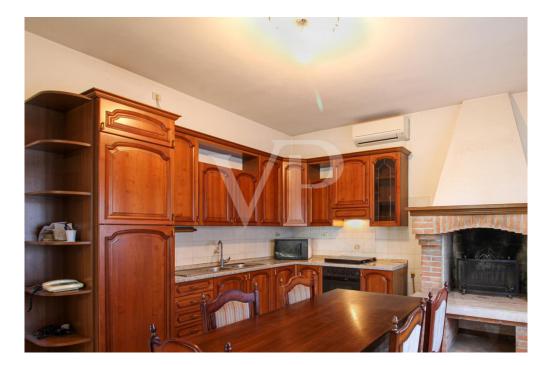

It consists on the ground floor of a large open-plan living area, characterized by the kitchen with wood-burning fireplace, which gives warmth and cozy atmosphere. An additional separate room, perfect as a study, relaxation room or hobby room, a full windowed bathroom and a large laundry room complete the spaces available on the floor and ensure maximum practicality.