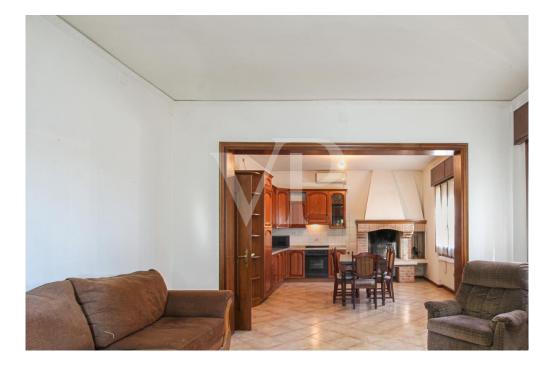

It consists on the ground floor of a large open-plan living area, characterized by the kitchen with wood-burning fireplace, which gives warmth and cozy atmosphere. An additional separate room, perfect as a study, relaxation room or hobby room, a full windowed bathroom and a large laundry room complete the spaces available on the floor and ensure maximum practicality.

### Details of amenities

The house is habitable, but would deserve a refurbishment of the finishes and fixtures to return to its full glory. With the right interventions, it can become a wonderful family home, perfectly integrated in a quiet residential setting and convenient to city services. A unique opportunity for those who wish to customize their home and create an environment tailored to the needs of their family