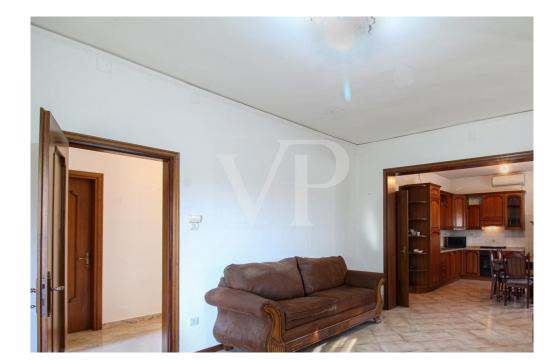

It consists on the ground floor of a large open-plan living area, characterized by the kitchen with wood-burning fireplace, which gives warmth and cozy atmosphere. An additional separate room, perfect as a study, relaxation room or hobby room, a full windowed bathroom and a large laundry room complete the spaces available on the floor and ensure maximum practicality.