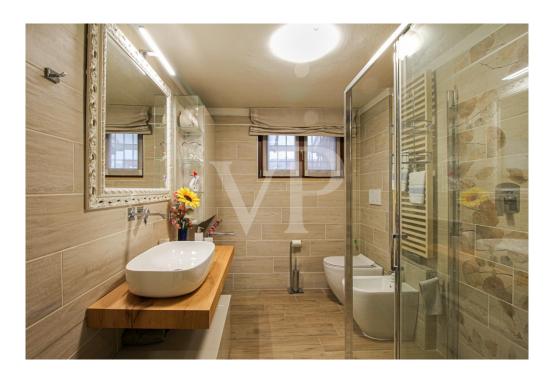

On the second floor we find a large living room with a thermo-fireplace, a livable kitchen from which there is access to a small terrace, a room to be used as a closet / pantry and a windowed bathroom complete with shower and space for washing machine.

The second floor houses three bedrooms, and a fourth room that can be used as a study or walk-in closet, as well as a full, windowed bathroom.

A beautiful private garden, perfect for outdoor relaxing moments, surrounds the three free sides of the house.