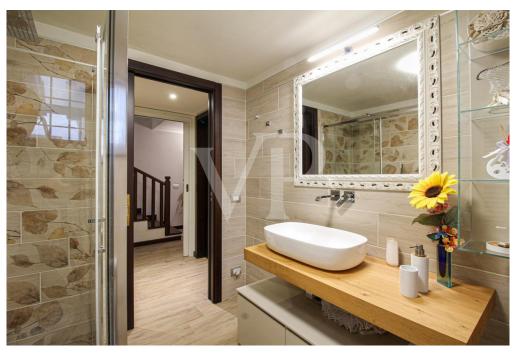

On the second floor we find a large living room with a thermo-fireplace, a livable kitchen from which there is access to a small terrace, a room to be used as a closet / pantry and a windowed bathroom complete with shower and space for washing machine.

The second floor houses three bedrooms, and a fourth room that can be used as a study or walk-in closet, as well as a full, windowed bathroom.

A beautiful private garden, perfect for outdoor relaxing moments, surrounds the three free sides of the house.