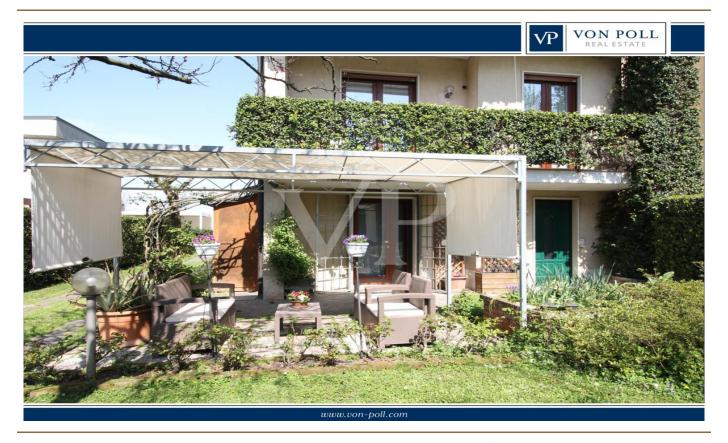

#### A first impression

In the Ospedaletto area of Vicenza, we offer for sale a lovely townhouse, ideal for families seeking comfort and tranquility.

The house is on three levels and has large, well-distributed interior spaces.

The ground floor boasts a large tavern, ideal for spending moments of conviviality, fully finished with a large fireplace, from which there is access to the outdoor pompeiana, exploitable both as an outdoor space for outdoor dining and covered parking space. Completing the floor is a large windowed bathroom, an 'additional multifunctional room, versatile and usable according to one's needs, and a basement cellar.

#### Details of amenities

Air conditioner on each floor
Thermal fireplace for heating
Outdoor Pompeian
Tavern with a generously sized fireplace