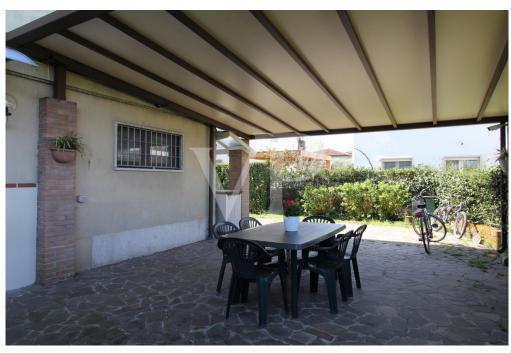

The ground floor boasts a large tavern, ideal for spending moments of conviviality, fully finished with a large fireplace, from which there is access to the outdoor pompeiana, exploitable both as an outdoor space for outdoor dining and covered parking space. Completing the floor is a large windowed bathroom, an 'additional multifunctional room, versatile and usable according to one's needs, and a basement cellar.

#### Details of amenities

Air conditioner on each floor
Thermal fireplace for heating
Outdoor Pompeian
Tavern with a generously sized fireplace