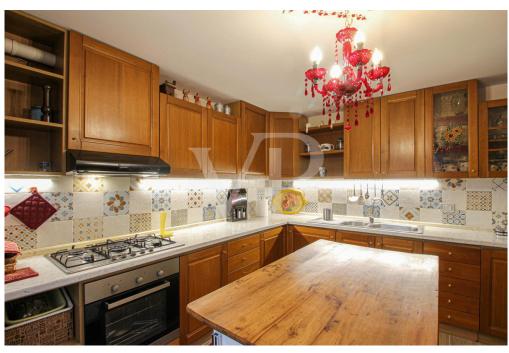

On the second floor we find a large living room with a thermo-fireplace, a livable kitchen from which there is access to a small terrace, a room to be used as a closet / pantry and a windowed bathroom complete with shower and space for washing machine.