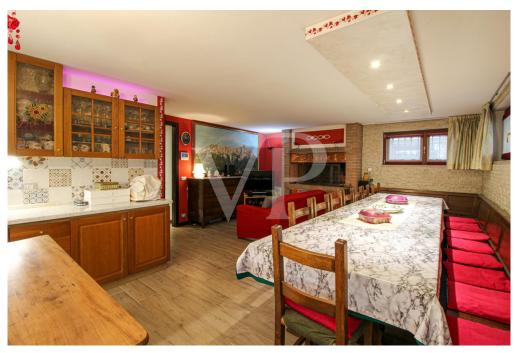

The ground floor boasts a large tavern, ideal for spending moments of conviviality, fully finished with a large fireplace, from which there is access to the outdoor pompeiana, exploitable both as an outdoor space for outdoor dining and covered parking space. Completing the floor is a large windowed bathroom, an 'additional multifunctional room, versatile and usable according to one's needs, and a basement cellar.

#### Details of amenities

Air conditioner on each floor
Thermal fireplace for heating
Outdoor Pompeian
Tavern with a generously sized fireplace