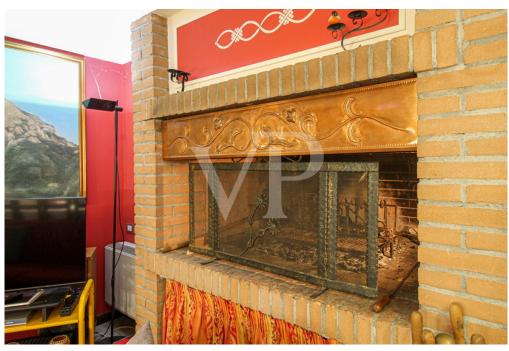

The ground floor boasts a large tavern, ideal for spending moments of conviviality, fully finished with a large fireplace, from which there is access to the outdoor pompeiana, exploitable both as an outdoor space for outdoor dining and covered parking space. Completing the floor is a large windowed bathroom, an 'additional multifunctional room, versatile and usable according to one's needs, and a basement cellar.

#### Details of amenities

Air conditioner on each floor
Thermal fireplace for heating
Outdoor Pompeian
Tavern with a generously sized fireplace