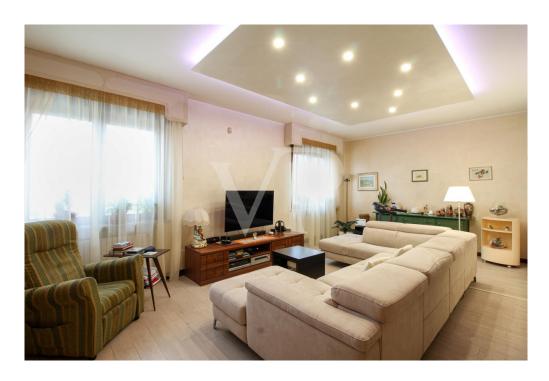

On the second floor we find a large living room with a thermo-fireplace, a livable kitchen from which there is access to a small terrace, a room to be used as a closet / pantry and a windowed bathroom complete with shower and space for washing machine.