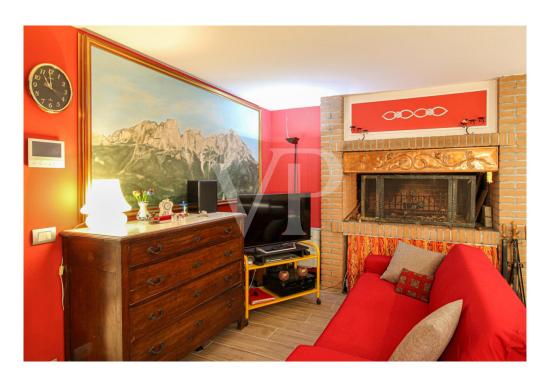

The ground floor boasts a large tavern, ideal for spending moments of conviviality, fully finished with a large fireplace, from which there is access to the outdoor pompeiana, exploitable both as an outdoor space for outdoor dining and covered parking space. Completing the floor is a large windowed bathroom, an 'additional multifunctional room, versatile and usable according to one's needs, and a basement cellar.

#### Details of amenities

Air conditioner on each floor
Thermal fireplace for heating
Outdoor Pompeian
Tavern with a generously sized fireplace