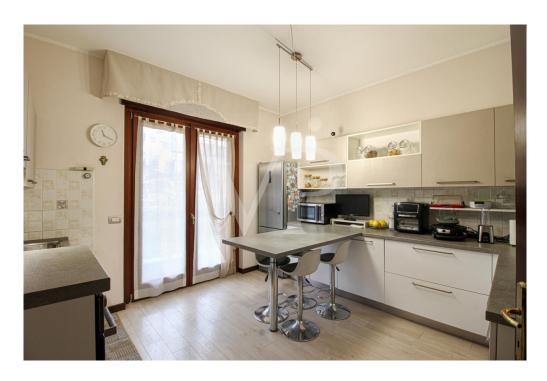

On the second floor we find a large living room with a thermo-fireplace, a livable kitchen from which there is access to a small terrace, a room to be used as a closet / pantry and a windowed bathroom complete with shower and space for washing machine.