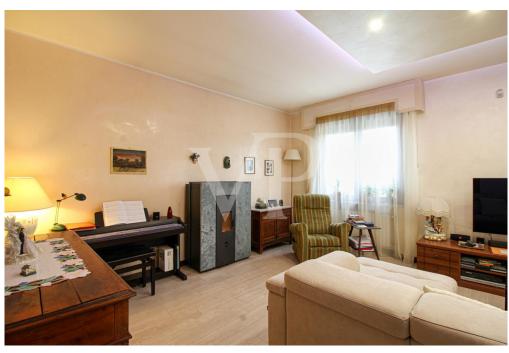

On the second floor we find a large living room with a thermo-fireplace, a livable kitchen from which there is access to a small terrace, a room to be used as a closet / pantry and a windowed bathroom complete with shower and space for washing machine.