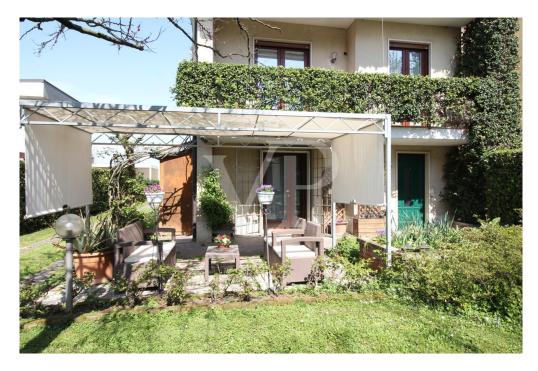

#### A first impression

In the Ospedaletto area of Vicenza, we offer for sale a lovely townhouse, ideal for families seeking comfort and tranquility.

The house is on three levels and has large, well-distributed interior spaces.

The ground floor boasts a large tavern, ideal for spending moments of conviviality, fully finished with a large fireplace, from which there is access to the outdoor pompeiana, exploitable both as an outdoor space for outdoor dining and covered parking space. Completing the floor is a large windowed bathroom, an 'additional multifunctional room, versatile and usable according to one's needs, and a basement cellar.

#### Details of amenities

Air conditioner on each floor
Thermal fireplace for heating
Outdoor Pompeian
Tavern with a generously sized fireplace