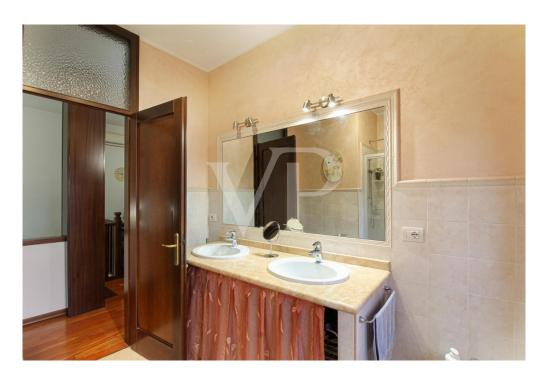

The ground floor boasts a large tavern, ideal for spending moments of conviviality, fully finished with a large fireplace, from which there is access to the outdoor pompeiana, exploitable both as an outdoor space for outdoor dining and covered parking space. Completing the floor is a large windowed bathroom, an 'additional multifunctional room, versatile and usable according to one's needs, and a basement cellar.

On the second floor we find a large living room with a thermo-fireplace, a livable kitchen from which there is access to a small terrace, a room to be used as a closet / pantry and a windowed bathroom complete with shower and space for washing machine.

The second floor houses three bedrooms, and a fourth room that can be used as a study or walk-in closet, as well as a full, windowed bathroom.

A beautiful private garden, perfect for outdoor relaxing moments, surrounds the three free sides of the house.