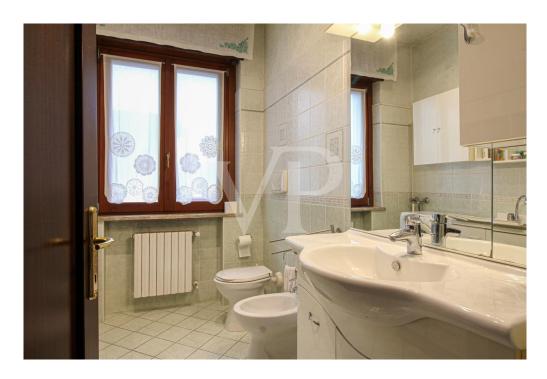

The ground floor boasts a large tavern, ideal for spending moments of conviviality, fully finished with a large fireplace, from which there is access to the outdoor pompeiana, exploitable both as an outdoor space for outdoor dining and covered parking space. Completing the floor is a large windowed bathroom, an 'additional multifunctional room, versatile and usable according to one's needs, and a basement cellar.

On the second floor we find a large living room with a thermo-fireplace, a livable kitchen from which there is access to a small terrace, a room to be used as a closet / pantry and a windowed bathroom complete with shower and space for washing machine.

The second floor houses three bedrooms, and a fourth room that can be used as a study or walk-in closet, as well as a full, windowed bathroom.

A beautiful private garden, perfect for outdoor relaxing moments, surrounds the three free sides of the house.