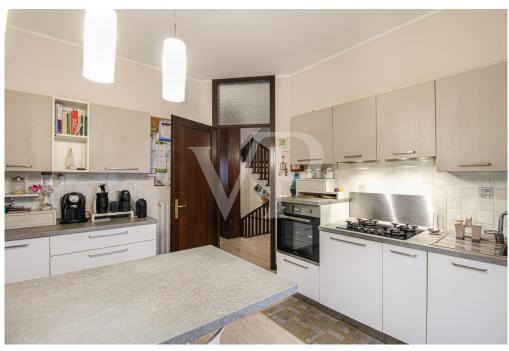

On the second floor we find a large living room with a thermo-fireplace, a livable kitchen from which there is access to a small terrace, a room to be used as a closet / pantry and a windowed bathroom complete with shower and space for washing machine.