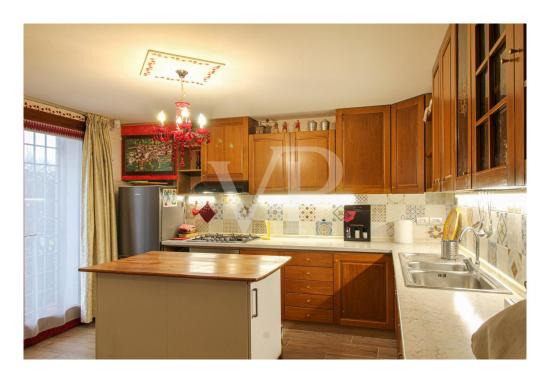

On the second floor we find a large living room with a thermo-fireplace, a livable kitchen from which there is access to a small terrace, a room to be used as a closet / pantry and a windowed bathroom complete with shower and space for washing machine.