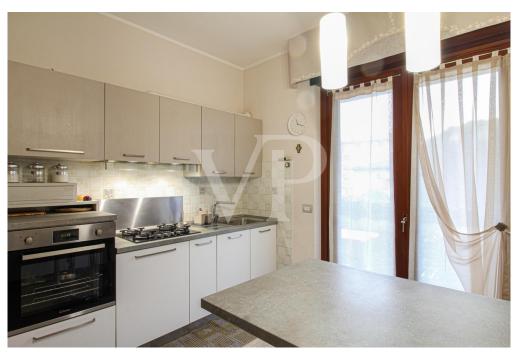

On the second floor we find a large living room with a thermo-fireplace, a livable kitchen from which there is access to a small terrace, a room to be used as a closet / pantry and a windowed bathroom complete with shower and space for washing machine.