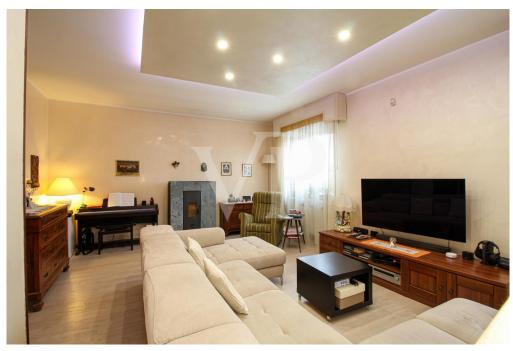

On the second floor we find a large living room with a thermo-fireplace, a livable kitchen from which there is access to a small terrace, a room to be used as a closet / pantry and a windowed bathroom complete with shower and space for washing machine.