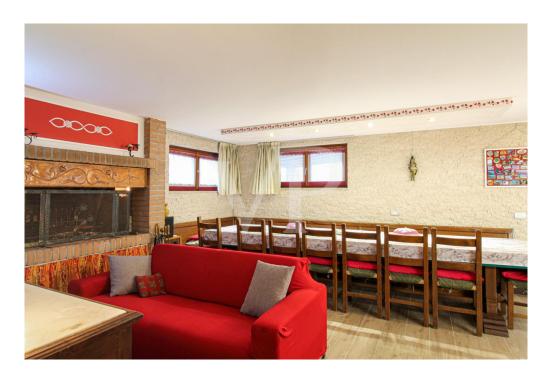

The ground floor boasts a large tavern, ideal for spending moments of conviviality, fully finished with a large fireplace, from which there is access to the outdoor pompeiana, exploitable both as an outdoor space for outdoor dining and covered parking space. Completing the floor is a large windowed bathroom, an 'additional multifunctional room, versatile and usable according to one's needs, and a basement cellar.

#### Details of amenities

Air conditioner on each floor
Thermal fireplace for heating
Outdoor Pompeian
Tavern with a generously sized fireplace