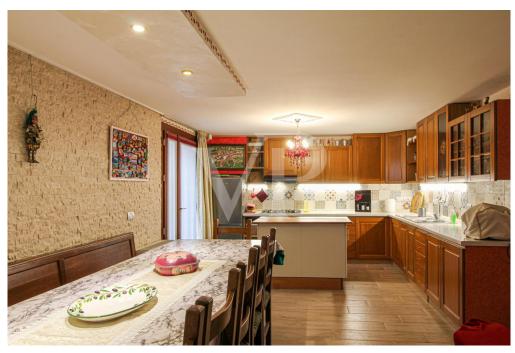

On the second floor we find a large living room with a thermo-fireplace, a livable kitchen from which there is access to a small terrace, a room to be used as a closet / pantry and a windowed bathroom complete with shower and space for washing machine.