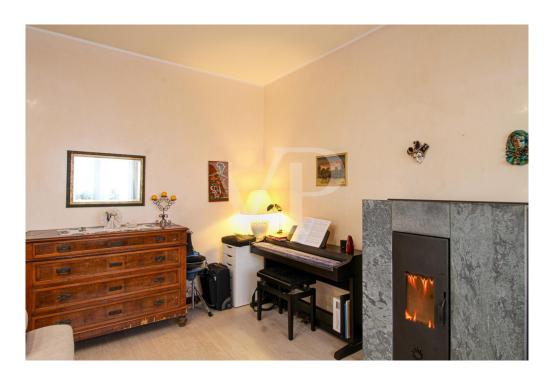

On the second floor we find a large living room with a thermo-fireplace, a livable kitchen from which there is access to a small terrace, a room to be used as a closet / pantry and a windowed bathroom complete with shower and space for washing machine.

#### Details of amenities

Air conditioner on each floor
Thermal fireplace for heating
Outdoor Pompeian
Tavern with a generously sized fireplace