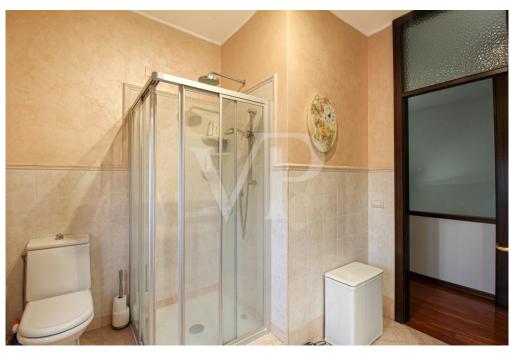

The ground floor boasts a large tavern, ideal for spending moments of conviviality, fully finished with a large fireplace, from which there is access to the outdoor pompeiana, exploitable both as an outdoor space for outdoor dining and covered parking space. Completing the floor is a large windowed bathroom, an 'additional multifunctional room, versatile and usable according to one's needs, and a basement cellar.

On the second floor we find a large living room with a thermo-fireplace, a livable kitchen from which there is access to a small terrace, a room to be used as a closet / pantry and a windowed bathroom complete with shower and space for washing machine.