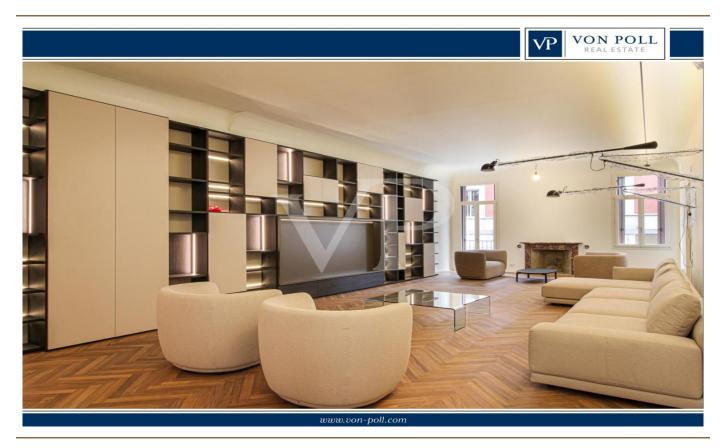

### A first impression

In the beating heart of the city, between the Duomo and the Basilica Palladiana, this residence represents the perfect fusion of prestige, elegance and practicality for those who wish to live immersed in history without sacrificing maximum comfort.

The bright and airy living area is a masterpiece of space and harmony. An elegant 80square-meter living room opens onto a 50-square-meter dining room, creating an ideal setting for receptions and convivial moments. The separate, custom-built kitchen is designed to combine aesthetics and functionality, while guest service completes this refined area.

The interiors, designed to enhance the historic beauty of the property, are enhanced by custom-made furnishings and state-of-the-art technological systems.