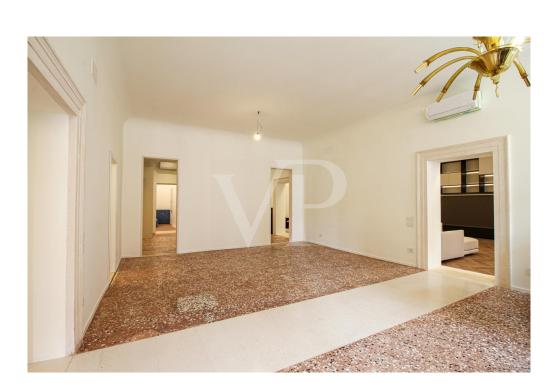

Located inside a historic building, carefully restored respecting the original architecture, the apartment preserves and enhances the most fascinating period details: ceilings, Venetian floors and large windows that flood the rooms with natural light. At the same time, the technical solutions adopted enhance its livability, ensuring an exclusive and refined living experience.

The bright and airy living area is a masterpiece of space and harmony. An elegant 80square-meter living room opens onto a 50-square-meter dining room, creating an ideal setting for receptions and convivial moments. The separate, custom-built kitchen is designed to combine aesthetics and functionality, while guest service completes this refined area.