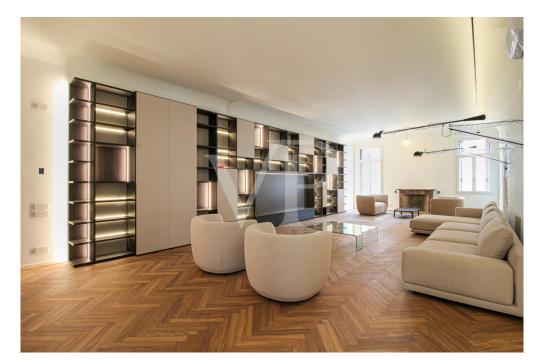

### A first impression

In the beating heart of the city, between the Duomo and the Basilica Palladiana, this residence represents the perfect fusion of prestige, elegance and practicality for those who wish to live immersed in history without sacrificing maximum comfort.

The bright and airy living area is a masterpiece of space and harmony. An elegant 80square-meter living room opens onto a 50-square-meter dining room, creating an ideal setting for receptions and convivial moments. The separate, custom-built kitchen is designed to combine aesthetics and functionality, while guest service completes this refined area.

The interiors, designed to enhance the historic beauty of the property, are enhanced by custom-made furnishings and state-of-the-art technological systems.