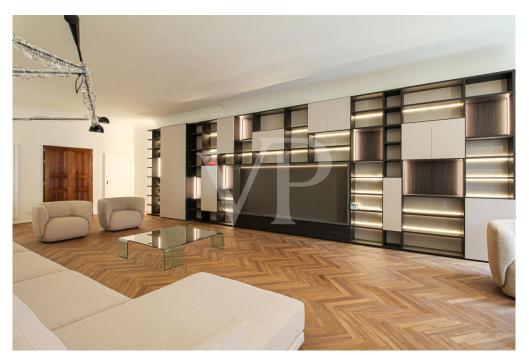

### A first impression

In the beating heart of the city, between the Duomo and the Basilica Palladiana, this residence represents the perfect fusion of prestige, elegance and practicality for those who wish to live immersed in history without sacrificing maximum comfort.

The bright and airy living area is a masterpiece of space and harmony. An elegant 80square-meter living room opens onto a 50-square-meter dining room, creating an ideal setting for receptions and convivial moments. The separate, custom-built kitchen is designed to combine aesthetics and functionality, while guest service completes this refined area.

The interiors, designed to enhance the historic beauty of the property, are enhanced by custom-made furnishings and state-of-the-art technological systems.