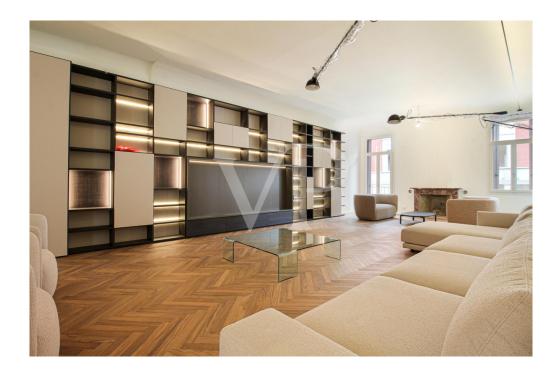

### A first impression

In the beating heart of the city, between the Duomo and the Basilica Palladiana, this residence represents the perfect fusion of prestige, elegance and practicality for those who wish to live immersed in history without sacrificing maximum comfort.

The bright and airy living area is a masterpiece of space and harmony. An elegant 80square-meter living room opens onto a 50-square-meter dining room, creating an ideal setting for receptions and convivial moments. The separate, custom-built kitchen is designed to combine aesthetics and functionality, while guest service completes this refined area.

The interiors, designed to enhance the historic beauty of the property, are enhanced by custom-made furnishings and state-of-the-art technological systems.