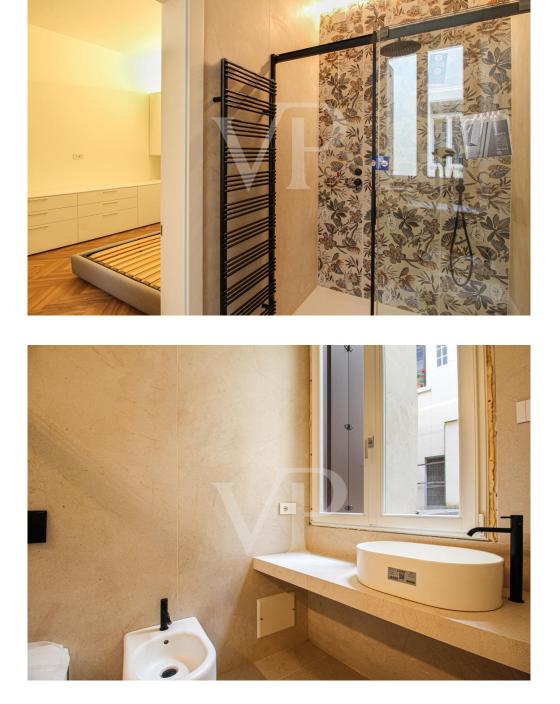

# The property

Property ID: IT253551538 - 36100 Vicenza

# The property

Property ID: IT253551538 - 36100 Vicenza

VP

VON POLL

The perfectly separate sleeping area accommodates three spacious bedrooms, all with en suite bathrooms, ensuring maximum privacy and comfort. The master bedroom in particular is a true privilege of space, with its extraordinary 29 square meters offering a spaciousness rare to find, perfect for those who desire uncompromising comfort and elegance.

### Details of amenities

Apartment under full renovation and delivery in May 2025, equipped with blended heating system (floor and radiators)

Air conditioning for maximum comfort in every season

Cellar for additional service space