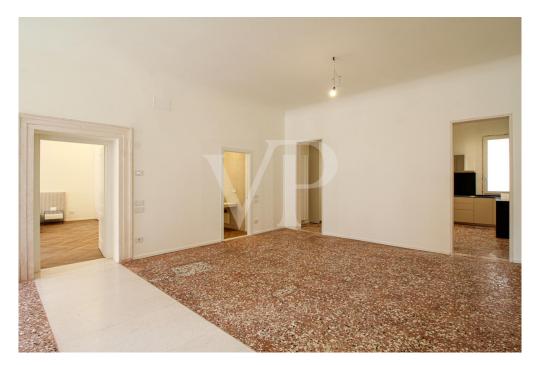

Located inside a historic building, carefully restored respecting the original architecture, the apartment preserves and enhances the most fascinating period details: ceilings, Venetian floors and large windows that flood the rooms with natural light. At the same time, the technical solutions adopted enhance its livability, ensuring an exclusive and refined living experience.

The bright and airy living area is a masterpiece of space and harmony. An elegant 80square-meter living room opens onto a 50-square-meter dining room, creating an ideal setting for receptions and convivial moments. The separate, custom-built kitchen is designed to combine aesthetics and functionality, while guest service completes this refined area.