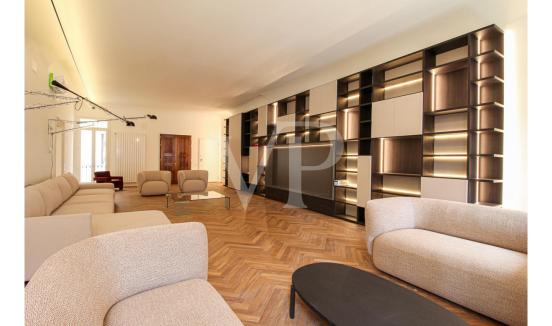

### A first impression

In the beating heart of the city, between the Duomo and the Basilica Palladiana, this residence represents the perfect fusion of prestige, elegance and practicality for those who wish to live immersed in history without sacrificing maximum comfort.

The bright and airy living area is a masterpiece of space and harmony. An elegant 80square-meter living room opens onto a 50-square-meter dining room, creating an ideal setting for receptions and convivial moments. The separate, custom-built kitchen is designed to combine aesthetics and functionality, while guest service completes this refined area.

The interiors, designed to enhance the historic beauty of the property, are enhanced by custom-made furnishings and state-of-the-art technological systems.