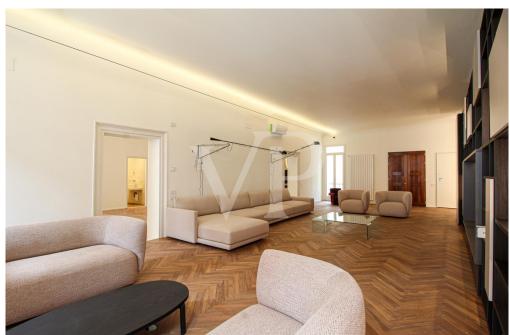

### A first impression

In the beating heart of the city, between the Duomo and the Basilica Palladiana, this residence represents the perfect fusion of prestige, elegance and practicality for those who wish to live immersed in history without sacrificing maximum comfort.

The bright and airy living area is a masterpiece of space and harmony. An elegant 80square-meter living room opens onto a 50-square-meter dining room, creating an ideal setting for receptions and convivial moments. The separate, custom-built kitchen is designed to combine aesthetics and functionality, while guest service completes this refined area.

The interiors, designed to enhance the historic beauty of the property, are enhanced by custom-made furnishings and state-of-the-art technological systems.