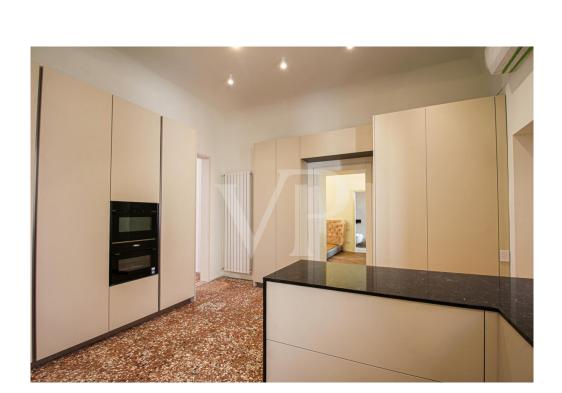

The bright and airy living area is a masterpiece of space and harmony. An elegant 80square-meter living room opens onto a 50-square-meter dining room, creating an ideal setting for receptions and convivial moments. The separate, custom-built kitchen is designed to combine aesthetics and functionality, while guest service completes this refined area.

The interiors, designed to enhance the historic beauty of the property, are enhanced by custom-made furnishings and state-of-the-art technological systems.

Parking space in garage a few steps from the residence

Elevator for convenient and easy access

New custom furnishings included: kitchen complete with Neff appliances, living room with sofas, armchairs and wall bookcase, 3 bedrooms complete with closets, custom Olev lighting.