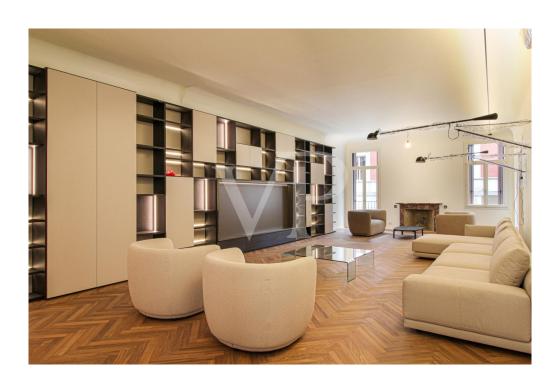

### A first impression

In the beating heart of the city, between the Duomo and the Basilica Palladiana, this residence represents the perfect fusion of prestige, elegance and practicality for those who wish to live immersed in history without sacrificing maximum comfort.

The bright and airy living area is a masterpiece of space and harmony. An elegant 80square-meter living room opens onto a 50-square-meter dining room, creating an ideal setting for receptions and convivial moments. The separate, custom-built kitchen is designed to combine aesthetics and functionality, while guest service completes this refined area.

The interiors, designed to enhance the historic beauty of the property, are enhanced by custom-made furnishings and state-of-the-art technological systems.