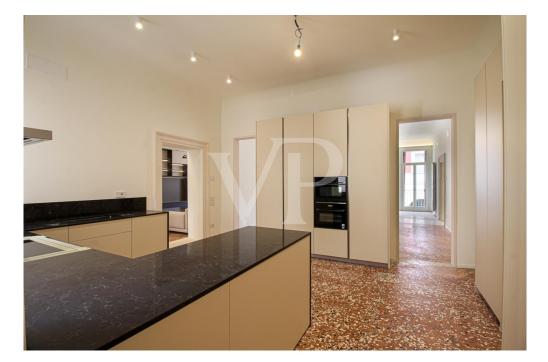

The bright and airy living area is a masterpiece of space and harmony. An elegant 80square-meter living room opens onto a 50-square-meter dining room, creating an ideal setting for receptions and convivial moments. The separate, custom-built kitchen is designed to combine aesthetics and functionality, while guest service completes this refined area.

The interiors, designed to enhance the historic beauty of the property, are enhanced by custom-made furnishings and state-of-the-art technological systems.

Parking space in garage a few steps from the residence

Elevator for convenient and easy access

New custom furnishings included: kitchen complete with Neff appliances, living room with sofas, armchairs and wall bookcase, 3 bedrooms complete with closets, custom Olev lighting.