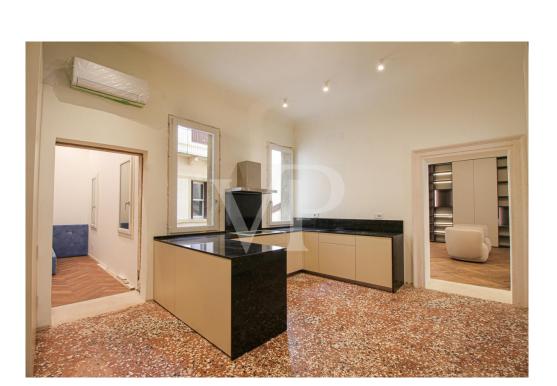

### A first impression

In the beating heart of the city, between the Duomo and the Basilica Palladiana, this residence represents the perfect fusion of prestige, elegance and practicality for those who wish to live immersed in history without sacrificing maximum comfort.

Located inside a historic building, carefully restored respecting the original architecture, the apartment preserves and enhances the most fascinating period details: ceilings, Venetian floors and large windows that flood the rooms with natural light. At the same time, the technical solutions adopted enhance its livability, ensuring an exclusive and refined living experience.

The bright and airy living area is a masterpiece of space and harmony. An elegant 80square-meter living room opens onto a 50-square-meter dining room, creating an ideal setting for receptions and convivial moments. The separate, custom-built kitchen is designed to combine aesthetics and functionality, while guest service completes this refined area.