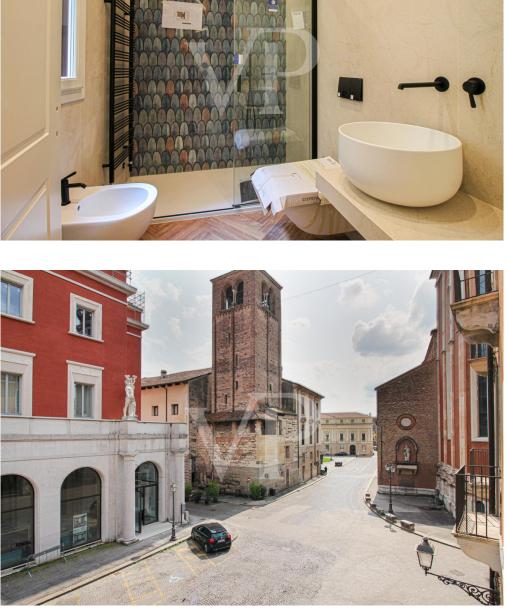

# The property

Property ID: IT253551538 - 36100 Vicenza

# The property

Property ID: IT253551538 - 36100 Vicenza

VP

VON POLL

The perfectly separate sleeping area accommodates three spacious bedrooms, all with en suite bathrooms, ensuring maximum privacy and comfort. The master bedroom in particular is a true privilege of space, with its extraordinary 29 square meters offering a spaciousness rare to find, perfect for those who desire uncompromising comfort and elegance.

### Details of amenities

Apartment under full renovation and delivery in May 2025, equipped with blended heating system (floor and radiators)

Air conditioning for maximum comfort in every season

Cellar for additional service space