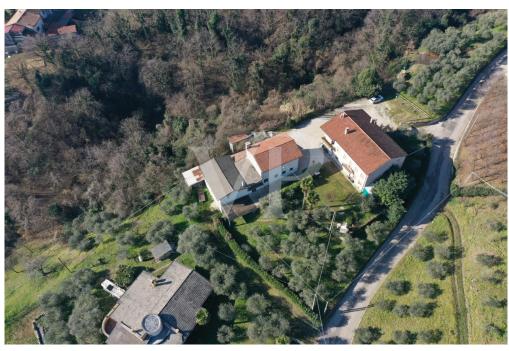

#### A first impression

A unique real estate opportunity in the charming town of Pianezze, nestled in the rolling hills and within walking distance of the famous walled city of Marostica. The property, which covers 20,000 square meters of agricultural land with 400 olive trees, offers a breathtaking view and an environment of rare beauty, ideal for those who wish to live or invest in a genuine context rich in history.

The property consists of three separate units, each with different characteristics and destinations. The first unit, recently built, is designed for receptive activity and offers modern and functional spaces. The rooms are designed to ensure maximum comfort for guests: a large panoramic terrace allows guests to enjoy the view, while the bright dining room and professional kitchen, flanked by specific guest services and well-organized storage rooms, complete a structure that covers 442 cadastral square meters.

Rounding out the offerings are two additional units that form a single building, albeit built in different eras, underscoring its historical charm and architectural evolution. The first, dating back to the 1960s, accommodates on the ground floor an entrance hall, a kitchen, a living room, a bathroom accompanied by an ante-bathroom and a cellar; on the second floor are the bedrooms, while the third floor houses a spacious attic, for a total area of 239 cadastral square meters. The second unit, intended for residential use, is articulated with a functional distribution: on the ground floor we find a kitchen, a bathroom, a living room and the heating plant, while on the first floor we identify two bedrooms, an additional bathroom and a storage room, complemented by a large attic at the third floor, for a total area of 182 cadastral square meters.