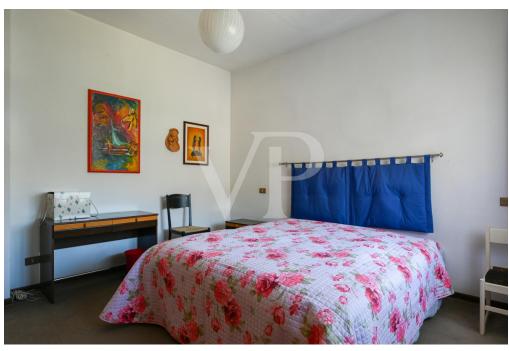

The property consists of three separate units, each with different characteristics and destinations. The first unit, recently built, is designed for receptive activity and offers modern and functional spaces. The rooms are designed to ensure maximum comfort for guests: a large panoramic terrace allows guests to enjoy the view, while the bright dining room and professional kitchen, flanked by specific guest services and well-organized storage rooms, complete a structure that covers 442 cadastral square meters.

Rounding out the offerings are two additional units that form a single building, albeit built in different eras, underscoring its historical charm and architectural evolution. The first, dating back to the 1960s, accommodates on the ground floor an entrance hall, a kitchen, a living room, a bathroom accompanied by an ante-bathroom and a cellar; on the second floor are the bedrooms, while the third floor houses a spacious attic, for a total area of 239 cadastral square meters. The second unit, intended for residential use, is articulated with a functional distribution: on the ground floor we find a kitchen, a bathroom, a living room and the heating plant, while on the first floor we identify two bedrooms, an additional bathroom and a storage room, complemented by a large attic at the third floor, for a total area of 182 cadastral square meters.