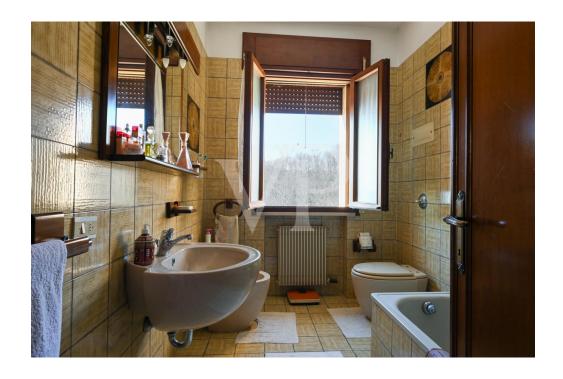

The property consists of three separate units, each with different characteristics and destinations. The first unit, recently built, is designed for receptive activity and offers modern and functional spaces. The rooms are designed to ensure maximum comfort for guests: a large panoramic terrace allows guests to enjoy the view, while the bright dining room and professional kitchen, flanked by specific guest services and well-organized storage rooms, complete a structure that covers 442 cadastral square meters.

Rounding out the offerings are two additional units that form a single building, albeit built in different eras, underscoring its historical charm and architectural evolution. The first, dating back to the 1960s, accommodates on the ground floor an entrance hall, a kitchen, a living room, a bathroom accompanied by an ante-bathroom and a cellar; on the second floor are the bedrooms, while the third floor houses a spacious attic, for a total area of 239 cadastral square meters. The second unit, intended for residential use, is articulated with a functional distribution: on the ground floor we find a kitchen, a bathroom, a living room and the heating plant, while on the first floor we identify two bedrooms, an additional bathroom and a storage room, complemented by a large attic at the third floor, for a total area of 182 cadastral square meters.