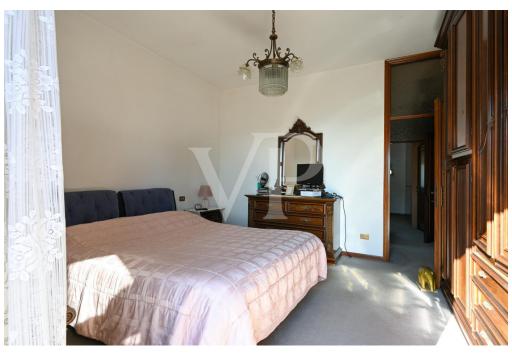

The property consists of three separate units, each with different characteristics and destinations. The first unit, recently built, is designed for receptive activity and offers modern and functional spaces. The rooms are designed to ensure maximum comfort for guests: a large panoramic terrace allows guests to enjoy the view, while the bright dining room and professional kitchen, flanked by specific guest services and well-organized storage rooms, complete a structure that covers 442 cadastral square meters.

Rounding out the offerings are two additional units that form a single building, albeit built in different eras, underscoring its historical charm and architectural evolution. The first, dating back to the 1960s, accommodates on the ground floor an entrance hall, a kitchen, a living room, a bathroom accompanied by an ante-bathroom and a cellar; on the second floor are the bedrooms, while the third floor houses a spacious attic, for a total area of 239 cadastral square meters. The second unit, intended for residential use, is articulated with a functional distribution: on the ground floor we find a kitchen, a bathroom, a living room and the heating plant, while on the first floor we identify two bedrooms, an additional bathroom and a storage room, complemented by a large attic at the third floor, for a total area of 182 cadastral square meters.