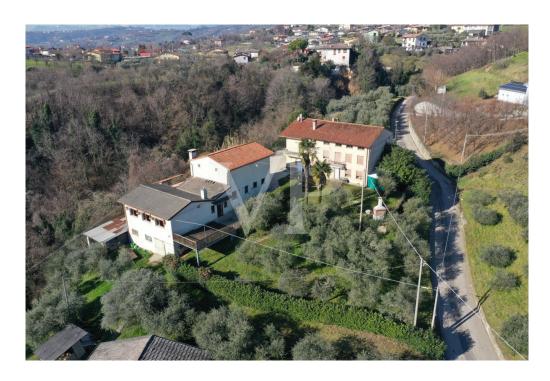

#### A first impression

A unique real estate opportunity in the charming town of Pianezze, nestled in the rolling hills and within walking distance of the famous walled city of Marostica. The property, which covers 20,000 square meters of agricultural land with 400 olive trees, offers a breathtaking view and an environment of rare beauty, ideal for those who wish to live or invest in a genuine context rich in history.

The property consists of three separate units, each with different characteristics and destinations. The first unit, recently built, is designed for receptive activity and offers modern and functional spaces. The rooms are designed to ensure maximum comfort for guests: a large panoramic terrace allows guests to enjoy the view, while the bright dining room and professional kitchen, flanked by specific guest services and well-organized storage rooms, complete a structure that covers 442 cadastral square meters.

Rounding out the offerings are two additional units that form a single building, albeit built in different eras, underscoring its historical charm and architectural evolution. The first, dating back to the 1960s, accommodates on the ground floor an entrance hall, a kitchen, a living room, a bathroom accompanied by an ante-bathroom and a cellar; on the second floor are the bedrooms, while the third floor houses a spacious attic, for a total area of 239 cadastral square meters. The second unit, intended for residential use, is articulated with a functional distribution: on the ground floor we find a kitchen, a bathroom, a living room and the heating plant, while on the first floor we identify two bedrooms, an additional bathroom and a storage room, complemented by a large attic at the third floor, for a total area of 182 cadastral square meters.