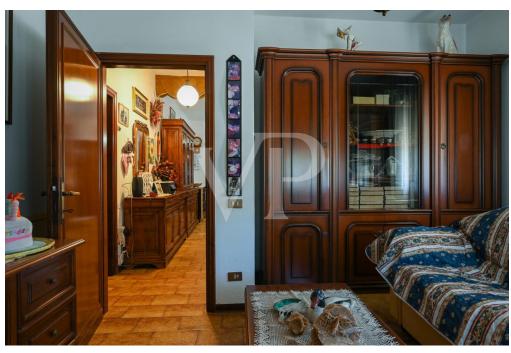

The property consists of three separate units, each with different characteristics and destinations. The first unit, recently built, is designed for receptive activity and offers modern and functional spaces. The rooms are designed to ensure maximum comfort for guests: a large panoramic terrace allows guests to enjoy the view, while the bright dining room and professional kitchen, flanked by specific guest services and well-organized storage rooms, complete a structure that covers 442 cadastral square meters.

Rounding out the offerings are two additional units that form a single building, albeit built in different eras, underscoring its historical charm and architectural evolution. The first, dating back to the 1960s, accommodates on the ground floor an entrance hall, a kitchen, a living room, a bathroom accompanied by an ante-bathroom and a cellar; on the second floor are the bedrooms, while the third floor houses a spacious attic, for a total area of 239 cadastral square meters. The second unit, intended for residential use, is articulated with a functional distribution: on the ground floor we find a kitchen, a bathroom, a living room and the heating plant, while on the first floor we identify two bedrooms, an additional bathroom and a storage room, complemented by a large attic at the third floor, for a total area of 182 cadastral square meters.