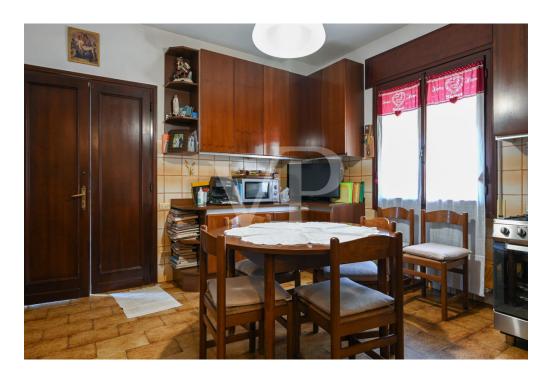

Rounding out the offerings are two additional units that form a single building, albeit built in different eras, underscoring its historical charm and architectural evolution. The first, dating back to the 1960s, accommodates on the ground floor an entrance hall, a kitchen, a living room, a bathroom accompanied by an ante-bathroom and a cellar; on the second floor are the bedrooms, while the third floor houses a spacious attic, for a total area of 239 cadastral square meters. The second unit, intended for residential use, is articulated with a functional distribution: on the ground floor we find a kitchen, a bathroom, a living room and the heating plant, while on the first floor we identify two bedrooms, an additional bathroom and a storage room, complemented by a large attic at the third floor, for a total area of 182 cadastral square meters.