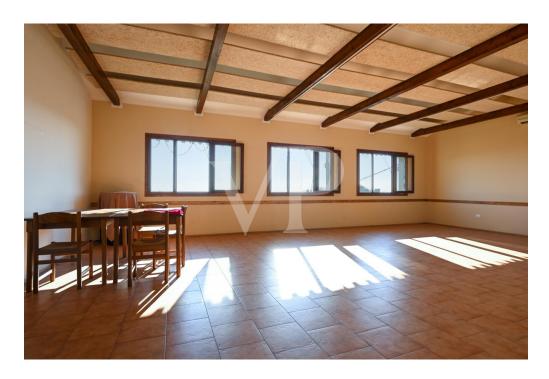

The property consists of three separate units, each with different characteristics and destinations. The first unit, recently built, is designed for receptive activity and offers modern and functional spaces. The rooms are designed to ensure maximum comfort for guests: a large panoramic terrace allows guests to enjoy the view, while the bright dining room and professional kitchen, flanked by specific guest services and well-organized storage rooms, complete a structure that covers 442 cadastral square meters.

Rounding out the offerings are two additional units that form a single building, albeit built in different eras, underscoring its historical charm and architectural evolution. The first, dating back to the 1960s, accommodates on the ground floor an entrance hall, a kitchen, a living room, a bathroom accompanied by an ante-bathroom and a cellar; on the second floor are the bedrooms, while the third floor houses a spacious attic, for a total area of 239 cadastral square meters. The second unit, intended for residential use, is articulated with a functional distribution: on the ground floor we find a kitchen, a bathroom, a living room and the heating plant, while on the first floor we identify two bedrooms, an additional bathroom and a storage room, complemented by a large attic at the third floor, for a total area of 182 cadastral square meters.