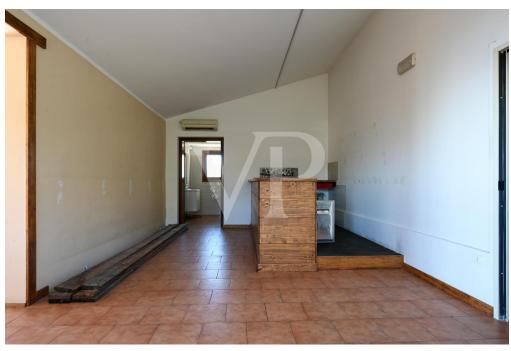

The property consists of three separate units, each with different characteristics and destinations. The first unit, recently built, is designed for receptive activity and offers modern and functional spaces. The rooms are designed to ensure maximum comfort for guests: a large panoramic terrace allows guests to enjoy the view, while the bright dining room and professional kitchen, flanked by specific guest services and well-organized storage rooms, complete a structure that covers 442 cadastral square meters.

Rounding out the offerings are two additional units that form a single building, albeit built in different eras, underscoring its historical charm and architectural evolution. The first, dating back to the 1960s, accommodates on the ground floor an entrance hall, a kitchen, a living room, a bathroom accompanied by an ante-bathroom and a cellar; on the second floor are the bedrooms, while the third floor houses a spacious attic, for a total area of 239 cadastral square meters. The second unit, intended for residential use, is articulated with a functional distribution: on the ground floor we find a kitchen, a bathroom, a living room and the heating plant, while on the first floor we identify two bedrooms, an additional bathroom and a storage room, complemented by a large attic at the third floor, for a total area of 182 cadastral square meters.