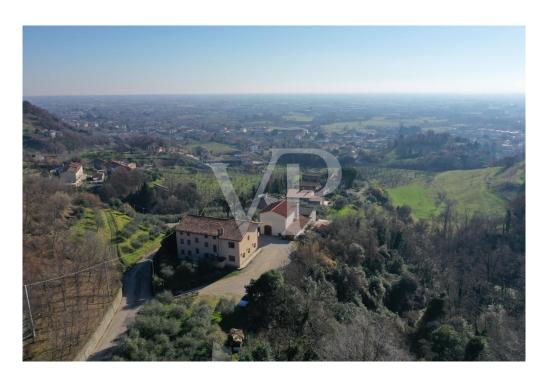

#### A first impression

A unique real estate opportunity in the charming town of Pianezze, nestled in the rolling hills and within walking distance of the famous walled city of Marostica. The property, which covers 20,000 square meters of agricultural land with 400 olive trees, offers a breathtaking view and an environment of rare beauty, ideal for those who wish to live or invest in a genuine context rich in history.

#### All about the location

Pianezze is an enchanting village located in the heart of the rolling hills of Veneto, where lush nature and agricultural tradition create an authentic and relaxing atmosphere. This area, known for its breathtaking landscapes, offers an ideal setting for those seeking tranquility and natural beauty, but without sacrificing the convenience of being close to an important historic center. In fact, the proximity to the famous walled city of Marostica makes it possible to enrich one's daily experience with culture, history and centuries-old traditions, making Pianezze not only a destination for those who wish to live immersed in nature, but also for lovers of history and art. In short, Pianezze represents a perfect balance between the serenity of hillside living and the unparalleled charm of local traditions, making it an ideal location for fine real estate investments and superior quality of life.