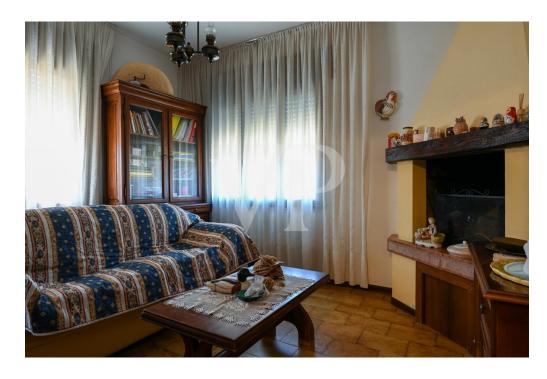

Rounding out the offerings are two additional units that form a single building, albeit built in different eras, underscoring its historical charm and architectural evolution. The first, dating back to the 1960s, accommodates on the ground floor an entrance hall, a kitchen, a living room, a bathroom accompanied by an ante-bathroom and a cellar; on the second floor are the bedrooms, while the third floor houses a spacious attic, for a total area of 239 cadastral square meters. The second unit, intended for residential use, is articulated with a functional distribution: on the ground floor we find a kitchen, a bathroom, a living room and the heating plant, while on the first floor we identify two bedrooms, an additional bathroom and a storage room, complemented by a large attic at the third floor, for a total area of 182 cadastral square meters.