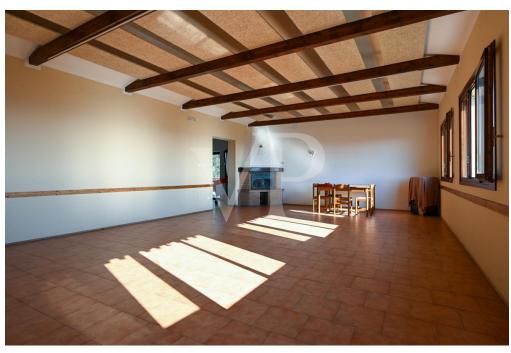

The property consists of three separate units, each with different characteristics and destinations. The first unit, recently built, is designed for receptive activity and offers modern and functional spaces. The rooms are designed to ensure maximum comfort for guests: a large panoramic terrace allows guests to enjoy the view, while the bright dining room and professional kitchen, flanked by specific guest services and well-organized storage rooms, complete a structure that covers 442 cadastral square meters.