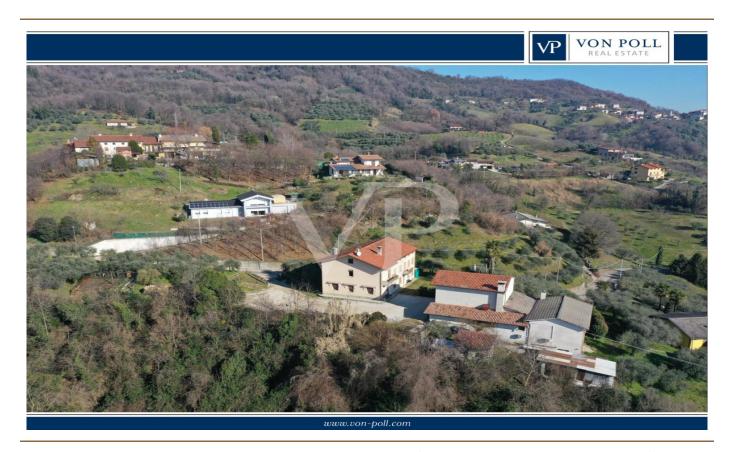

#### A first impression

A unique real estate opportunity in the charming town of Pianezze, nestled in the rolling hills and within walking distance of the famous walled city of Marostica. The property, which covers 20,000 square meters of agricultural land with 400 olive trees, offers a breathtaking view and an environment of rare beauty, ideal for those who wish to live or invest in a genuine context rich in history.

The property consists of three separate units, each with different characteristics and destinations. The first unit, recently built, is designed for receptive activity and offers modern and functional spaces. The rooms are designed to ensure maximum comfort for guests: a large panoramic terrace allows guests to enjoy the view, while the bright dining room and professional kitchen, flanked by specific guest services and well-organized storage rooms, complete a structure that covers 442 cadastral square meters.

Rounding out the offerings are two additional units that form a single building, albeit built in different eras, underscoring its historical charm and architectural evolution. The first, dating back to the 1960s, accommodates on the ground floor an entrance hall, a kitchen, a living room, a bathroom accompanied by an ante-bathroom and a cellar; on the second floor are the bedrooms, while the third floor houses a spacious attic, for a total area of 239 cadastral square meters. The second unit, intended for residential use, is articulated with a functional distribution: on the ground floor we find a kitchen, a bathroom, a living room and the heating plant, while on the first floor we identify two bedrooms, an additional bathroom and a storage room, complemented by a large attic at the third floor, for a total area of 182 cadastral square meters.