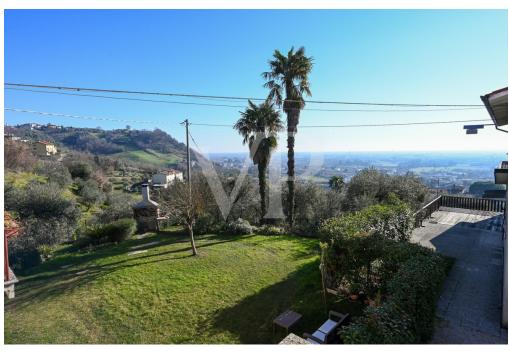

#### A first impression

A unique real estate opportunity in the charming town of Pianezze, nestled in the rolling hills and within walking distance of the famous walled city of Marostica. The property, which covers 20,000 square meters of agricultural land with 400 olive trees, offers a breathtaking view and an environment of rare beauty, ideal for those who wish to live or invest in a genuine context rich in history.

The property consists of three separate units, each with different characteristics and destinations. The first unit, recently built, is designed for receptive activity and offers modern and functional spaces. The rooms are designed to ensure maximum comfort for guests: a large panoramic terrace allows guests to enjoy the view, while the bright dining room and professional kitchen, flanked by specific guest services and well-organized storage rooms, complete a structure that covers 442 cadastral square meters.