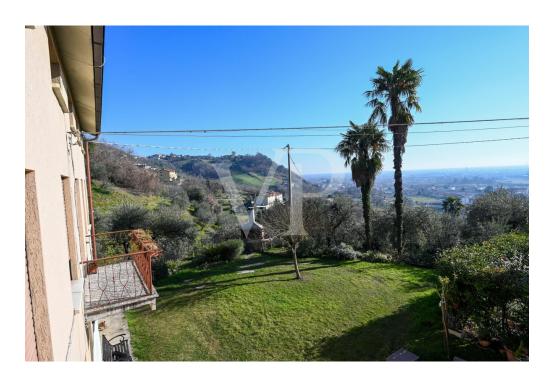

#### A first impression

A unique real estate opportunity in the charming town of Pianezze, nestled in the rolling hills and within walking distance of the famous walled city of Marostica. The property, which covers 20,000 square meters of agricultural land with 400 olive trees, offers a breathtaking view and an environment of rare beauty, ideal for those who wish to live or invest in a genuine context rich in history.

#### All about the location

Pianezze is an enchanting village located in the heart of the rolling hills of Veneto, where lush nature and agricultural tradition create an authentic and relaxing atmosphere. This area, known for its breathtaking landscapes, offers an ideal setting for those seeking tranquility and natural beauty, but without sacrificing the convenience of being close to an important historic center. In fact, the proximity to the famous walled city of Marostica makes it possible to enrich one's daily experience with culture, history and centuries-old traditions, making Pianezze not only a destination for those who wish to live immersed in nature, but also for lovers of history and art. In short, Pianezze represents a perfect balance between the serenity of hillside living and the unparalleled charm of local traditions, making it an ideal location for fine real estate investments and superior quality of life.