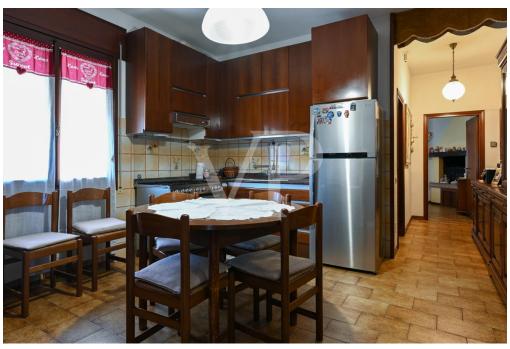

Rounding out the offerings are two additional units that form a single building, albeit built in different eras, underscoring its historical charm and architectural evolution. The first, dating back to the 1960s, accommodates on the ground floor an entrance hall, a kitchen, a living room, a bathroom accompanied by an ante-bathroom and a cellar; on the second floor are the bedrooms, while the third floor houses a spacious attic, for a total area of 239 cadastral square meters. The second unit, intended for residential use, is articulated with a functional distribution: on the ground floor we find a kitchen, a bathroom, a living room and the heating plant, while on the first floor we identify two bedrooms, an additional bathroom and a storage room, complemented by a large attic at the third floor, for a total area of 182 cadastral square meters.