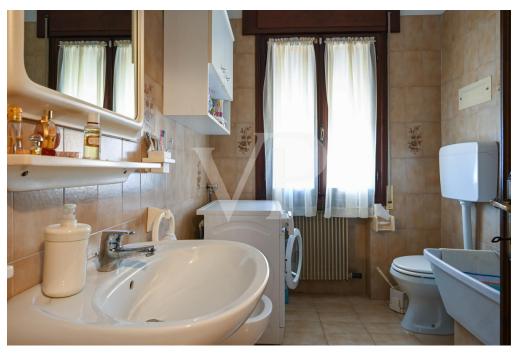

Rounding out the offerings are two additional units that form a single building, albeit built in different eras, underscoring its historical charm and architectural evolution. The first, dating back to the 1960s, accommodates on the ground floor an entrance hall, a kitchen, a living room, a bathroom accompanied by an ante-bathroom and a cellar; on the second floor are the bedrooms, while the third floor houses a spacious attic, for a total area of 239 cadastral square meters. The second unit, intended for residential use, is articulated with a functional distribution: on the ground floor we find a kitchen, a bathroom, a living room and the heating plant, while on the first floor we identify two bedrooms, an additional bathroom and a storage room, complemented by a large attic at the third floor, for a total area of 182 cadastral square meters.