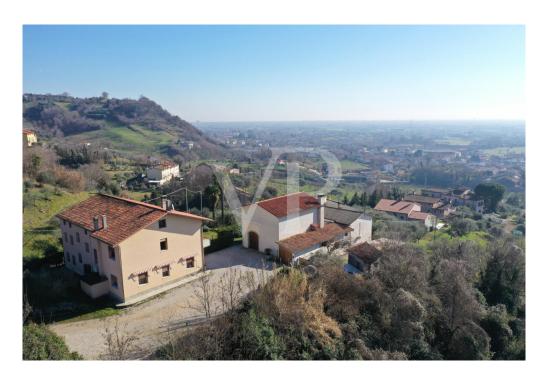

#### A first impression

A unique real estate opportunity in the charming town of Pianezze, nestled in the rolling hills and within walking distance of the famous walled city of Marostica. The property, which covers 20,000 square meters of agricultural land with 400 olive trees, offers a breathtaking view and an environment of rare beauty, ideal for those who wish to live or invest in a genuine context rich in history.

The property consists of three separate units, each with different characteristics and destinations. The first unit, recently built, is designed for receptive activity and offers modern and functional spaces. The rooms are designed to ensure maximum comfort for guests: a large panoramic terrace allows guests to enjoy the view, while the bright dining room and professional kitchen, flanked by specific guest services and well-organized storage rooms, complete a structure that covers 442 cadastral square meters.

Rounding out the offerings are two additional units that form a single building, albeit built in different eras, underscoring its historical charm and architectural evolution. The first, dating back to the 1960s, accommodates on the ground floor an entrance hall, a kitchen, a living room, a bathroom accompanied by an ante-bathroom and a cellar; on the second floor are the bedrooms, while the third floor houses a spacious attic, for a total area of 239 cadastral square meters. The second unit, intended for residential use, is articulated with a functional distribution: on the ground floor we find a kitchen, a bathroom, a living room and the heating plant, while on the first floor we identify two bedrooms, an additional bathroom and a storage room, complemented by a large attic at the third floor, for a total area of 182 cadastral square meters.