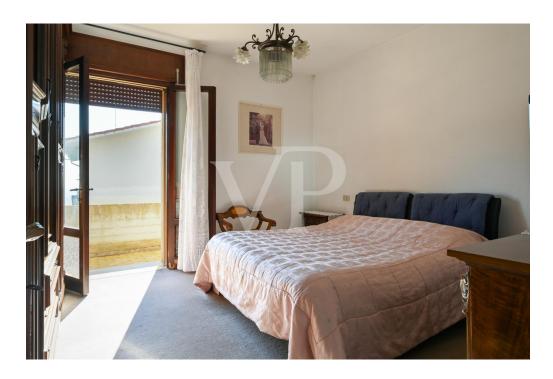

Rounding out the offerings are two additional units that form a single building, albeit built in different eras, underscoring its historical charm and architectural evolution. The first, dating back to the 1960s, accommodates on the ground floor an entrance hall, a kitchen, a living room, a bathroom accompanied by an ante-bathroom and a cellar; on the second floor are the bedrooms, while the third floor houses a spacious attic, for a total area of 239 cadastral square meters. The second unit, intended for residential use, is articulated with a functional distribution: on the ground floor we find a kitchen, a bathroom, a living room and the heating plant, while on the first floor we identify two bedrooms, an additional bathroom and a storage room, complemented by a large attic at the third floor, for a total area of 182 cadastral square meters.