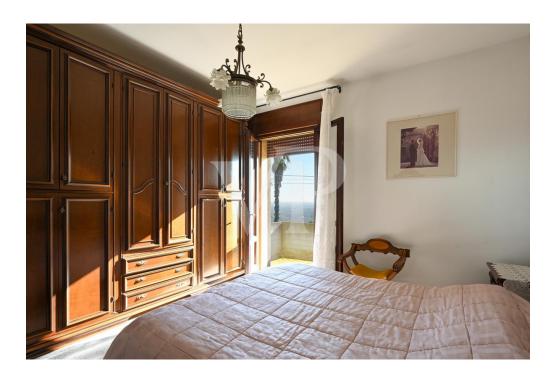

Rounding out the offerings are two additional units that form a single building, albeit built in different eras, underscoring its historical charm and architectural evolution. The first, dating back to the 1960s, accommodates on the ground floor an entrance hall, a kitchen, a living room, a bathroom accompanied by an ante-bathroom and a cellar; on the second floor are the bedrooms, while the third floor houses a spacious attic, for a total area of 239 cadastral square meters. The second unit, intended for residential use, is articulated with a functional distribution: on the ground floor we find a kitchen, a bathroom, a living room and the heating plant, while on the first floor we identify two bedrooms, an additional bathroom and a storage room, complemented by a large attic at the third floor, for a total area of 182 cadastral square meters.