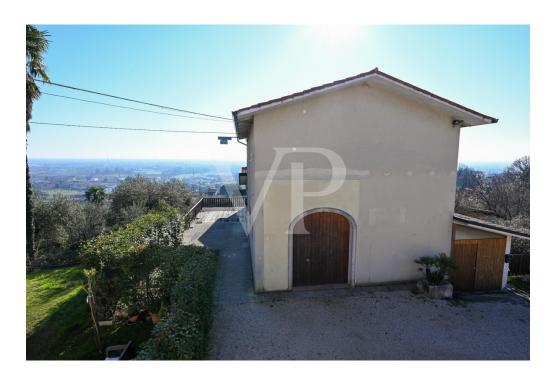

The property consists of three separate units, each with different characteristics and destinations. The first unit, recently built, is designed for receptive activity and offers modern and functional spaces. The rooms are designed to ensure maximum comfort for guests: a large panoramic terrace allows guests to enjoy the view, while the bright dining room and professional kitchen, flanked by specific guest services and well-organized storage rooms, complete a structure that covers 442 cadastral square meters.

Rounding out the offerings are two additional units that form a single building, albeit built in different eras, underscoring its historical charm and architectural evolution. The first, dating back to the 1960s, accommodates on the ground floor an entrance hall, a kitchen, a living room, a bathroom accompanied by an ante-bathroom and a cellar; on the second floor are the bedrooms, while the third floor houses a spacious attic, for a total area of 239 cadastral square meters. The second unit, intended for residential use, is articulated with a functional distribution: on the ground floor we find a kitchen, a bathroom, a living room and the heating plant, while on the first floor we identify two bedrooms, an additional bathroom and a storage room, complemented by a large attic at the third floor, for a total area of 182 cadastral square meters.