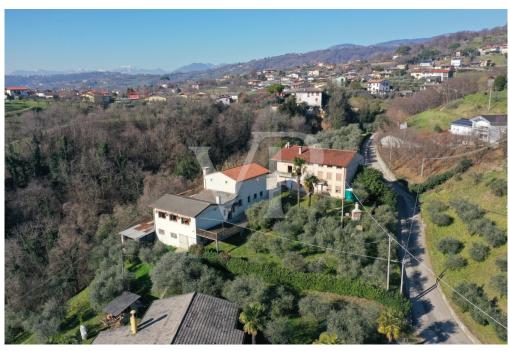

#### A first impression

A unique real estate opportunity in the charming town of Pianezze, nestled in the rolling hills and within walking distance of the famous walled city of Marostica. The property, which covers 20,000 square meters of agricultural land with 400 olive trees, offers a breathtaking view and an environment of rare beauty, ideal for those who wish to live or invest in a genuine context rich in history.

The property consists of three separate units, each with different characteristics and destinations. The first unit, recently built, is designed for receptive activity and offers modern and functional spaces. The rooms are designed to ensure maximum comfort for guests: a large panoramic terrace allows guests to enjoy the view, while the bright dining room and professional kitchen, flanked by specific guest services and well-organized storage rooms, complete a structure that covers 442 cadastral square meters.

Rounding out the offerings are two additional units that form a single building, albeit built in different eras, underscoring its historical charm and architectural evolution. The first, dating back to the 1960s, accommodates on the ground floor an entrance hall, a kitchen, a living room, a bathroom accompanied by an ante-bathroom and a cellar; on the second floor are the bedrooms, while the third floor houses a spacious attic, for a total area of 239 cadastral square meters. The second unit, intended for residential use, is articulated with a functional distribution: on the ground floor we find a kitchen, a bathroom, a living room and the heating plant, while on the first floor we identify two bedrooms, an additional bathroom and a storage room, complemented by a large attic at the third floor, for a total area of 182 cadastral square meters.