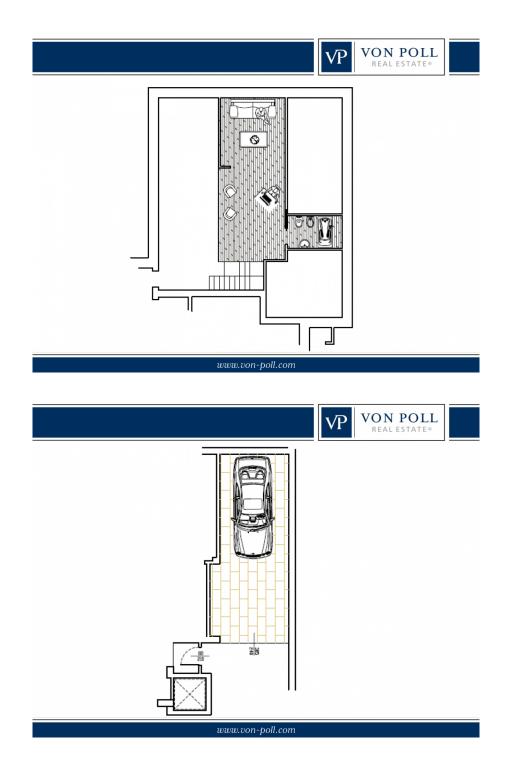

The apartment consists of a large living area with open kitchen and a wonderful terrace, with fireplace and views of the hills. From the living room accessible a large loft area.

The separate sleeping area, located on the main floor consists of 2 bedrooms, one double and one single, as well as a jolly room that can be used as a walk-in closet, study or guest-bedroom, and two bathrooms, one of which is blind, but with space for washing machine and dryer.

The finished product will be equipped with:

- PHOTOVOLTAIC SYSTEM;
- UNDERFLOOR HEATING SYSTEM WITH CONDENSING BOILER AND SOLAR PANELS
- ELECTRICAL SYSTEM WITH HOME AUTOMATION PREDISPOSITION
- PREPARATION FOR AIR CONDITIONING SYSTEM:
- LARGE GARAGE WITH MOTORIZED OVERHEAD DOOR;
- POSSIBILITY OF CHOICE OF FLOORS AND WALLS:
- RESERVED PARKING SPACE IN FRONT OF THE HOUSE.