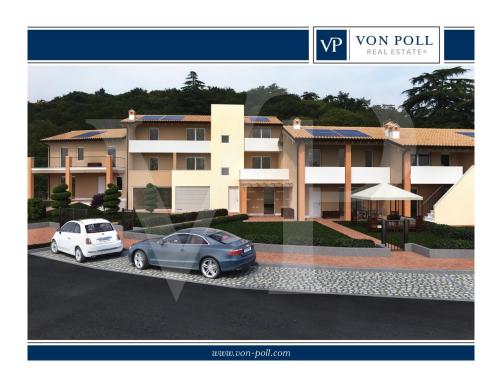

#### A first impression

In a newly built residential complex, wonderful penthouse on the second and top floor of the main building, with terrace and view on the hills of Monteviale.

This solution combines the comfort and convenience of a modern and elegant housing solution, for those who like to have the green around them, without having to manage it.

The finished product will be equipped with:

- PHOTOVOLTAIC SYSTEM;
- UNDERFLOOR HEATING SYSTEM WITH CONDENSING BOILER AND SOLAR PANELS
- ELECTRICAL SYSTEM WITH HOME AUTOMATION PREDISPOSITION
- PREPARATION FOR AIR CONDITIONING SYSTEM:
- LARGE GARAGE WITH MOTORIZED OVERHEAD DOOR;
- POSSIBILITY OF CHOICE OF FLOORS AND WALLS:
- RESERVED PARKING SPACE IN FRONT OF THE HOUSE.