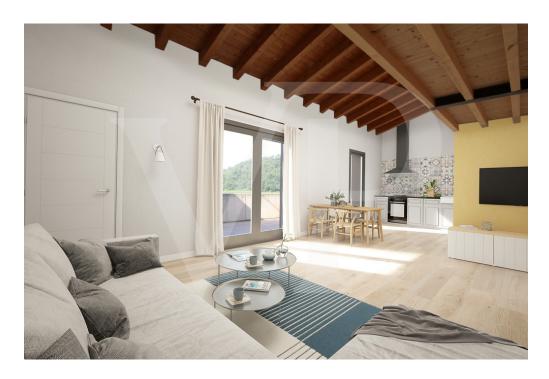

#### A first impression

In a newly built residential complex, wonderful penthouse on the second and top floor of the main building, with terrace and view on the hills of Monteviale.

This solution combines the comfort and convenience of a modern and elegant housing solution, for those who like to have the green around them, without having to manage it.

The apartment consists of a large living area with open kitchen and a wonderful terrace, with fireplace and views of the hills. From the living room accessible a large loft area.

The separate sleeping area, located on the main floor consists of 2 bedrooms, one double and one single, as well as a jolly room that can be used as a walk-in closet, study or guest-bedroom, and two bathrooms, one of which is blind, but with space for washing machine and dryer.