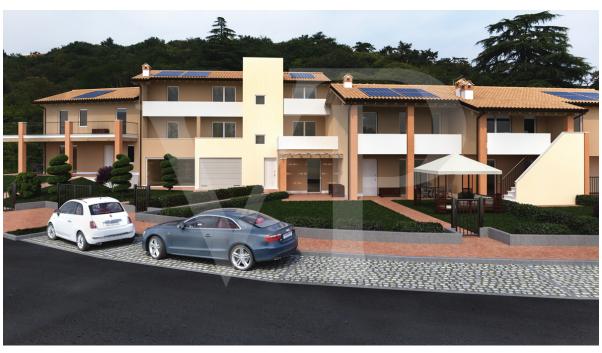

#### A first impression

In a newly built residential complex, wonderful penthouse on the second and top floor of the main building, with terrace and view on the hills of Monteviale.

This solution combines the comfort and convenience of a modern and elegant housing solution, for those who like to have the green around them, without having to manage it.

The apartment consists of a large living area with open kitchen and a wonderful terrace, with fireplace and views of the hills. From the living room accessible a large loft area.

The separate sleeping area, located on the main floor consists of 2 bedrooms, one double and one single, as well as a jolly room that can be used as a walk-in closet, study or guest-bedroom, and two bathrooms, one of which is blind, but with space for washing machine and dryer.