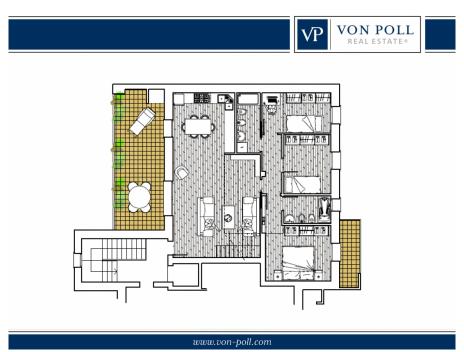

#### A first impression

In a newly built residential complex, wonderful penthouse on the second and top floor of the main building, with terrace and view on the hills of Monteviale.

This solution combines the comfort and convenience of a modern and elegant housing solution, for those who like to have the green around them, without having to manage it.

The apartment consists of a large living area with open kitchen and a wonderful terrace, with fireplace and views of the hills. From the living room accessible a large loft area.

The separate sleeping area, located on the main floor consists of 2 bedrooms, one double and one single, as well as a jolly room that can be used as a walk-in closet, study or guest-bedroom, and two bathrooms, one of which is blind, but with space for washing machine and dryer.

#### Details of amenities

The penthouse is currently in an advanced unfinished state, and finishes can be chosen dirattemente at the store "the Corner of Ceramics."

The immobile is built according to the latest construction requirements and in compliance with current technical construction and sanitary regulations and with the use of first-rate, state-of-the-art building materials.