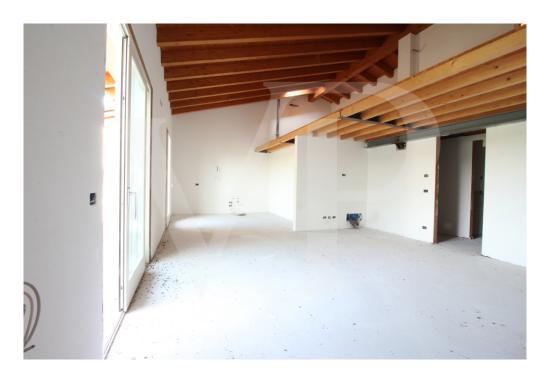

The apartment consists of a large living area with open kitchen and a wonderful terrace, with fireplace and views of the hills. From the living room accessible a large loft area.

The separate sleeping area, located on the main floor consists of 2 bedrooms, one double and one single, as well as a jolly room that can be used as a walk-in closet, study or guest-bedroom, and two bathrooms, one of which is blind, but with space for washing machine and dryer.

#### Details of amenities

The penthouse is currently in an advanced unfinished state, and finishes can be chosen dirattemente at the store "the Corner of Ceramics."

The immobile is built according to the latest construction requirements and in compliance with current technical construction and sanitary regulations and with the use of first-rate, state-of-the-art building materials.