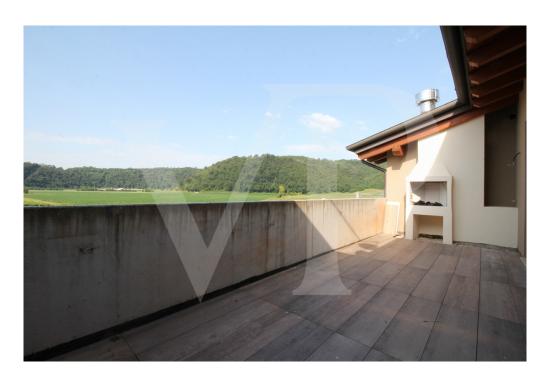

#### A first impression

In a newly built residential complex, wonderful penthouse on the second and top floor of the main building, with terrace and view on the hills of Monteviale.

This solution combines the comfort and convenience of a modern and elegant housing solution, for those who like to have the green around them, without having to manage it.

The apartment consists of a large living area with open kitchen and a wonderful terrace, with fireplace and views of the hills. From the living room accessible a large loft area.

The separate sleeping area, located on the main floor consists of 2 bedrooms, one double and one single, as well as a jolly room that can be used as a walk-in closet, study or guest-bedroom, and two bathrooms, one of which is blind, but with space for washing machine and dryer.