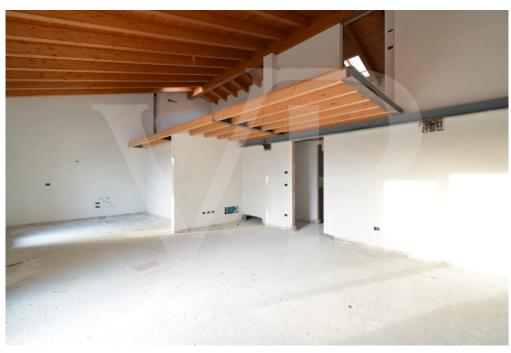

The apartment consists of a large living area with open kitchen and a wonderful terrace, with fireplace and views of the hills. From the living room accessible a large loft area.

The separate sleeping area, located on the main floor consists of 2 bedrooms, one double and one single, as well as a jolly room that can be used as a walk-in closet, study or guest-bedroom, and two bathrooms, one of which is blind, but with space for washing machine and dryer.

#### Details of amenities

The penthouse is currently in an advanced unfinished state, and finishes can be chosen dirattemente at the store "the Corner of Ceramics."

The immobile is built according to the latest construction requirements and in compliance with current technical construction and sanitary regulations and with the use of first-rate, state-of-the-art building materials.