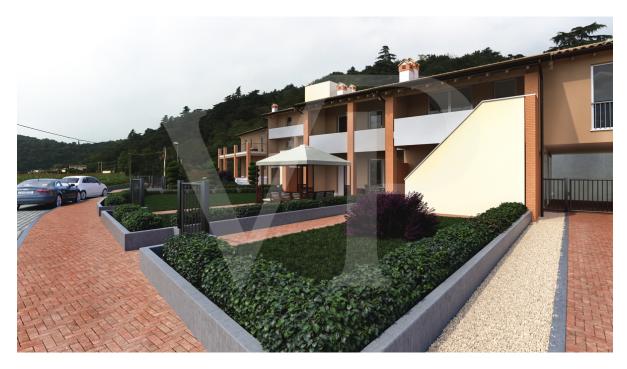

#### A first impression

In a newly built residential complex, wonderful penthouse on the second and top floor of the main building, with terrace and view on the hills of Monteviale.

This solution combines the comfort and convenience of a modern and elegant housing solution, for those who like to have the green around them, without having to manage it.

The apartment consists of a large living area with open kitchen and a wonderful terrace, with fireplace and views of the hills. From the living room accessible a large loft area.

The separate sleeping area, located on the main floor consists of 2 bedrooms, one double and one single, as well as a jolly room that can be used as a walk-in closet, study or guest-bedroom, and two bathrooms, one of which is blind, but with space for washing machine and dryer.