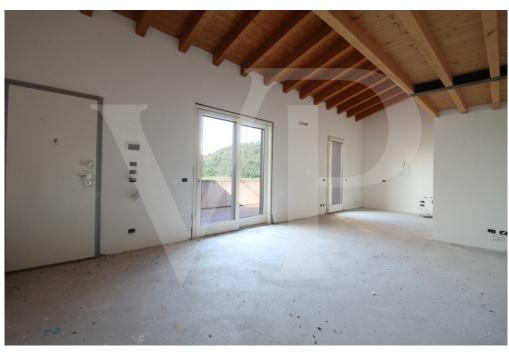

#### A first impression

In a newly built residential complex, wonderful penthouse on the second and top floor of the main building, with terrace and view on the hills of Monteviale.

This solution combines the comfort and convenience of a modern and elegant housing solution, for those who like to have the green around them, without having to manage it.

The apartment consists of a large living area with open kitchen and a wonderful terrace, with fireplace and views of the hills. From the living room accessible a large loft area.

The separate sleeping area, located on the main floor consists of 2 bedrooms, one double and one single, as well as a jolly room that can be used as a walk-in closet, study or guest-bedroom, and two bathrooms, one of which is blind, but with space for washing machine and dryer.

#### Details of amenities

The penthouse is currently in an advanced unfinished state, and finishes can be chosen dirattemente at the store "the Corner of Ceramics."

The immobile is built according to the latest construction requirements and in compliance with current technical construction and sanitary regulations and with the use of first-rate, state-of-the-art building materials.