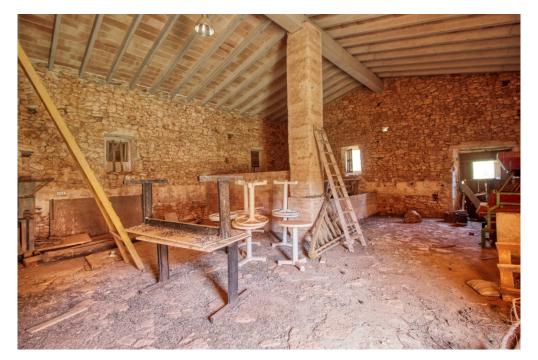

The history of the buildings goes back to the 12th century, when an Arab defense tower was erected which still exists and around which the current property was built.

The castle-like main building with its wonderful inner courtyard is joined by large stables which, due to the enormous volume, would be perfect as an indoor swimming pool and SPA.

The stables, which are about 200 meters in front of the main house, could be completely converted into suites. The entire development can be used, in total it would be around 4000 m2 if everything is fully exploited.