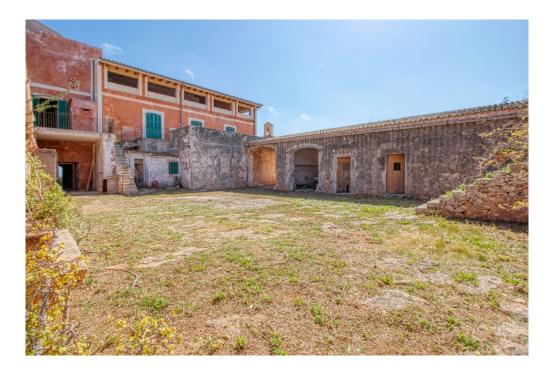

The completely free, unobstructed sea view over the nature reserve is unique and unique, there is no other such chateau-like property on Mallorca with its ensemble of outbuildings in such a perfect location that is at the same time so large and harmonious, so architecturally perfect.

The numerous outbuildings result in a wide variety of possible uses.

The diocese's own chapel is approved for church weddings and baptisms, etc., many old relics are still there, including the original altar and the priest's robes. Church services for the area used to be held here.