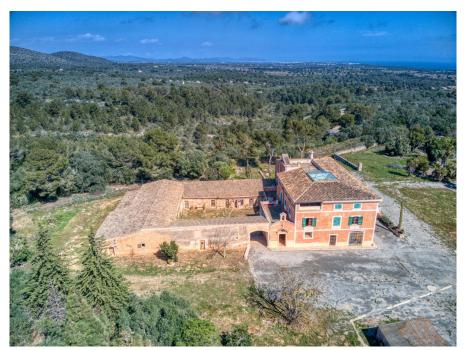

The numerous outbuildings result in a wide variety of possible uses.

The diocese's own chapel is approved for church weddings and baptisms, etc., many old relics are still there, including the original altar and the priest's robes. Church services for the area used to be held here.

The stables, which are about 200 meters in front of the main house, could be completely converted into suites. The entire development can be used, in total it would be around 4000 m2 if everything is fully exploited.