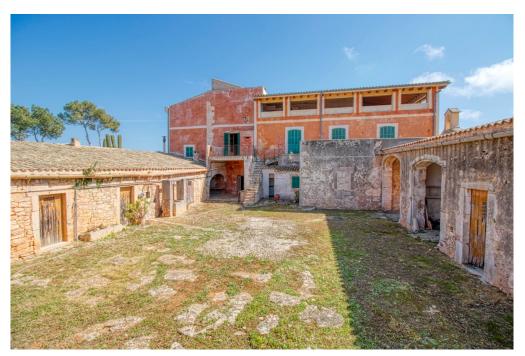

### A first impression

Fantastic historical property between Son Macia and Cales de Mallorca not far from Porto Colom

The huge property with several outbuildings is perfectly placed on a 30 hectare plot with fantastic sea views. The main house is oriented exactly to the east and therefore the sunrise takes place exactly in the middle on the sea in front of the property.

The completely free, unobstructed sea view over the nature reserve is unique and unique, there is no other such chateau-like property on Mallorca with its ensemble of outbuildings in such a perfect location that is at the same time so large and harmonious, so architecturally perfect.

The history of the buildings goes back to the 12th century, when an Arab defense tower was erected which still exists and around which the current property was built.

The castle-like main building with its wonderful inner courtyard is joined by large stables which, due to the enormous volume, would be perfect as an indoor swimming pool and SPA.