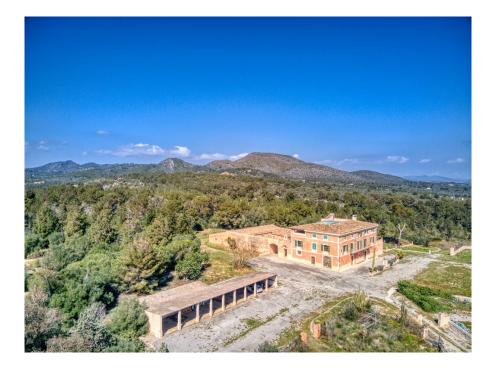

The history of the buildings goes back to the 12th century, when an Arab defense tower was erected which still exists and around which the current property was built.

The castle-like main building with its wonderful inner courtyard is joined by large stables which, due to the enormous volume, would be perfect as an indoor swimming pool and SPA.

The numerous outbuildings result in a wide variety of possible uses.

The diocese's own chapel is approved for church weddings and baptisms, etc., many old relics are still there, including the original altar and the priest's robes. Church services for the area used to be held here.

The stables, which are about 200 meters in front of the main house, could be completely converted into suites. The entire development can be used, in total it would be around 4000 m2 if everything is fully exploited.