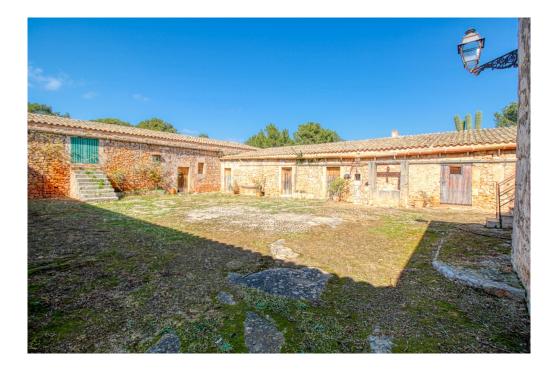

The numerous outbuildings result in a wide variety of possible uses.

The diocese's own chapel is approved for church weddings and baptisms, etc., many old relics are still there, including the original altar and the priest's robes. Church services for the area used to be held here.

The stables, which are about 200 meters in front of the main house, could be completely converted into suites. The entire development can be used, in total it would be around 4000 m2 if everything is fully exploited.