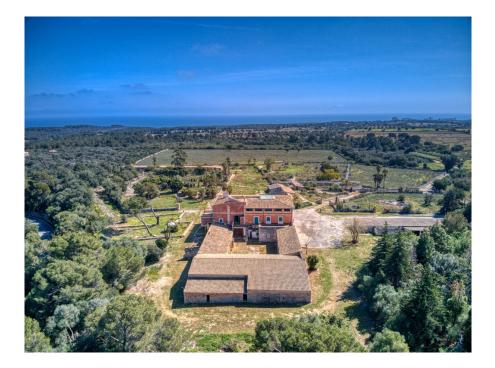

On the property you will find two large wells, which allow their own water supply, which are connected to historical cisterns.

The 400 hectares in front of it with the three paradisiacal natural bays Cala Magraner, Cala Virgili and Cala Pilota are nature reserves. This great property offers enormous potential for a long term investment opportunity. The romantic natural harbor of Porto Colom with its many cafes and restaurants as well as the exclusive golf club Vall d'Or can also be reached quickly. An absolutely unique property.