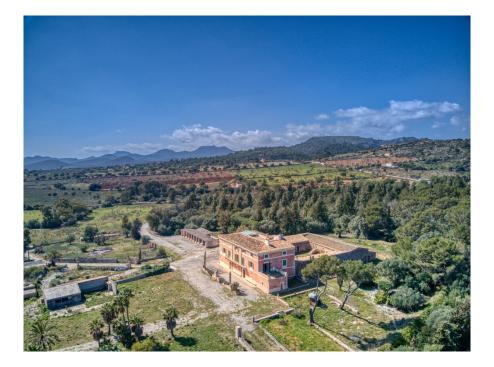

### A first impression

Fantastic historical property between Son Macia and Cales de Mallorca not far from Porto Colom

The huge property with several outbuildings is perfectly placed on a 30 hectare plot with fantastic sea views. The main house is oriented exactly to the east and therefore the sunrise takes place exactly in the middle on the sea in front of the property.

The completely free, unobstructed sea view over the nature reserve is unique and unique, there is no other such chateau-like property on Mallorca with its ensemble of outbuildings in such a perfect location that is at the same time so large and harmonious, so architecturally perfect.