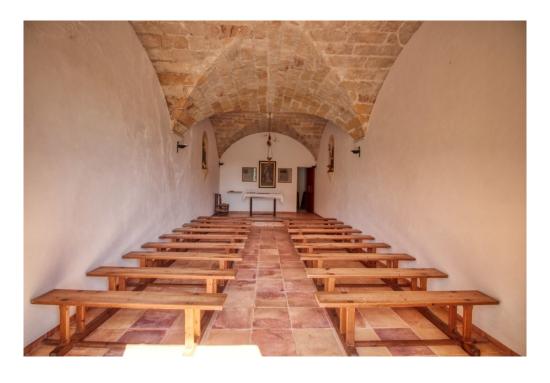

The numerous outbuildings result in a wide variety of possible uses.

The diocese's own chapel is approved for church weddings and baptisms, etc., many old relics are still there, including the original altar and the priest's robes. Church services for the area used to be held here.