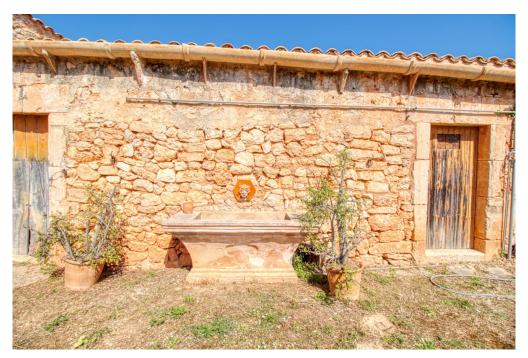

The numerous outbuildings result in a wide variety of possible uses.

The diocese's own chapel is approved for church weddings and baptisms, etc., many old relics are still there, including the original altar and the priest's robes. Church services for the area used to be held here.