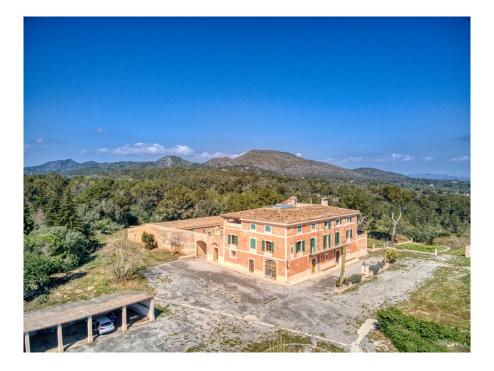

### A first impression

Fantastic historical property between Son Macia and Cales de Mallorca not far from Porto Colom

The huge property with several outbuildings is perfectly placed on a 30 hectare plot with fantastic sea views. The main house is oriented exactly to the east and therefore the sunrise takes place exactly in the middle on the sea in front of the property.

The completely free, unobstructed sea view over the nature reserve is unique and unique, there is no other such chateau-like property on Mallorca with its ensemble of outbuildings in such a perfect location that is at the same time so large and harmonious, so architecturally perfect.

The history of the buildings goes back to the 12th century, when an Arab defense tower was erected which still exists and around which the current property was built.

The castle-like main building with its wonderful inner courtyard is joined by large stables which, due to the enormous volume, would be perfect as an indoor swimming pool and SPA.