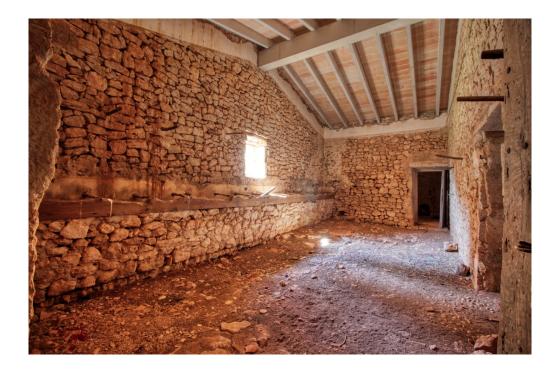

The stables, which are about 200 meters in front of the main house, could be completely converted into suites. The entire development can be used, in total it would be around 4000 m2 if everything is fully exploited.