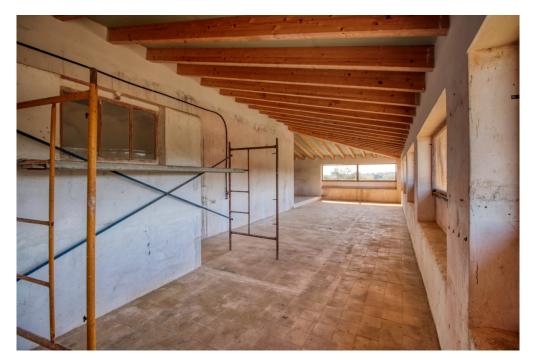

### A first impression

Fantastic historical property between Son Macia and Cales de Mallorca not far from Porto Colom

The huge property with several outbuildings is perfectly placed on a 30 hectare plot with fantastic sea views. The main house is oriented exactly to the east and therefore the sunrise takes place exactly in the middle on the sea in front of the property.

The completely free, unobstructed sea view over the nature reserve is unique and unique, there is no other such chateau-like property on Mallorca with its ensemble of outbuildings in such a perfect location that is at the same time so large and harmonious, so architecturally perfect.

The history of the buildings goes back to the 12th century, when an Arab defense tower was erected which still exists and around which the current property was built.

The castle-like main building with its wonderful inner courtyard is joined by large stables which, due to the enormous volume, would be perfect as an indoor swimming pool and SPA.

The stables, which are about 200 meters in front of the main house, could be completely converted into suites. The entire development can be used, in total it would be around 4000 m2 if everything is fully exploited.