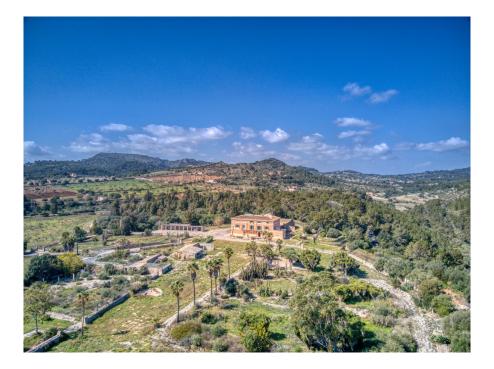

### A first impression

Fantastic historical property between Son Macia and Cales de Mallorca not far from Porto Colom

The huge property with several outbuildings is perfectly placed on a 30 hectare plot with fantastic sea views. The main house is oriented exactly to the east and therefore the sunrise takes place exactly in the middle on the sea in front of the property.

The completely free, unobstructed sea view over the nature reserve is unique and unique, there is no other such chateau-like property on Mallorca with its ensemble of outbuildings in such a perfect location that is at the same time so large and harmonious, so architecturally perfect.

The history of the buildings goes back to the 12th century, when an Arab defense tower was erected which still exists and around which the current property was built.

The castle-like main building with its wonderful inner courtyard is joined by large stables which, due to the enormous volume, would be perfect as an indoor swimming pool and SPA.