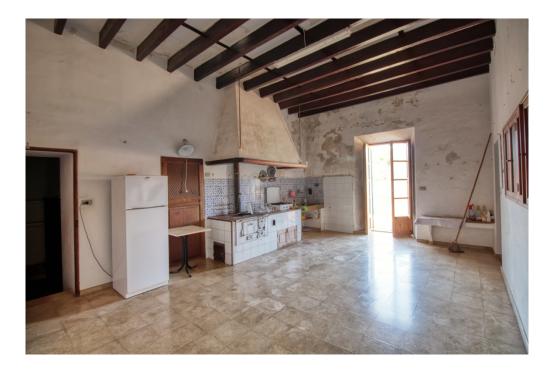

### A first impression

Fantastic historical property between Son Macia and Cales de Mallorca not far from Porto Colom

The huge property with several outbuildings is perfectly placed on a 30 hectare plot with fantastic sea views. The main house is oriented exactly to the east and therefore the sunrise takes place exactly in the middle on the sea in front of the property.

The completely free, unobstructed sea view over the nature reserve is unique and unique, there is no other such chateau-like property on Mallorca with its ensemble of outbuildings in such a perfect location that is at the same time so large and harmonious, so architecturally perfect.

The history of the buildings goes back to the 12th century, when an Arab defense tower was erected which still exists and around which the current property was built.

The castle-like main building with its wonderful inner courtyard is joined by large stables which, due to the enormous volume, would be perfect as an indoor swimming pool and SPA.