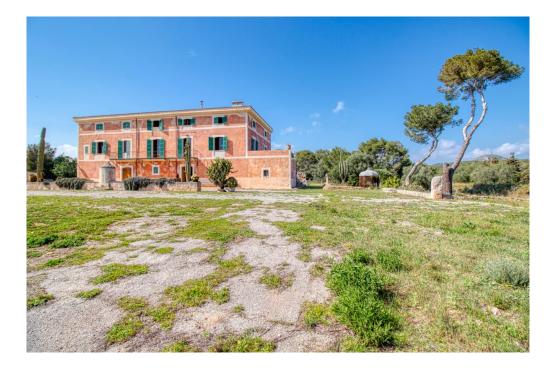

### A first impression

Fantastic historical property between Son Macia and Cales de Mallorca not far from Porto Colom

The huge property with several outbuildings is perfectly placed on a 30 hectare plot with fantastic sea views. The main house is oriented exactly to the east and therefore the sunrise takes place exactly in the middle on the sea in front of the property.

The completely free, unobstructed sea view over the nature reserve is unique and unique, there is no other such chateau-like property on Mallorca with its ensemble of outbuildings in such a perfect location that is at the same time so large and harmonious, so architecturally perfect.

On the property you will find two large wells, which allow their own water supply, which are connected to historical cisterns.

The 400 hectares in front of it with the three paradisiacal natural bays Cala Magraner, Cala Virgili and Cala Pilota are nature reserves. This great property offers enormous potential for a long term investment opportunity. The romantic natural harbor of Porto Colom with its many cafes and restaurants as well as the exclusive golf club Vall d'Or can also be reached quickly. An absolutely unique property.