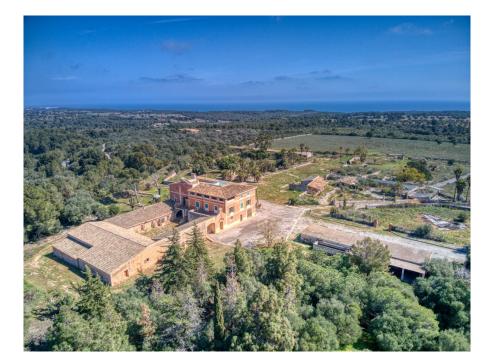

### A first impression

Fantastic historical property between Son Macia and Cales de Mallorca not far from Porto Colom

The huge property with several outbuildings is perfectly placed on a 30 hectare plot with fantastic sea views. The main house is oriented exactly to the east and therefore the sunrise takes place exactly in the middle on the sea in front of the property.

The completely free, unobstructed sea view over the nature reserve is unique and unique, there is no other such chateau-like property on Mallorca with its ensemble of outbuildings in such a perfect location that is at the same time so large and harmonious, so architecturally perfect.