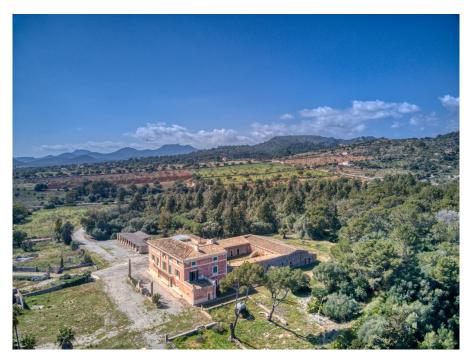

### A first impression

Fantastic historical property between Son Macia and Cales de Mallorca not far from Porto Colom

The huge property with several outbuildings is perfectly placed on a 30 hectare plot with fantastic sea views. The main house is oriented exactly to the east and therefore the sunrise takes place exactly in the middle on the sea in front of the property.

The completely free, unobstructed sea view over the nature reserve is unique and unique, there is no other such chateau-like property on Mallorca with its ensemble of outbuildings in such a perfect location that is at the same time so large and harmonious, so architecturally perfect.

The history of the buildings goes back to the 12th century, when an Arab defense tower was erected which still exists and around which the current property was built.

The castle-like main building with its wonderful inner courtyard is joined by large stables which, due to the enormous volume, would be perfect as an indoor swimming pool and SPA.