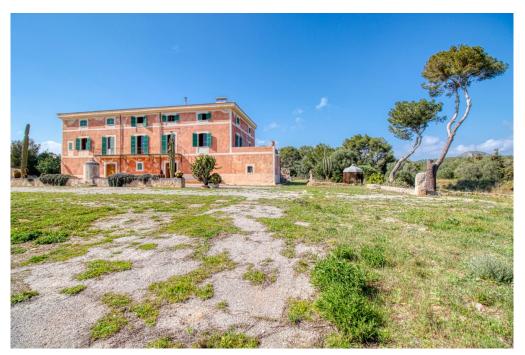

### A first impression

Fantastic historical property between Son Macia and Cales de Mallorca not far from Porto Colom

The huge property with several outbuildings is perfectly placed on a 30 hectare plot with fantastic sea views. The main house is oriented exactly to the east and therefore the sunrise takes place exactly in the middle on the sea in front of the property.

The completely free, unobstructed sea view over the nature reserve is unique and unique, there is no other such chateau-like property on Mallorca with its ensemble of outbuildings in such a perfect location that is at the same time so large and harmonious, so architecturally perfect.

On the property you will find two large wells, which allow their own water supply, which are connected to historical cisterns.

The 400 hectares in front of it with the three paradisiacal natural bays Cala Magraner, Cala Virgili and Cala Pilota are nature reserves. This great property offers enormous potential for a long term investment opportunity. The romantic natural harbor of Porto Colom with its many cafes and restaurants as well as the exclusive golf club Vall d'Or can also be reached quickly. An absolutely unique property.