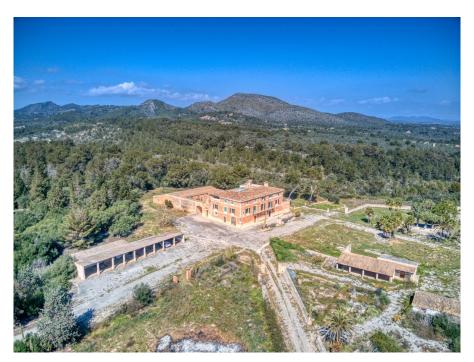

The history of the buildings goes back to the 12th century, when an Arab defense tower was erected which still exists and around which the current property was built.

The castle-like main building with its wonderful inner courtyard is joined by large stables which, due to the enormous volume, would be perfect as an indoor swimming pool and SPA.

The stables, which are about 200 meters in front of the main house, could be completely converted into suites. The entire development can be used, in total it would be around 4000 m2 if everything is fully exploited.