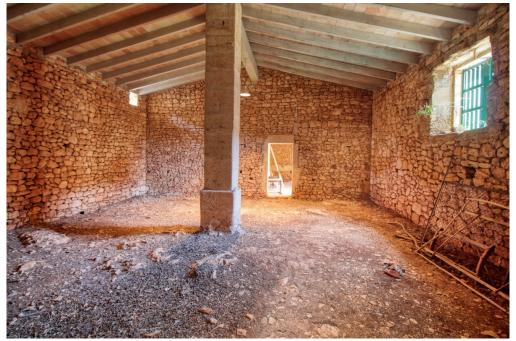

The stables, which are about 200 meters in front of the main house, could be completely converted into suites. The entire development can be used, in total it would be around 4000 m2 if everything is fully exploited.