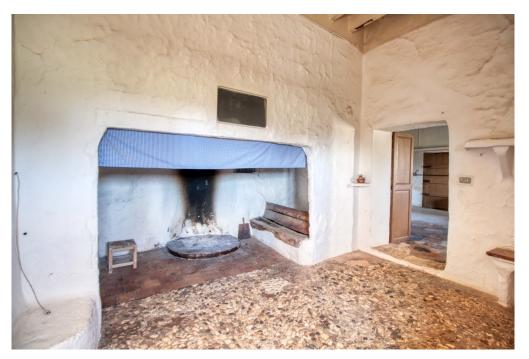

### A first impression

Fantastic historical property between Son Macia and Cales de Mallorca not far from Porto Colom

The huge property with several outbuildings is perfectly placed on a 30 hectare plot with fantastic sea views. The main house is oriented exactly to the east and therefore the sunrise takes place exactly in the middle on the sea in front of the property.

The completely free, unobstructed sea view over the nature reserve is unique and unique, there is no other such chateau-like property on Mallorca with its ensemble of outbuildings in such a perfect location that is at the same time so large and harmonious, so architecturally perfect.

The history of the buildings goes back to the 12th century, when an Arab defense tower was erected which still exists and around which the current property was built.

The castle-like main building with its wonderful inner courtyard is joined by large stables which, due to the enormous volume, would be perfect as an indoor swimming pool and SPA.