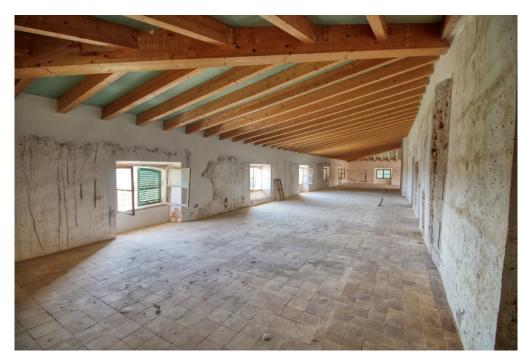

### A first impression

Fantastic historical property between Son Macia and Cales de Mallorca not far from Porto Colom

The huge property with several outbuildings is perfectly placed on a 30 hectare plot with fantastic sea views. The main house is oriented exactly to the east and therefore the sunrise takes place exactly in the middle on the sea in front of the property.

The completely free, unobstructed sea view over the nature reserve is unique and unique, there is no other such chateau-like property on Mallorca with its ensemble of outbuildings in such a perfect location that is at the same time so large and harmonious, so architecturally perfect.

The history of the buildings goes back to the 12th century, when an Arab defense tower was erected which still exists and around which the current property was built.

The castle-like main building with its wonderful inner courtyard is joined by large stables which, due to the enormous volume, would be perfect as an indoor swimming pool and SPA.

The stables, which are about 200 meters in front of the main house, could be completely converted into suites. The entire development can be used, in total it would be around 4000 m2 if everything is fully exploited.