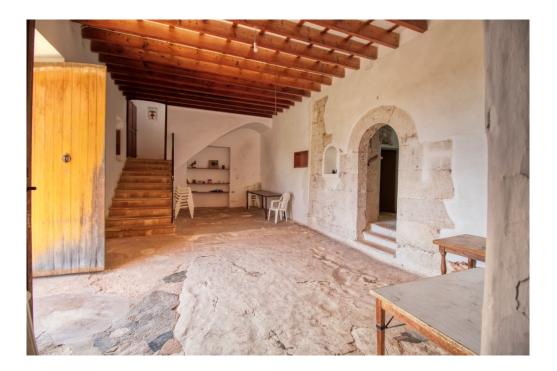

The numerous outbuildings result in a wide variety of possible uses.

The diocese's own chapel is approved for church weddings and baptisms, etc., many old relics are still there, including the original altar and the priest's robes. Church services for the area used to be held here.