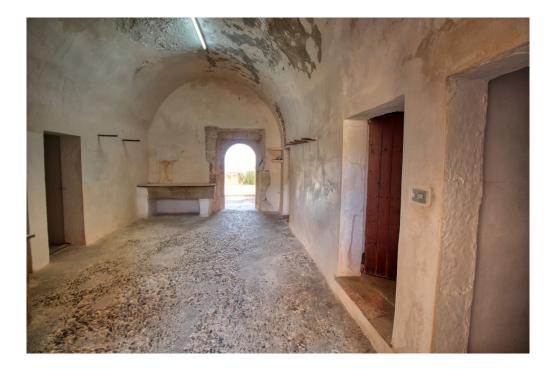

The history of the buildings goes back to the 12th century, when an Arab defense tower was erected which still exists and around which the current property was built.

The castle-like main building with its wonderful inner courtyard is joined by large stables which, due to the enormous volume, would be perfect as an indoor swimming pool and SPA.

The numerous outbuildings result in a wide variety of possible uses.

The diocese's own chapel is approved for church weddings and baptisms, etc., many old relics are still there, including the original altar and the priest's robes. Church services for the area used to be held here.

The stables, which are about 200 meters in front of the main house, could be completely converted into suites. The entire development can be used, in total it would be around 4000 m2 if everything is fully exploited.