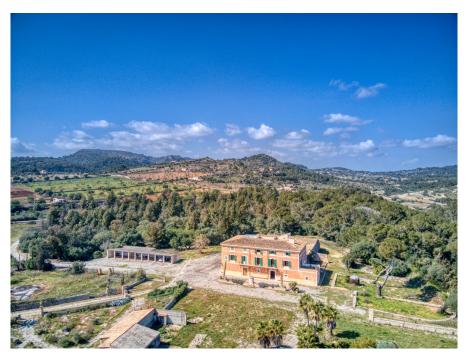

### A first impression

Fantastic historical property between Son Macia and Cales de Mallorca not far from Porto Colom

The huge property with several outbuildings is perfectly placed on a 30 hectare plot with fantastic sea views. The main house is oriented exactly to the east and therefore the sunrise takes place exactly in the middle on the sea in front of the property.

The completely free, unobstructed sea view over the nature reserve is unique and unique, there is no other such chateau-like property on Mallorca with its ensemble of outbuildings in such a perfect location that is at the same time so large and harmonious, so architecturally perfect.

The history of the buildings goes back to the 12th century, when an Arab defense tower was erected which still exists and around which the current property was built.

The castle-like main building with its wonderful inner courtyard is joined by large stables which, due to the enormous volume, would be perfect as an indoor swimming pool and SPA.