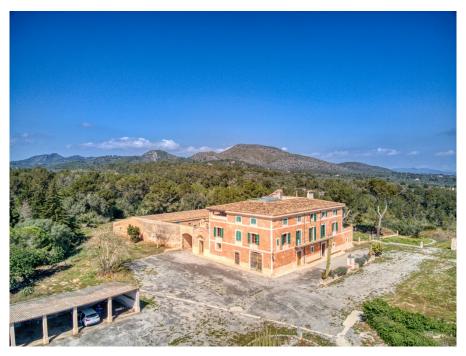

### A first impression

Fantastic historical property between Son Macia and Cales de Mallorca not far from Porto Colom

The huge property with several outbuildings is perfectly placed on a 30 hectare plot with fantastic sea views. The main house is oriented exactly to the east and therefore the sunrise takes place exactly in the middle on the sea in front of the property.

The completely free, unobstructed sea view over the nature reserve is unique and unique, there is no other such chateau-like property on Mallorca with its ensemble of outbuildings in such a perfect location that is at the same time so large and harmonious, so architecturally perfect.

The history of the buildings goes back to the 12th century, when an Arab defense tower was erected which still exists and around which the current property was built.

The castle-like main building with its wonderful inner courtyard is joined by large stables which, due to the enormous volume, would be perfect as an indoor swimming pool and SPA.