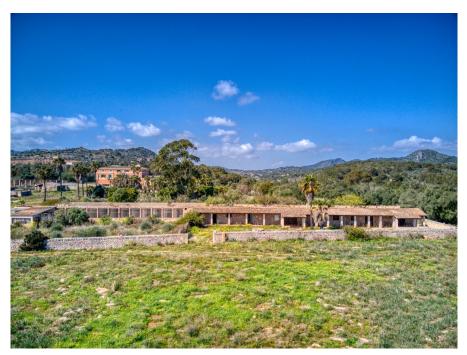

### A first impression

Fantastic historical property between Son Macia and Cales de Mallorca not far from Porto Colom

The huge property with several outbuildings is perfectly placed on a 30 hectare plot with fantastic sea views. The main house is oriented exactly to the east and therefore the sunrise takes place exactly in the middle on the sea in front of the property.

The completely free, unobstructed sea view over the nature reserve is unique and unique, there is no other such chateau-like property on Mallorca with its ensemble of outbuildings in such a perfect location that is at the same time so large and harmonious, so architecturally perfect.

The history of the buildings goes back to the 12th century, when an Arab defense tower was erected which still exists and around which the current property was built.

The castle-like main building with its wonderful inner courtyard is joined by large stables which, due to the enormous volume, would be perfect as an indoor swimming pool and SPA.

The stables, which are about 200 meters in front of the main house, could be completely converted into suites. The entire development can be used, in total it would be around 4000 m2 if everything is fully exploited.