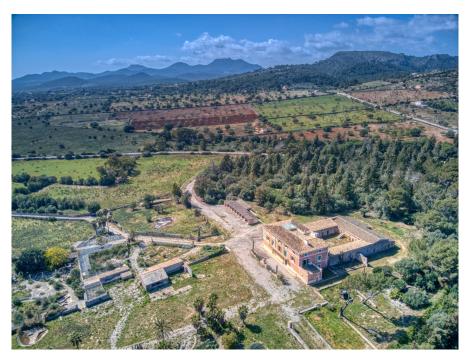

The numerous outbuildings result in a wide variety of possible uses.

The diocese's own chapel is approved for church weddings and baptisms, etc., many old relics are still there, including the original altar and the priest's robes. Church services for the area used to be held here.

The stables, which are about 200 meters in front of the main house, could be completely converted into suites. The entire development can be used, in total it would be around 4000 m2 if everything is fully exploited.