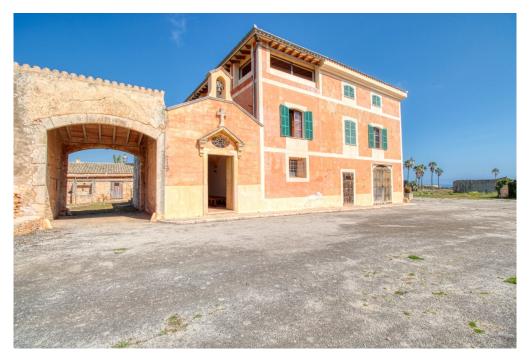

### A first impression

Fantastic historical property between Son Macia and Cales de Mallorca not far from Porto Colom

The huge property with several outbuildings is perfectly placed on a 30 hectare plot with fantastic sea views. The main house is oriented exactly to the east and therefore the sunrise takes place exactly in the middle on the sea in front of the property.

The completely free, unobstructed sea view over the nature reserve is unique and unique, there is no other such chateau-like property on Mallorca with its ensemble of outbuildings in such a perfect location that is at the same time so large and harmonious, so architecturally perfect.

The history of the buildings goes back to the 12th century, when an Arab defense tower was erected which still exists and around which the current property was built.

The castle-like main building with its wonderful inner courtyard is joined by large stables which, due to the enormous volume, would be perfect as an indoor swimming pool and SPA.

The numerous outbuildings result in a wide variety of possible uses.

The diocese's own chapel is approved for church weddings and baptisms, etc., many old relics are still there, including the original altar and the priest's robes. Church services for the area used to be held here.