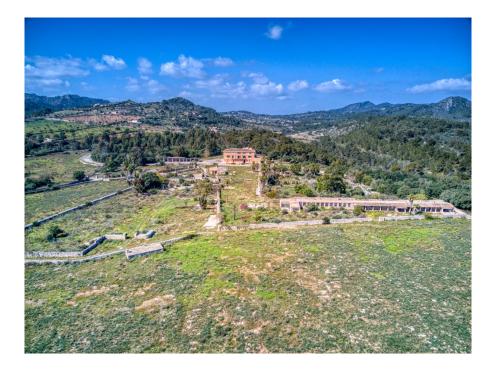

The numerous outbuildings result in a wide variety of possible uses.

The diocese's own chapel is approved for church weddings and baptisms, etc., many old relics are still there, including the original altar and the priest's robes. Church services for the area used to be held here.

The stables, which are about 200 meters in front of the main house, could be completely converted into suites. The entire development can be used, in total it would be around 4000 m2 if everything is fully exploited.