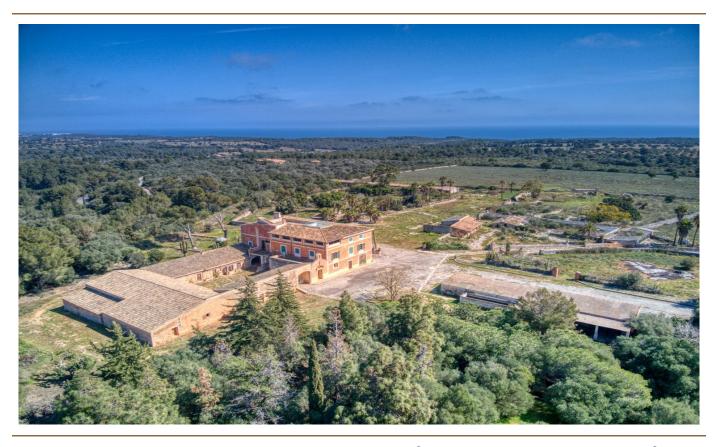

### A first impression

Fantastic historical property between Son Macia and Cales de Mallorca not far from Porto Colom

The huge property with several outbuildings is perfectly placed on a 30 hectare plot with fantastic sea views. The main house is oriented exactly to the east and therefore the sunrise takes place exactly in the middle on the sea in front of the property.

The completely free, unobstructed sea view over the nature reserve is unique and unique, there is no other such chateau-like property on Mallorca with its ensemble of outbuildings in such a perfect location that is at the same time so large and harmonious, so architecturally perfect.

The history of the buildings goes back to the 12th century, when an Arab defense tower was erected which still exists and around which the current property was built.

The castle-like main building with its wonderful inner courtyard is joined by large stables which, due to the enormous volume, would be perfect as an indoor swimming pool and SPA.