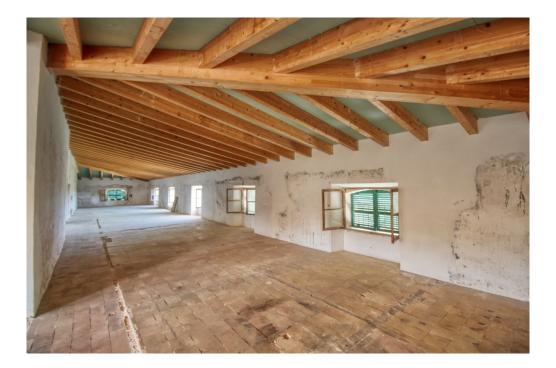

### A first impression

Fantastic historical property between Son Macia and Cales de Mallorca not far from Porto Colom

The huge property with several outbuildings is perfectly placed on a 30 hectare plot with fantastic sea views. The main house is oriented exactly to the east and therefore the sunrise takes place exactly in the middle on the sea in front of the property.

The completely free, unobstructed sea view over the nature reserve is unique and unique, there is no other such chateau-like property on Mallorca with its ensemble of outbuildings in such a perfect location that is at the same time so large and harmonious, so architecturally perfect.

The history of the buildings goes back to the 12th century, when an Arab defense tower was erected which still exists and around which the current property was built.

The castle-like main building with its wonderful inner courtyard is joined by large stables which, due to the enormous volume, would be perfect as an indoor swimming pool and SPA.

The stables, which are about 200 meters in front of the main house, could be completely converted into suites. The entire development can be used, in total it would be around 4000 m2 if everything is fully exploited.