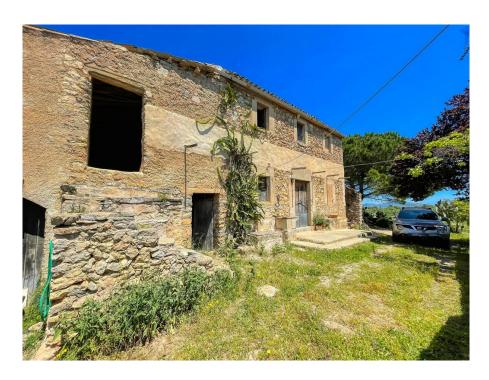

The large plot of about 35.000m2 houses several buildings on a total of about 481m2 constructed area. The main house is distributed over two floors and has a spacious living room with fireplace, a kitchen, several bedrooms and several bathrooms. In front of the house there are some outbuildings which can be converted into a garage and several storage areas. The house is surrounded by a green garden, full of vegetation, wild plants and fruit trees.