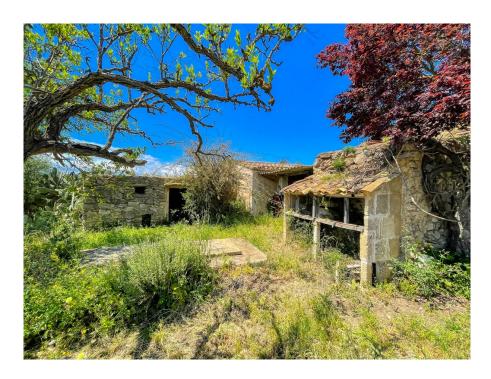

#### A first impression

Large rustic finca to reform and adapt to personal taste, on a huge plot of land with unobstructed views of the Mediterranean countryside and the mountains. Only about 4 kilometres from the village of Artá and about 8 kilometres from the beautiful white sandy beach, this magnificent property can become your dream home.

The large plot of about 35.000m2 houses several buildings on a total of about 481m2 constructed area. The main house is distributed over two floors and has a spacious living room with fireplace, a kitchen, several bedrooms and several bathrooms. In front of the house there are some outbuildings which can be converted into a garage and several storage areas. The house is surrounded by a green garden, full of vegetation, wild plants and fruit trees.