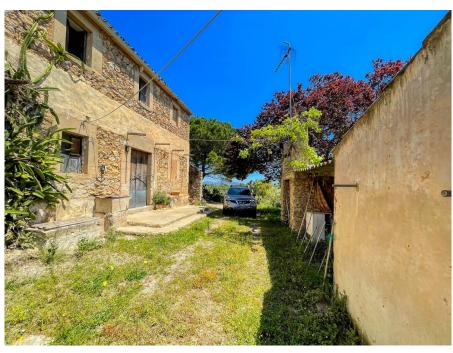

The large plot of about 35.000m2 houses several buildings on a total of about 481m2 constructed area. The main house is distributed over two floors and has a spacious living room with fireplace, a kitchen, several bedrooms and several bathrooms. In front of the house there are some outbuildings which can be converted into a garage and several storage areas. The house is surrounded by a green garden, full of vegetation, wild plants and fruit trees.