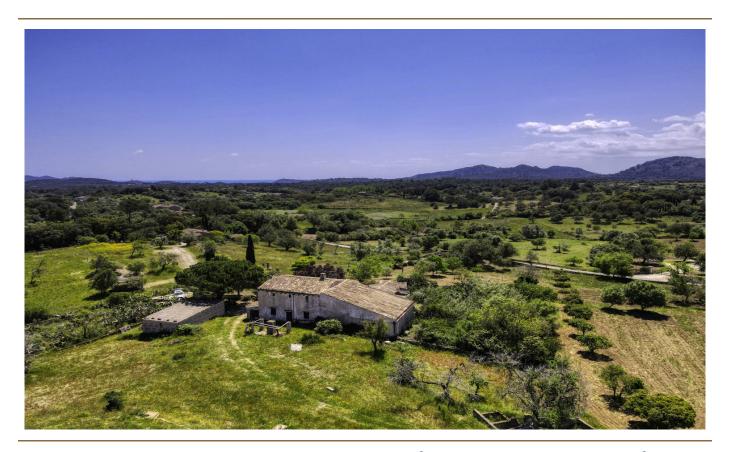

#### A first impression

Large rustic finca to reform and adapt to personal taste, on a huge plot of land with unobstructed views of the Mediterranean countryside and the mountains. Only about 4 kilometres from the village of Artá and about 8 kilometres from the beautiful white sandy beach, this magnificent property can become your dream home.

The large plot of about 35.000m2 houses several buildings on a total of about 481m2 constructed area. The main house is distributed over two floors and has a spacious living room with fireplace, a kitchen, several bedrooms and several bathrooms. In front of the house there are some outbuildings which can be converted into a garage and several storage areas. The house is surrounded by a green garden, full of vegetation, wild plants and fruit trees.