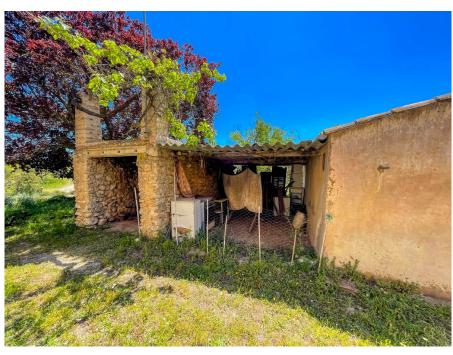

#### A first impression

Large rustic finca to reform and adapt to personal taste, on a huge plot of land with unobstructed views of the Mediterranean countryside and the mountains. Only about 4 kilometres from the village of Artá and about 8 kilometres from the beautiful white sandy beach, this magnificent property can become your dream home.

The large plot of about 35.000m2 houses several buildings on a total of about 481m2 constructed area. The main house is distributed over two floors and has a spacious living room with fireplace, a kitchen, several bedrooms and several bathrooms. In front of the house there are some outbuildings which can be converted into a garage and several storage areas. The house is surrounded by a green garden, full of vegetation, wild plants and fruit trees.