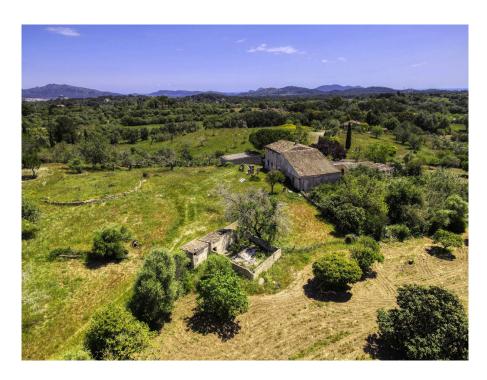

#### A first impression

Large rustic finca to reform and adapt to personal taste, on a huge plot of land with unobstructed views of the Mediterranean countryside and the mountains. Only about 4 kilometres from the village of Artá and about 8 kilometres from the beautiful white sandy beach, this magnificent property can become your dream home.

The large plot of about 35.000m2 houses several buildings on a total of about 481m2 constructed area. The main house is distributed over two floors and has a spacious living room with fireplace, a kitchen, several bedrooms and several bathrooms. In front of the house there are some outbuildings which can be converted into a garage and several storage areas. The house is surrounded by a green garden, full of vegetation, wild plants and fruit trees.