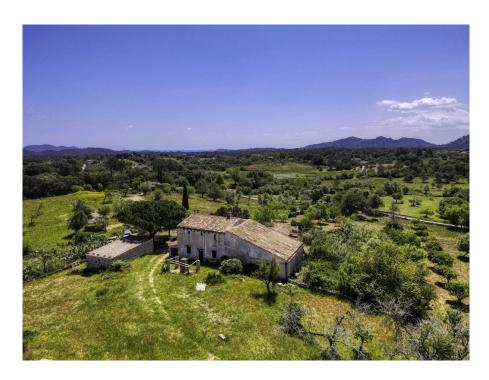

#### A first impression

Large rustic finca to reform and adapt to personal taste, on a huge plot of land with unobstructed views of the Mediterranean countryside and the mountains. Only about 4 kilometres from the village of Artá and about 8 kilometres from the beautiful white sandy beach, this magnificent property can become your dream home.

The large plot of about 35.000m2 houses several buildings on a total of about 481m2 constructed area. The main house is distributed over two floors and has a spacious living room with fireplace, a kitchen, several bedrooms and several bathrooms. In front of the house there are some outbuildings which can be converted into a garage and several storage areas. The house is surrounded by a green garden, full of vegetation, wild plants and fruit trees.