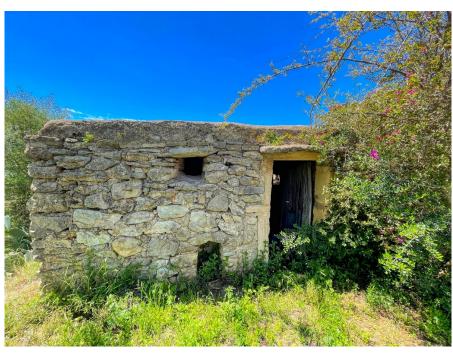

The large plot of about 35.000m2 houses several buildings on a total of about 481m2 constructed area. The main house is distributed over two floors and has a spacious living room with fireplace, a kitchen, several bedrooms and several bathrooms. In front of the house there are some outbuildings which can be converted into a garage and several storage areas. The house is surrounded by a green garden, full of vegetation, wild plants and fruit trees.