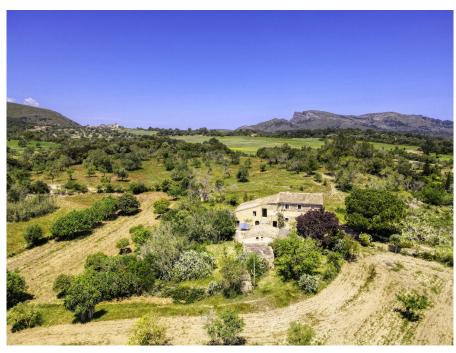

#### A first impression

Large rustic finca to reform and adapt to personal taste, on a huge plot of land with unobstructed views of the Mediterranean countryside and the mountains. Only about 4 kilometres from the village of Artá and about 8 kilometres from the beautiful white sandy beach, this magnificent property can become your dream home.

The large plot of about 35.000m2 houses several buildings on a total of about 481m2 constructed area. The main house is distributed over two floors and has a spacious living room with fireplace, a kitchen, several bedrooms and several bathrooms. In front of the house there are some outbuildings which can be converted into a garage and several storage areas. The house is surrounded by a green garden, full of vegetation, wild plants and fruit trees.