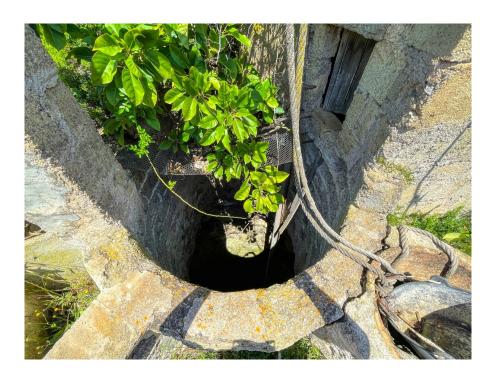

The large plot of about 35.000m2 houses several buildings on a total of about 481m2 constructed area. The main house is distributed over two floors and has a spacious living room with fireplace, a kitchen, several bedrooms and several bathrooms. In front of the house there are some outbuildings which can be converted into a garage and several storage areas. The house is surrounded by a green garden, full of vegetation, wild plants and fruit trees.