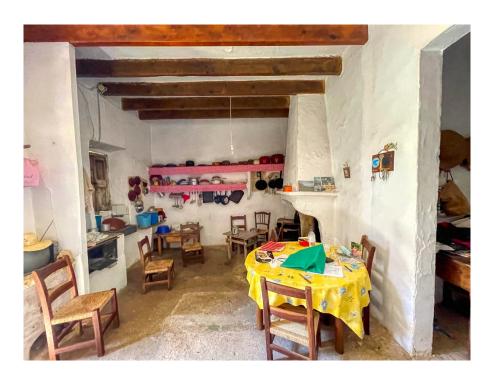

#### A first impression

Large rustic finca to reform and adapt to personal taste, on a huge plot of land with unobstructed views of the Mediterranean countryside and the mountains. Only about 4 kilometres from the village of Artá and about 8 kilometres from the beautiful white sandy beach, this magnificent property can become your dream home.

The large plot of about 35.000m2 houses several buildings on a total of about 481m2 constructed area. The main house is distributed over two floors and has a spacious living room with fireplace, a kitchen, several bedrooms and several bathrooms. In front of the house there are some outbuildings which can be converted into a garage and several storage areas. The house is surrounded by a green garden, full of vegetation, wild plants and fruit trees.