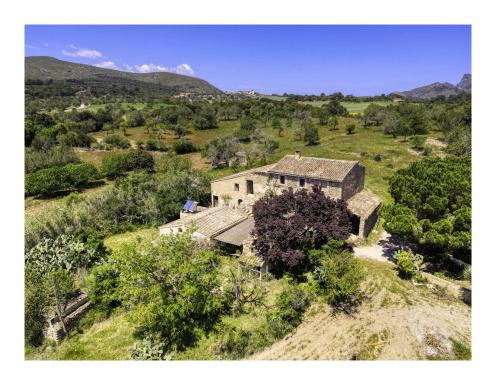

#### A first impression

Large rustic finca to reform and adapt to personal taste, on a huge plot of land with unobstructed views of the Mediterranean countryside and the mountains. Only about 4 kilometres from the village of Artá and about 8 kilometres from the beautiful white sandy beach, this magnificent property can become your dream home.

The large plot of about 35.000m2 houses several buildings on a total of about 481m2 constructed area. The main house is distributed over two floors and has a spacious living room with fireplace, a kitchen, several bedrooms and several bathrooms. In front of the house there are some outbuildings which can be converted into a garage and several storage areas. The house is surrounded by a green garden, full of vegetation, wild plants and fruit trees.