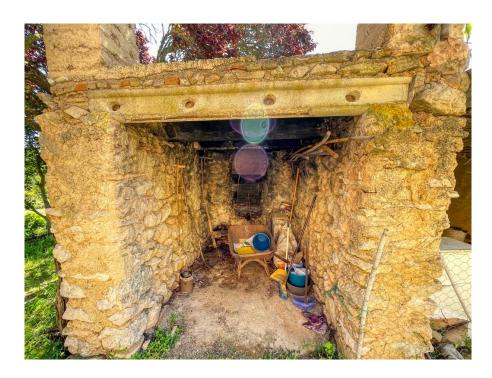

The large plot of about 35.000m2 houses several buildings on a total of about 481m2 constructed area. The main house is distributed over two floors and has a spacious living room with fireplace, a kitchen, several bedrooms and several bathrooms. In front of the house there are some outbuildings which can be converted into a garage and several storage areas. The house is surrounded by a green garden, full of vegetation, wild plants and fruit trees.