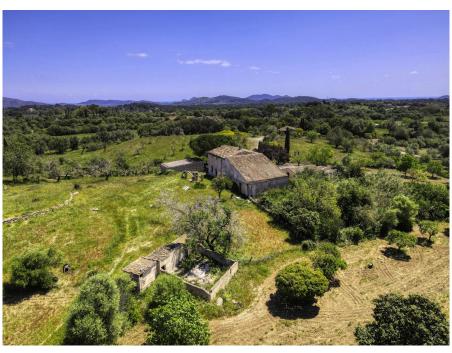

#### A first impression

Large rustic finca to reform and adapt to personal taste, on a huge plot of land with unobstructed views of the Mediterranean countryside and the mountains. Only about 4 kilometres from the village of Artá and about 8 kilometres from the beautiful white sandy beach, this magnificent property can become your dream home.

The large plot of about 35.000m2 houses several buildings on a total of about 481m2 constructed area. The main house is distributed over two floors and has a spacious living room with fireplace, a kitchen, several bedrooms and several bathrooms. In front of the house there are some outbuildings which can be converted into a garage and several storage areas. The house is surrounded by a green garden, full of vegetation, wild plants and fruit trees.