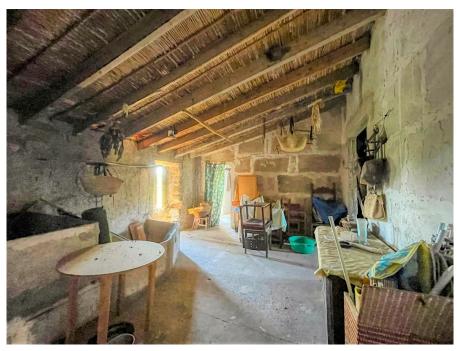

The large plot of about 35.000m2 houses several buildings on a total of about 481m2 constructed area. The main house is distributed over two floors and has a spacious living room with fireplace, a kitchen, several bedrooms and several bathrooms. In front of the house there are some outbuildings which can be converted into a garage and several storage areas. The house is surrounded by a green garden, full of vegetation, wild plants and fruit trees.