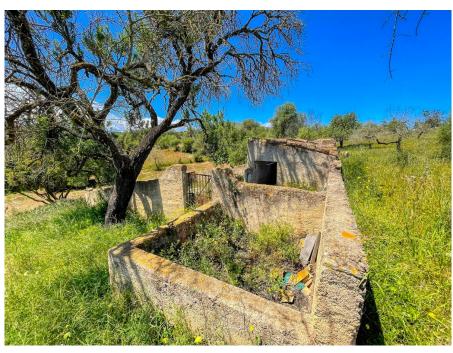

#### A first impression

Large rustic finca to reform and adapt to personal taste, on a huge plot of land with unobstructed views of the Mediterranean countryside and the mountains. Only about 4 kilometres from the village of Artá and about 8 kilometres from the beautiful white sandy beach, this magnificent property can become your dream home.

The large plot of about 35.000m2 houses several buildings on a total of about 481m2 constructed area. The main house is distributed over two floors and has a spacious living room with fireplace, a kitchen, several bedrooms and several bathrooms. In front of the house there are some outbuildings which can be converted into a garage and several storage areas. The house is surrounded by a green garden, full of vegetation, wild plants and fruit trees.