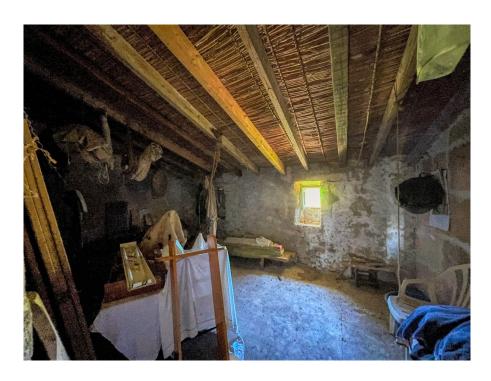

The large plot of about 35.000m2 houses several buildings on a total of about 481m2 constructed area. The main house is distributed over two floors and has a spacious living room with fireplace, a kitchen, several bedrooms and several bathrooms. In front of the house there are some outbuildings which can be converted into a garage and several storage areas. The house is surrounded by a green garden, full of vegetation, wild plants and fruit trees.