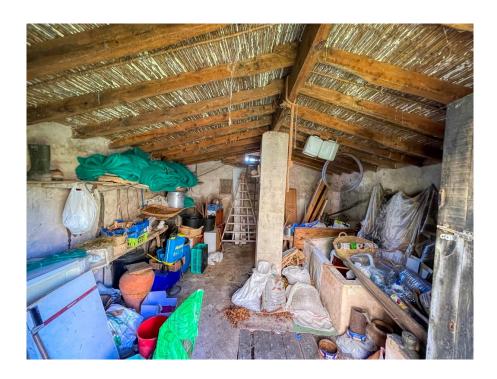

#### A first impression

Large rustic finca to reform and adapt to personal taste, on a huge plot of land with unobstructed views of the Mediterranean countryside and the mountains. Only about 4 kilometres from the village of Artá and about 8 kilometres from the beautiful white sandy beach, this magnificent property can become your dream home.

The large plot of about 35.000m2 houses several buildings on a total of about 481m2 constructed area. The main house is distributed over two floors and has a spacious living room with fireplace, a kitchen, several bedrooms and several bathrooms. In front of the house there are some outbuildings which can be converted into a garage and several storage areas. The house is surrounded by a green garden, full of vegetation, wild plants and fruit trees.