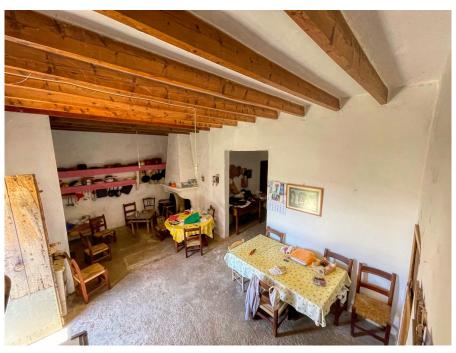

#### A first impression

Large rustic finca to reform and adapt to personal taste, on a huge plot of land with unobstructed views of the Mediterranean countryside and the mountains. Only about 4 kilometres from the village of Artá and about 8 kilometres from the beautiful white sandy beach, this magnificent property can become your dream home.

The large plot of about 35.000m2 houses several buildings on a total of about 481m2 constructed area. The main house is distributed over two floors and has a spacious living room with fireplace, a kitchen, several bedrooms and several bathrooms. In front of the house there are some outbuildings which can be converted into a garage and several storage areas. The house is surrounded by a green garden, full of vegetation, wild plants and fruit trees.