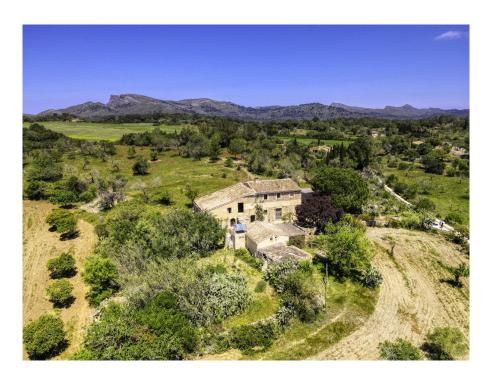

#### A first impression

Large rustic finca to reform and adapt to personal taste, on a huge plot of land with unobstructed views of the Mediterranean countryside and the mountains. Only about 4 kilometres from the village of Artá and about 8 kilometres from the beautiful white sandy beach, this magnificent property can become your dream home.

The large plot of about 35.000m2 houses several buildings on a total of about 481m2 constructed area. The main house is distributed over two floors and has a spacious living room with fireplace, a kitchen, several bedrooms and several bathrooms. In front of the house there are some outbuildings which can be converted into a garage and several storage areas. The house is surrounded by a green garden, full of vegetation, wild plants and fruit trees.