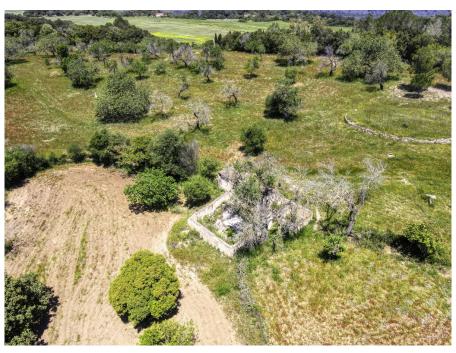

#### A first impression

Large rustic finca to reform and adapt to personal taste, on a huge plot of land with unobstructed views of the Mediterranean countryside and the mountains. Only about 4 kilometres from the village of Artá and about 8 kilometres from the beautiful white sandy beach, this magnificent property can become your dream home.

The large plot of about 35.000m2 houses several buildings on a total of about 481m2 constructed area. The main house is distributed over two floors and has a spacious living room with fireplace, a kitchen, several bedrooms and several bathrooms. In front of the house there are some outbuildings which can be converted into a garage and several storage areas. The house is surrounded by a green garden, full of vegetation, wild plants and fruit trees.