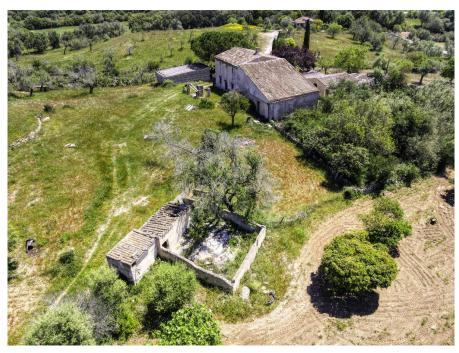

#### A first impression

Large rustic finca to reform and adapt to personal taste, on a huge plot of land with unobstructed views of the Mediterranean countryside and the mountains. Only about 4 kilometres from the village of Artá and about 8 kilometres from the beautiful white sandy beach, this magnificent property can become your dream home.

The large plot of about 35.000m2 houses several buildings on a total of about 481m2 constructed area. The main house is distributed over two floors and has a spacious living room with fireplace, a kitchen, several bedrooms and several bathrooms. In front of the house there are some outbuildings which can be converted into a garage and several storage areas. The house is surrounded by a green garden, full of vegetation, wild plants and fruit trees.